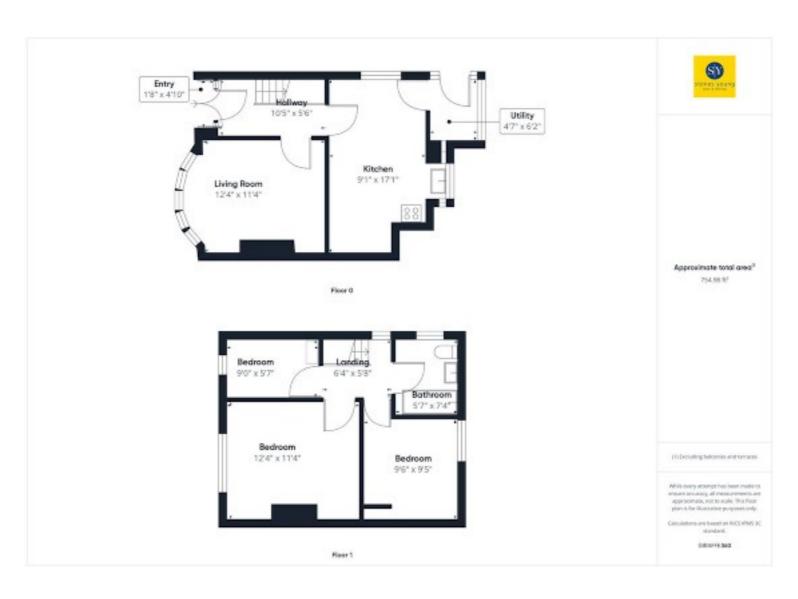

Entering the property you are greeted by the porch which gives access to the welcoming hallway. From here you can enter the lounge which has a large window allowing plenty of natural light to flood the room. The kitchen boasts plenty of storage in the form on base and eye level units with integrated appliances with a porch to the rear housing plumbed for. Leading onto the first floor off the landing is the master bedroom which is situated to the front of the property. A second double bedroom is located at the back of the property with bedroom three offering a versatile space for a single bedroom or office space. The final addition to the first floor is the modern three piece bathroom suite in white which has a mains fed shower over the bath. The property is fully double glazed and has gas central heating throughout. At the front of the property boasts driveway parking for several cars and to the rear there is well presented, low maintenance rear garden with decking. lastly there is a detached outhouse with both power and lighting.