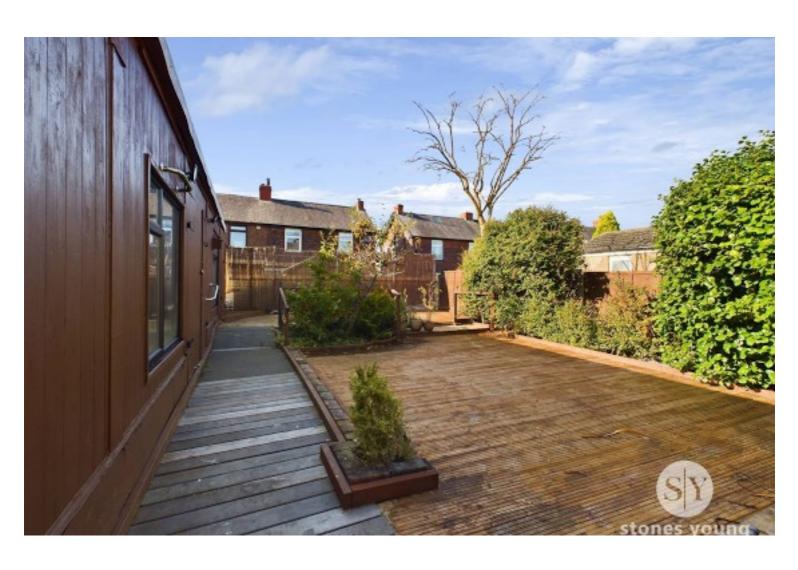

Entering the property you are greeted by the porch which gives access to the welcoming hallway. From here you can enter the lounge which has a large window allowing plenty of natural light to flood the room. The kitchen boasts plenty of storage in the form on base and eye level units with integrated appliances with a porch to the rear housing plumbed for. Leading onto the first floor off the landing is the master bedroom which is situated to the front of the property. A second double bedroom is located at the back of the property with bedroom three offering a versatile space for a single bedroom or office space. The final addition to the first floor is the modern three piece bathroom suite in white which has a mains fed shower over the bath. The property is fully double glazed and has gas central heating throughout. At the front of the property boasts driveway parking for several cars and to the rear there is well presented, low maintenance rear garden with decking. lastly there is a detached outhouse with both power and lighting.