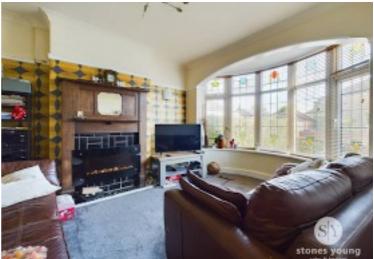

# Lounge

Carpet flooring, picture rail, electric fire, double glazed uPVC window, panel radiator.