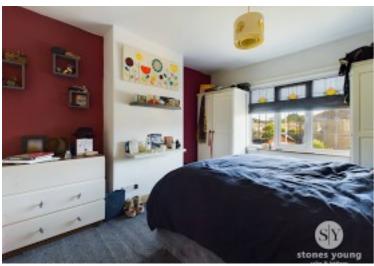

#### Bedroom

Double bedroom with carpet flooring, double glazed uPVC window, panel radiator.

# Bedroom 2

Double bedroom with carpet flooring, double glazed uPVC window, panel radiator.