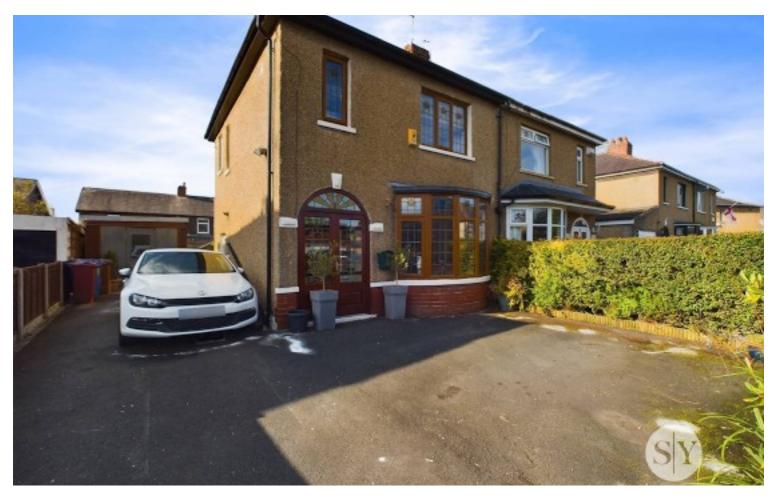

# 8 York Crescent, Blackburn

£205,000 Freehold

Council Tax band: C

Tenure: Freehold

\*SEMI DETACHED FAMILY HOME IN BROWNHILL\* Situated on a quiet cul-de-sac in a much sought after area this property offers an exciting opportunity to own a versatile family home. Ideal for any growing family looking for their dream forever home in a convenient location for accessing well-regarded primary schools, major commuter routes, train station, bus links and walking distance to local shops.

Entering the property you are greeted by the porch which gives access to the welcoming hallway. From here you can enter the lounge which has a large window allowing plenty of natural light to flood the room. The kitchen boasts plenty of storage in the form on base and eye level units with integrated appliances with a porch to the rear housing plumbed for. Leading onto the first floor off the landing is the master bedroom which is situated to the front of the property. A second double bedroom is located at the back of the property with bedroom three offering a versatile space for a single bedroom or office space. The final addition to the first floor is the modern three piece bathroom suite in white which has a mains fed shower over the bath. The property is fully double glazed and has gas central heating throughout. At the front of the property boasts driveway parking for several cars and to the rear there is well presented, low maintenance rear garden with decking. lastly there is a detached outhouse with both power and lighting.