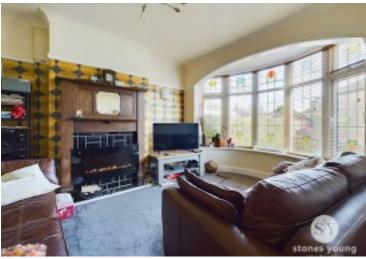

# Lounge

Carpet flooring, picture rail, electric fire, double glazed uPVC window, panel radiator.