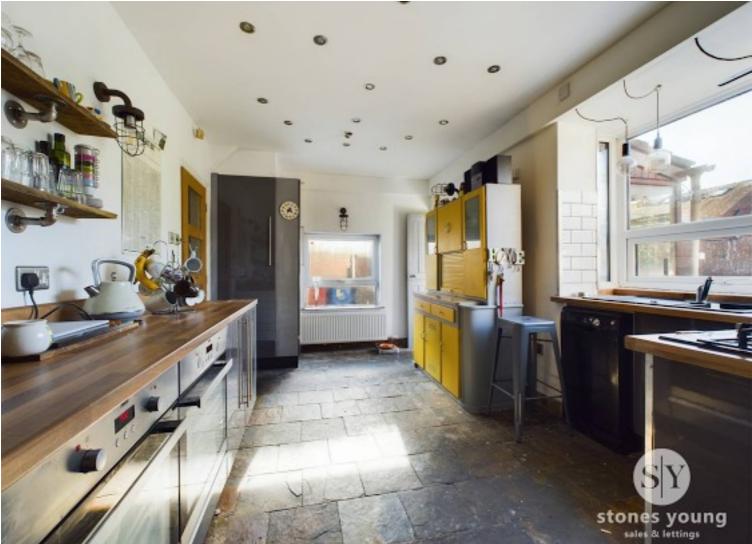

# **Kitchen**

Tiled flooring, fitted wall and base units with contrasting work surfaces, oven and grill, gas hob, extractor fan, tiled splash backs, sink and drainer, space for dishwasher, ceiling spot lights, x2 double glazed uPVC windows, panel radiator.