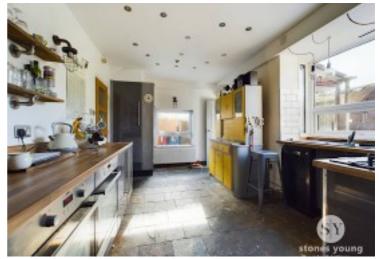

# **Kitchen**

Tiled flooring, fitted wall and base units with contrasting work surfaces, oven and grill, gas hob, extractor fan, tiled splash backs, sink and drainer, space for dishwasher, ceiling spot lights, x2 double glazed uPVC windows, panel radiator.