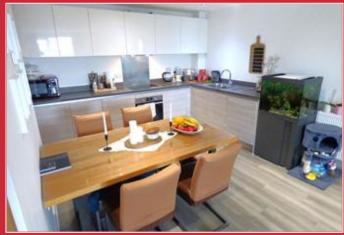

The well-equipped kitchen features sleek countertops, ample storage, and top-notch integrated appliances and a separate utility cupboard.

Retreat to one of the two generously sized bedrooms, of which the master suite includes a private en-suite bathroom, while the second bedroom provides flexibility for guests, kids, or even a stylish home office. Both bathrooms boast modern fixtures and chic designs, adding a touch of elegance to your daily routine.