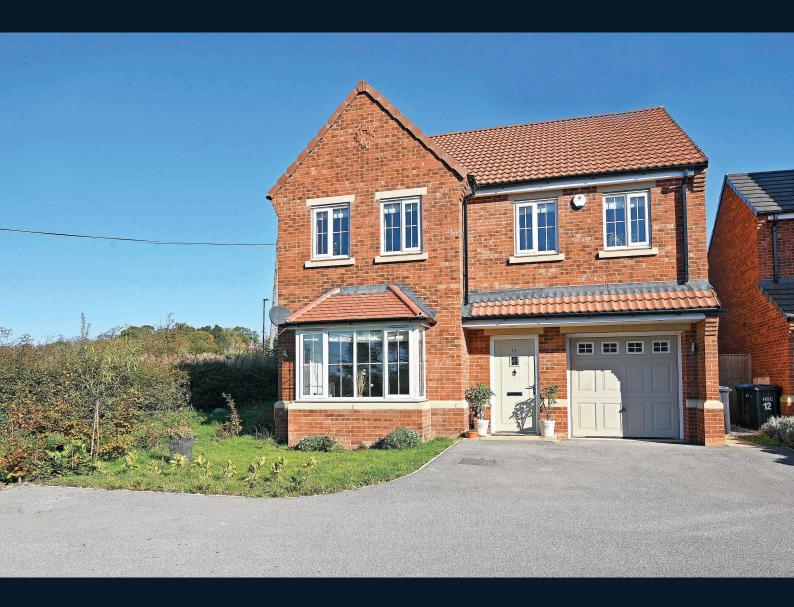

11 WHITEBEAM GROVE, HARROGATE, HG3 1GF

£580,000

# II WHITEBEAM GROVE,

Harrogate, HG3 1GF

A beautifully presented and spacious four bedroomed detached property, with driveway, garage and attractive garden, situated in this delightful position on the edge of beautiful open countryside, forming part of his popular modern development on the south side of Harrogate.

The property is situated in this delightful position on the development, on the edge of beautiful open countryside and is conveniently located close to popular local primary and secondary schools and it's just a short distance from the town centre.

## **Outside**

A drive provides parking and leads to an integral single garage with light and power. There is an attractive rear garden with lawn and patio.