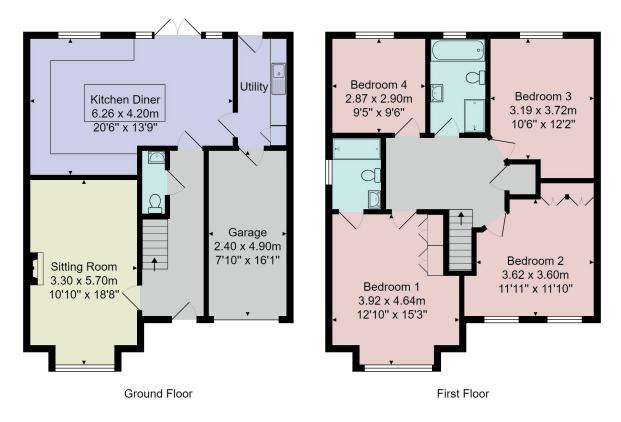

# FLOOR PLAN

Total Area: 132.5 m<sup>2</sup> ... 1426 ft<sup>2</sup> (excluding garage)

All measurements are approximate and for display purposes only. No liability is accepted by either the agency or Box Property Solutions Ltd as to the exact measurements of the rooms. Box Property Solutions Ltd retains the copyright on this plan and allows agents to use it with agreed permission.