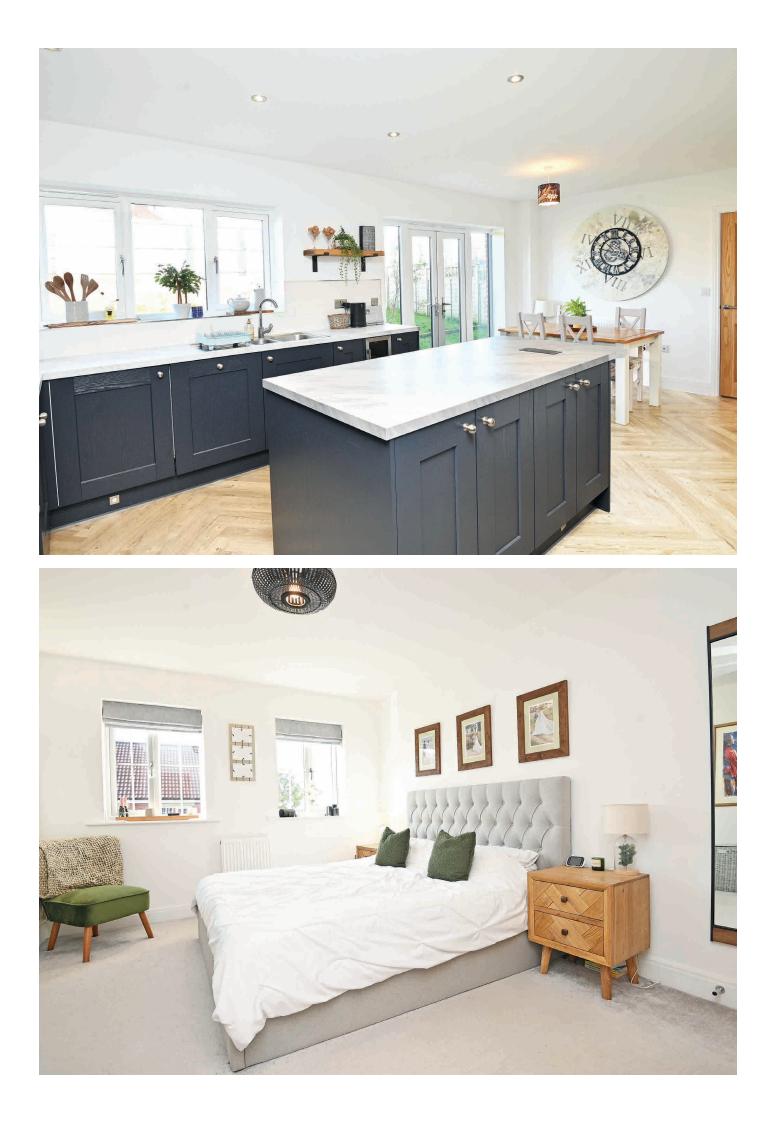

#### **DINING KITCHEN**

With spacious dining area and glazed patio doors leading to the garden. The kitchen comprises a range of stylish modern units with worktop, island, and breakfast bar. Gas hob, double oven and microwave, fridge/freezer, wine fridge and dishwasher.

#### **BEDROOM 1**

A large double bedroom with ensuite.