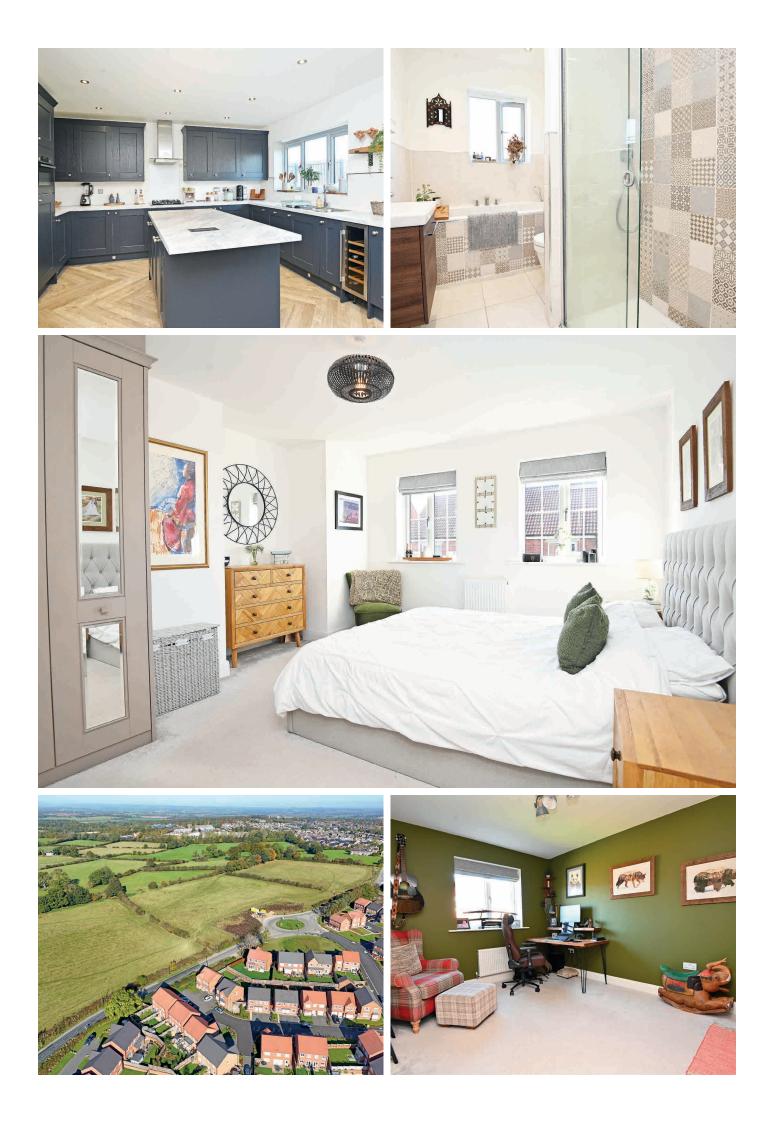

#### **DINING KITCHEN**

With spacious dining area and glazed patio doors leading to the garden. The kitchen comprises a range of stylish modern units with worktop, island, and breakfast bar. Gas hob, double oven and microwave, fridge/freezer, wine fridge and dishwasher.

#### BATHROOM

A white modern suite with WC , basin set within a vanity unit, bath and shower. Tiled walls and floor. Heated towel rail.