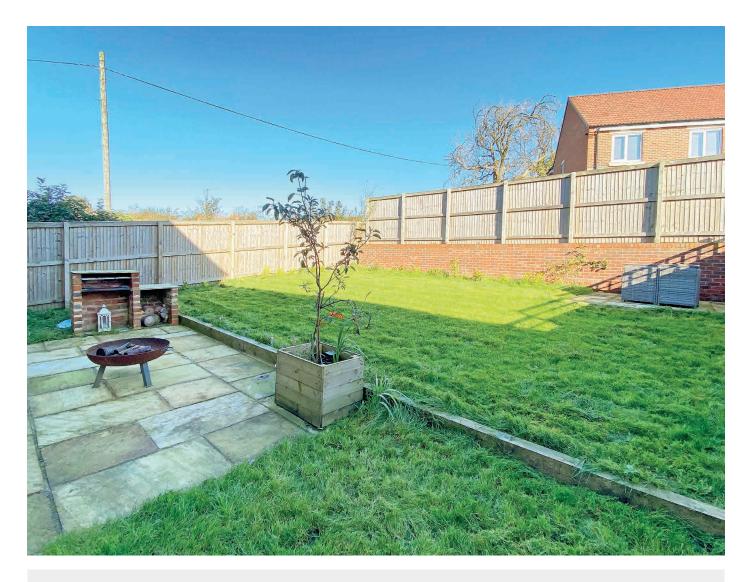

## **Outside**

A drive provides parking and leads to an integral single garage with light and power. There is an attractive rear garden with lawn and patio.