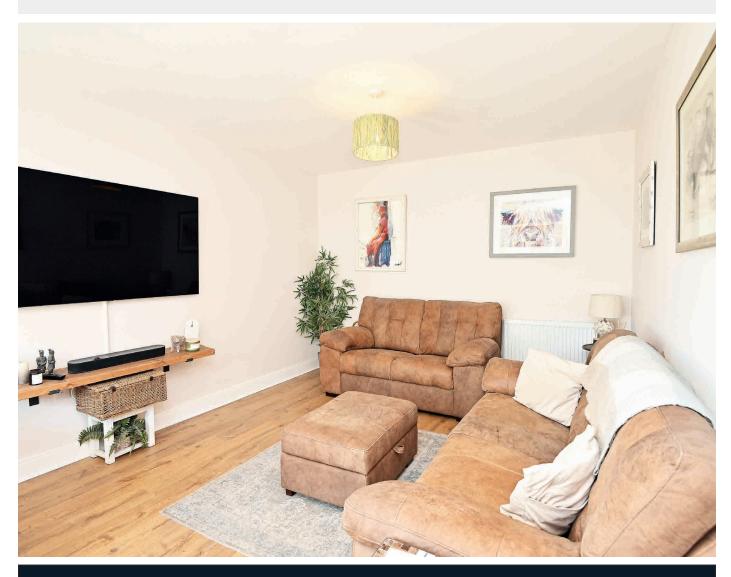

n this delightful position on the edge of beautiful open countryside, forming part of his popular modern development on the south side of Harrogate.

This stylish modern property provides generous accommodation with a sitting room, stunning dining kitchen with glazed doors leading to the garden, a utility room and downstairs WC. Upstairs, there are four good sized double bedrooms, a modern bathroom and ensuite shower room. A driveway provides parking and leads to the integral single garage and there is a good sized and attractive rear garden.

The property is situated in this delightful position on the development, on the edge of beautiful open countryside and is conveniently located close to popular local primary and secondary schools and it's just a short distance from the town centre.



Sitting Room · Dining Kitchen · Utility · Cloakroom 4 Bedrooms · En-Suite · Bathroom Off-Road Parking · Garage · Attractive Garden







# ACCOMMODATION

#### GROUND FLOOR SITTING ROOM

A spacious reception room with bay window.

#### CLOAKROOM

With WC and basin.

#### **DINING KITCHEN**

With spacious dining area and glazed patio doors leading to the garden. The kitchen comprises a range of stylish modern units with worktop, island, and breakfast bar. Gas hob, double oven and microwave, fridge/freezer, wine fridge and dishwasher.

### UTILITY

With fitted units, worktop and sink. Space and plumbing for washing machine.

#### **BEDROOM 1**

A large double bedroom with ensuite.

#### ENSUITE

A modern white suite comprising WC, basin set within a vanity unit and shower. Heated towel rai