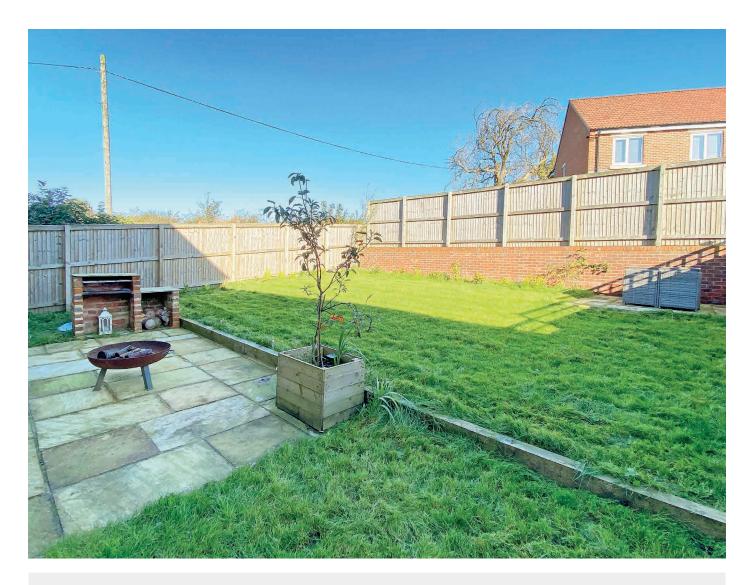

#### Outside

A drive provides parking and leads to an integral single garage with light and power. There is an attractive rear garden with lawn and patio.