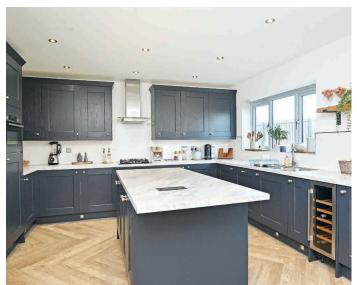

#### **DINING KITCHEN**

With spacious dining area and glazed patio doors leading to the garden. The kitchen comprises a range of stylish modern units with worktop, island, and breakfast bar. Gas hob, double oven and microwave, fridge/freezer, wine fridge and dishwasher.