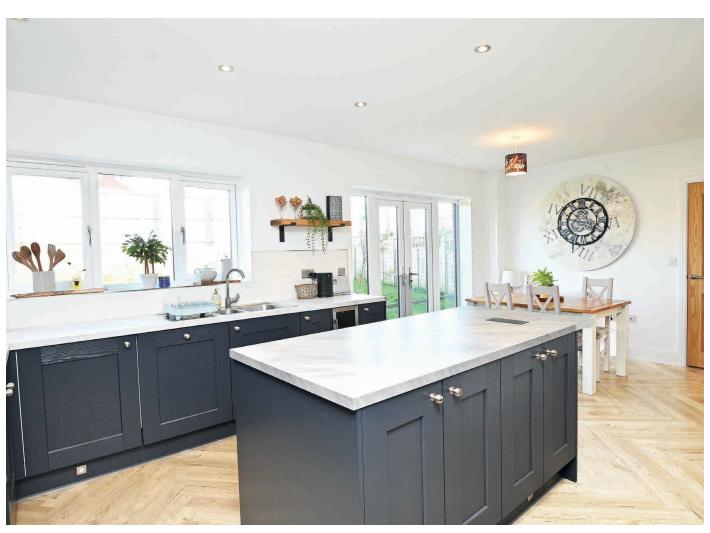

#### **DINING KITCHEN**

With spacious dining area and glazed patio doors leading to the garden. The kitchen comprises a range of stylish modern units with worktop, island, and breakfast bar. Gas hob, double oven and microwave, fridge/freezer, wine fridge and dishwasher.