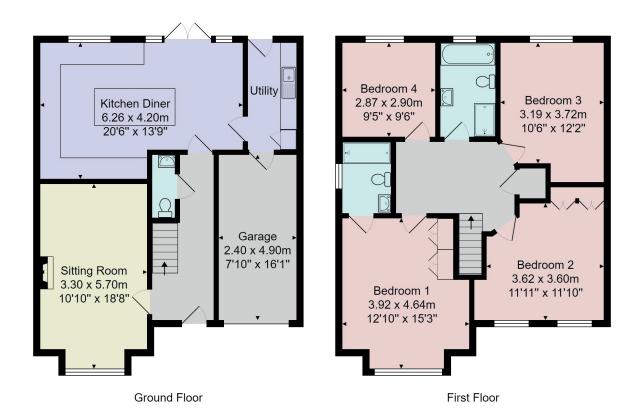

# FLOOR PLAN

Total Area: 132.5 m² ... 1426 ft² (excluding garage)

All measurements are approximate and for display purposes only.

No liability is accepted by either the agency or Box Property Solutions Ltd as to the exact measurements of the rooms. Box Property Solutions Ltd retains the copyright on this plan and allows agents to use it with agreed permission.