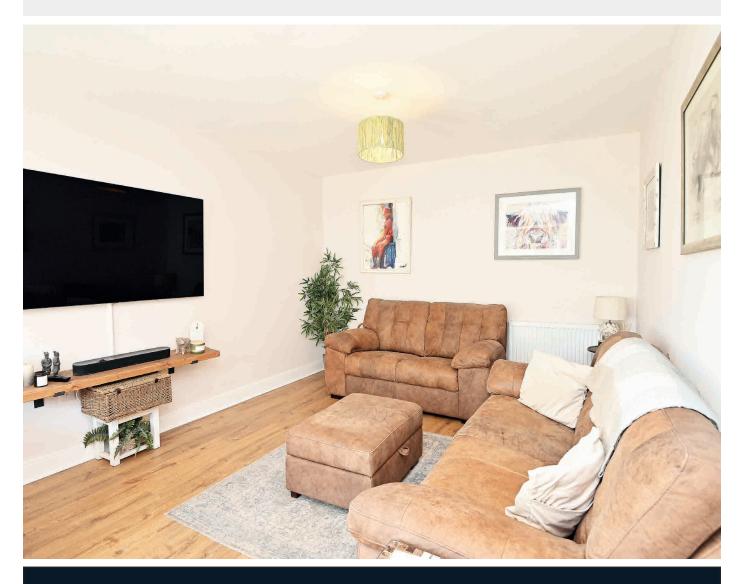

n this delightful position on the edge of beautiful open countryside, forming part of his popular modern development on the south side of Harrogate.

This stylish modern property provides generous accommodation with a sitting room, stunning dining kitchen with glazed doors leading to the garden, a utility room and downstairs WC. Upstairs, there are four good sized double bedrooms, a modern bathroom and ensuite shower room. A driveway provides parking and leads to the integral single garage and there is a good sized and attractive rear garden.

The property is situated in this delightful position on the development, on the edge of beautiful open countryside and is conveniently located close to popular local primary and secondary schools and it's just a short distance from the town centre.



Sitting Room · Dining Kitchen · Utility · Cloakroom

4 Bedrooms · En-Suite · Bathroom

Off-Road Parking · Garage · Attractive Garden

















### **ACCOMMODATION**

## GROUND FLOOR SITTING ROOM

A spacious reception room with bay window.

#### **CLOAKROOM**

With WC and basin.

#### **DINING KITCHEN**

With spacious dining area and glazed patio doors leading to the garden. The kitchen comprises a range of stylish modern units with worktop, island, and breakfast bar. Gas hob, double oven and microwave, fridge/freezer, wine fridge and dishwasher.

#### UTILITY

With fitted units, worktop and sink. Space and plumbing for washing machine.

#### **BEDROOM 1**

A large double bedroom with ensuite.

#### **ENSUITE**

A modern white suite comprising WC, basin set within a vanity unit and