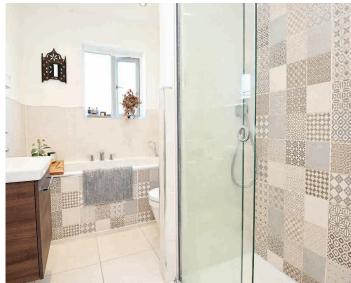

#### **BATHROOM**

A white modern suite with WC, basin set within a vanity unit, bath and shower. Tiled walls and floor. Heated towel rail.