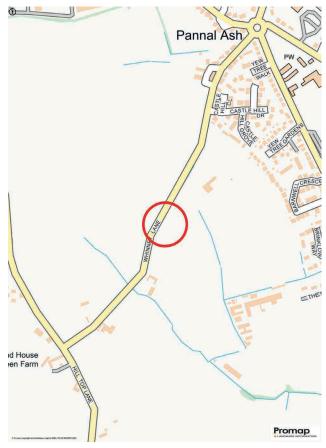

### II WHITEBEAM GROVE,

Harrogate, HG3 1GF

A beautifully presented and spacious four bedroomed detached property, with driveway, garage and attractive garden, situated in this delightful position on the edge of beautiful open countryside, forming part of his popular modern development on the south side of Harrogate.

The property is situated in this delightful position on the development, on the edge of beautiful open countryside and is conveniently located close to popular local primary and secondary schools and it's just a short distance from the town centre.