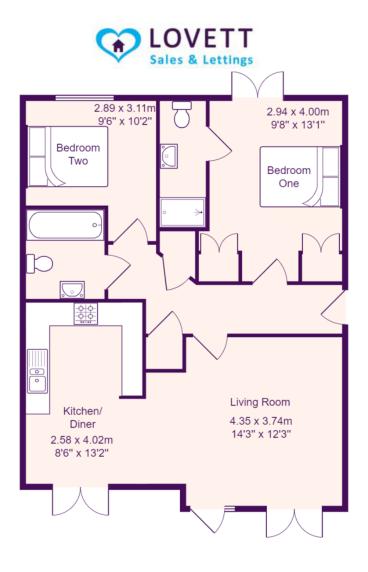

#### LIVING ROOM

14' 3" x 12' 3" (4.34m x 3.73m)

UPVC French doors to patio. Additional door to patio. TV and telephone points. Radiator. Open plan through to kitchen / diner.

#### KITCHEN / DINER

13' 2" x 8' 6" (4.01m x 2.59m)

Refitted kitchen comprising work surfaces with drawers and cupboards under. Wall mounted cupboards. One and a half bowl sink with mixer tap and tiled splash backs. Built in electric oven and four ring gas hob with extractor fan over. Built in fridge / freezer and washing machine. Radiator. Cupboard housing gas boiler. Tiled floor. Inset ceiling lights. UPVC French doors to patio.

#### **BEDROOM ONE**

13' 1" x 9' 8" (3.99m x 2.95m)

UPVC French doors to small patio. Two fitted wardrobes. Radiator. Door to en-suite.

#### **ENSUITE**

Three piece white suite comprising low level WC, pedestal wash hand basin and fitted shower with glass sliding door and tiled splash backs. Radiator. Shaver socket. Extractor fan.

#### **BEDROOM TWO**

10' 2" x 9' 6" (3.1m x 2.9m)

UPVC window to rear. Radiator.

#### **BATHROOM**

Three piece suite comprising low level WC, pedestal wash hand basin and panelled bath. Tiled splash backs. Radiator. Extractor fan.

## LOOKING FOR A BUY TO LET

The property could be let for a figure in the region of £1025 PCM giving a gross rental yield of 6.1%.

Total Area: 61.3 m<sup>2</sup> ... 660 ft<sup>2</sup>

All measurements are approximate and for display purposes only