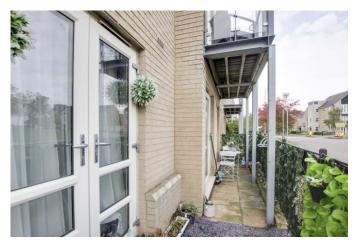

#### LIVING ROOM

14' 3" x 12' 3" (4.34m x 3.73m)

UPVC French doors to patio. Additional door to patio. TV and telephone points. Radiator. Open plan through to kitchen / diner.

#### **PARKING**

Allocated parking space plus bike and bin store.