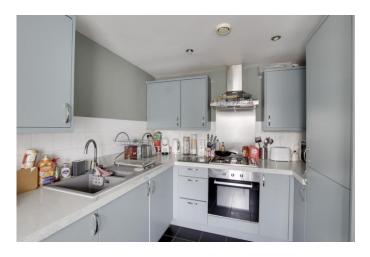

#### KITCHEN / DINER

13' 2" x 8' 6" (4.01m x 2.59m)

Refitted kitchen comprising work surfaces with drawers and cupboards under. Wall mounted cupboards. One and a half bowl sink with mixer tap and tiled splash backs. Built in electric oven and four ring gas hob with extractor fan over. Built in fridge / freezer and washing machine. Radiator. Cupboard housing gas boiler. Tiled floor. Inset ceiling lights. UPVC French doors to patio.