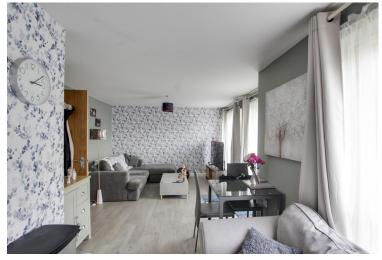

#### LIVING ROOM

14' 3" x 12' 3" (4.34m x 3.73m)

UPVC French doors to patio. Additional door to patio. TV and telephone points. Radiator. Open plan through to kitchen / diner.