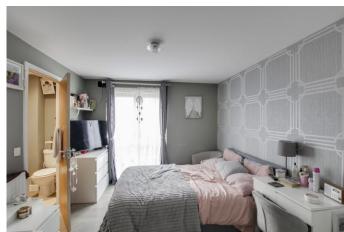

#### **BEDROOM ONE**

13' 1" x 9' 8" (3.99m x 2.95m)

UPVC French doors to small patio. Two fitted wardrobes. Radiator. Door to en-suite.

#### **ENSUITE**

Three piece white suite comprising low level WC, pedestal wash hand basin and fitted shower with glass sliding door and tiled splash backs. Radiator. Shaver socket. Extractor fan.