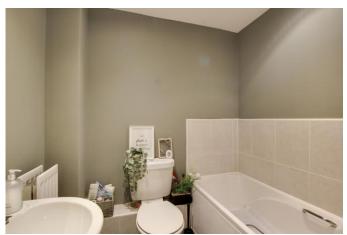

#### **BATHROOM**

Three piece suite comprising low level WC, pedestal wash hand basin and panelled bath. Tiled splash backs. Radiator. Extractor fan.