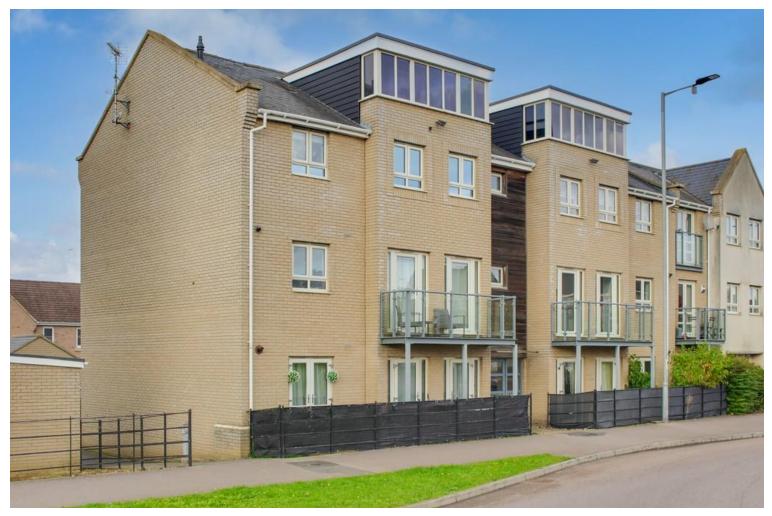

# 1 Stone Hill, St. Neots, PE19 6AP

- Ground floor apartment
- Two double bedrooms
- En-suite shower room

- Patio terrace
- Third of a mile to Train Station
- Easy access to A1/A428

# **Full Description**

A spacious two double bedroom ground floor apartment on the popular Love's Farm development within walking distance to St Neots Railway Station as well as being within easy reach of the A428 & A1. The accommodation comprises entrance hall, living room with French doors to patio terrace, refitted kitchen / diner, two double bedrooms with en-suite and fitted wardrobes to master. Family bathroom. The property benefits from gas radiator heating and UPVC windows throughout. To the rear there is an allocated parking space and communal bike and bin stores. Viewing highly recommended! No forward