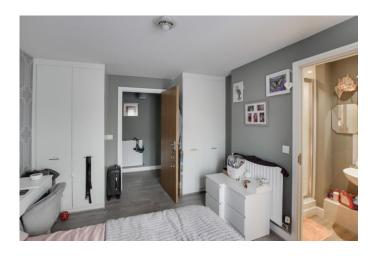

#### **ENTRANCE HALL**

Entrance door leading to entrance hall. Intercom entry phone. Radiator. Airing cupboard and storage cupboard. WiFi heating controls. Doors to living room, bedrooms and bathroom. Smoke alarm.

#### **BEDROOM ONE**

13' 1" x 9' 8" (3.99m x 2.95m)

UPVC French doors to small patio. Two fitted wardrobes. Radiator. Door to en-suite.