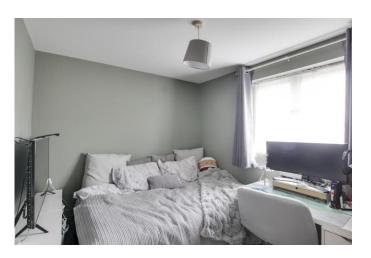

#### **BEDROOM TWO**

10' 2" x 9' 6" (3.1m x 2.9m)

UPVC window to rear. Radiator.