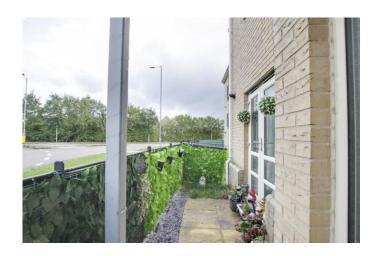

#### LIVING ROOM

14' 3" x 12' 3" (4.34m x 3.73m)

UPVC French doors to patio. Additional door to patio. TV and telephone points. Radiator. Open plan through to kitchen / diner.

#### **PARKING**

Allocated parking space plus bike and bin store.