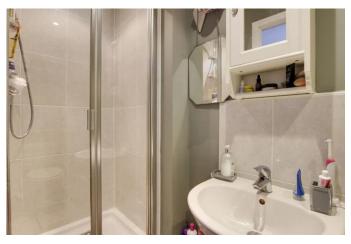

#### **ENSUITE**

Three piece white suite comprising low level WC, pedestal wash hand basin and fitted shower with glass sliding door and tiled splash backs. Radiator. Shaver socket. Extractor fan.