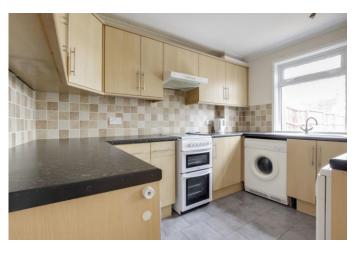

## 20 Countess Close, Eaton Socon, St Neots, PE19 8QA

- MID TERRACED HOUSE
- THREE BEDROOMS
- SPACIOUS ACCOMODATION
- EPC RATING C 73
- . KITCHEN APPLIANCES INCLUDED
- BATHROOM HAS POWER SHOWER

Lovett Sales and Lettings are pleased to offer this well presented, generous sized three bedroom terraced house in an established location. Accommodation comprises of kitchen/diner, lounge, three bedrooms and bathroom. Gas heating. Enclosed rear garden. Carpets, curtains, cooker, fridge freezer, washing machine, tumble drier, dishwasher and power shower. PETS CONSIDERED. Available end of August.