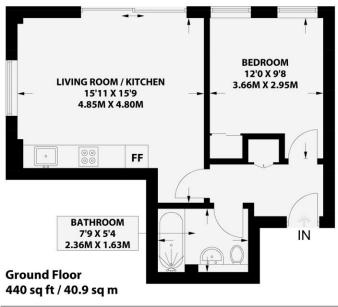

## PANORAMA HOUSE

PPROXIMATE GROSS INTERNAL AREA (EXCLUDING LIMITED USE AREA) 435 sq ft / 40.4 sq m PPROXIMATE GROSS INTERNAL AREA (INCLUDING LIMITED USE AREA) 440 sq ft / 40.9 sq m