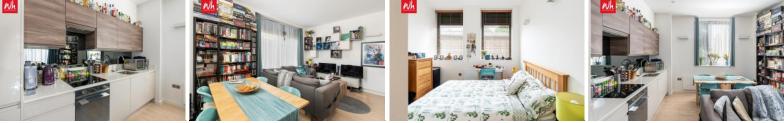

**ENTRANCE HALL** Cupboard housing water tank, intercom.

**KITCHEN** Incorporating stainless steel sink with mixer tap, quartz stone work surfaces with cupboards below and matching eye level cupboards, integrated electric 'Smeg' hob with oven below and extractor above, integrated washing machine, fridge freezer and dishwasher.

**LIVING ROOM** Dual aspect North/West double glazed windows, door to outside, thermostat, electric radiator.

**BEDROOM** Fitted wardrobes, electric radiator, double glazed window.

**BATHROOM** Comprising bath with shower over being fully tiled, vanity wash hand basin, heated towel rail, fitted mirror, low level w.c, extractor.