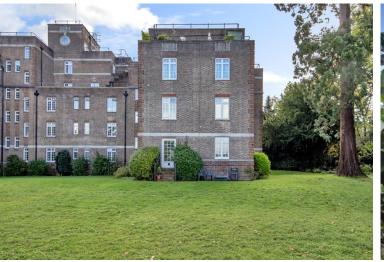

### 17, Chancellor House, Tunbridge Wells, TN4 8BT

- ♦ Chancellor House is an impressive and quietly located mansion block in a beautiful setting off of Mount Ephraim.
- ♦ Approached by a long private drive and surrounded by wellmaintained park like grounds which include a stunning ancient Cedar tree and extensive lawns.
- Apartment 17 occupies an enviable position within the building being convenient to the main foyer plus having its own direct access out to a sheltered patio overlooking the
- A spacious 'L' shaped hall gives access to all rooms and includes 3 storage cupboards (one Walkin) plus linen cupboard.
- ◆ Triple aspect sitting/dining room divided by an arch includes a door with 5 steps out to the beautiful grounds and a paved terrace.
- ♦ The kitchen is arranged with worksurfaces over 3 walls with stainless steel sink and drainer beneath the window, ceramic hob with extractor above, oven and grill with space for a tall fridge/freezer and plumbing for a dishwasher.
- ♦ Ample range of cupboards including wall mounted.
- Double bedroom 1 has a pair of west facing windows and fitted and built in cupboards.

- ♦ Chancellor House enjoys an exceptional setting in park like grounds with mature trees and a notable ancient Cedar.
- ♦ The grounds are beautifully maintained with separate allocated areas for visitor parking.
- ♦ 17 Chancellor House has its own garage (5.05m x 2.64m ~ 12'6" x 87") with remote up and over door in a conveniently located block of garages.