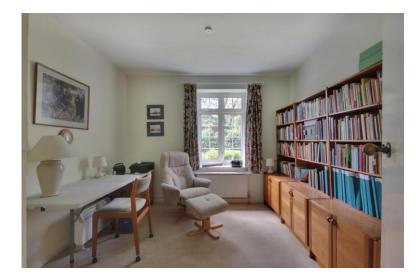

- and is amply served with radiators throughout.
- ♦ There is an additional external storage cupboard (1.85m  $x 0.98m \sim 6' \times 3'2"$ ) with light and shelving.

wardrobe cupboard.

♦ Study/Bedroom 3 is east facing.