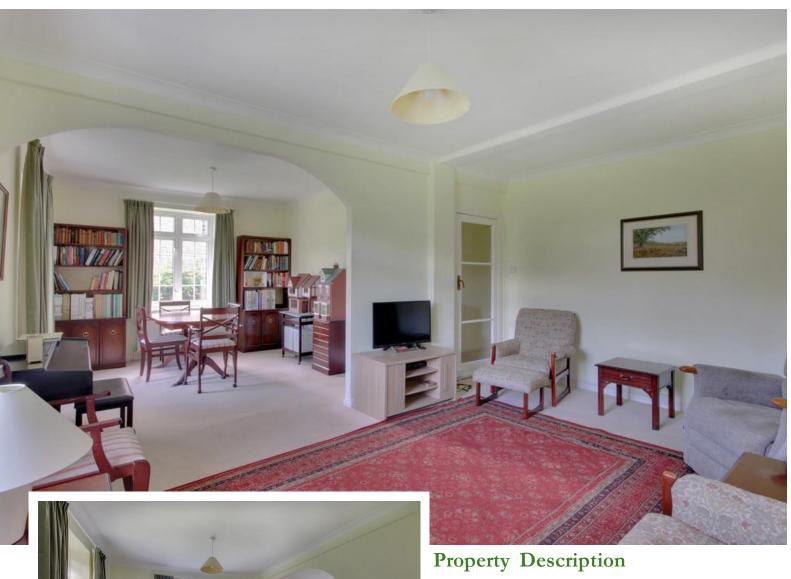

# SUMNER PRIDHAM

Tunbridge Wells, TN4 8BT

An excellent opportunity to purchase a spacious ground floor apartment in one of Tunbridge Wells premier apartment blocks benefiting from well-proportioned rooms and a triple aspect sitting/dining room with direct access out onto beautiful grounds. Quiet yet convenient location to the town centre. Concierge 8 am to 4.30 pm plus a night porter seven days a week.

### 17, Chancellor House, Tunbridge Wells, TN4 8BT

- ♦ Chancellor House is an impressive and quietly located mansion block in a beautiful setting off of Mount Ephraim.
- ♦ Approached by a long private drive and surrounded by wellmaintained park like grounds which include a stunning ancient Cedar tree and extensive lawns.
- Apartment 17 occupies an enviable position within the building being convenient to the main foyer plus having its own direct access out to a sheltered patio overlooking the
- A spacious 'L' shaped hall gives access to all rooms and includes 3 storage cupboards (one Walkin) plus linen cupboard.
- ◆ Triple aspect sitting/dining room divided by an arch includes a door with 5 steps out to the beautiful grounds and a paved terrace.
- ♦ The kitchen is arranged with worksurfaces over 3 walls with stainless steel sink and drainer beneath the window, ceramic hob with extractor above, oven and grill with space for a tall fridge/freezer and plumbing for a dishwasher.
- ♦ Ample range of cupboards including wall mounted.
- Double bedroom 1 has a pair of west facing windows and fitted and built in cupboards.