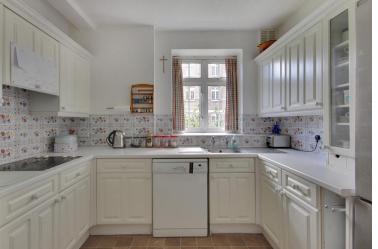

### 17, Chancellor House, Tunbridge Wells, TN4 8BT

- ♦ Chancellor House is an impressive and quietly located mansion block in a beautiful setting off of Mount Ephraim.
- ♦ Approached by a long private drive and surrounded by wellmaintained park like grounds which include a stunning ancient Cedar tree and extensive lawns.
- Apartment 17 occupies an enviable position within the building being convenient to the main foyer plus having its own direct access out to a sheltered patio overlooking the
- A spacious 'L' shaped hall gives access to all rooms and includes 3 storage cupboards (one Walkin) plus linen cupboard.
- ◆ Triple aspect sitting/dining room divided by an arch includes a door with 5 steps out to the beautiful grounds and a paved terrace.
- ♦ The kitchen is arranged with worksurfaces over 3 walls with stainless steel sink and drainer beneath the window, ceramic hob with extractor above, oven and grill with space for a tall fridge/freezer and plumbing for a dishwasher.
- ♦ Ample range of cupboards including wall mounted.
- Double bedroom 1 has a pair of west facing windows and fitted and built in cupboards.