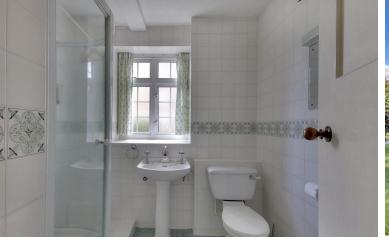

Strictly by appointment only through sole agents Sumner Pridham

Double bedroom 2 is also west facing with built in

♦ The shower room is fitted with a separate shower cubicle tiled wall pedestal wash basin, low level WC, mirror,