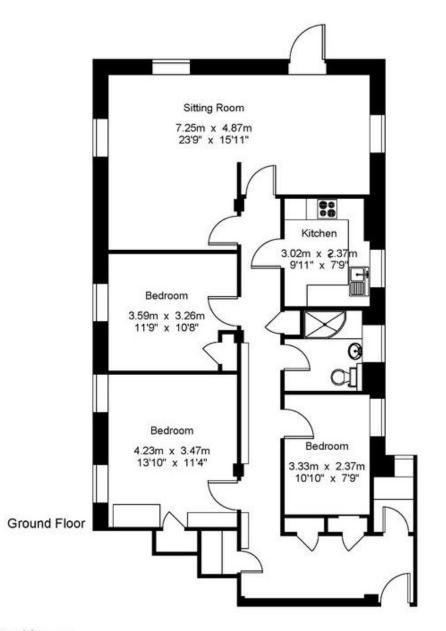

Grand Entrance Hallway, Hall with excellent storage cupboards, Sitting/Dining Room, Kitchen, 3 Bedrooms, Shower Room, Utility Room, Communal Central Heating, Double Glazed Windows, Additional Storage Room, Garage, Beautiful Park like grounds.

### 17, Chancellor House, Tunbridge Wells, TN4 8BT

- ♦ Chancellor House is an impressive and quietly located mansion block in a beautiful setting off of Mount Ephraim.
- ♦ Approached by a long private drive and surrounded by wellmaintained park like grounds which include a stunning ancient Cedar tree and extensive lawns.
- Apartment 17 occupies an enviable position within the building being convenient to the main foyer plus having its own direct access out to a sheltered patio overlooking the
- A spacious 'L' shaped hall gives access to all rooms and includes 3 storage cupboards (one Walkin) plus linen cupboard.
- ◆ Triple aspect sitting/dining room divided by an arch includes a door with 5 steps out to the beautiful grounds and a paved terrace.
- ♦ The kitchen is arranged with worksurfaces over 3 walls with stainless steel sink and drainer beneath the window, ceramic hob with extractor above, oven and grill with space for a tall fridge/freezer and plumbing for a dishwasher.
- ♦ Ample range of cupboards including wall mounted.
- Double bedroom 1 has a pair of west facing windows and fitted and built in cupboards.

- and is amply served with radiators throughout.
- ♦ There is an additional external storage cupboard (1.85m  $x 0.98m \sim 6' \times 3'2"$ ) with light and shelving.

wardrobe cupboard.

♦ Study/Bedroom 3 is east facing.