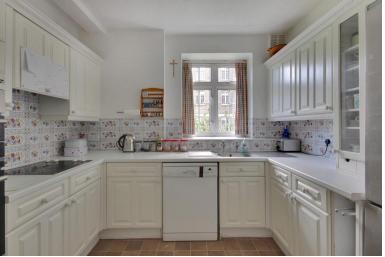

### 17, Chancellor House, Tunbridge Wells, TN4 8BT

- ♦ Chancellor House is an impressive and quietly located mansion block in a beautiful setting off of Mount Ephraim.
- ♦ Approached by a long private drive and surrounded by wellmaintained park like grounds which include a stunning ancient Cedar tree and extensive lawns.
- Apartment 17 occupies an enviable position within the building being convenient to the main foyer plus having its own direct access out to a sheltered patio overlooking the
- A spacious 'L' shaped hall gives access to all rooms and includes 3 storage cupboards (one Walkin) plus linen cupboard.
- ◆ Triple aspect sitting/dining room divided by an arch includes a door with 5 steps out to the beautiful grounds and a paved terrace.
- ♦ The kitchen is arranged with worksurfaces over 3 walls with stainless steel sink and drainer beneath the window, ceramic hob with extractor above, oven and grill with space for a tall fridge/freezer and plumbing for a dishwasher.
- ♦ Ample range of cupboards including wall mounted.
- Double bedroom 1 has a pair of west facing windows and fitted and built in cupboards.