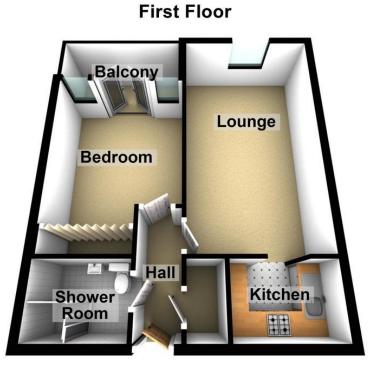

#### ENTRANCE HALL

8' 10" x 3' 1" (2.69m x 0.94m) **LOUNGE** 18' 3" x 10' 4" (5.56m x 3.15m) **KITCHEN** 5' 5" x 7' 3" (1.65m x 2.21m) **BEDROOM** 12' 4" x 8' 9" (3.76m x 2.67m) **SHOWER ROOM** 5' 3" x 6' 9" (1.6m x 2.06m)