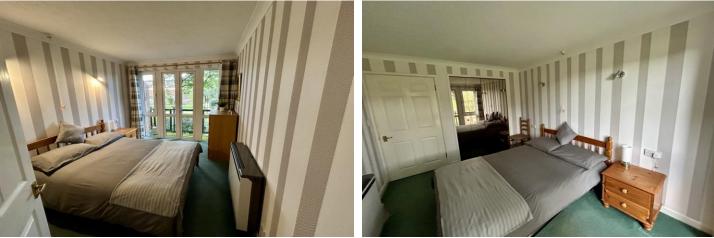

This particular property is located on the first floor of the development and benefits from a PERSONAL BALCONY.

The well presented accommodation in brief comprises an entrance hall, providing access to lounge, bedroom and shower room.

The lounge is a generous size, with an open plan access to the kitchen which has a range of fitted wall and base units with contrasting work surfaces and built in oven and hob.

The bedroom has fitted wardrobes and double doors leading to a walk on balcony.

#### ENTRANCE HALL

8' 10" x 3' 1" (2.69m x 0.94m) **LOUNGE** 18' 3" x 10' 4" (5.56m x 3.15m) **KITCHEN** 5' 5" x 7' 3" (1.65m x 2.21m) **BEDROOM** 12' 4" x 8' 9" (3.76m x 2.67m) **SHOWER ROOM** 5' 3" x 6' 9" (1.6m x 2.06m)