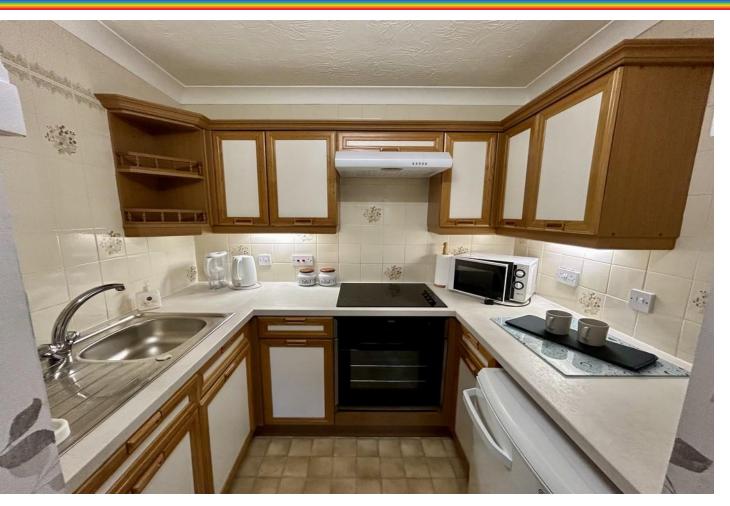

The lounge is a generous size, with an open plan access to the kitchen which has a range of fitted wall and base units with contrasting work surfaces and built in oven and hob.

The bedroom has fitted wardrobes and double doors leading to a walk on balcony.