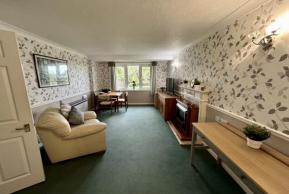

The lounge is a generous size, with an open plan access to the kitchen which has a range of fitted wall and base units with contrasting work surfaces and built in oven and hob.

The bedroom has fitted wardrobes and double doors leading to a walk on balcony.