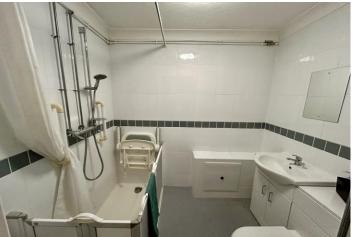

A fully tiled shower room complete this property.

The property is being offered chain free and benefits from an un-expired lease of 89 years.

#### ENTRANCE HALL

8' 10" x 3' 1" (2.69m x 0.94m) **LOUNGE** 18' 3" x 10' 4" (5.56m x 3.15m) **KITCHEN** 5' 5" x 7' 3" (1.65m x 2.21m) **BEDROOM** 12' 4" x 8' 9" (3.76m x 2.67m) **SHOWER ROOM** 5' 3" x 6' 9" (1.6m x 2.06m)