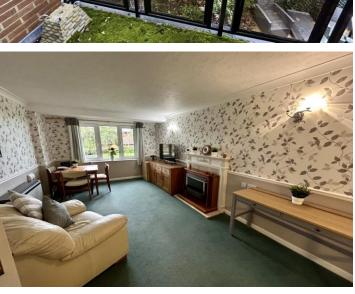

The lounge is a generous size, with an open plan access to the kitchen which has a range of fitted wall and base units with contrasting work surfaces and built in oven and hob.

The bedroom has fitted wardrobes and double doors leading to a walk on balcony.