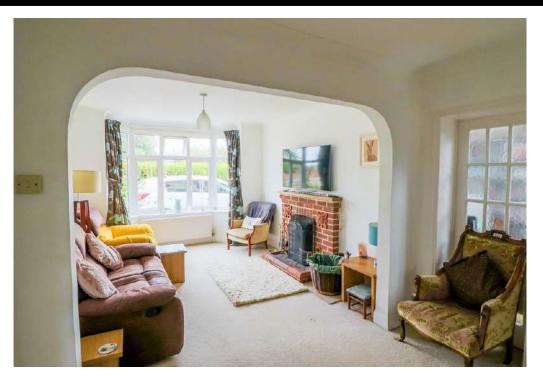

#### **STEP INSIDE**

The ground floor of this charming family home offers a spacious and practical layout, perfect for everyday living and entertaining. Upon entering, the welcoming entrance hall leads to a bright and airy lounge, providing the ideal space for relaxation. The wellappointed kitchen, adjacent to the lounge, seamlessly connects to the dining room, making it perfect for both casual family meals and formal gatherings. The dining room also opens into a beautiful conservatory, offering a sunlit retreat with lovely garden views. A separate study, positioned just off the dining room, provides a quiet and versatile space, perfect for a home office or playroom. Additionally, the utility room off the kitchen adds extra functionality and convenience to this well-thought-out ground floor layout. This level combines practicality with comfort, catering to the needs of modern family life.