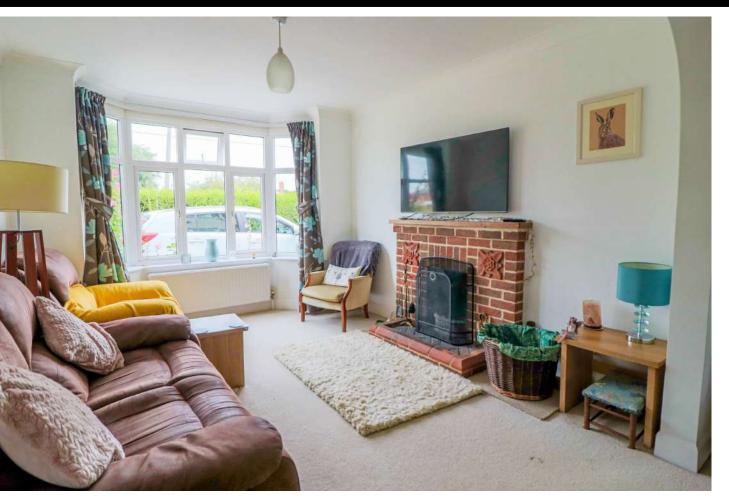

#### **STEP INSIDE**

The ground floor of this charming family home offers a spacious and practical layout, perfect for everyday living and entertaining. Upon entering, the welcoming entrance hall leads to a bright and airy lounge, providing the ideal space for relaxation. The wellappointed kitchen, adjacent to the lounge, seamlessly connects to the dining room, making it perfect for both casual family meals and formal gatherings. The dining room also opens into a beautiful conservatory, offering a sunlit retreat with lovely garden views. A separate study, positioned just off the dining room, provides a quiet and versatile space, perfect for a home office or playroom. Additionally, the utility room off the kitchen adds extra functionality and convenience to this well-thought-out ground floor layout. This level combines practicality with comfort, catering to the needs of modern family life.