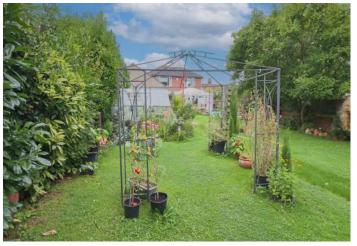

#### STEP OUTSIDE

The outside and grounds of this charming property are just as impressive as the interior, offering a beautiful outdoor space perfect for relaxation, entertaining, and family activities. The property sits on approximately a quarter of an acre (subject to survey), featuring a wellmaintained garden with plenty of room for children to play or for hosting garden parties and barbecues. A standout feature is the log cabin, complete with electricity and lighting, providing a versatile space that could be used as a home office, studio, or additional storage. The property also benefits from a detached garage and ample off-street parking, making it convenient for multiple vehicles. With its tranquil setting and space to enjoy nature, the grounds offer a perfect escape, complementing the home's peaceful village location.