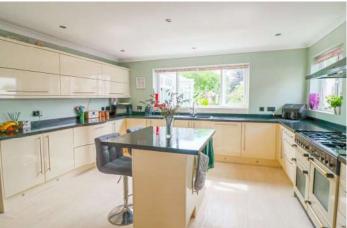

#### **STEP INSIDE**

The ground floor of this charming family home offers a spacious and practical layout, perfect for everyday living and entertaining. Upon entering, the welcoming entrance hall leads to a bright and airy lounge, providing the ideal space for relaxation. The wellappointed kitchen, adjacent to the lounge, seamlessly connects to the dining room, making it perfect for both casual family meals and formal gatherings. The dining room also opens into a beautiful conservatory, offering a sunlit retreat with lovely garden views. A separate study, positioned just off the dining room, provides a quiet and versatile space, perfect for a home office or playroom. Additionally, the utility room off the kitchen adds extra functionality and convenience to this well-thought-out ground floor layout. This level combines practicality with comfort, catering to the needs of modern family life.