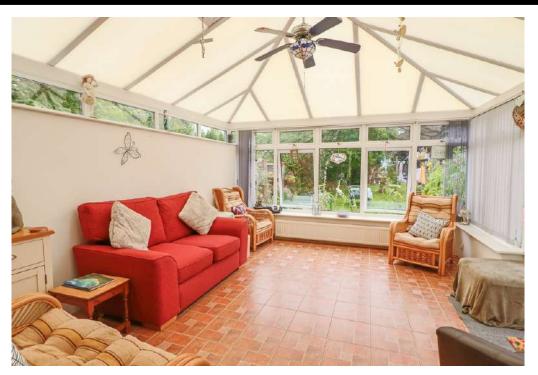

#### **STEP INSIDE**

The ground floor of this charming family home offers a spacious and practical layout, perfect for everyday living and entertaining. Upon entering, the welcoming entrance hall leads to a bright and airy lounge, providing the ideal space for relaxation. The wellappointed kitchen, adjacent to the lounge, seamlessly connects to the dining room, making it perfect for both casual family meals and formal gatherings. The dining room also opens into a beautiful conservatory, offering a sunlit retreat with lovely garden views. A separate study, positioned just off the dining room, provides a quiet and versatile space, perfect for a home office or playroom. Additionally, the utility room off the kitchen adds extra functionality and convenience to this well-thought-out ground floor layout. This level combines practicality with comfort, catering to the needs of modern family life.