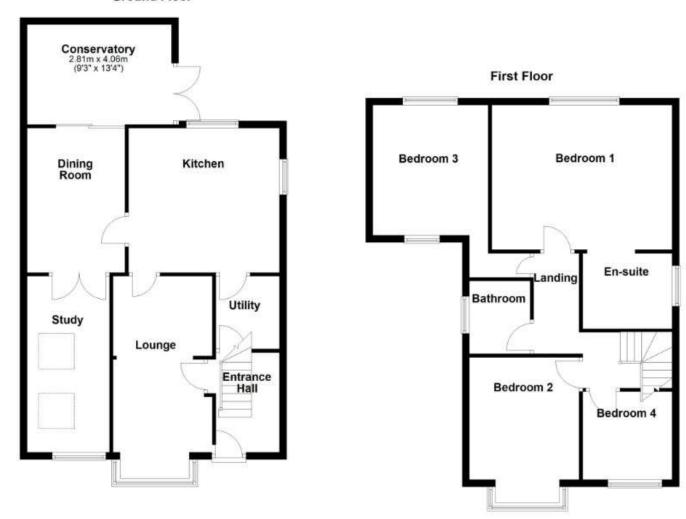

#### **STEP INSIDE**

The ground floor of this charming family home offers a spacious and practical layout, perfect for everyday living and entertaining. Upon entering, the welcoming entrance hall leads to a bright and airy lounge, providing the ideal space for relaxation. The wellappointed kitchen, adjacent to the lounge, seamlessly connects to the dining room, making it perfect for both casual family meals and formal gatherings. The dining room also opens into a beautiful conservatory, offering a sunlit retreat with lovely garden views. A separate study, positioned just off the dining room, provides a quiet and versatile space, perfect for a home office or playroom. Additionally, the utility room off the kitchen adds extra functionality and convenience to this well-thought-out ground floor layout. This level combines practicality with comfort, catering to the needs of modern family life.

The first floor of this spacious family home offers four well-proportioned bedrooms, and a thoughtful layout designed for comfort and privacy. The master bedroom is a true highlight, featuring its own en-suite bathroom, providing a private sanctuary for relaxation. Two additional double bedrooms, both generously sized, share easy access to the main family bathroom, while a cozy fourth bedroom completes the upstairs accommodation, perfect for a child's room or guest space. The landing area ties these rooms together, creating a functional yet welcoming upper level, ideal for a growing family.

#### **Ground Floor**

Although every attempt has been made to ensure the accuracy of this floorplan measurements of doors, windows, rooms and any other items are approximate and no responsibility is taken for any error, omiss-statement. This plan is for illustrative purposes only.

Plan produced using PlanUp,