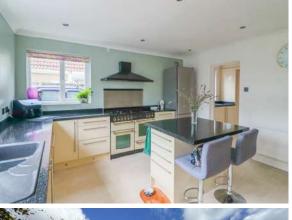

#### **STEP INSIDE**

The ground floor of this charming family home offers a spacious and practical layout, perfect for everyday living and entertaining. Upon entering, the welcoming entrance hall leads to a bright and airy lounge, providing the ideal space for relaxation. The wellappointed kitchen, adjacent to the lounge, seamlessly connects to the dining room, making it perfect for both casual family meals and formal gatherings. The dining room also opens into a beautiful conservatory, offering a sunlit retreat with lovely garden views. A separate study, positioned just off the dining room, provides a quiet and versatile space, perfect for a home office or playroom. Additionally, the utility room off the kitchen adds extra functionality and convenience to this well-thought-out ground floor layout. This level combines practicality with comfort, catering to the needs of modern family life.