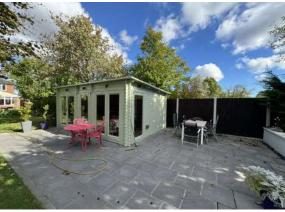

#### STEP OUTSIDE

The outside and grounds of this charming property are just as impressive as the interior, offering a beautiful outdoor space perfect for relaxation, entertaining, and family activities. The property sits on approximately a quarter of an acre (subject to survey), featuring a wellmaintained garden with plenty of room for children to play or for hosting garden parties and barbecues. A standout feature is the log cabin, complete with electricity and lighting, providing a versatile space that could be used as a home office, studio, or additional storage. The property also benefits from a detached garage and ample off-street parking, making it convenient for multiple vehicles. With its tranquil setting and space to enjoy nature, the grounds offer a perfect escape, complementing the home's peaceful village location.