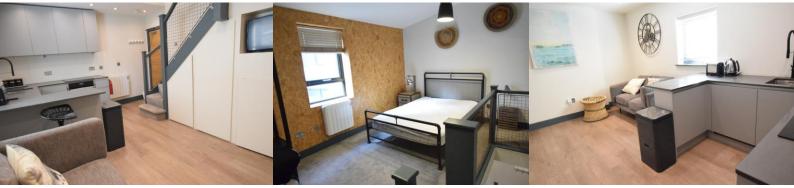

#### **Features:**

ONE DOUBLE MODERN

BEDROOM THROUGHOUT

FULLY FURNISHED BRIGHT & SPACIOUS

**RENT INCLUDES** 

WATER & SEWERAGE GREAT LOCATION

**RATES** 

#### **Description:**

LANSDOWNE – A FULLY FURNISHED one bedroom 1<sup>st</sup> floor maisonette (no lift) located within walking distance of both the Town Centre and the CLIFF TOP. ONE DOUBLE BEDROOM; open plan lounge/kitchen area (kitchen comes complete with integrated appliances); stylish shower room with basin and W/C. Property is MODERN THROUGHOUT, and the RENT INCLUDES WATER & SEWERAGE RATES. A BRIGHT & SPACIOUS apartment in a convenient and popular location. FULLY MANAGED. AVAILABLE NOW!