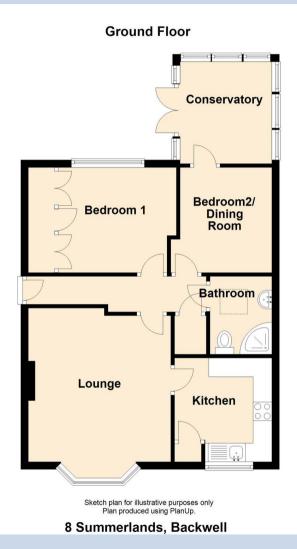

#### Hall

Lounge 13' 5" x 12' 6" (4.10m x 3.80m)

#### Kitchen

8' 2" x 8' 6" (2.50m x 2.60m)

Bedroom 9' 2" x 12' 10" (2.80m x 3.90m)

Bedroom 2/Dining Room 8' 2" x 7' 10" (2.50m x 2.40m)

Conservatory 8' 10" x 7' 10" (2.70m x 2.40m)

Bathroom