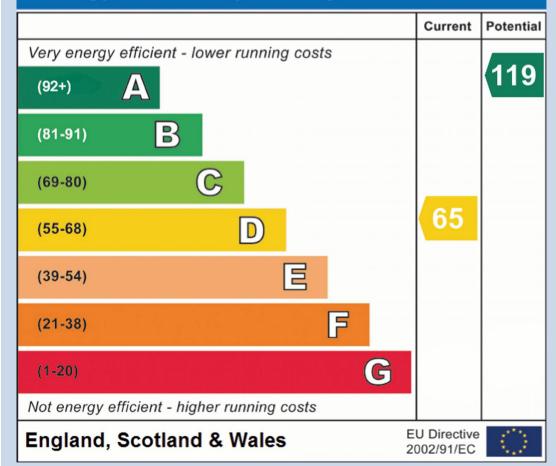

*Council Tax band:* C

Tenure: Freehold

EPC Energy Efficiency Rating: D

# **Energy Efficiency Rating**