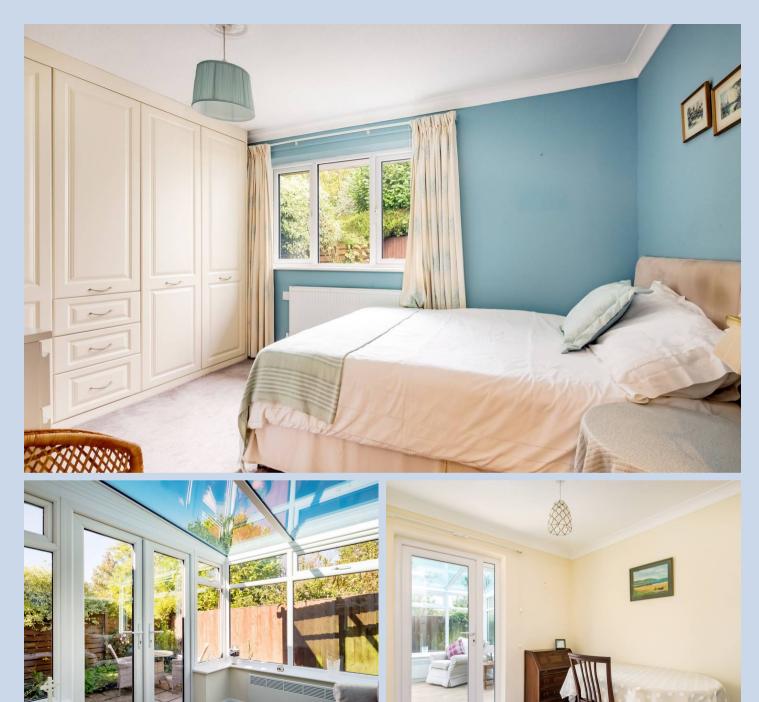

To the rear of the bungalow, you'll find a double bedroom with views over the garden and fitted Sharps wardrobes for ample storage. A versatile second bedroom that could also be used as a dining room or study, offering flexibility to suit your needs. From here, you can step into the conservatory, which provides the perfect space for relaxing, enjoying a morning coffee, or even dining. The conservatory leads out into the lowmaintenance garden, designed for easy upkeep.

#### Kitchen

8' 2" x 8' 6" (2.50m x 2.60m)

Bedroom 9' 2" x 12' 10" (2.80m x 3.90m)

Bedroom 2/Dining Room 8' 2" x 7' 10" (2.50m x 2.40m)

Conservatory 8' 10" x 7' 10" (2.70m x 2.40m)

Bathroom