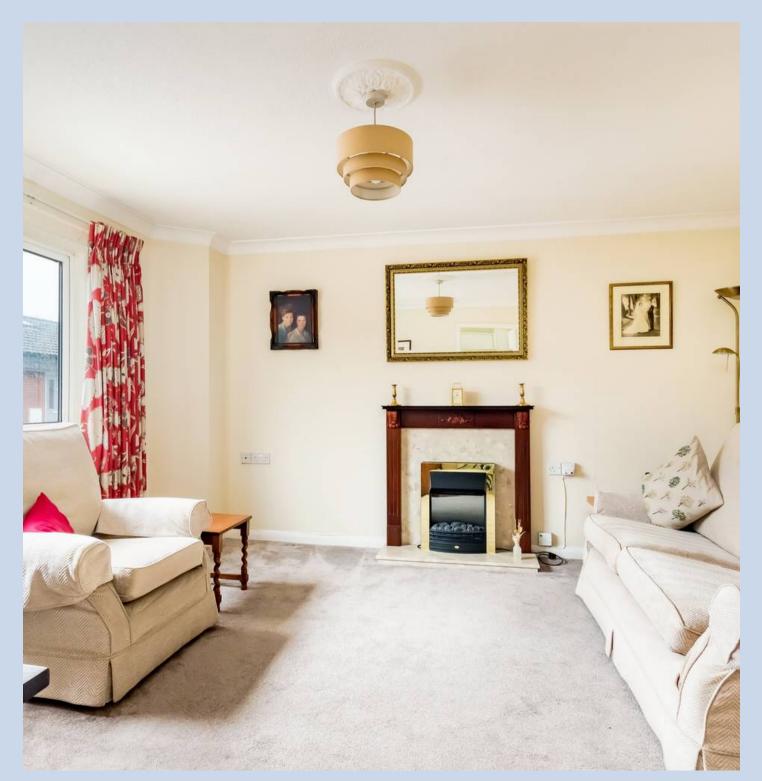

Upon entering the home, you are welcomed by a bright entrance hall that leads into a spacious lounge featuring a bay-fronted window, allowing plenty of natural light to flood the room. Off the lounge is a recently refurbished kitchen, and the current owner has also upgraded the property with gas central heating.

#### Hall

Lounge 13' 5" x 12' 6" (4.10m x 3.80m)