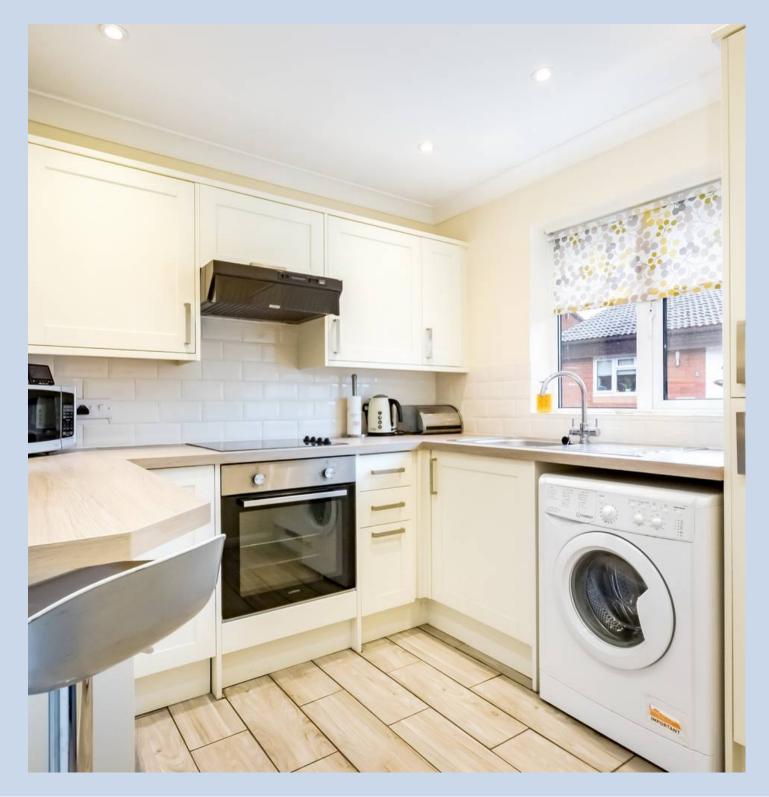

Upon entering the home, you are welcomed by a bright entrance hall that leads into a spacious lounge featuring a bay-fronted window, allowing plenty of natural light to flood the room. Off the lounge is a recently refurbished kitchen, and the current owner has also upgraded the property with gas central heating.

#### Kitchen

8' 2" x 8' 6" (2.50m x 2.60m)

Bedroom 9' 2" x 12' 10" (2.80m x 3.90m)

Bedroom 2/Dining Room 8' 2" x 7' 10" (2.50m x 2.40m)

Conservatory 8' 10" x 7' 10" (2.70m x 2.40m)

Bathroom