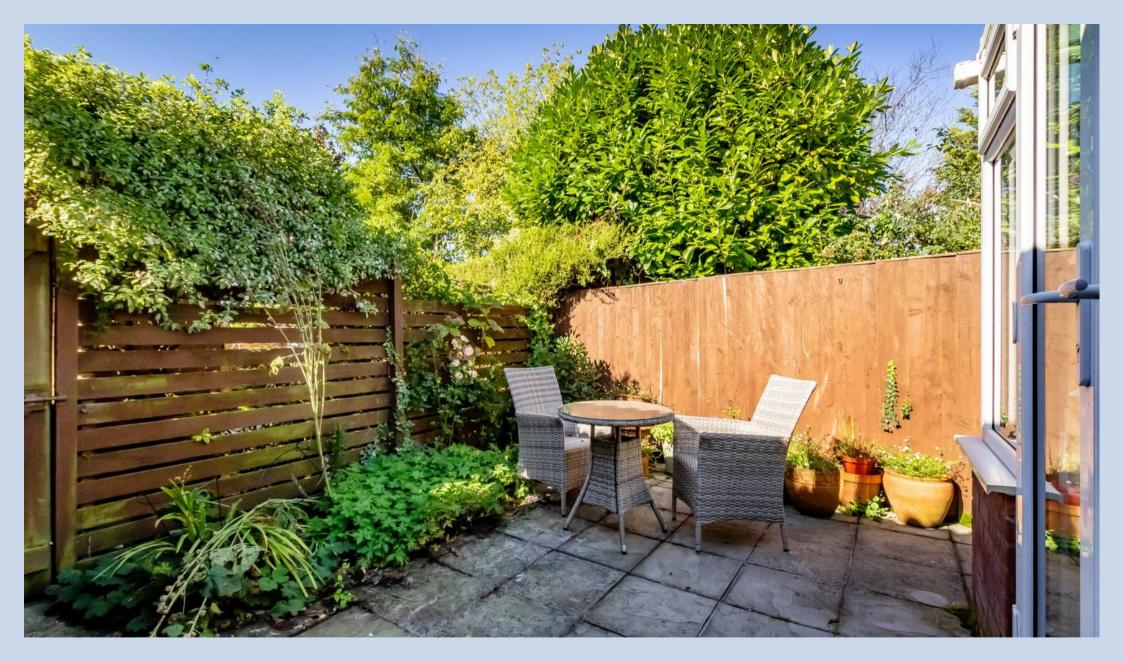

To the rear of the bungalow, you'll find a double bedroom with views over the garden and fitted Sharps wardrobes for ample storage. A versatile second bedroom that could also be used as a dining room or study, offering flexibility to suit your needs. From here, you can step into the conservatory, which provides the perfect space for relaxing, enjoying a morning coffee, or even dining. The conservatory leads out into the lowmaintenance garden, designed for easy upkeep.

## 8 Summerlands

Backwell, Bristol

The bungalow also features a refurbished bathroom with a modern double shower and a skylight that brings in plenty of natural light. Externally, the property offers convenient side access and a wellkept garden, making it an ideal choice for those seeking a low-maintenance home.