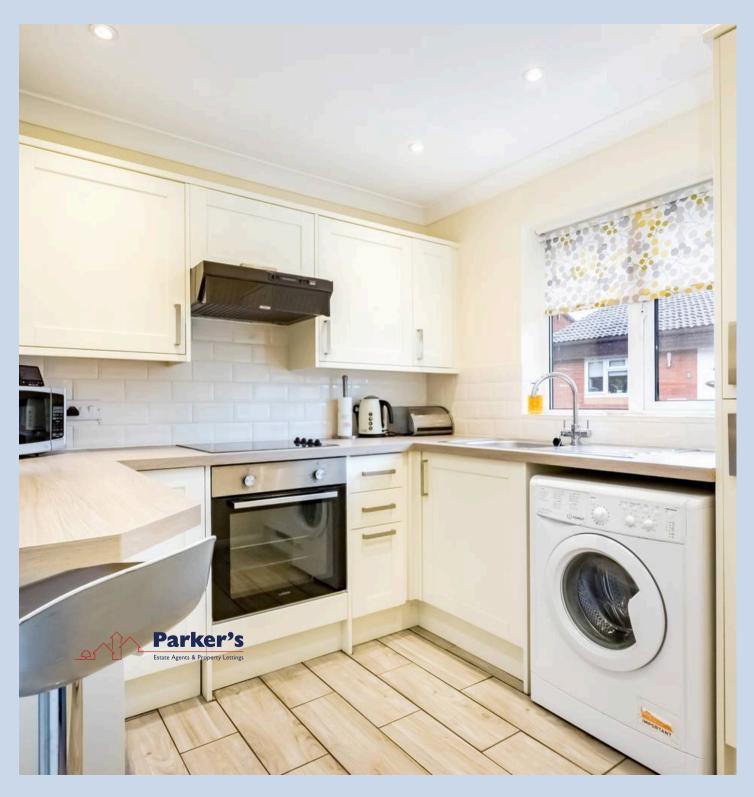

Upon entering the home, you are welcomed by a bright entrance hall that leads into a spacious lounge featuring a bay-fronted window, allowing plenty of natural light to flood the room. Off the lounge is a recently refurbished kitchen, and the current owner has also upgraded the property with gas central heating.

#### Kitchen

8' 2" x 8' 6" (2.50m x 2.60m)