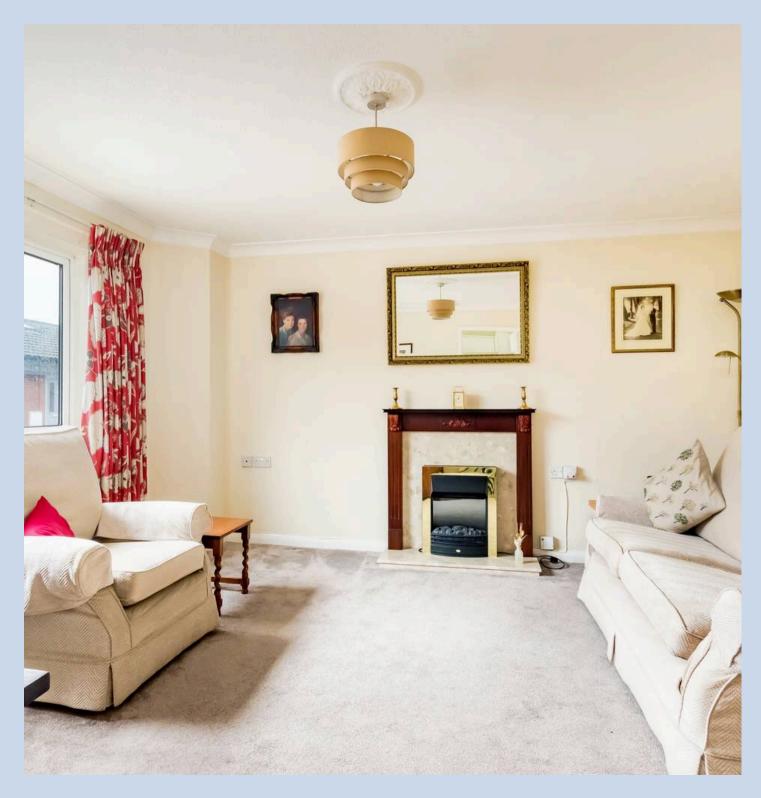

Upon entering the home, you are welcomed by a bright entrance hall that leads into a spacious lounge featuring a bay-fronted window, allowing plenty of natural light to flood the room. Off the lounge is a recently refurbished kitchen, and the current owner has also upgraded the property with gas central heating.

#### Lounge

13' 5" x 12' 6" (4.10m x 3.80m)