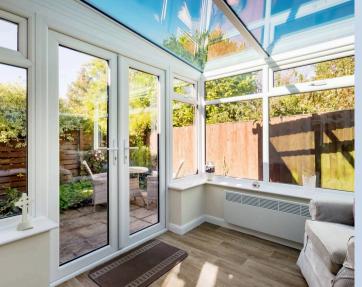

At the rear of the bungalow, you'll find a spacious double bedroom with views over the garden and fitted Sharps wardrobes for ample storage. A versatile second bedroom can serve as a dining room or study, offering flexibility to suit your needs. Step into the conservatory, an ideal space for relaxing, enjoying a morning coffee, or dining. The conservatory opens to the low-maintenance garden, thoughtfully designed for easy upkeep.

#### Conservatory

8' 10" x 7' 10" (2.70m x 2.40m)

**Bathroom** 