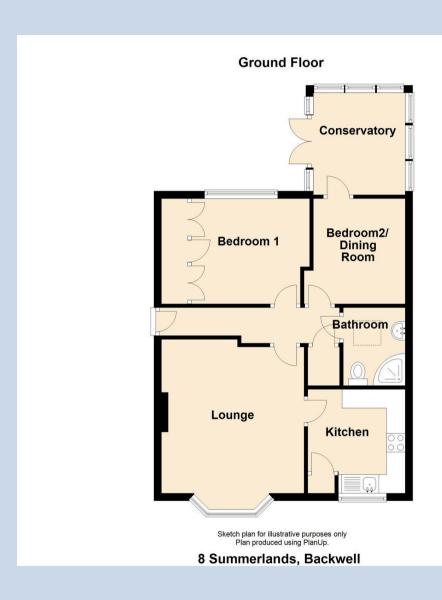

#### Hall

#### Lounge

13' 5" x 12' 6" (4.10m x 3.80m)

#### Kitchen

8' 2" x 8' 6" (2.50m x 2.60m)

#### **Bedroom**

9' 2" x 12' 10" (2.80m x 3.90m)

### Bedroom 2/Dining Room

8' 2" x 7' 10" (2.50m x 2.40m)

#### Conservatory

8' 10" x 7' 10" (2.70m x 2.40m)

**Bathroom** 