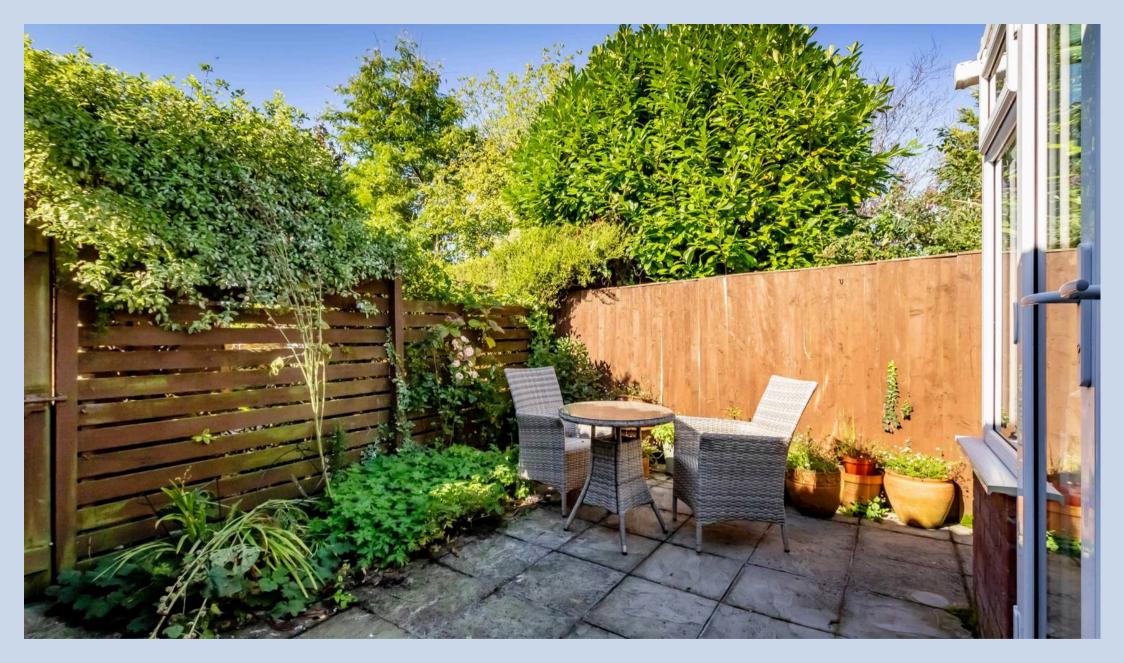

At the rear of the bungalow, you'll find a spacious double bedroom with views over the garden and fitted Sharps wardrobes for ample storage. A versatile second bedroom can serve as a dining room or study, offering flexibility to suit your needs. Step into the conservatory, an ideal space for relaxing, enjoying a morning coffee, or dining. The conservatory opens to the low-maintenance garden, thoughtfully designed for easy upkeep.

Offered with no onward chain, this ready-to-moveinto bungalow is perfect for anyone looking to downsize while enjoying a comfortable and convenient lifestyle.

- Semi Detached Bungalow
- No Chain
- Flexible Accommodation
- Gas Central Heating
- Conservatory
- Low Maintenance Garden
- Over 60's Retirement Bungalow