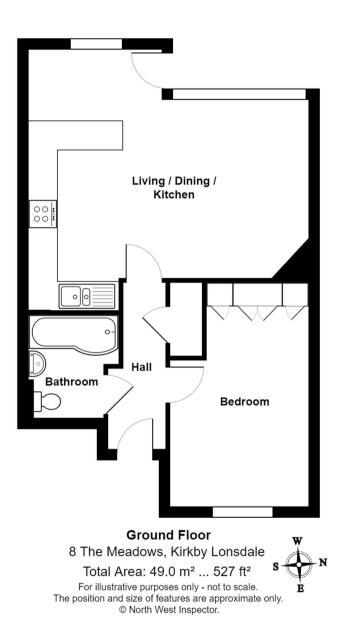

#### **GROUND FLOOR**

**ENTRANCE HALL** 

11' 0" x 2' 9" (3.35m x 0.85m)

KITCHEN LIVING AREA

19' 4" x 12' 5" (5.89m x 3.79m)

**BEDROOM** 

13' 3" x 9' 6" (4.04m x 2.89m)

**BATHROOM** 

7' 0" x 4' 9" (2.14m x 1.45m)