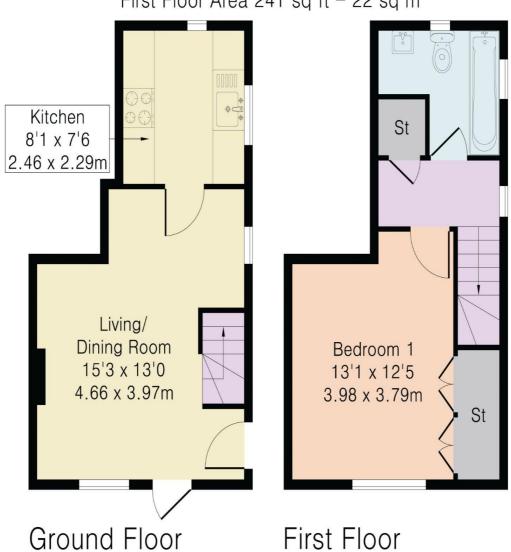

# Approximate Gross Internal Area 486 sq ft - 45 sq m

Ground Floor Area 245 sq ft - 23 sq m First Floor Area 241 sq ft - 22 sq m