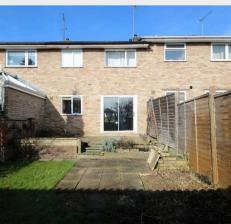

55 Pasture Hill Road, Haywards Heath, West Sussex RH16 1LY

A 3 bedroom terraced house with a 30' garden, off road parking and garage situated in a quiet cul-de-sac close to the railway station, leisure centre and Harlands primary school. The property is neutrally decorated and has a modern kitchen and bathroom. There is a 30' x 18' south/east facing rear garden with direct access to the garage behind. There is potential to create off-road parking at the front of the property.

- 3 bedroom terraced house with new porch
- Garage directly behind with access from garden
- 30' x 18' south/east facing rear garden
- 22' lounge/dining room with doors to garden
- Within 600 yards of the railway station
- 2 minute walk from the leisure centre
- Recently added off road parking to front
- Harlands Primary School catchment area
- Modern kitchen and bathroom
- Close to Blunts Wood/Paiges Meadow Nature Reserve
- EPC: D Council Tax Band: C