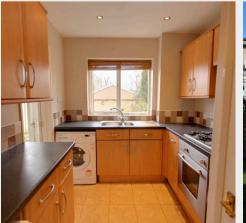

55 Pasture Hill Road, Haywards Heath, West Sussex RH16 1LY

A 3 bedroom terraced house with a 30' garden, off road parking and garage situated in a quiet cul-de-sac close to the railway station, leisure centre and Harlands primary school. The property is neutrally decorated and has a modern kitchen and bathroom. There is a 30' x 18' south/east facing rear garden with direct access to the garage behind. There is potential to create off-road parking at the front of the property.

- 3 bedroom terraced house with new porch
- Garage directly behind with access from garden
- 30' x 18' south/east facing rear garden
- 22' lounge/dining room with doors to garden
- Within 600 yards of the railway station
- 2 minute walk from the leisure centre
- Recently added off road parking to front
- Harlands Primary School catchment area
- Modern kitchen and bathroom
- Close to Blunts Wood/Paiges Meadow Nature Reserve
- EPC: D Council Tax Band: C