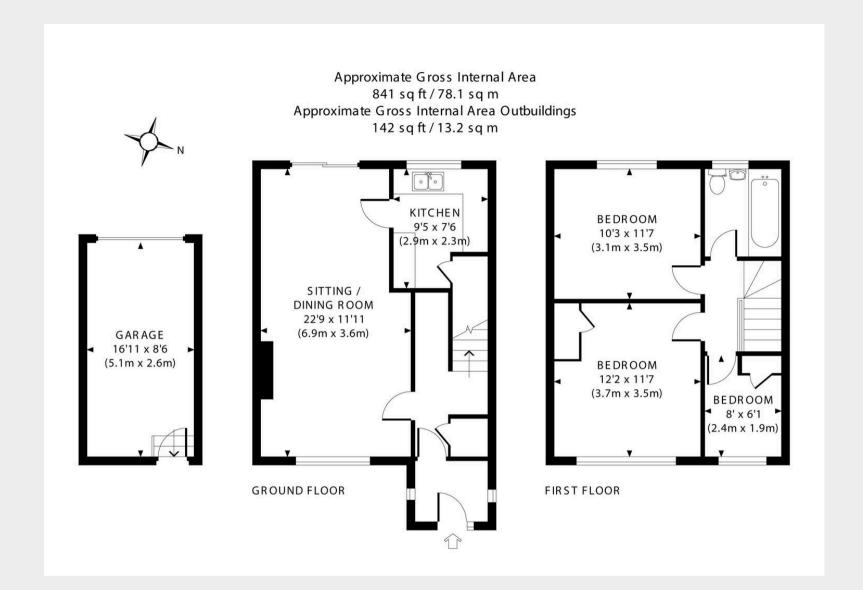

55 Pasture Hill Road, Haywards Heath, West Sussex RH16 1LY

A 3 bedroom terraced house with a 30' garden, off road parking and garage situated in a quiet cul-de-sac close to the railway station, leisure centre and Harlands primary school. The property is neutrally decorated and has a modern kitchen and bathroom. There is a 30' x 18' south/east facing rear garden with direct access to the garage behind. There is potential to create off-road parking at the front of the property.

- 3 bedroom terraced house with new porch
- Garage directly behind with access from garden
- 30' x 18' south/east facing rear garden
- 22' lounge/dining room with doors to garden
- Within 600 yards of the railway station
- 2 minute walk from the leisure centre
- Recently added off road parking to front
- Harlands Primary School catchment area
- Modern kitchen and bathroom
- Close to Blunts Wood/Paiges Meadow Nature Reserve
- EPC: D Council Tax Band: C