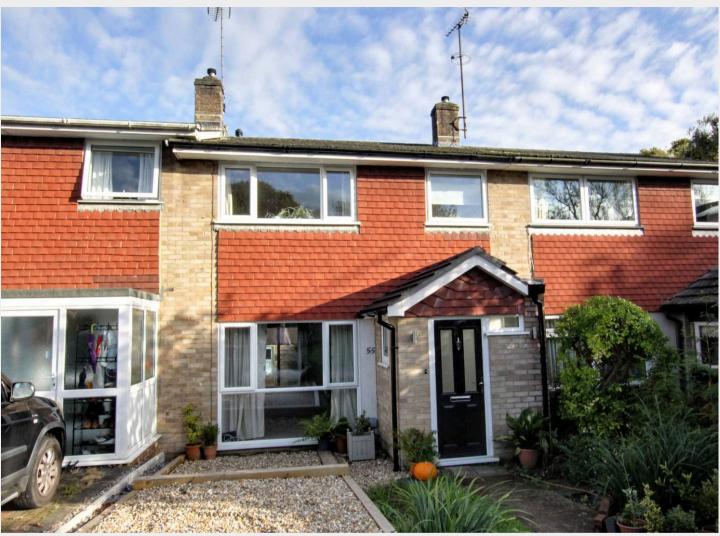

55 Pasture Hill Road, Haywards Heath, West Sussex RH16 1LY

A 3 bedroom terraced house with a 30' garden, off road parking and garage situated in a quiet cul-de-sac close to the railway station, leisure centre and Harlands primary school. The property is neutrally decorated and has a modern kitchen and bathroom. There is a 30' x 18' south/east facing rear garden with direct access to the garage behind. There is potential to create off-road parking at the front of the property.

- 3 bedroom terraced house with new porch
- Garage directly behind with access from garden
- 30' x 18' south/east facing rear garden
- 22' lounge/dining room with doors to garden
- Within 600 yards of the railway station
- 2 minute walk from the leisure centre
- Recently added off road parking to front
- Harlands Primary School catchment area
- Modern kitchen and bathroom
- Close to Blunts Wood/Paiges Meadow Nature Reserve
- EPC: D Council Tax Band: C