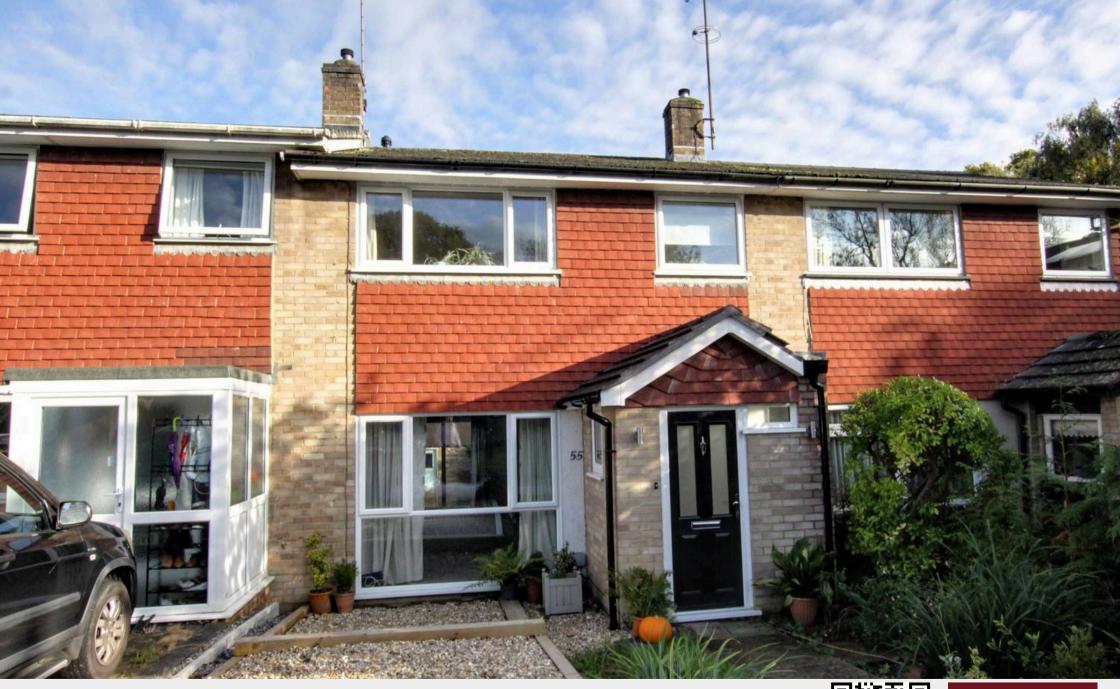

55 Pasture Hill Road, Haywards Heath, West Sussex RH16 1LY

A 3 bedroom terraced house with a 30' garden, off road parking and garage situated in a quiet cul-de-sac close to the railway station, leisure centre and Harlands primary school. The property is neutrally decorated and has a modern kitchen and bathroom. There is a 30' x 18' south/east facing rear garden with direct access to the garage behind. There is potential to create off-road parking at the front of the property.

- 3 bedroom terraced house with new porch
- Garage directly behind with access from garden
- 30' x 18' south/east facing rear garden
- 22' lounge/dining room with doors to garden
- Within 600 yards of the railway station
- 2 minute walk from the leisure centre
- Recently added off road parking to front
- Harlands Primary School catchment area
- Modern kitchen and bathroom
- Close to Blunts Wood/Paiges Meadow Nature Reserve
- EPC: D Council Tax Band: C