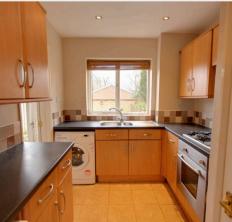

- 3 bedroom terraced house with new porch
- Garage directly behind with access from garden
- 30' x 18' south/east facing rear garden
- 22' lounge/dining room with doors to garden
- Within 600 yards of the railway station
- 2 minute walk from the leisure centre
- Recently added off road parking to front
- Harlands Primary School catchment area
- Modern kitchen and bathroom
- Close to Blunts Wood/Paiges Meadow Nature Reserve
- EPC: D Council Tax Band: C