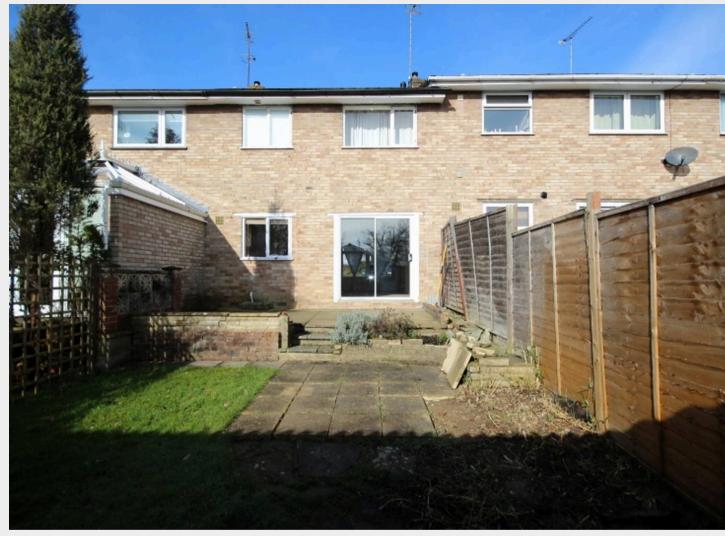

55 Pasture Hill Road, Haywards Heath, West Sussex RH16 1LY

A 3 bedroom terraced house with a 30' garden, off road parking and garage situated in a quiet cul-de-sac close to the railway station, leisure centre and Harlands primary school. The property is neutrally decorated and has a modern kitchen and bathroom. There is a 30' x 18' south/east facing rear garden with direct access to the garage behind. There is potential to create off-road parking at the front of the property.

- 3 bedroom terraced house with new porch
- Garage directly behind with access from garden
- 30' x 18' south/east facing rear garden
- 22' lounge/dining room with doors to garden
- Within 600 yards of the railway station
- 2 minute walk from the leisure centre
- Recently added off road parking to front
- Harlands Primary School catchment area
- Modern kitchen and bathroom
- Close to Blunts Wood/Paiges Meadow Nature Reserve
- EPC: D Council Tax Band: C