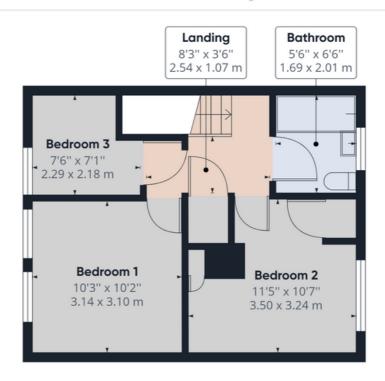

BAND 'C' & EPC RATING 'D'
  - NO ONWARD CHAIN





\*Guide Price - £360,000\*

#### \*NO ONWARD CHAIN\*

M&P Estates are pleased to bring to the market this three-bedroom, mid-terraced house in Corran Way, South Ockendon. The property offers good size accommodation over two levels. We recommend an internal inspection to appreciate both the size and finish. The property is ideally located for transport links including (Junction 30) M25, A13, A127, and Ockendon station c2c Fenchurch Street line, with local amenities, schools, and woodlands close by, and other shopping facilities available at Lakeside and Bluewater shopping centres. Call us today to book your personal accompanied viewing.

We look forward to helping you move.















## **FLOOR PLAN**



#### Ground Floor Building 1



Floor 1 Building 1

## **AGENTS NOTES:**

- 1. We have been advised by the Vendor that all the heating equipment and appliances mentioned within these particulars were functional at the time of our inspection. However, due to M & P Estates not being professionally qualified in this field, we would recommend that they are thoroughly tested by a specialist (i.e. Gas Safe registered) before entering any purchase commitment.
- 2. Although our Vendor(s) has advised us that all fixtures, fittings and chattels mentioned within these details will remain, we strongly recommend verification by a solicitor before entering a purchase commitment.
- 3. These particulars do not constitute any part of an offer or contract. No responsibility is accepted as to the accuracy of these particulars or statemen