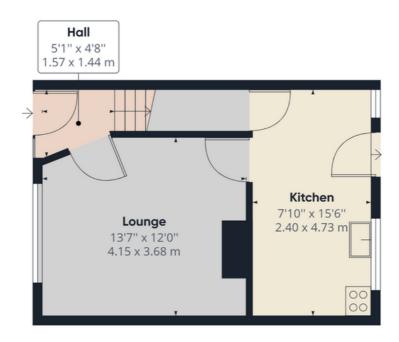

ENANCE REAR GARDEN
- COUNCIL TAX BAND 'C' & EPC RATING 'D'
  - NO ONWARD CHAIN





\*Guide Price - £360,000\*

#### \*NO ONWARD CHAIN\*

M&P Estates are pleased to bring to the market this three-bedroom, mid-terraced house in Corran Way, South Ockendon. The property offers good size accommodation over two levels. We recommend an internal inspection to appreciate both the size and finish. The property is ideally located for transport links including (Junction 30) M25, A13, A127, and Ockendon station c2c Fenchurch Street line, with local amenities, schools, and woodlands close by, and other shopping facilities available at Lakeside and Bluewater shopping centres. Call us today to book your personal accompanied viewing.

We look forward to helping you move.















## **FLOOR PLAN**



#### Ground Floor Building 1



Floor 1 Building 1

## **AGENTS NOTES:**

- 1. We have been advised by the Vendor that all the heating equipment and appliances mentioned within these particulars were functional at the time of our inspection. However, due to M & P Estates not being professionally qualified in this field, we would recommend that they are thoroughly tested by a specialist (i.e. Gas Safe registered) before entering any purchase commitment.
- 2. Although our Vendor(s) has advised us that all fixtures, fittings and chattels mentioned within these details will remain, we strongly recommend verification by a solicitor before entering a purchase commitment.
- 3. These particulars do not constitute any part of an offer or contract. No responsibility is accepted as to the accuracy