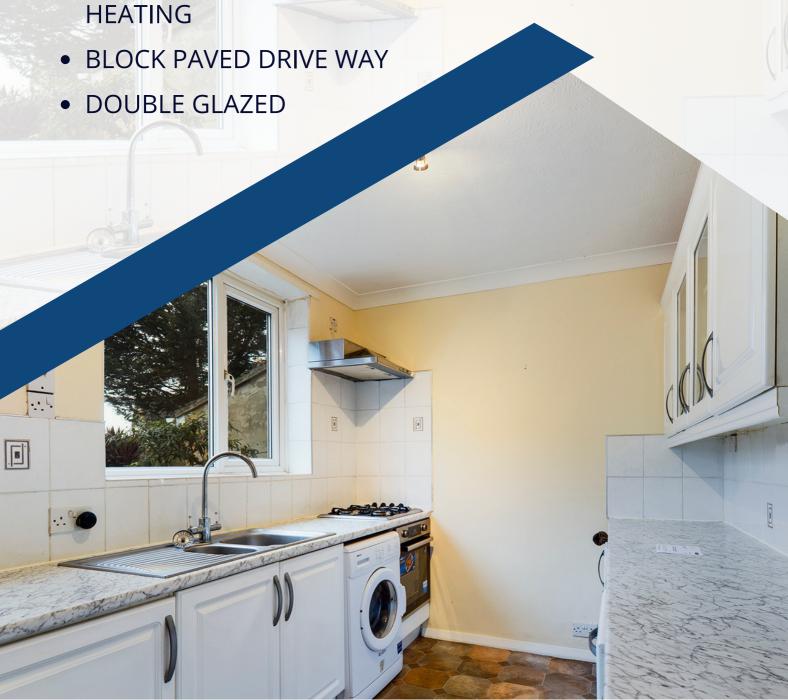

### **PROPERTY FEATURES**

- THREE BEDROOM
- TERRACED HOUSE
- FITTED KITCHEN &
   BATHROOM
- GAS RADIATOR CENTRAL

  HEATING
- LOW MAINTENANCE REAR GARDEN
- COUNCIL TAX BAND 'C' & EPC RATING 'D'
  - NO ONWARD CHAIN