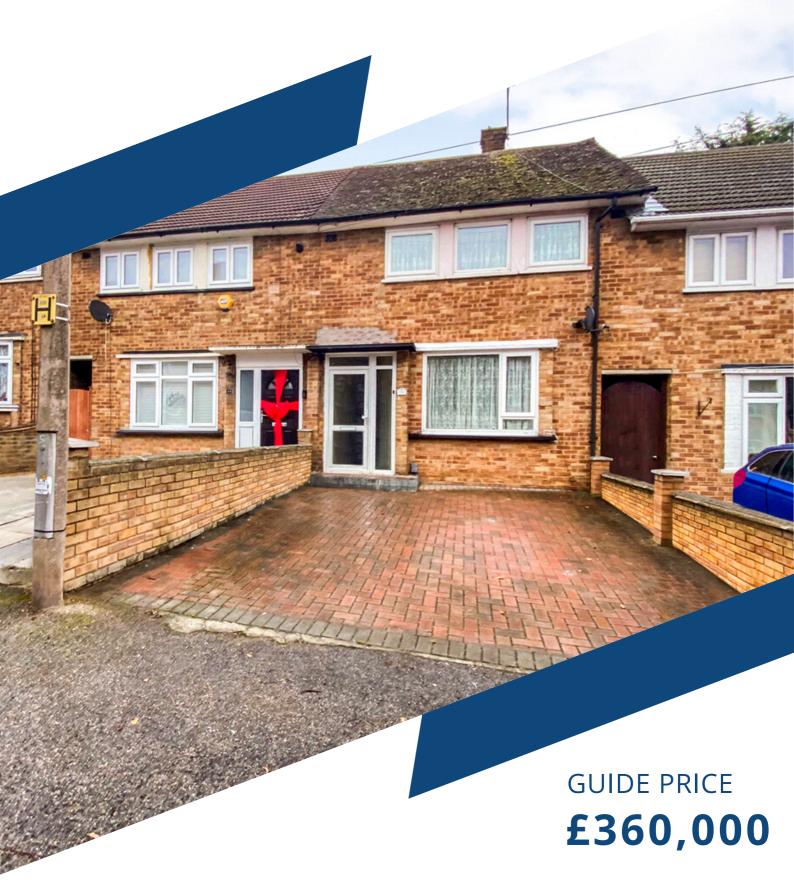

# CORRAN WAY FOR SALE

### **PROPERTY FEATURES**

- THREE BEDROOM
- TERRACED HOUSE
- FITTED KITCHEN &
   BATHROOM
- GAS RADIATOR CENTRAL

  HEATING
- LOW MAINTENANCE REAR GARDEN
- COUNCIL TAX BAND 'C' & EPC RATING 'D'
  - NO ONWARD CHAIN

\*Guide Price - £360,000\*

#### \*NO ONWARD CHAIN\*

M&P Estates are pleased to bring to the market this three-bedroom, mid-terraced house in Corran Way, South Ockendon. The property offers good size accommodation over two levels. We recommend an internal inspection to appreciate both the size and finish. The property is ideally located for transport links including (Junction 30) M25, A13, A127, and Ockendon station c2c Fenchurch Street line, with local amenities, schools, and woodlands close by, and other shopping facilities available at Lakeside and Bluewater shopping centres. Call us today to book your personal accompanied viewing.