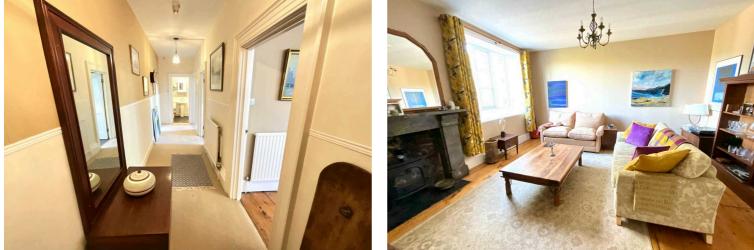

Nestled in the charming village of Combeinteignhead, this delightful first-floor apartment offers a cosy and inviting atmosphere that will make you feel right at home.

You are greeted by a spacious hallway providing access to the different rooms. The kitchen/diner, adorned with cream wall and base units, and contrasting worktops that add a touch of elegance to the space. Integrated appliances, including a washing machine, dishwasher, hob, double oven, and extractor fan, make meal preparation a breeze, whether you're cooking up a quick breakfast or hosting a dinner party.

The living room is a tranquil retreat with rural views that provide a sense of calm and relaxation. An attractive original fireplace becomes the focal point of the room, adding character and warmth. Currently used with a burner stove, this area is perfect for cosying up on chilly evenings. The original floorplans have been tastefully restored, preserving the historical charm of the apartment. The bedroom offers a peaceful sanctuary with ample space for a double bed and storage. Natural light filters in, creating a serene ambience that promotes restful nights.