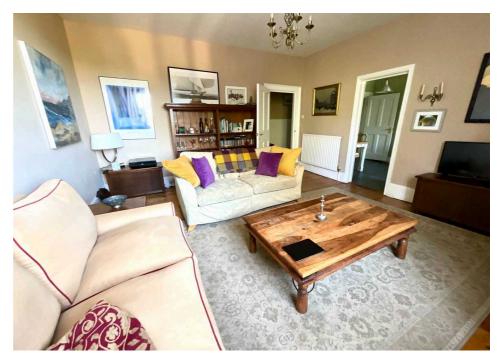

The living room is a tranquil retreat with rural views that provide a sense of calm and relaxation. An attractive original fireplace becomes the focal point of the room, adding character and warmth. Currently used with a burner stove, this area is perfect for cosying up on chilly evenings. The original floorplans have been tastefully restored, preserving the historical charm of the apartment. The bedroom offers a peaceful sanctuary with ample space for a double bed and storage. Natural light filters in, creating a serene ambience that promotes restful nights.