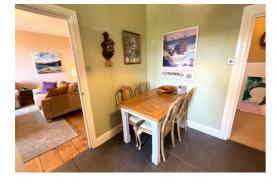

Nestled in the charming village of Combeinteignhead, this delightful first-floor apartment offers a cosy and inviting atmosphere that will make you feel right at home.

You are greeted by a spacious hallway providing access to the different rooms. The kitchen/diner, adorned with cream wall and base units, and contrasting worktops that add a touch of elegance to the space. Integrated appliances, including a washing machine, dishwasher, hob, double oven, and extractor fan, make meal preparation a breeze, whether you're cooking up a quick breakfast or hosting a dinner party.

## Measurements

Lounge - 15'4 × 14'10 (4.67m x 4.52m) Kitchen/Diner - 15'5 × 9'0 (4.70m x 2.74m) Bedroom - 15'5 × 10'8 (4.70m x

3.26m)

Bathroom - 7'2 × 5'5 (2.18m x 1.55m)

Allocated parking 1 Parking Space