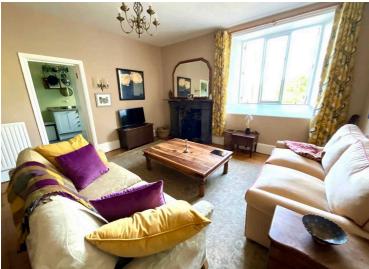

The living room is a tranquil retreat with rural views that provide a sense of calm and relaxation. An attractive original fireplace becomes the focal point of the room, adding character and warmth. Currently used with a burner stove, this area is perfect for cosying up on chilly evenings. The original floorplans have been tastefully restored, preserving the historical charm of the apartment. The bedroom offers a peaceful sanctuary with ample space for a double bed and storage. Natural light filters in, creating a serene ambience that promotes restful nights.