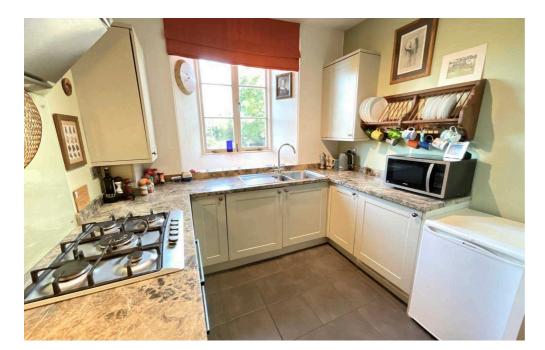

Nestled in the charming village of Combeinteignhead, this delightful first-floor apartment offers a cosy and inviting atmosphere that will make you feel right at home.

You are greeted by a spacious hallway providing access to the different rooms. The kitchen/diner, adorned with cream wall and base units, and contrasting worktops that add a touch of elegance to the space. Integrated appliances, including a washing machine, dishwasher, hob, double oven, and extractor fan, make meal preparation a breeze, whether you're cooking up a quick breakfast or hosting a dinner party.

## Measurements

Lounge - 15'4 × 14'10 (4.67m x 4.52m) Kitchen/Diner - 15'5 × 9'0 (4.70m x 2.74m) Bedroom - 15'5 × 10'8 (4.70m x

3.26m)

Bathroom - 7'2 × 5'5 (2.18m x 1.55m)

Allocated parking 1 Parking Space