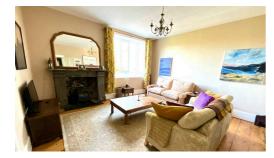

The living room is a tranquil retreat with rural views that provide a sense of calm and relaxation. An attractive original fireplace becomes the focal point of the room, adding character and warmth. Currently used with a burner stove, this area is perfect for cosying up on chilly evenings. The original floorplans have been tastefully restored, preserving the historical charm of the apartment. The bedroom offers a peaceful sanctuary with ample space for a double bed and storage. Natural light filters in, creating a serene ambience that promotes restful nights.

## Measurements

Lounge - 15'4 × 14'10 (4.67m x 4.52m) Kitchen/Diner - 15'5 × 9'0 (4.70m x 2.74m) Bedroom - 15'5 × 10'8 (4.70m x

3.26m)

Bathroom - 7'2 × 5'5 (2.18m x 1.55m)

Allocated parking 1 Parking Space