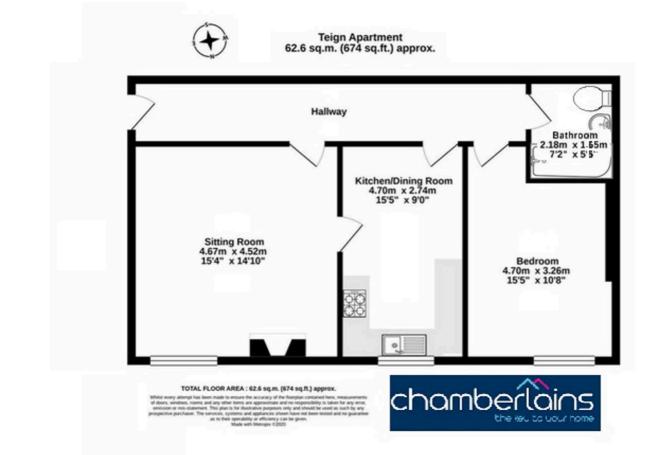

## Measurements

Lounge - 15'4 × 14'10 (4.67m x 4.52m) Kitchen/Diner - 15'5 × 9'0 (4.70m x 2.74m) Bedroom - 15'5 × 10'8 (4.70m x

3.26m)

Bathroom - 7'2 × 5'5 (2.18m x 1.55m)

Allocated parking 1 Parking Space