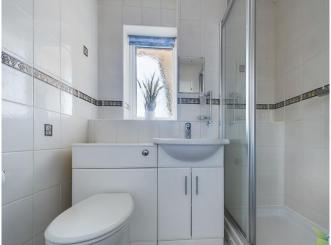

SHOWER ROOM Fully tiled. White suite comprising: low level WC with push button flush, pedestal inset wash hand basin, large double shower with glazed shower screen, extractor, tiled flooring, heated towel rail central heating radiator and uPVC window.