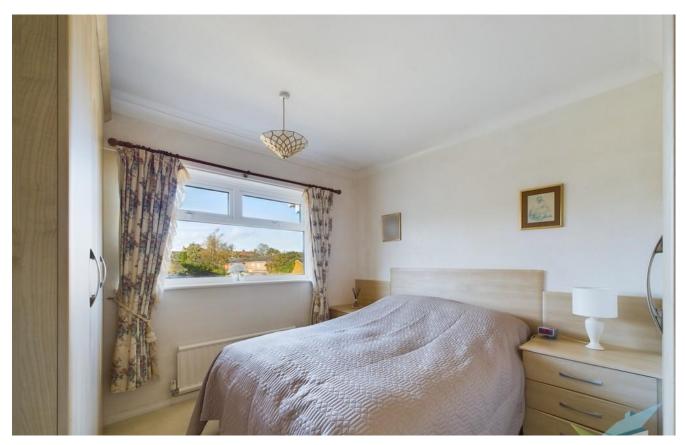

BEDROOM ONE 10' 4" x 8' 11" (3.15m x 2.72m) To side aspect. Ceiling cornice, fitted wardrobes, central heating radiator and uPVC window.

therefore there is no service charge.

BEDROOM TWO 7' 1" x 10' 8" (2.16m x 3.27m) To side aspect. Ceiling cornice, fitted wardrobes, central heating radiator and uPVC window.