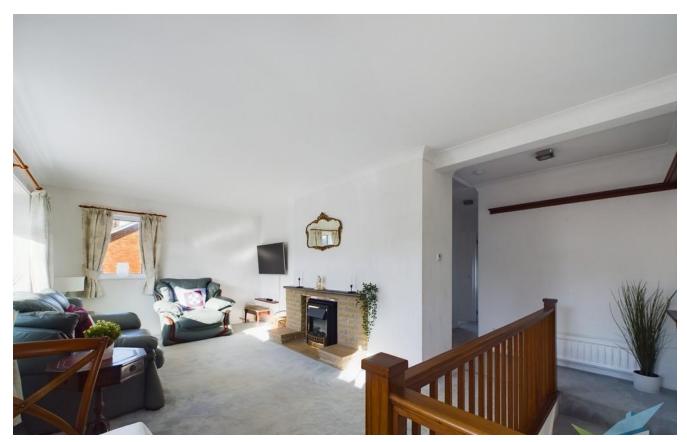

LOUNGE/DINER 19' 11" x 10' 9" (6.07m x 3.28m) Dual aspect. Ceiling cornice, stone fire surround incorporating gas fire, carpeted flooring, two double panelled central heating radiators and three uPVC windows (two to the front aspect and one to the side aspect).