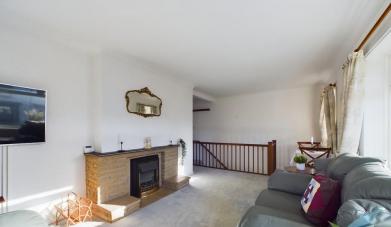

LOUNGE/DINER 19' 11" x 10' 9" (6.07m x 3.28m) Dual aspect. Ceiling cornice, stone fire surround incorporating gas fire, carpeted flooring, two double panelled central heating radiators and three uPVC windows (two to the front aspect and one to the side aspect).