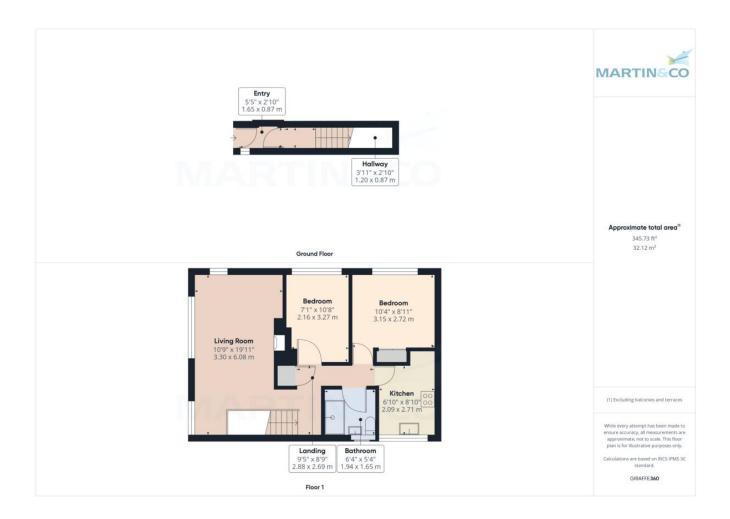

### **INTERNALLY**

ENTRANCE VESTBULE 5' 4"  $\times$  2' 10" (1.65m  $\times$  0.87m) uPVC entrance doors, ceiling cornice, tiled flooring, second door leading to stairs up to the first floor lounge diner of the property.

LOUNGE/DINER 19' 11" x 10' 9" (6.07m x 3.28m) Dual aspect. Ceiling cornice, stone fire surround incorporating gas fire, carpeted flooring, two double panelled central heating radiators and three uPVC windows (two to the front aspect and one to the side aspect).

KITCHEN 6' 10" x 8' 10" (2.09m x 2.71m) To rear aspect. Range of wall, base and drawer units with white wood effect fascias, 1.5 bowl stainless steel inset sink unit, mixer tap, tiled and laminate splash backs, laminate work surfaces, electric hob, electric oven, extractor hood, washer/dryer, space for fridge, vinyl flooring, central heating radiator and uPVC window.

BEDROOM ONE 10' 4" x 8' 11" (3.15m x 2.72m) To side aspect. Ceiling cornice, fitted wardrobes, central heating radiator and uPVC window.

therefore there is no service charge.

BEDROOM TWO 7' 1" x 10' 8" (2.16m x 3.27m) To side aspect. Ceiling cornice, fitted wardrobes, central heating radiator and uPVC window.

SHOWER ROOM Fully tiled. White suite comprising: low level WC with push button flush, pedestal inset wash hand basin, large double shower with glazed shower screen, extractor, tiled flooring, heated towel rail central heating radiator and uPVC window.