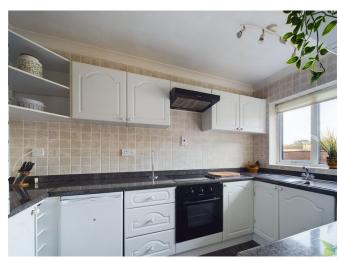

KITCHEN 6' 10" x 8' 10" (2.09m x 2.71m) To rear aspect. Range of wall, base and drawer units with white wood effect fascias, 1.5 bowl stainless steel inset sink unit, mixer tap, tiled and laminate splash backs, laminate work surfaces, electric hob, electric oven, extractor hood, washer/dryer, space for fridge, vinyl flooring, central heating radiator and uPVC window.