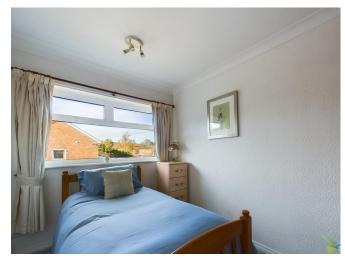

BEDROOM ONE 10' 4" x 8' 11" (3.15m x 2.72m) To side aspect. Ceiling cornice, fitted wardrobes, central heating radiator and uPVC window.

therefore there is no service charge.

BEDROOM TWO 7' 1" x 10' 8" (2.16m x 3.27m) To side aspect. Ceiling cornice, fitted wardrobes, central heating radiator and uPVC window.