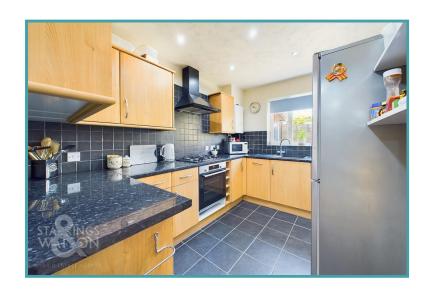

#### THE GRAND TOUR

Entering via the main entrance door to the side there is access to the central hallway with storage cupboard and airing cupboard as well as loft hatch access with a fitted loft ladder and a boarded loft space. To the left of the hallway you will find the kitchen which offers a range of modern units with rolled edge worktops over as well as integrated electric oven and gas hob with space for fridge/freezer and washing machine. The sitting/dining room is found to the front of the bungalow with an attractive bay window to the front and second to the side with wood effect flooring underfoot and plenty of space for sitting and dining. Off the central hallway you will find the main bathroom with a bath and shower over. There are then two further bedrooms to the rear of the bungalow both overlooking the garden and both with fitted wardrobes. The main bedroom has lovely double doors opening onto the garden as well as an en-suite shower room.