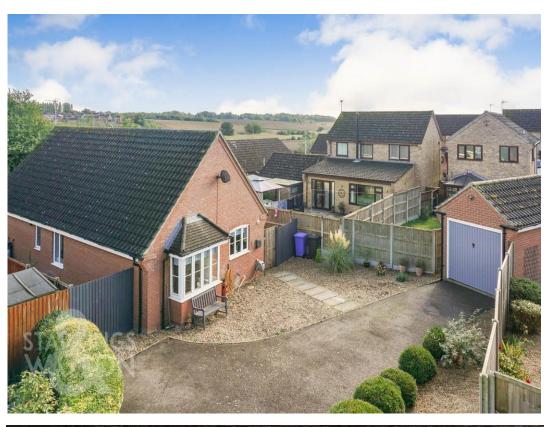

#### **IN SUMMARY**

NO CHAIN! Situated at the end of CUL-DE-SAC within a TUCKED AWAY LOCATION you will find this ATTRACTIVE DETACHED BUNGALOW, presented in GOOD ORDER and move in condition!. The property itself offers AMPLE DRIVEWAY PARKING to the front, with a DETACHED GARAGE and a gated pathway leading to the side of the property and to the main entrance. There is a welcoming hallway leading to a MODERN KITCHEN, a 23' bay fronted SITTING/DINING ROOM, TWO DOUBLE BEDROOMS - both with built-in WARDROBES, and an EN-SUITE shower room to the main bedroom with doors onto the garden as well as a family bathroom. Externally to the rear there is a PLEASANT and PRIVATE REAR GARDEN with distant field views and a lovely summerhouse/office. The property benefits from uPVC DOUBLE GLAZING and GAS CENTRAL HEATING.

#### SETTING THE SCENE

The property is approached via a hard standing driveway with ample parking, adjacent shingled borders, with access to the detached single garage and secure gated pathway leading to main entrance door at the side of the property.

#### THE GREAT OUTDOORS

A private side shingled garden footpath leads to the rear garden which enjoys far reaching field views. The rear garden is mainly laid to lawn with pleasant paved patio to the corner providing the ideal space to relax and entertain. To the left hand side there is a newly installed timber built summerhouse/garden office providing useful extra space benefitting from power and light. The garden is enclosed with a mix of brick