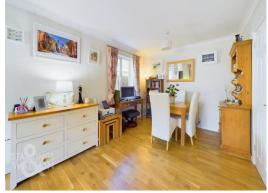

#### THE GRAND TOUR

Entering via the main entrance door to the side there is access to the central hallway with storage cupboard and airing cupboard as well as loft hatch access with a fitted loft ladder and a boarded loft space. To the left of the hallway you will find the kitchen which offers a range of modern units with rolled edge worktops over as well as integrated electric oven and gas hob with space for fridge/freezer and washing machine. The sitting/dining room is found to the front of the bungalow with an attractive bay window to the front and second to the side with wood effect flooring underfoot and plenty of space for sitting and dining. Off the central hallway you will find the main bathroom with a bath and shower over. There are then two further bedrooms to the rear of the bungalow both overlooking the garden and both with fitted wardrobes. The main bedroom has lovely double doors opening onto the garden as well as an en-suite shower room.