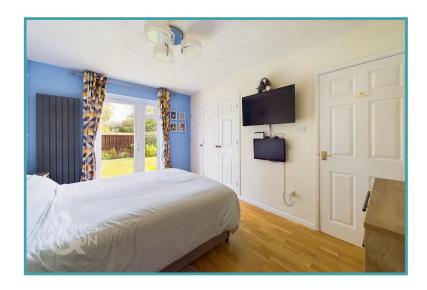

#### THE GRAND TOUR

Entering via the main entrance door to the side there is access to the central hallway with storage cupboard and airing cupboard as well as loft hatch access with a fitted loft ladder and a boarded loft space. To the left of the hallway you will find the kitchen which offers a range of modern units with rolled edge worktops over as well as integrated electric oven and gas hob with space for fridge/freezer and washing machine. The sitting/dining room is found to the front of the bungalow with an attractive bay window to the front and second to the side with wood effect flooring underfoot and plenty of space for sitting and dining. Off the central hallway you will find the main bathroom with a bath and shower over. There are then two further bedrooms to the rear of the bungalow both overlooking the garden and both with fitted wardrobes. The main bedroom has lovely double doors opening onto the garden as well as an en-suite shower room.