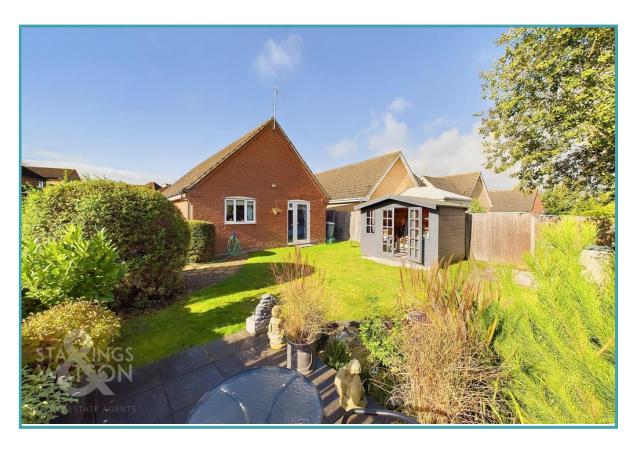

#### THE GREAT OUTDOORS

A private side shingled garden footpath leads to the rear garden which enjoys far reaching field views. The rear garden is mainly laid to lawn with pleasant paved patio to the corner providing the ideal space to relax and entertain. To the left hand side there is a newly installed timber built summerhouse/garden office providing useful extra space benefitting from power and light. The garden is enclosed with a mix of brick

To arrange an accompanied viewing please call our Bungay Office on **01986 490590** 

walling, mature shrubs and timber panelled fencing as well as enjoying mature shrub bed borders and a further side garden with raised vegetable beds.