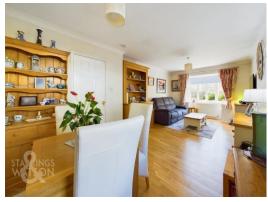

#### THE GRAND TOUR

Entering via the main entrance door to the side there is access to the central hallway with storage cupboard and airing cupboard as well as loft hatch access with a fitted loft ladder and a boarded loft space. To the left of the hallway you will find the kitchen which offers a range of modern units with rolled edge worktops over as well as integrated electric oven and gas hob with space for fridge/freezer and washing machine. The sitting/dining room is found to the front of the bungalow with an attractive bay window to the front and second to the side with wood effect flooring underfoot and plenty of space for sitting and dining. Off the central hallway you will find the main bathroom with a bath and shower over. There are then two further bedrooms to the rear of the bungalow both overlooking the garden and both with fitted wardrobes. The main bedroom has lovely double doors opening onto the garden as well as an en-suite shower room.