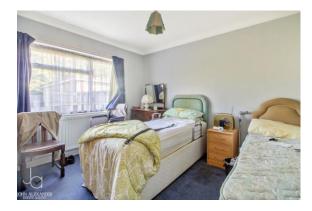

#### **BEDROOM ONE**

11' 5" x 8' 11" (3.48m x 2.72m) Double glazed window to rear, built in wardrobes, radiator.

#### BEDROOM TWO

11' 5" x 7' 2" (3.48m x 2.18m)

Double glazed window to rear, radiator.