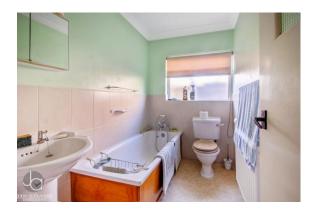

### **FAMILY BATHROOM** Double glazed obscured window to side, low level W.C, wash hand basin, bath, radiator.