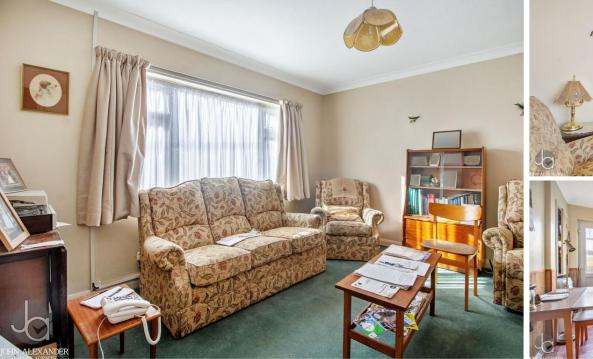

#### LOUNGE

#### 12' 11" x 8' 2" (3.94m x 2.49m)

Double glazed window to front, radiator.