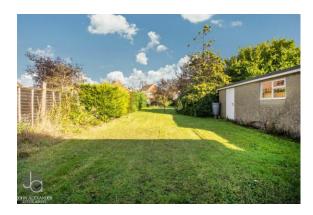

#### **REAR GARDEN**

Mainly laid to lawn, tree and shrub boards, side access to garage and front of property.

#### SINGLE GARAGE

DIRECTIONS