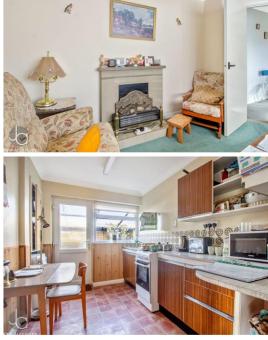

#### **KITCHEN**

Double glazed window to side, pantry style cupboard, sink and drainer, matching eye and base units.