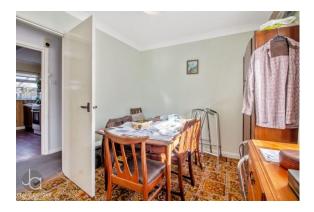

#### BEDROOM THREE/DINING ROOM

10' 11" x 8' 11" (3.33m x 2.72m) Double glazed window to side, radiator.