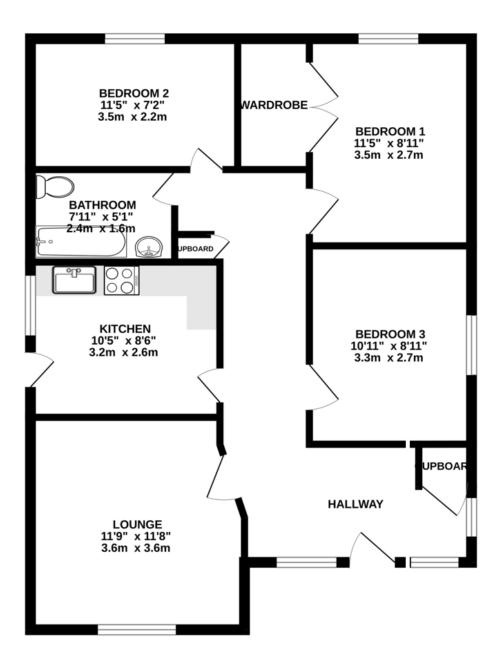

#### OVERVIEW

We are delighted offer this Three bedroom detached bungalow located in Tiptree. The property comprises of three bedrooms, lounge, kitchen and family bathroom. There is plenty of road parking and a garage. Offered with NO Onward chain.

#### ENTERANCE HALL

Storage cupboard, radiator.

#### LOUNGE

#### 12' 11" x 8' 2" (3.94m x 2.49m)

Double glazed window to front, radiator.

#### **KITCHEN**

Double glazed window to side, pantry style cupboard, sink and drainer, matching eye and base units.

#### **BEDROOM ONE**

11' 5" x 8' 11" (3.48m x 2.72m) Double glazed window to rear, built in wardrobes, radiator.

#### BEDROOM TWO

11' 5" x 7' 2" (3.48m x 2.18m)

Double glazed window to rear, radiator.

#### BEDROOM THREE/DINING ROOM

10' 11" x 8' 11" (3.33m x 2.72m) Double glazed window to side, radiator.

### **FAMILY BATHROOM** Double glazed obscured window to side, low level W.C, wash hand basin, bath, radiator.