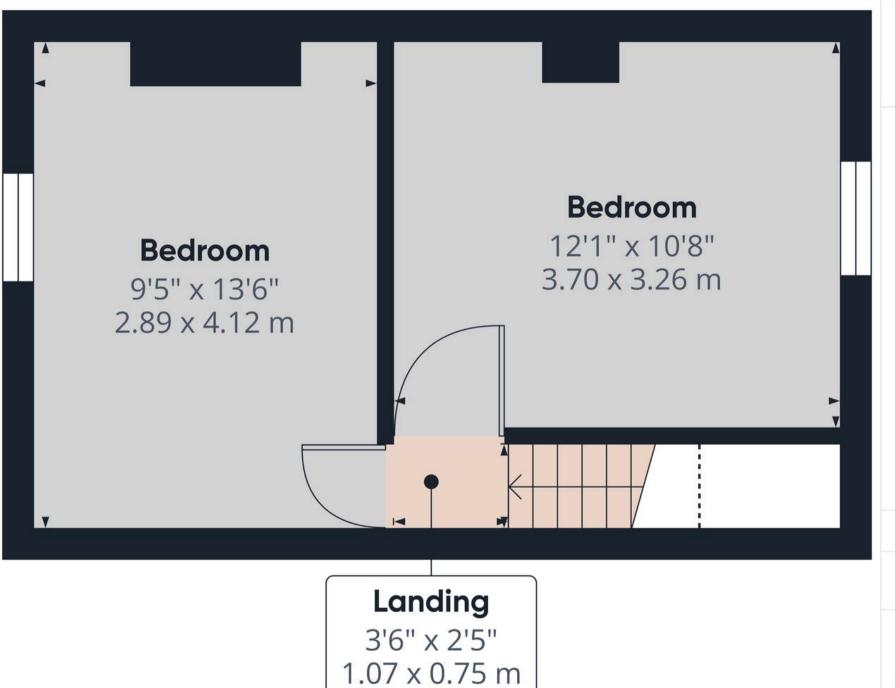

#### Approximate total area®

444.88 ft<sup>2</sup> 41.33 m<sup>2</sup>

#### Reduced headroom

81.59 ft<sup>2</sup> 0.7 m<sup>2</sup>

(1) Excluding balconies and terraces

Reduced headroom

------ Below 5 ft/1.5 m

While every attempt has been made to ensure accuracy, all measurements are approximate, not to scale. This floor plan is for illustrative purposes only.

Calculations are based on RICS IPMS 3C standard.

GIRAFFE360

Approximate total area<sup>(1)</sup>

261.45 ft<sup>2</sup> 24.29 m<sup>2</sup>

(1) Excluding balconies and terraces

Reduced headroom

----- Below 5 ft/1.5 m

While every attempt has been made to ensure accuracy, all measurements are approximate, not to scale. This floor plan is for illustrative purposes only.

Calculations are based on RICS IPMS 3C standard.

GIRAFFE360

Floor 1