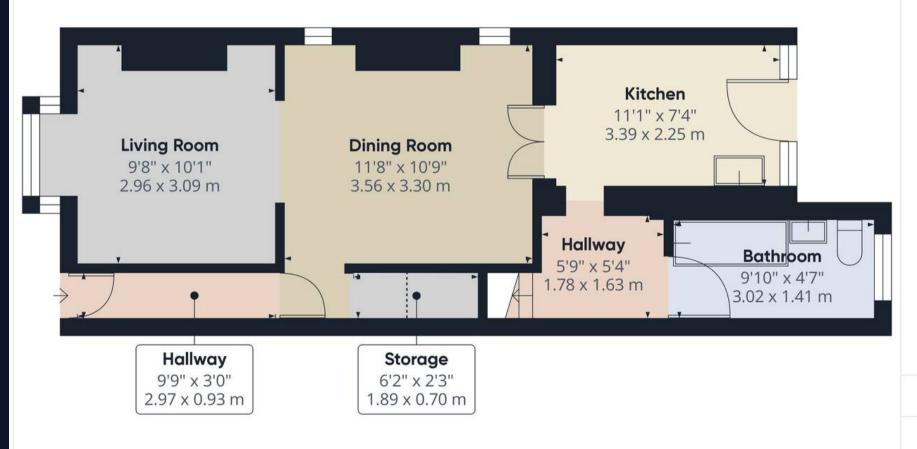

#### Approximate total area®

444.88 ft<sup>2</sup> 41.33 m<sup>2</sup>

#### Reduced headroom

81.59 ft<sup>2</sup> 0.7 m<sup>2</sup>

(1) Excluding balconies and terraces

Reduced headroom

------ Below 5 ft/1.5 m

While every attempt has been made to ensure accuracy, all measurements are approximate, not to scale. This floor plan is for illustrative purposes only.

Calculations are based on RICS IPMS 3C standard.

GIRAFFE360

Approximate total area<sup>(1)</sup>

261.45 ft<sup>2</sup> 24.29 m<sup>2</sup>

(1) Excluding balconies and terraces

Reduced headroom

----- Below 5 ft/1.5 m

While every attempt has been made to ensure accuracy, all measurements are approximate, not to scale. This floor plan is for illustrative purposes only.

Calculations are based on RICS IPMS 3C standard.

GIRAFFE360

Floor 1