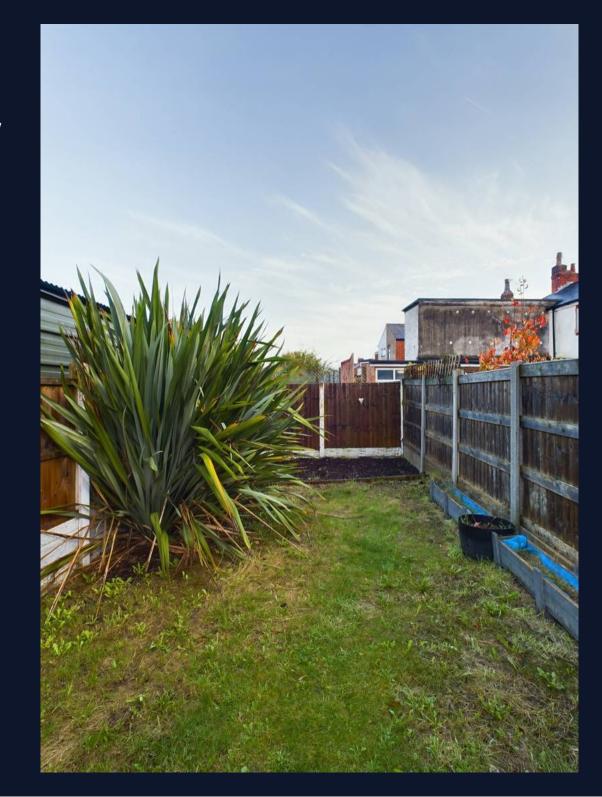

## Southport

Charming two bedroom semi-detached house with modern comforts & traditional charm. Features natural wood flooring, downstairs bathroom, new combi boiler, double glazing and off-street parking. Open plan lounge diner, spacious bedrooms, extensive enclosed garden. Popular area, no chain. Council Tax band: A

## REAR GARDEN

DRIVEWAY

1 Parking Space