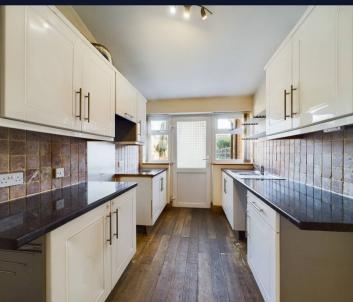

## Southport

Charming two bedroom semi-detached house with modern comforts & traditional charm. Features natural wood flooring, downstairs bathroom, new combi boiler, double glazing and off-street parking. Open plan lounge diner, spacious bedrooms, extensive enclosed garden. Popular area, no chain. Council Tax band: A

Tenure: Freehold

EPC Energy Efficiency Rating: D

EPC Environmental Impact Rating: D

- Charming Semi Detached House
- Extensive Enclosed Garden
- Natural Wood Flooring
- Off-Street Parking
- Downstairs Bathroom
- New Combi Boiler
- Two Spacious Double Bedrooms
- Open Plan Lounge Diner
- Popular Residential Area
- No Chain