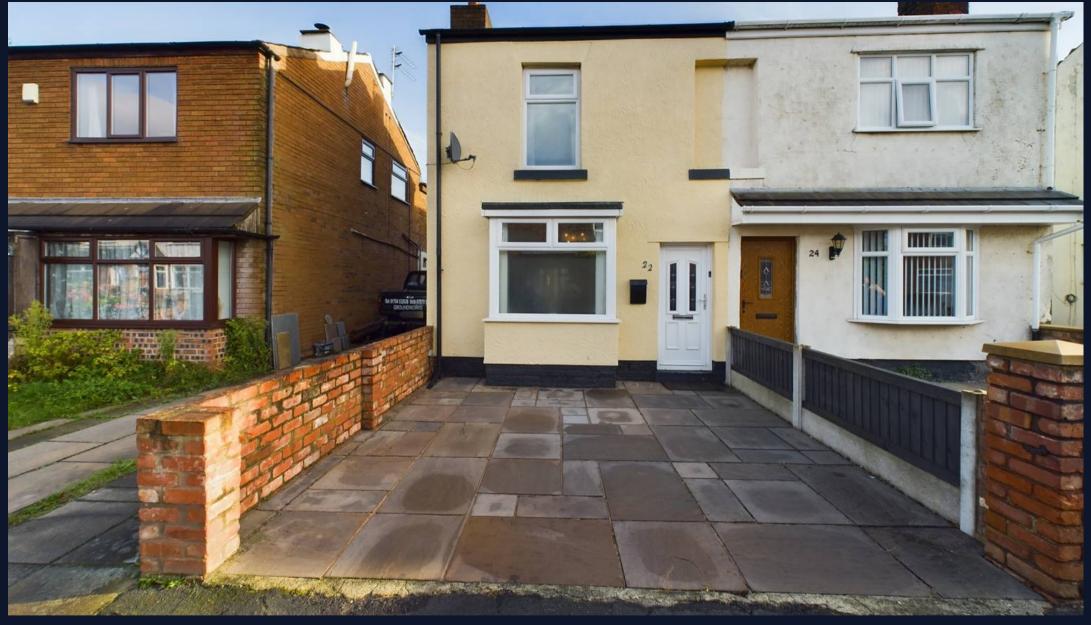

# 22 Banastre Road

## Southport

Charming two bedroom semi-detached house with modern comforts & traditional charm. Features natural wood flooring, downstairs bathroom, new combi boiler, double glazing and off-street parking. Open plan lounge diner, spacious bedrooms, extensive enclosed garden. Popular area, no chain. Council Tax band: A

Tenure: Freehold

EPC Energy Efficiency Rating: D

EPC Environmental Impact Rating: D

- Charming Semi Detached House
- Extensive Enclosed Garden
- Natural Wood Flooring
- Off-Street Parking
- Downstairs Bathroom
- New Combi Boiler
- Two Spacious Double Bedrooms
- Open Plan Lounge Diner
- Popular Residential Area
- No Chain