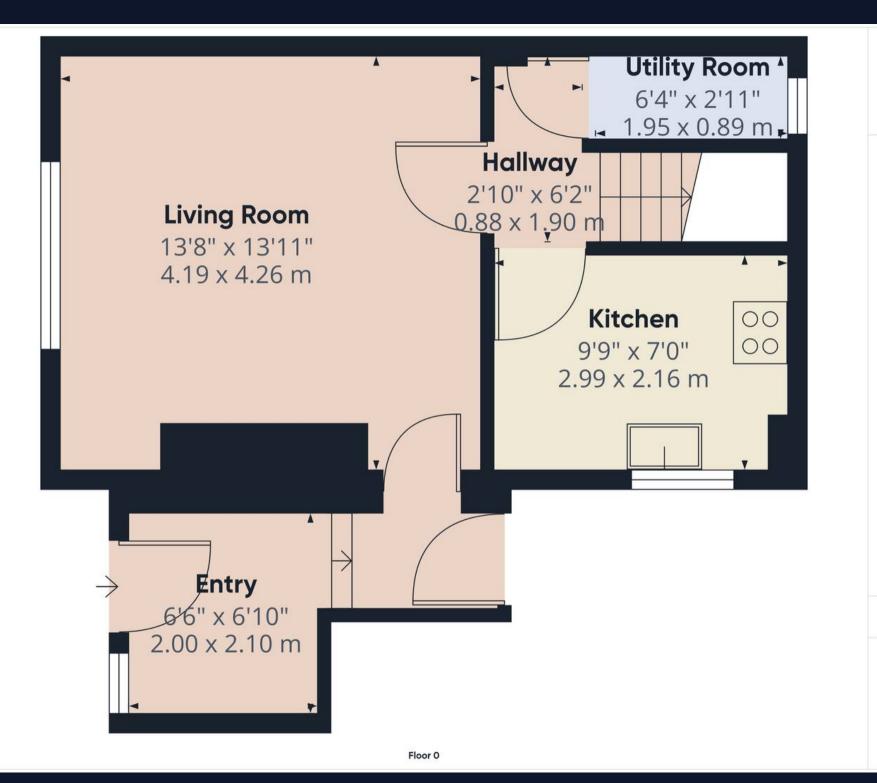

GARDEN

DRIVEWAY

3 Parking Spaces

Approximate total area

375.99 ft<sup>2</sup> 34.93 m<sup>2</sup>

(1) Excluding balconies and terraces

While every attempt has been made to ensure accuracy, all measurements are approximate, not to scale. This floor plan is for illustrative purposes only.