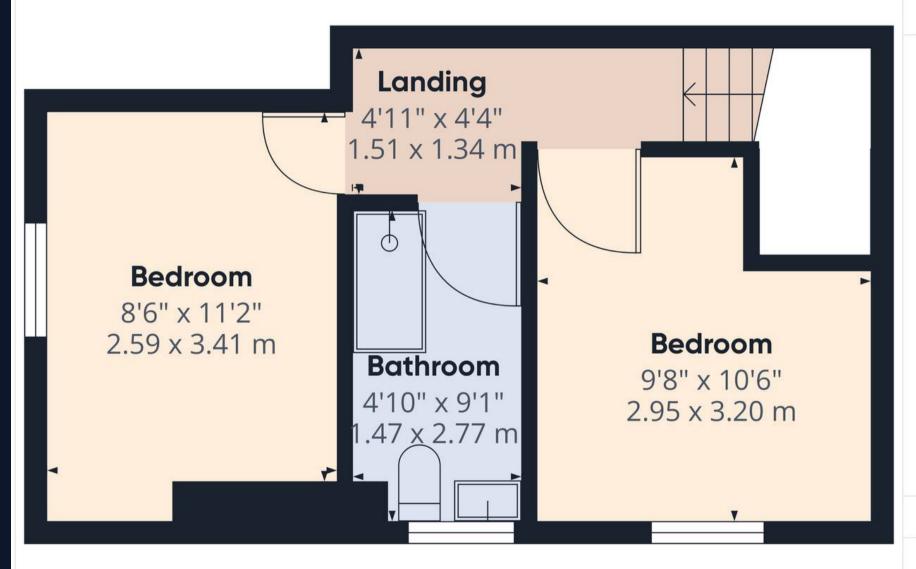

Calculations are based on RICS IPMS 3C standard.

GIRAFFE360

Approximate total area®

268.13 ft<sup>2</sup> 24.91 m<sup>2</sup>

(1) Excluding balconies and terraces

While every attempt has been made to ensure accuracy, all measurements are approximate, not to scale. This floor plan is for illustrative purposes only.