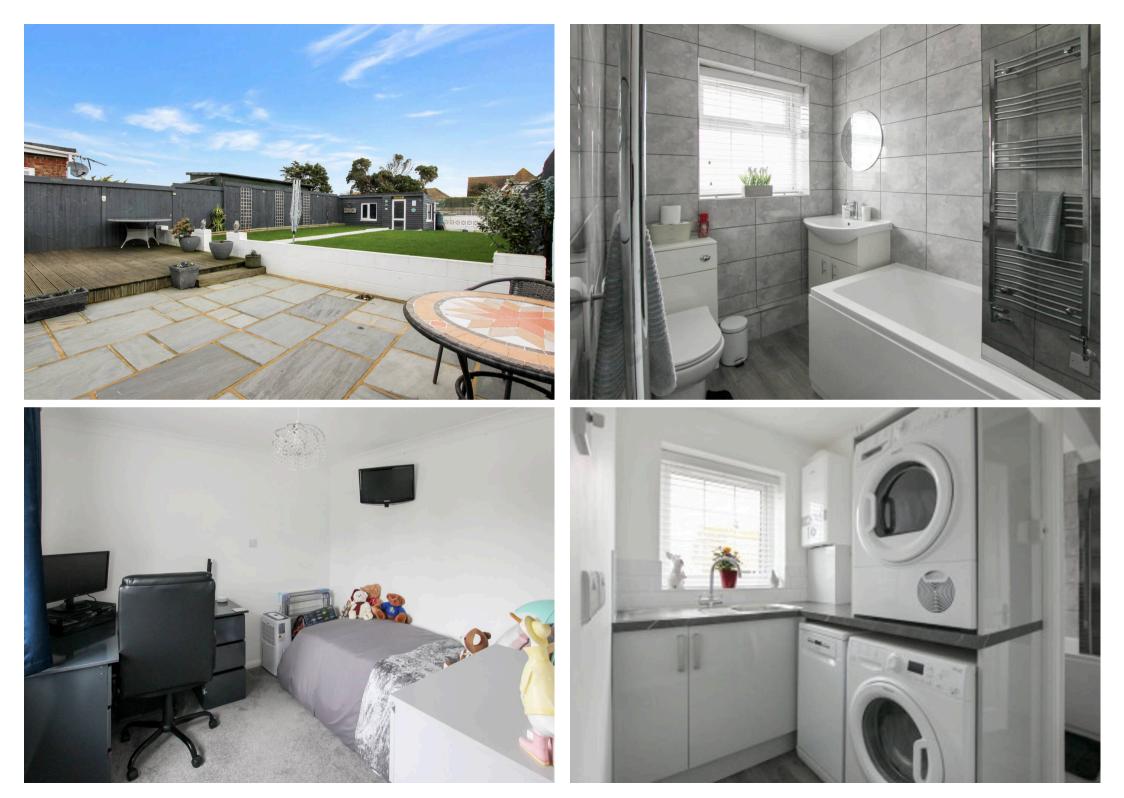

#### Lydd On Sea, Romney Marsh

Immaculately presented three bed semidetached bungalow in a quiet cul-de-sac. Spacious living room, three double bedrooms, separate dining area, modern galley kitchen with utilities. Built-in storage, generous garden with patio and workshop. Off-street parking. Close to shops and amenities. Must see! Council Tax band: B

#### Porch

**Living Room** 14' 2" x 19' 7" (4.33m x 5.96m)

**Dinning Room** 9' 11" x 9' 5" (3.01m x 2.88m)

**Kitchen** 9' 0" x 13' 3" (2.75m x 4.05m)

**Utility Area** 5' 1" x 8' 3" (1.56m x 2.52m)

**Bathroom** 5' 5" x 8' 1" (1.65m x 2.47m)

**Bedroom** 11' 3" x 10' 8" (3.44m x 3.24m)

**Bedroom** 13' 2" x 7' 11" (4.01m x 2.41m)

**Bedroom** 9' 3" x 8' 7" (2.82m x 2.62m)