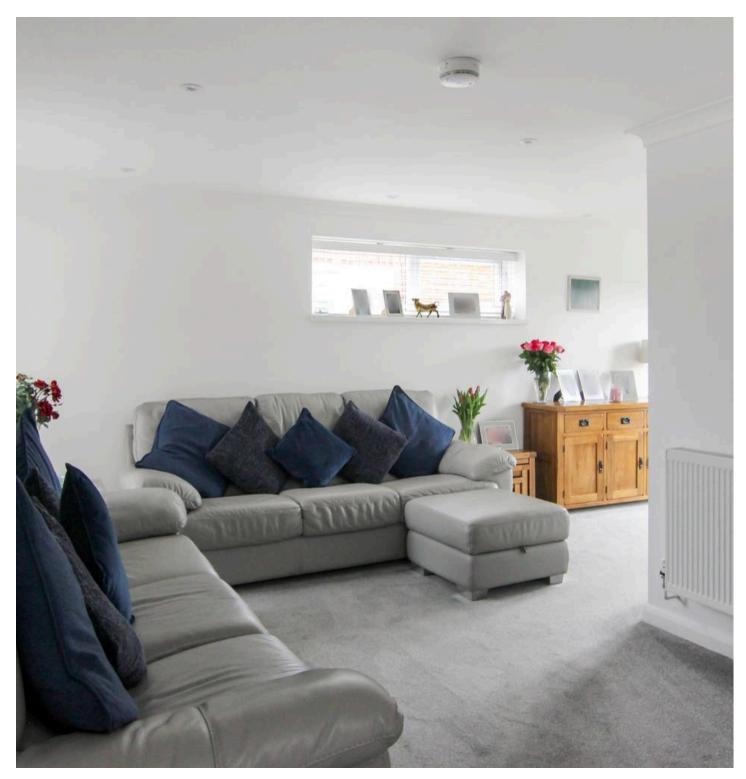

#### Porch

**Living Room** 14' 2" x 19' 7" (4.33m x 5.96m)

**Dinning Room** 9' 11" x 9' 5" (3.01m x 2.88m)

**Kitchen** 9' 0" x 13' 3" (2.75m x 4.05m)

**Utility Area** 5' 1" x 8' 3" (1.56m x 2.52m)

**Bathroom** 5' 5" x 8' 1" (1.65m x 2.47m)