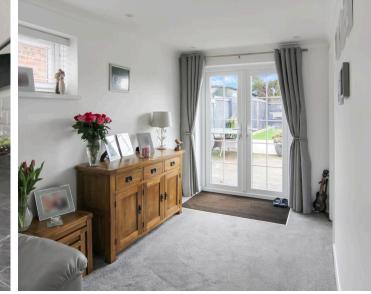

#### Porch

**Living Room** 14' 2" x 19' 7" (4.33m x 5.96m)

**Dinning Room** 9' 11" x 9' 5" (3.01m x 2.88m)

**Kitchen** 9' 0" x 13' 3" (2.75m x 4.05m)

**Utility Area** 5' 1" x 8' 3" (1.56m x 2.52m)

**Bathroom** 5' 5" x 8' 1" (1.65m x 2.47m)