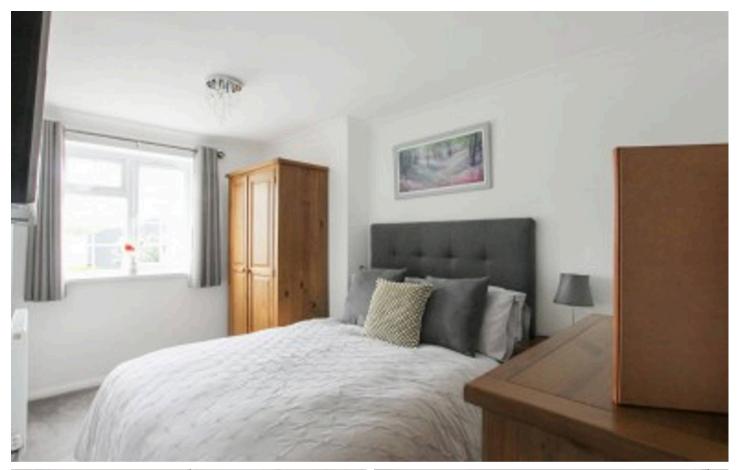

**Bedroom** 11' 3" x 10' 8" (3.44m x 3.24m)

**Bedroom** 13' 2" x 7' 11" (4.01m x 2.41m)

**Bedroom** 9' 3" x 8' 7" (2.82m x 2.62m)