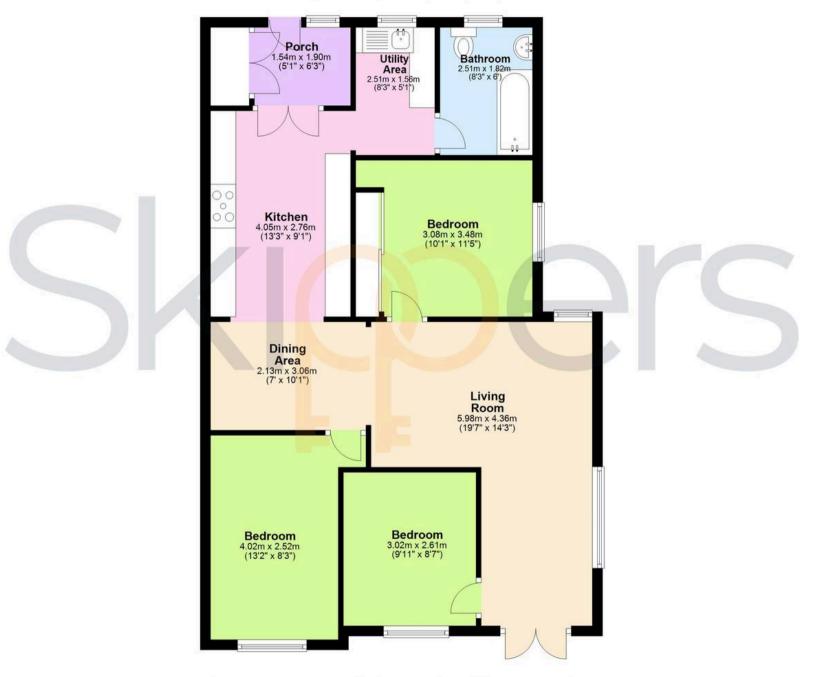

#### Porch

**Living Room** 14' 2" x 19' 7" (4.33m x 5.96m)

**Dinning Room** 9' 11" x 9' 5" (3.01m x 2.88m)

**Kitchen** 9' 0" x 13' 3" (2.75m x 4.05m)

**Utility Area** 5' 1" x 8' 3" (1.56m x 2.52m)

**Bathroom** 5' 5" x 8' 1" (1.65m x 2.47m)

**Bedroom** 11' 3" x 10' 8" (3.44m x 3.24m)

**Bedroom** 13' 2" x 7' 11" (4.01m x 2.41m)

**Bedroom** 9' 3" x 8' 7" (2.82m x 2.62m)

### **Ground Floor**

Approx. 82.3 sq. metres (886.3 sq. feet)

Total area: approx. 82.3 sq. metres (886.3 sq. feet)