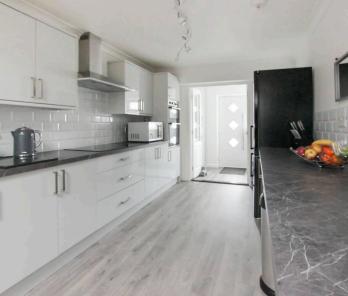

#### Porch

**Living Room** 14' 2" x 19' 7" (4.33m x 5.96m)

**Dinning Room** 9' 11" x 9' 5" (3.01m x 2.88m)

**Kitchen** 9' 0" x 13' 3" (2.75m x 4.05m)

**Utility Area** 5' 1" x 8' 3" (1.56m x 2.52m)

**Bathroom** 5' 5" x 8' 1" (1.65m x 2.47m)