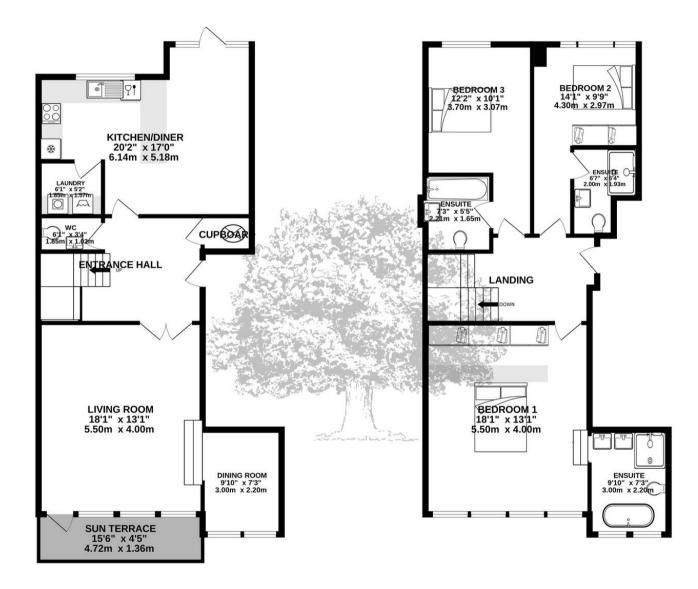

TOTAL FLOOR AREA : 1652 sq.ft. (153.4 sq.m.) approx.

Whilst every attempt has been made to ensure the accuracy of the floorplan contained here, measurements of doors, windows, rooms and any other tems are approximate and no responsibility is taken for any error, omission or mis-statement. This plan is for illustrative purposes only and should be used as such by any prospective purchaser. The services, systems and appliances shown have not been tested and no guarantee as to their operability or efficiency can be given. Made with Metropix C2024