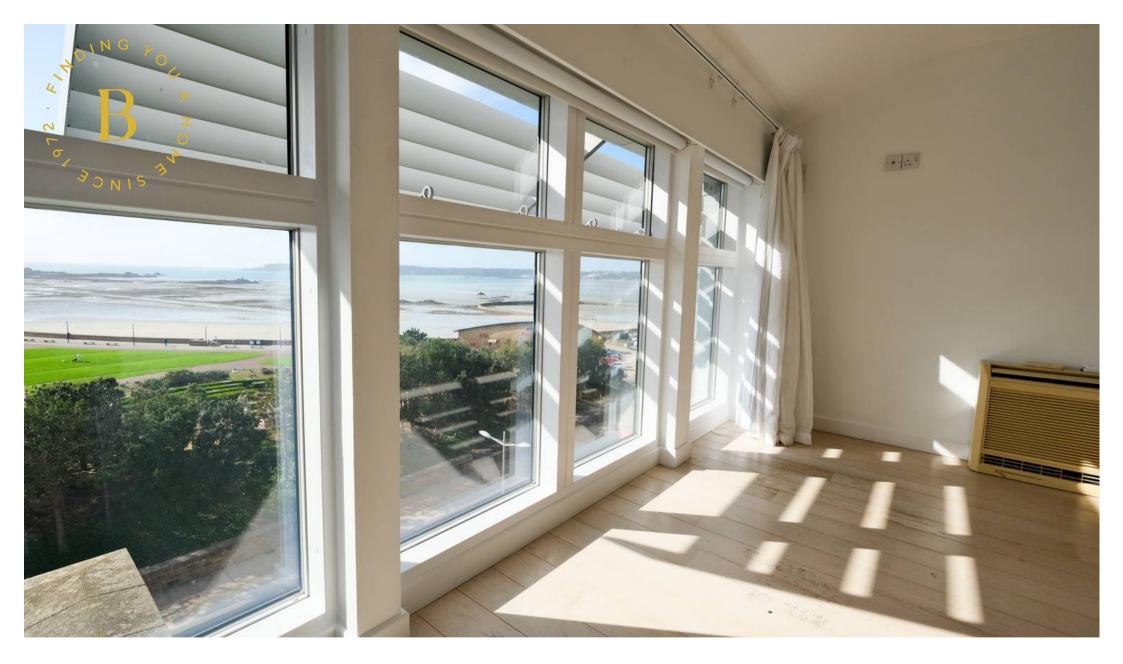

## 24 Century Buildings, Esplanade

, St Helier

Located front and center of St Helier with views stretching across St Aubins Bay from the Castle to Harbour, this Penthouse duplex apartment offers the most of apartment living. With a lift from your basement parking up to the 5th floor, once inside the apartment features an entrance hall, a fully fitted eat in kitchen diner with breakfast bar, a separate utility room, WC, a gallery like living room with doors onto private south facing balcony and raised dining room both with magnificent sea views. Upstairs features a large primary bedroom which glows with exceptional quality south facing light and sea views across the bay, a partition separates the bed space from the dressing area comprising a wall of wardrobes and fitted bedroom furniture, the ensuite features a freestanding bath with a stunning view, alongside shower and double sinks. The 2nd large double bedroom features a shower room ensuite and the 3rd double bedroom is currently fitted out with integrated quality office furniture and has a 3 piece bathroom ensuite. Designated parking for 2 cars in the secure remote controlled basement parking. This apartment allows you to feel on top of the world, in your own light, bright haven up and away from the hustle and bustle, a space to breathe in amongst it all.

#### Living

Fully fitted kitchen comes complete with full integrated size fridge freezer, Neff fan oven, Neff oven grill, Siemens dishwasher, breakfast bar and plenty of space for a dining table. Door onto balcony. Separate utility room has Siemens Washing machine and dryer. Gallery-like living room flooded with light bright southerly sunshine, and expansive sea views, with a raised dining area with same stunning sea views. WC.