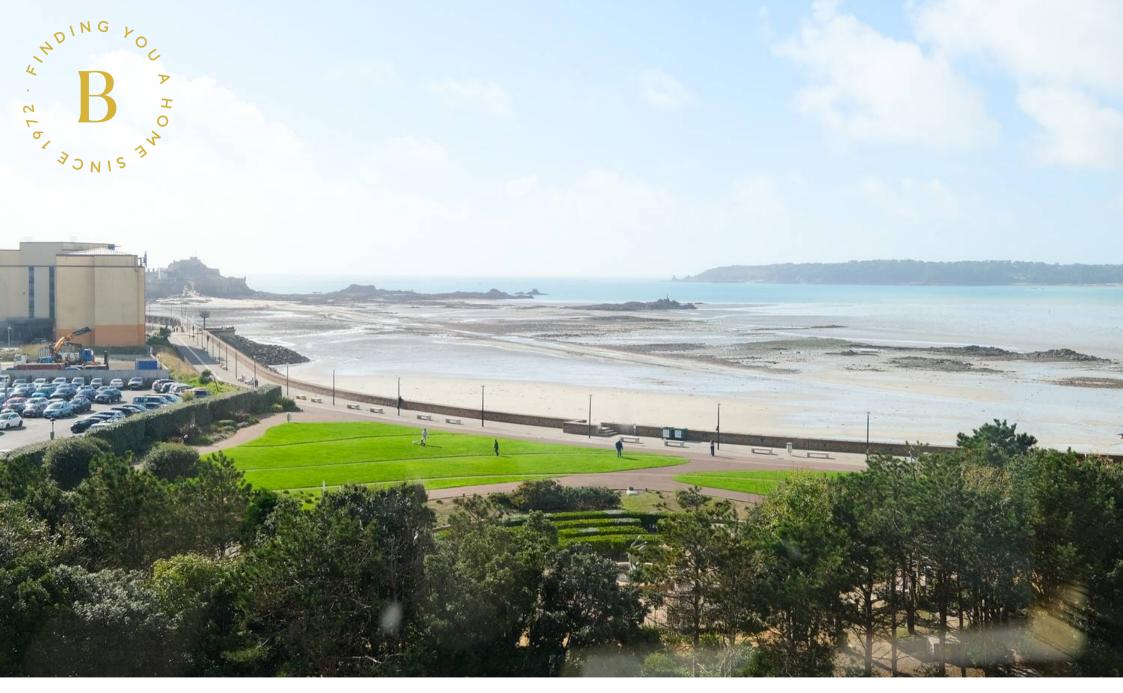

### 24 Century Buildings, Esplanade

, St Helier

- Superb 3 bedroom, 3 Bathroom Penthouse Apartment
- Brilliant sea views of St Aubin Bay
- Duplex apartment with living on lower floor and bedrooms above
- Located front and center of St Helier
- Secure basement parking for two cars / Private store cupboard
- Separate utility room
- No onward chain
- Share Transfer
- Sole agency Charlie@broadlandsjersey.com / 07700 348421

## 24 Century Buildings, Esplanade

, St Helier

Located front and center of St Helier with views stretching across St Aubins Bay from the Castle to Harbour, this Penthouse duplex apartment offers the most of apartment living. With a lift from your basement parking up to the 5th floor, once inside the apartment features an entrance hall, a fully fitted eat in kitchen diner with breakfast bar, a separate utility room, WC, a gallery like living room with doors onto private south facing balcony and raised dining room both with magnificent sea views. Upstairs features a large primary bedroom which glows with exceptional quality south facing light and sea views across the bay, a partition separates the bed space from the dressing area comprising a wall of wardrobes and fitted bedroom furniture, the ensuite features a freestanding bath with a stunning view, alongside shower and double sinks. The 2nd large double bedroom features a shower room ensuite and the 3rd double bedroom is currently fitted out with integrated quality office furniture and has a 3 piece bathroom ensuite. Designated parking for 2 cars in the secure remote controlled basement parking. This apartment allows you to feel on top of the world, in your own light, bright haven up and away from the hustle and bustle, a space to breathe in amongst it all.

#### Outside

South facing private balcony off the living room. North facing private balcony off the kitchen diner. Communal gardens. Beach and promenade across the road.