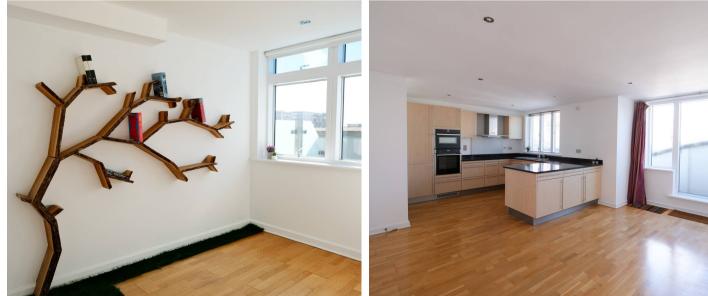

#### Living

Fully fitted kitchen comes complete with full integrated size fridge freezer, Neff fan oven, Neff oven grill, Siemens dishwasher, breakfast bar and plenty of space for a dining table. Door onto balcony. Separate utility room has Siemens Washing machine and dryer. Gallery-like living room flooded with light bright southerly sunshine, and expansive sea views, with a raised dining area with same stunning sea views. WC.

#### Outside

South facing private balcony off the living room. North facing private balcony off the kitchen diner. Communal gardens. Beach and promenade across the road.