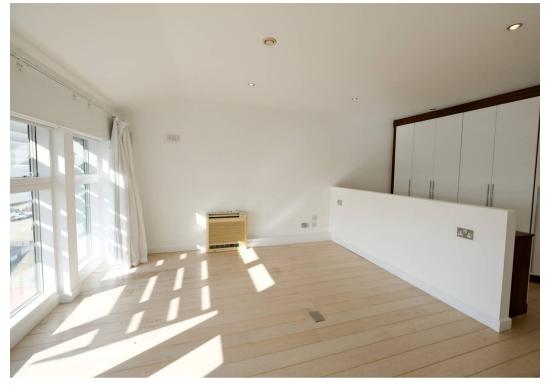

#### Sleeping

All 3 double bedrooms feature wooden flooring. The primary bedroom has a full range of integrated wardrobes and drawers and ensuite has a freestanding bathtub, a separate shower and twin sinks. The 2nd bedroom features wooden flooring, integrated double wardrobes and ensuite shower room. The 3rd double bedroom, also with wooden floors, is currently fitted with integrated quality office furniture and the ensuite has a 3 piece suite; bath with wall mounted shower head. There is a fire escape door onto landing from the top floor.