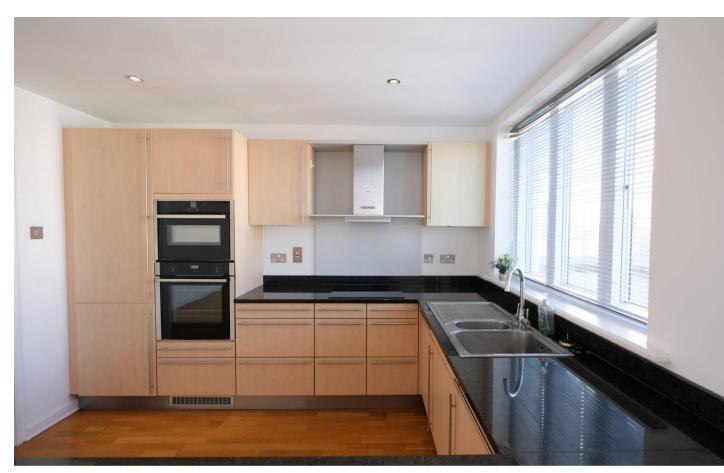

#### Living

Fully fitted kitchen comes complete with full integrated size fridge freezer, Neff fan oven, Neff oven grill, Siemens dishwasher, breakfast bar and plenty of space for a dining table. Door onto balcony. Separate utility room has Siemens Washing machine and dryer. Gallery-like living room flooded with light bright southerly sunshine, and expansive sea views, with a raised dining area with same stunning sea views. WC.