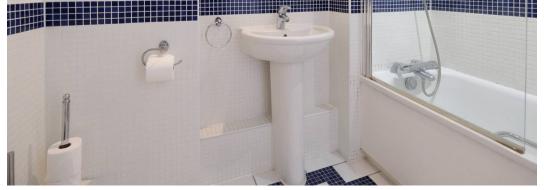

#### Sleeping

All 3 double bedrooms feature wooden flooring. The primary bedroom has a full range of integrated wardrobes and drawers and ensuite has a freestanding bathtub, a separate shower and twin sinks. The 2nd bedroom features wooden flooring, integrated double wardrobes and ensuite shower room. The 3rd double bedroom, also with wooden floors, is currently fitted with integrated quality office furniture and the ensuite has a 3 piece suite; bath with wall mounted shower head. There is a fire escape door onto landing from the top floor.