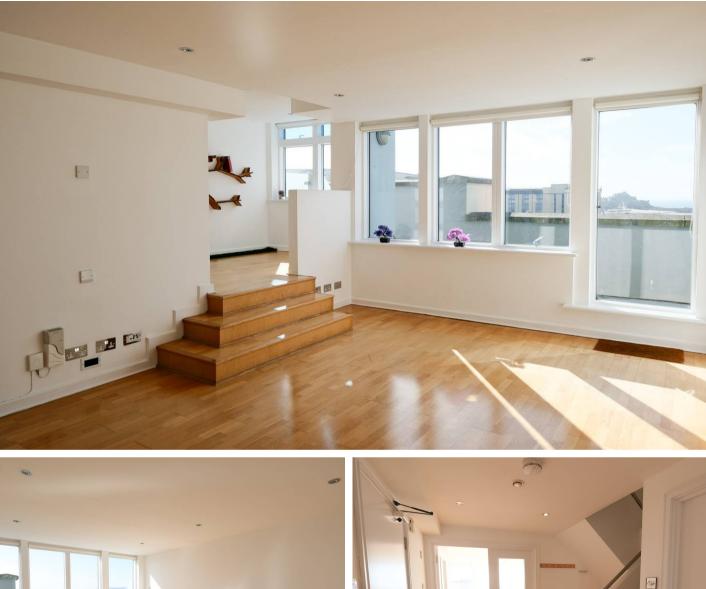

## 24 Century Buildings, Esplanade

, St Helier

Located front and center of St Helier with views stretching across St Aubins Bay from the Castle to Harbour, this Penthouse duplex apartment offers the most of apartment living. With a lift from your basement parking up to the 5th floor, once inside the apartment features an entrance hall, a fully fitted eat in kitchen diner with breakfast bar, a separate utility room, WC, a gallery like living room with doors onto private south facing balcony and raised dining room both with magnificent sea views. Upstairs features a large primary bedroom which glows with exceptional quality south facing light and sea views across the bay, a partition separates the bed space from the dressing area comprising a wall of wardrobes and fitted bedroom furniture, the ensuite features a freestanding bath with a stunning view, alongside shower and double sinks. The 2nd large double bedroom features a shower room ensuite and the 3rd double bedroom is currently fitted out with integrated quality office furniture and has a 3 piece bathroom ensuite. Designated parking for 2 cars in the secure remote controlled basement parking. This apartment allows you to feel on top of the world, in your own light, bright haven up and away from the hustle and bustle, a space to breathe in amongst it all.

#### Living

Fully fitted kitchen comes complete with full integrated size fridge freezer, Neff fan oven, Neff oven grill, Siemens dishwasher, breakfast bar and plenty of space for a dining table. Door onto balcony. Separate utility room has Siemens Washing machine and dryer. Gallery-like living room flooded with light bright southerly sunshine, and expansive sea views, with a raised dining area with same stunning sea views. WC.