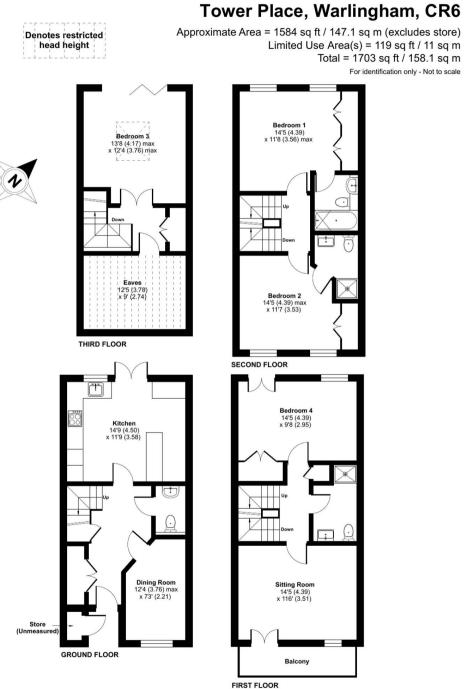

Floor plan produced in accordance with RICS Property Measurement 2nd Edition, Incorporating International Property Measurement Standards (IPMS2 Residential). © ntchecom 2024. Produced for Park & Bailey. REF: 1202201