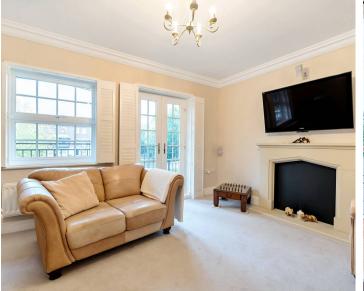

First Floor: On the first floor, you will find a formal sitting room bathed in natural light, with double doors leading to a balcony the perfect spot to enjoy your morning coffee or relax in the evening. Additionally, this floor offers a versatile double bedroom (or reception room), complete with a double wardrobe and an adjacent shower room.