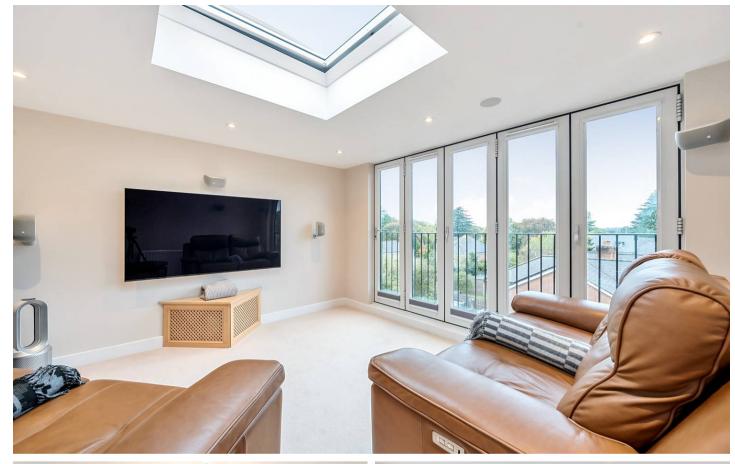

Second Floor: The second floor is home to two generously sized double bedrooms, both featuring ensuite bath/shower rooms and fitted wardrobes, offering an ideal space for privacy and comfort.

Fourth Floor: The top floor is a real showstopper, with a fantastic cinema room boasting bi-fold doors to a mock balcony and a skylight, creating a light and airy atmosphere. This versatile space could easily serve as a double bedroom if desired, providing additional flexibility to the layout.