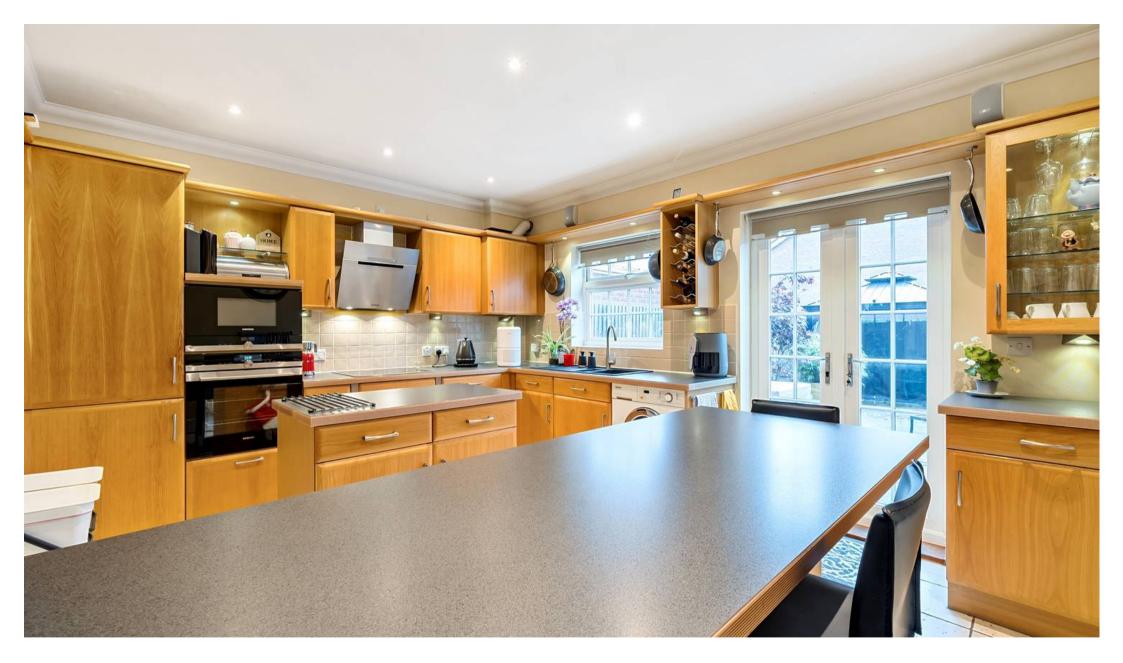

Ground Floor: Entering through a spacious entrance hall, you are greeted by stylish décor and ample built-in storage. The ground floor also features a cloakroom, a formal dining room or reception room, and a contemporary kitchen/breakfast room, perfect for both family meals and entertaining guests.