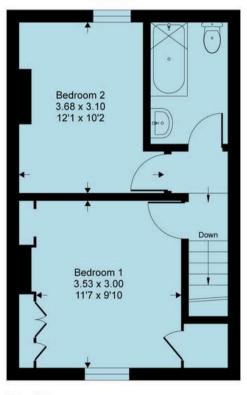

## Station Road, RH13

Approximate Gross Internal Area = 75.6 sq m / 814 sq ft

First Floor

This floor plan is for representation purposes only as defined by the RICS code of Measuring Practice (and IPMS where requested) and should be used as such by any prospective purchaser. Whilst every attempt has been made to ensure the accuracy contained here, the measurement of doors, windows and rooms is approximate and no responsibility is taken for any error, omission or mis-statement. Specifically no guarantee is given on the total area of the property if quoted on the plan. Any figure provided is for guidance only and should not be used for valuation purposes.