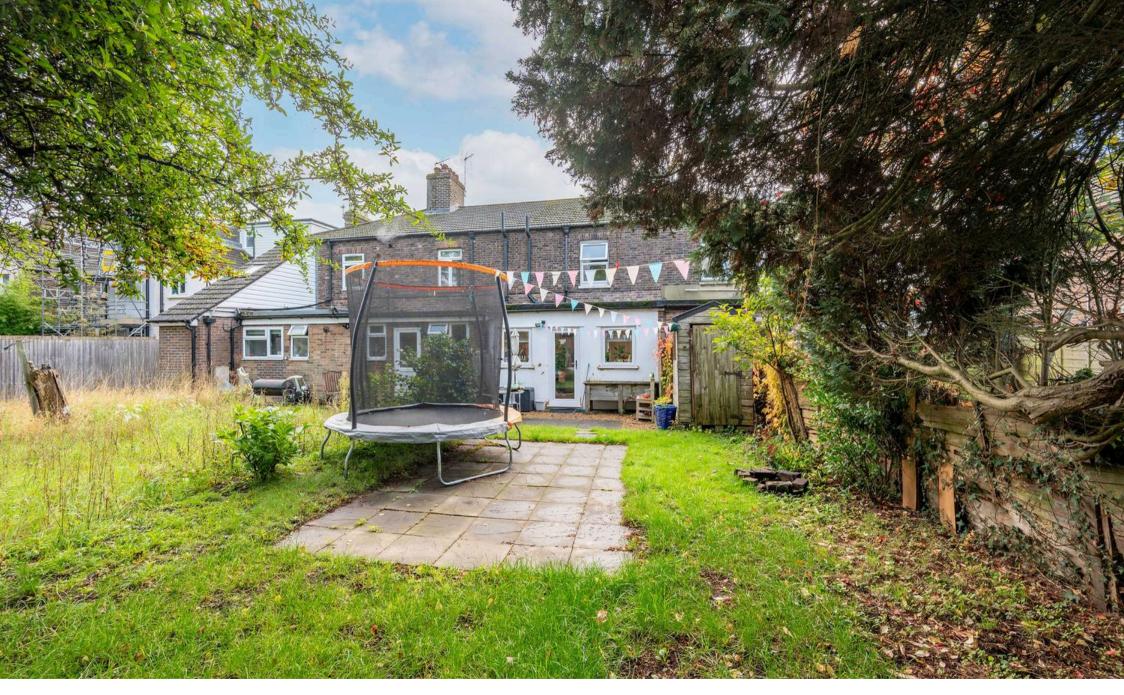

## 51 Station Road

Horsham, Horsham

DRIVEWAY WITH PARKING FOR TWO CARS\* CLOSE TO HORSHAM TRAIN STATION\*

A delightful two bedroom property situated in the desirable location of Station Road located just a stone's throw away from Horsham train station. No need to worry about parking, as this property comes with a driveway that offers parking for two cars.

The downstairs of the property impresses with an open plan sitting room/dining room with feature fireplace that gives plenty of space for family or to entertain. At the back of the property is the modern kitchen/breakfast room with a range of floor and wall units and space for white goods and access to the rear garden. Upstairs, the property continues to impress with two double bedrooms and family bathroom with bath and shower over as well as W.C and sink. The garden is of particular importance to this property being a surprising size considering the location of the property. That coupled with a driveway at the front for two cars makes this property fairly unique in the road and viewing is advised to see the scope of this property.

Council Tax band: C

Tenure: Freehold

EPC Energy Efficiency Rating: D

EPC Environmental Impact Rating: D

- Driveway with parking for two cars
- Two double bedrooms
- Close to Horsham Train Station
- Close to Horsham Town Centre
- Surprisingly large Private rear garden for its location.