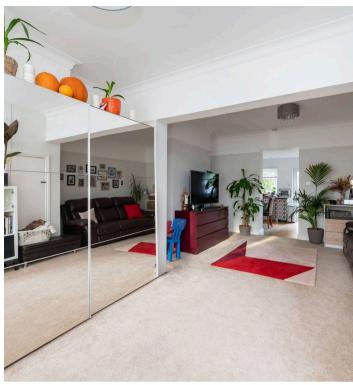

The downstairs of the property impresses with an open plan sitting room/dining room with feature fireplace that gives plenty of space for family or to entertain. At the back of the property is the modern kitchen/breakfast room with a range of floor and wall units and space for white goods and access to the rear garden. Upstairs, the property continues to impress with two double bedrooms and family bathroom with bath and shower over as well as W.C and sink. The garden is of particular importance to this property being a surprising size considering the location of the property. That coupled with a driveway at the front for two cars makes this property fairly unique in the road and viewing is advised to see the scope of this property.