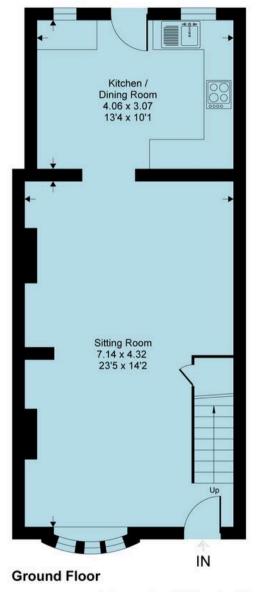

## Station Road, RH13

Approximate Gross Internal Area = 75.6 sq m / 814 sq ft

First Floor

This floor plan is for representation purposes only as defined by the RICS code of Measuring Practice (and IPMS where requested) and should be used as such by any prospective purchaser. Whilst every attempt has been made to ensure the accuracy contained here, the measurement of doors, windows and rooms is approximate and no responsibility is taken for any error, omission or mis-statement. Specifically no guarantee is given on the total area of the property if quoted on the plan. Any figure provided is for guidance only and should not be used for valuation purposes.