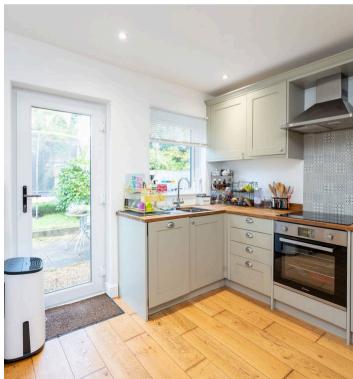

The downstairs of the property impresses with an open plan sitting room/dining room with feature fireplace that gives plenty of space for family or to entertain. At the back of the property is the modern kitchen/breakfast room with a range of floor and wall units and space for white goods and access to the rear garden. Upstairs, the property continues to impress with two double bedrooms and family bathroom with bath and shower over as well as W.C and sink. The garden is of particular importance to this property being a surprising size considering the location of the property. That coupled with a driveway at the front for two cars makes this property fairly unique in the road and viewing is advised to see the scope of this property.