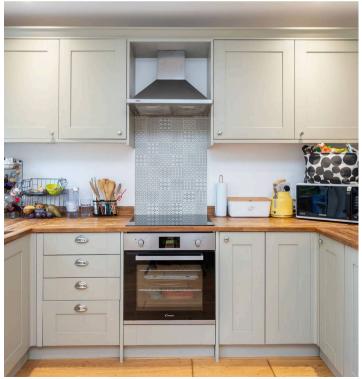

The downstairs of the property impresses with an open plan sitting room/dining room with feature fireplace that gives plenty of space for family or to entertain. At the back of the property is the modern kitchen/breakfast room with a range of floor and wall units and space for white goods and access to the rear garden. Upstairs, the property continues to impress with two double bedrooms and family bathroom with bath and shower over as well as W.C and sink. The garden is of particular importance to this property being a surprising size considering the location of the property. That coupled with a driveway at the front for two cars makes this property fairly unique in the road and viewing is advised to see the scope of this property.