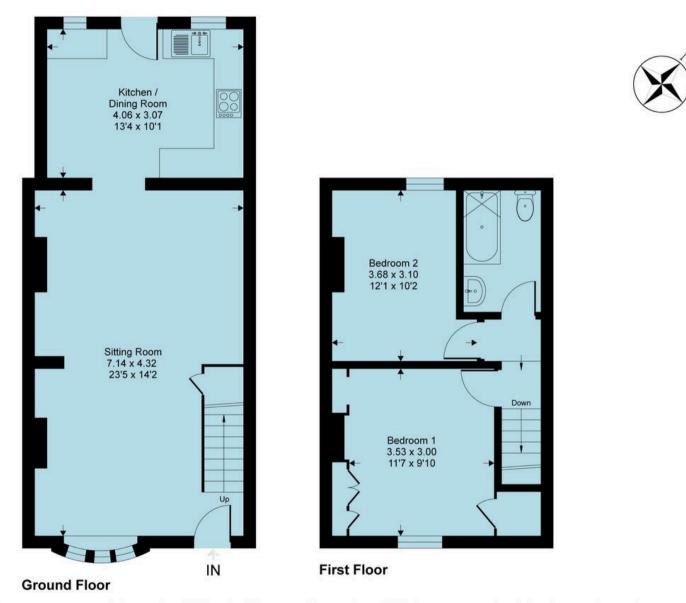

## Station Road, RH13

Approximate Gross Internal Area = 75.6 sq m / 814 sq ft

This floor plan is for representation purposes only as defined by the RICS code of Measuring Practice (and IPMS where requested) and should be used as such by any prospective purchaser. Whilst every attempt has been made to ensure the accuracy contained here, the measurement of doors, windows and rooms is approximate and no responsibility is taken for any error, omission or mis-statement. Specifically no guarantee is given on the total area of the property if quoted on the plan. Any figure provided is for guidance only and should not

be used for valuation purposes. Copyright Within Walls. 2024 - Produced for Henry Adams