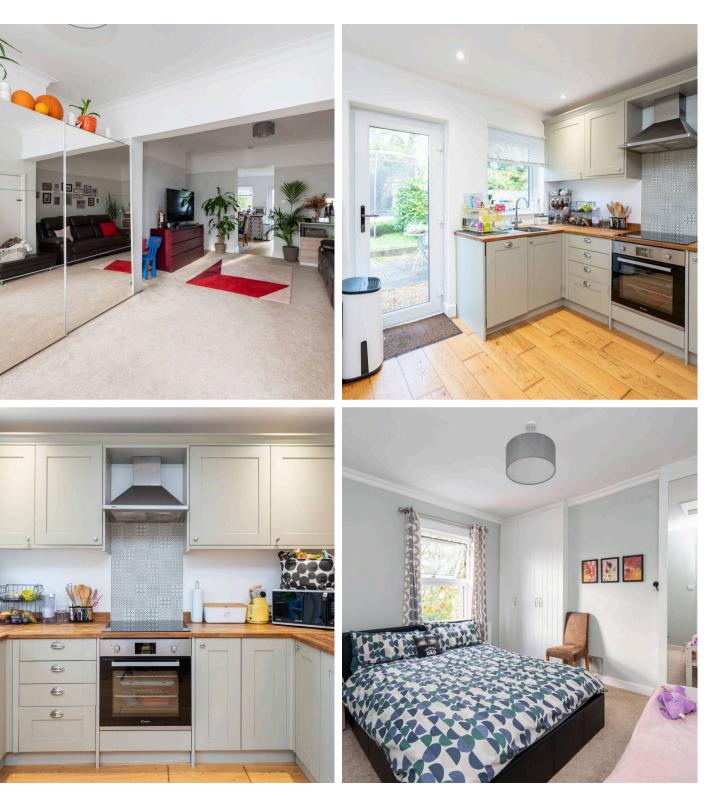

The downstairs of the property impresses with an open plan sitting room/dining room with feature fireplace that gives plenty of space for family or to entertain. At the back of the property is the modern kitchen/breakfast room with a range of floor and wall units and space for white goods and access to the rear garden. Upstairs, the property continues to impress with two double bedrooms and family bathroom with bath and shower over as well as W.C and sink. The garden is of particular importance to this property being a surprising size considering the location of the property. That coupled with a driveway at the front for two cars makes this property fairly unique in the road and viewing is advised to see the scope of this property.