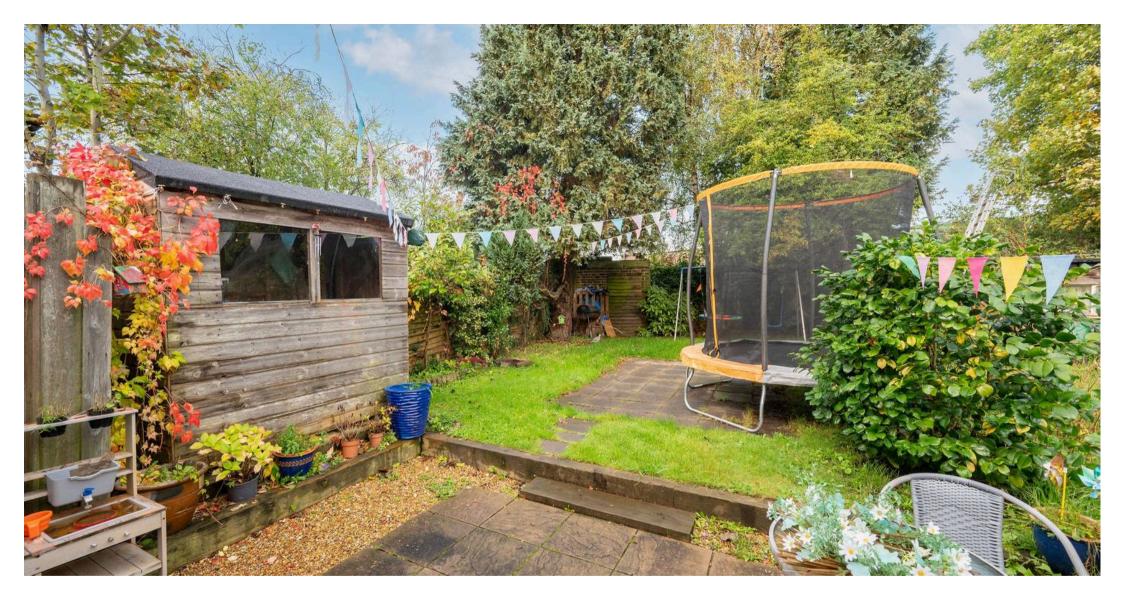

The downstairs of the property impresses with an open plan sitting room/dining room with feature fireplace that gives plenty of space for family or to entertain. At the back of the property is the modern kitchen/breakfast room with a range of floor and wall units and space for white goods and access to the rear garden. Upstairs, the property continues to impress with two double bedrooms and family bathroom with bath and shower over as well as W.C and sink. The garden is of particular importance to this property being a surprising size considering the location of the property. That coupled with a driveway at the front for two cars makes this property fairly unique in the road and viewing is advised to see the scope of this property.

Council Tax band: C

Tenure: Freehold

EPC Energy Efficiency Rating: D

EPC Environmental Impact Rating: D

- Driveway with parking for two cars
- Two double bedrooms
- Close to Horsham Train Station
- Close to Horsham Town Centre
- Surprisingly large Private rear garden for its location.