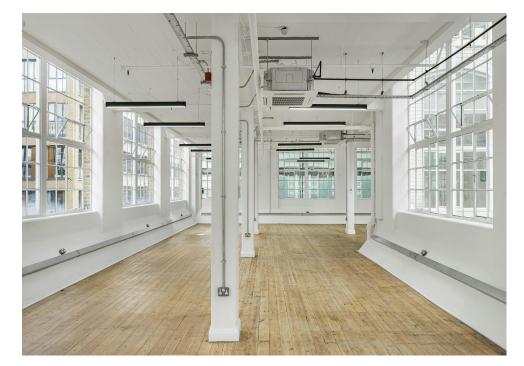

### Description

Comprising an open plan newly refurbished first floor office studio accessed via the Clifton Street entrance of Zetland House. The studio space has excellent ceiling height and windows to three elevations making it a perfect environment for creative occupiers.

The space benefits from air conditioning, original timber floor, exposed services and access to the goods lift.

Zetland House is a fantastic place to work, home to a number of creative, tech and design companies who enjoy being part of the community, with its bookable meeting rooms, on site cafe, hair salon and PT, and on-site porter, these units always let quickly and an early viewing is recommended.

# Key points

- First floor 2,738 square feet
- Creative studios in the heart of Shoreditch
- Self-contained open plan office
- Exposed brickwork and timber flooring
- Brand new modern fitted kitchen
- Fantastic natural light with dual aspect windows
- Goods lift
- Shower and toilets