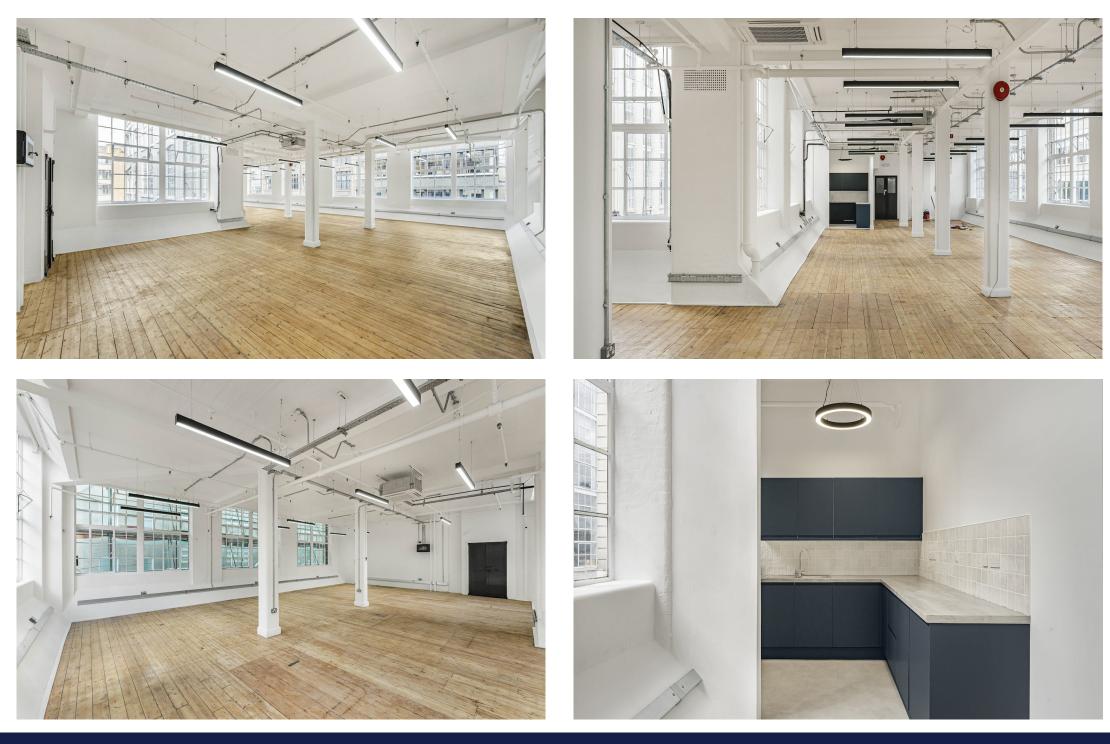

### Description

Comprising an open plan newly refurbished first floor office studio accessed via the Clifton Street entrance of Zetland House. The studio space has excellent ceiling height and windows to three elevations making it a perfect environment for creative occupiers.

The space benefits from air conditioning, original timber floor, exposed services and access to the goods lift.

Zetland House is a fantastic place to work, home to a number of creative, tech and design companies who enjoy being part of the community, with its bookable meeting rooms, on site cafe, hair salon and PT, and on-site porter, these units always let quickly and an early viewing is recommended.

# Key points

- First floor 2,738 square feet
- Creative studios in the heart of Shoreditch
- Self-contained open plan office
- Exposed brickwork and timber flooring
- Brand new modern fitted kitchen
- Fantastic natural light with dual aspect windows
- Goods lift
- Shower and toilets