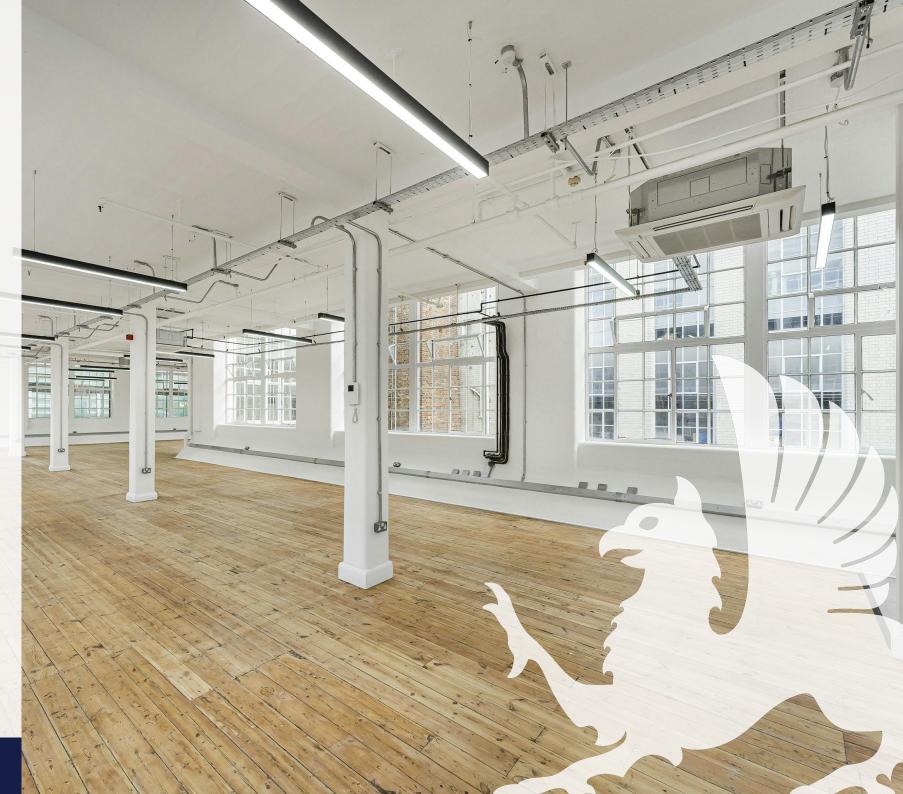

### Description

Comprising an open plan newly refurbished first floor office studio accessed via the Clifton Street entrance of Zetland House. The studio space has excellent ceiling height and windows to three elevations making it a perfect environment for creative occupiers.

The space benefits from air conditioning, original timber floor, exposed services and access to the goods lift.

Zetland House is a fantastic place to work, home to a number of creative, tech and design companies who enjoy being part of the community, with its bookable meeting rooms, on site cafe, hair salon and PT, and on-site porter, these units always let quickly and an early viewing is recommended.

# Key points

- First floor 2,738 square feet
- Creative studios in the heart of Shoreditch
- Self-contained open plan office
- Exposed brickwork and timber flooring
- Brand new modern fitted kitchen
- Fantastic natural light with dual aspect windows
- Goods lift
- Shower and toilets