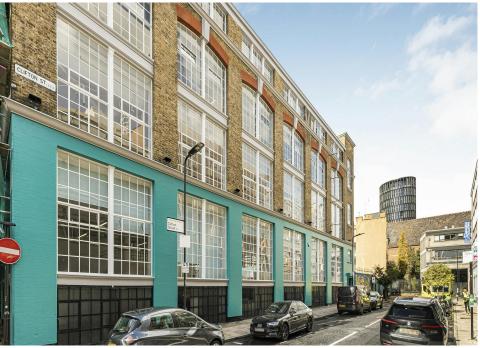

## Location

Located on Scrutton Street in the heart of Shoreditch. Shoreditch is the gateway to tech-city, often referred to as Silicon Roundabout, with new and inventive pop-up restaurants, bars and cafes forever opening. It is an exciting and fun place to work and live.

Located a short walk from Old Street Station (Northern line) and Shoreditch High Street Station (London overground), and with both Moorgate and Liverpool Street Stations under a ten-minute walk away (providing further access to Northern, Circle, Metropolitan and Hammersmith & City lines, as well as National Rail services).