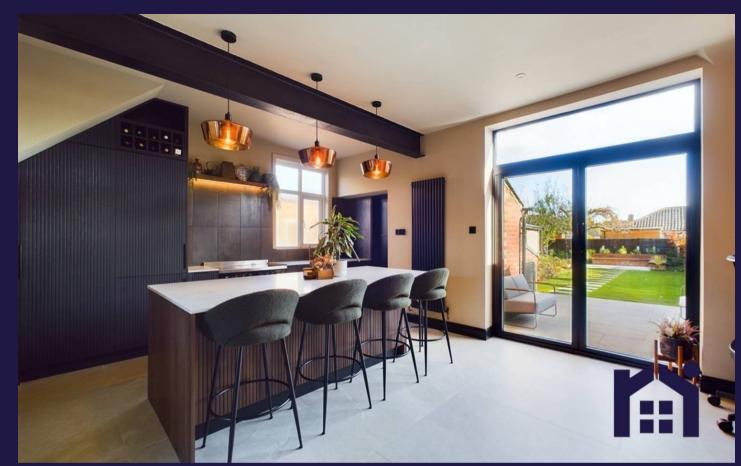

The heart of the house is the kitchen area comprising a range of wall and base units with integrated appliances including SMEG induction range cooker, dishwasher, refrigerator and freezer, coffee station and central island with breakfast bar. There is a comfy lounge with large picture window to the front.