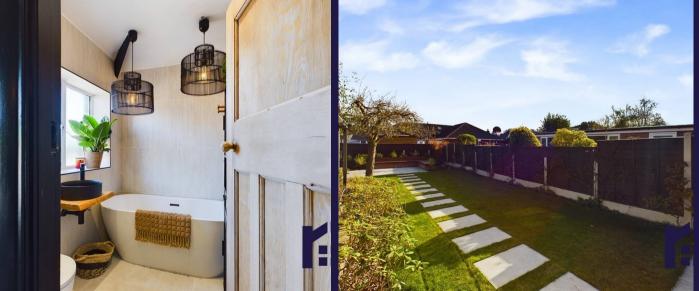

Leading off is the cleverly designed downstairs bathroom/utility room with wash hand basin, wc, shower enclosure and cupboard housing a washing machine and dryer. Bifold doors open to the garden with sun terrace and lawn bordered by fencing. To the rear is a BBQ area and terrace with built in seating, making this a delightful space to relax and entertain.

Back inside, the bespoke oak staircase rises to the first floor landing. There are two double bedrooms and a comfortable single with the master having large built in cupboards. The elegant bathroom comprises wash hand basin, wc and large freestanding bathtub. The property requires a deposit of £1615, including holding deposit of £320.