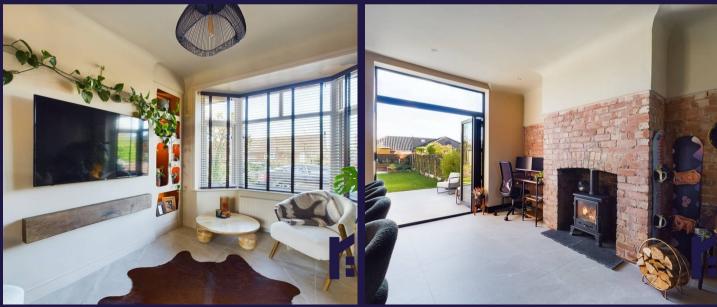

The heart of the house is the kitchen area comprising a range of wall and base units with integrated appliances including SMEG induction range cooker, dishwasher, refrigerator and freezer, coffee station and central island with breakfast bar. There is a comfy lounge with large picture window to the front.

Leading off is the cleverly designed downstairs bathroom/utility room with wash hand basin, wc, shower enclosure and cupboard housing a washing machine and dryer. Bifold doors open to the garden with sun terrace and lawn bordered by fencing. To the rear is a BBQ area and terrace with built in seating, making this a delightful space to relax and entertain.