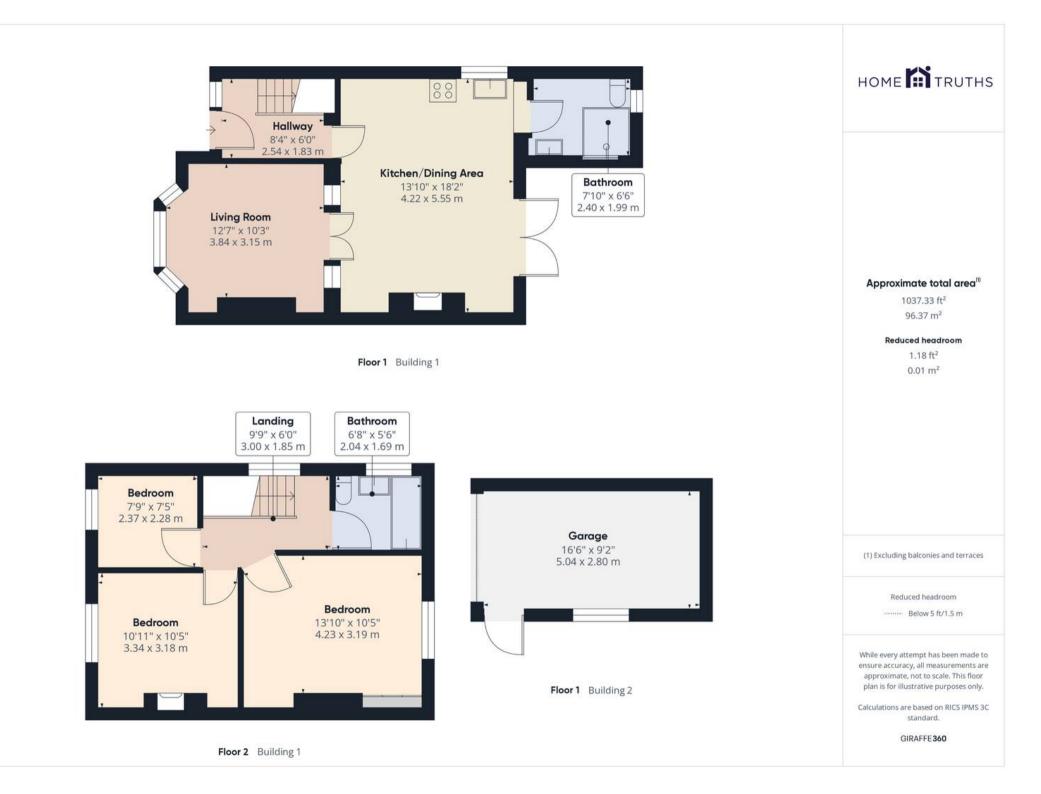

The heart of the house is the kitchen area comprising a range of wall and base units with integrated appliances including SMEG induction range cooker, dishwasher, refrigerator and freezer, coffee station and central island with breakfast bar. There is a comfy lounge with large picture window to the front.

Leading off is the cleverly designed downstairs bathroom/utility room with wash hand basin, wc, shower enclosure and cupboard housing a washing machine and dryer. Bifold doors open to the garden with sun terrace and lawn bordered by fencing. To the rear is a BBQ area and terrace with built in seating, making this a delightful space to relax and entertain.

Back inside, the bespoke oak staircase rises to the first floor landing. There are two double bedrooms and a comfortable single with the master having large built in cupboards. The elegant bathroom comprises wash hand basin, wc and large freestanding bathtub. The property requires a deposit of £1615, including holding deposit of £320.