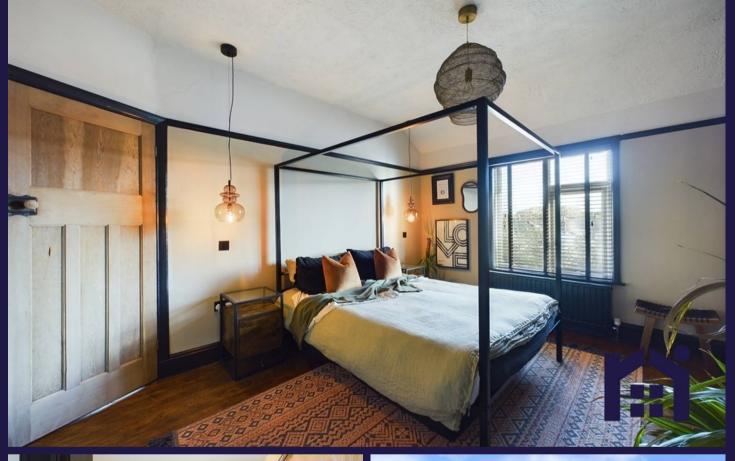

Back inside, the bespoke oak staircase rises to the first floor landing. There are two double bedrooms and a comfortable single with the master having large built in cupboards. The elegant bathroom comprises wash hand basin, wc and large freestanding bathtub. The property requires a deposit of £1615, including holding deposit of £320.