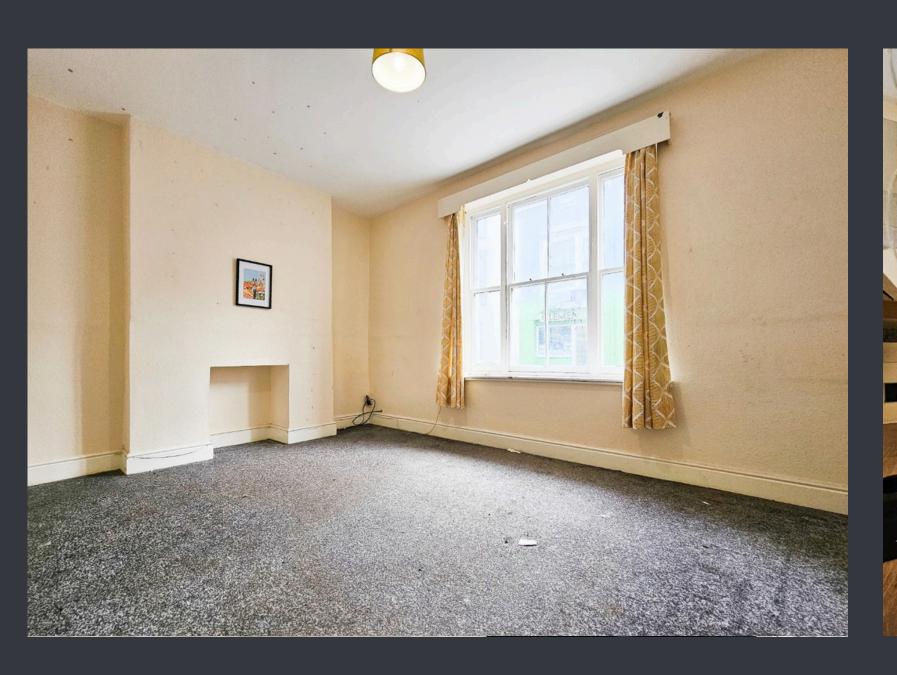

### LOUNGE (4.31m x 3.19m)

The lounge boasts a sash window to the front elevation, a wall-mounted storage heater, and several power points for convenience.

### **BEDROOM ONE (4.02m x 3.55m)**

Carpet to floor, wall-mounted electric storage heater, power socket outlets and a bay window to the front elevation.