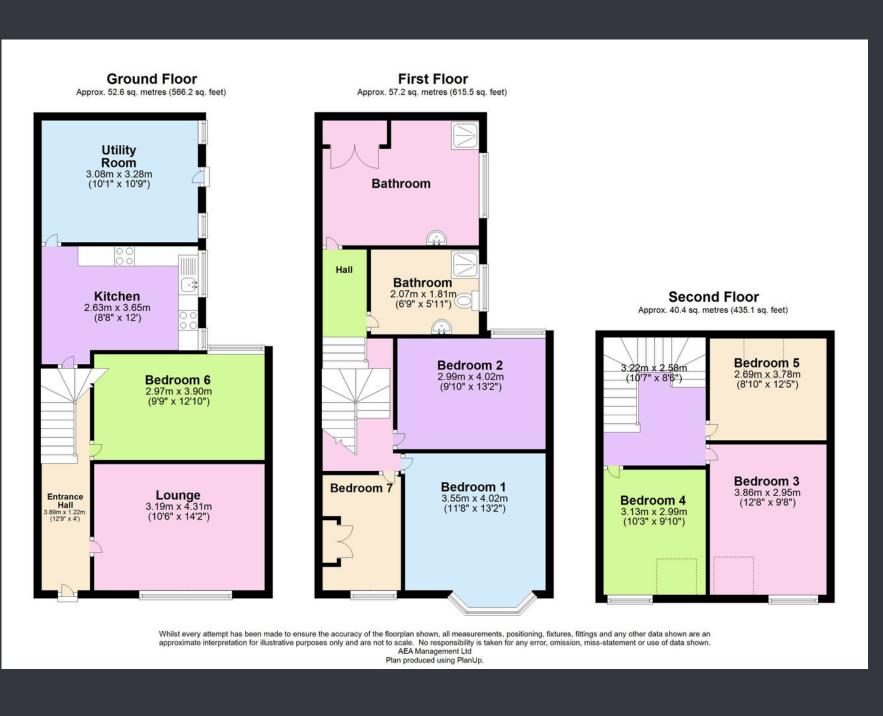

#### HALLWAY (3.89m x 3.47m)

The hallway features stairs leading to the first floor, a wall-mounted storage heater, an alarm system, and an under-stair cupboard housing the electric meter and fuse board, with doors leading to the main living areas.

### LOUNGE (4.31m x 3.19m)

The lounge boasts a sash window to the front elevation, a wall-mounted storage heater, and several power points for convenience.

#### **BEDROOM SIX (2.97m x 3.80m)**

Bedroom six offers a sash window to the rear elevation, a wall-mounted storage heater, and power socket outlets.

Cambrian Chambers
Terrace Road
Aberystwyth
Ceredigion
SY23 1NY

### **UTILITY ROOM (3.28m x 3.08m)**

The utility room comprises cream base and eye-level units, a wall-mounted storage heater, and space for white goods, with two small windows to the rear elevation and a frosted glass-panelled door leading to the rear courtyard.

#### **BATHROOM ONE**

Ample sized bathroom featuring a walk-in electric Mira shower, a white hand wash basin, a low flush W.C, and a double glazed opaque window to the rear elevation.

#### **BATHROOM TWO**

The spacious bathroom offers loft access and features a Triton walk-in electric shower, a white hand wash basin, and a low flush W.C., with a frosted window to the rear elevation and a large storage cupboard housing the hot water cylinder.

#### **BEDROOM TWO (2.99m x 4.02m)**

Bedroom two features carpeted flooring, a wall-mounted electric storage heater, power socket outlets and a sash window overlooking the rear elevation.

### **BEDROOM ONE (4.02m x 3.55m)**

Carpet to floor, wall-mounted electric storage heater, power socket outlets and a bay window to the front elevation.

#### **BEDROOM SEVEN (3.06m x 2.16m)**

Single bedroom with carpeted flooring, a wall-mounted electric storage heater, power socket outlets and a sash window to the front elevation.

#### **BEDROOM FIVE (3.78m x 2.69m)**

Double bedroom with carpeted flooring, a wall-mounted electric storage heater, power socket outlets and a Velux window to the front elevation.

#### BEDROOM THREE (3.86m x 2.95m)

Generously sized bedroom with carpeted flooring, a wall-mounted electric storage heater, power socket outlets and a Velux window to the front elevation and small window to the side elevation.

#### **BEDROOM FOUR (2.99m x 3.13m)**

Front-facing bedroom with carpeted flooring, a wall-mounted electric storage heater, power socket outlets a Velux window to the front, and an additional window to the side.