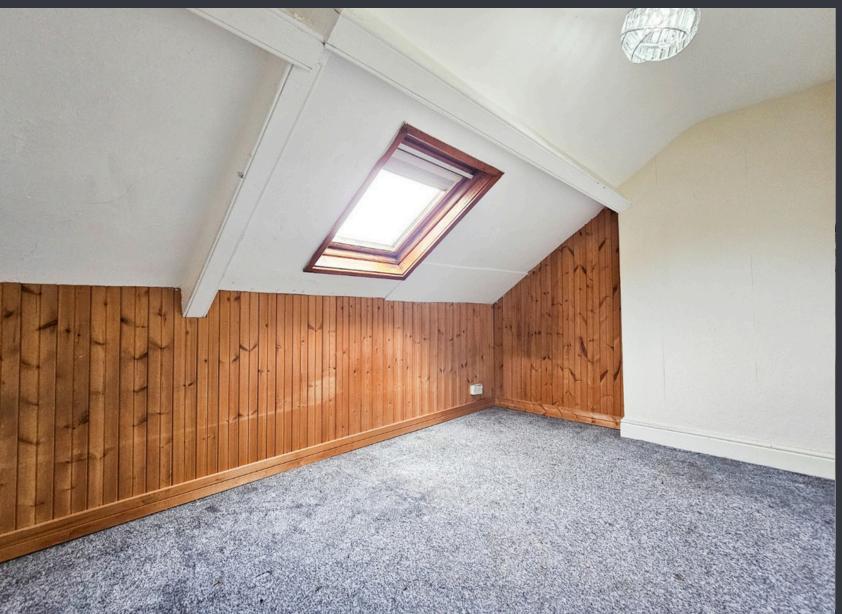

#### **BEDROOM FIVE (3.78m x 2.69m)**

Double bedroom with carpeted flooring, a wall-mounted electric storage heater, power socket outlets and a Velux window to the front elevation.

#### BEDROOM THREE (3.86m x 2.95m)

Generously sized bedroom with carpeted flooring, a wall-mounted electric storage heater, power socket outlets and a Velux window to the front elevation and small window to the side elevation.

#### **BEDROOM FOUR (2.99m x 3.13m)**

Front-facing bedroom with carpeted flooring, a wall-mounted electric storage heater, power socket outlets a Velux window to the front, and an additional window to the side.