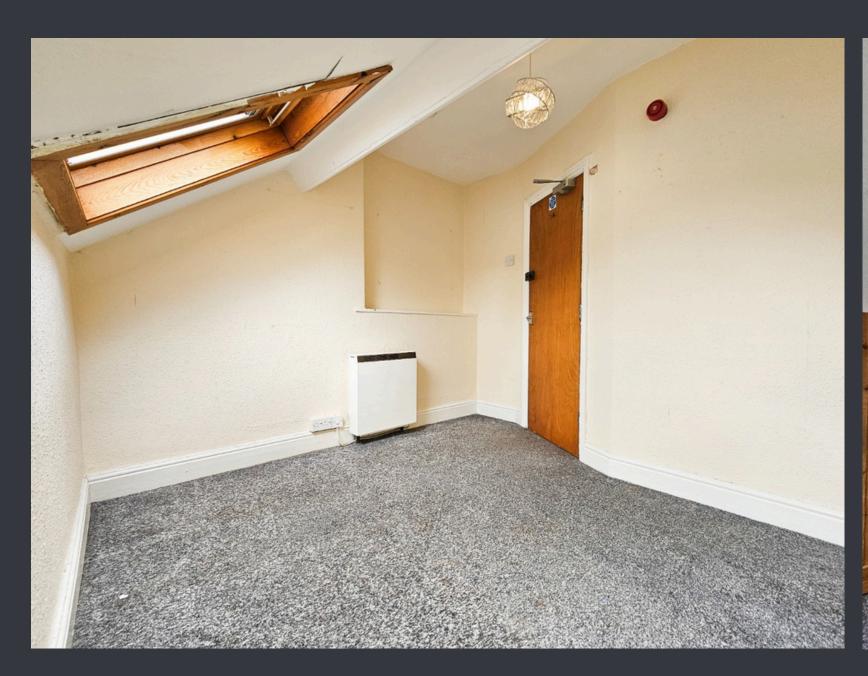

#### **BEDROOM FIVE (3.78m x 2.69m)**

Double bedroom with carpeted flooring, a wall-mounted electric storage heater, power socket outlets and a Velux window to the front elevation.

#### BEDROOM THREE (3.86m x 2.95m)

Generously sized bedroom with carpeted flooring, a wall-mounted electric storage heater, power socket outlets and a Velux window to the front elevation and small window to the side elevation.

#### **BEDROOM FOUR (2.99m x 3.13m)**

Front-facing bedroom with carpeted flooring, a wall-mounted electric storage heater, power socket outlets a Velux window to the front, and an additional window to the side.