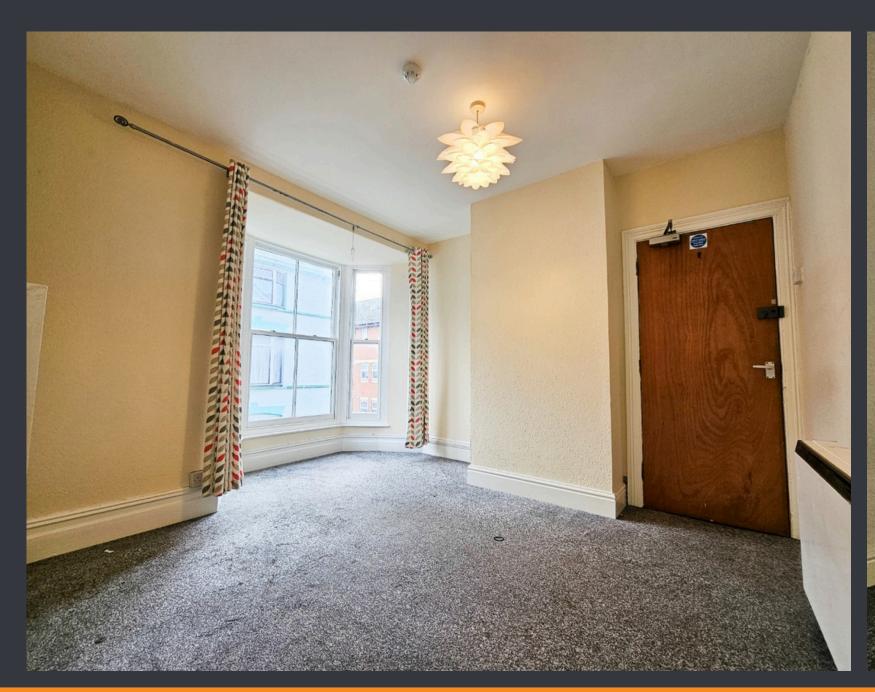

### LOUNGE (4.31m x 3.19m)

The lounge boasts a sash window to the front elevation, a wall-mounted storage heater, and several power points for convenience.

### **BEDROOM ONE (4.02m x 3.55m)**

Carpet to floor, wall-mounted electric storage heater, power socket outlets and a bay window to the front elevation.