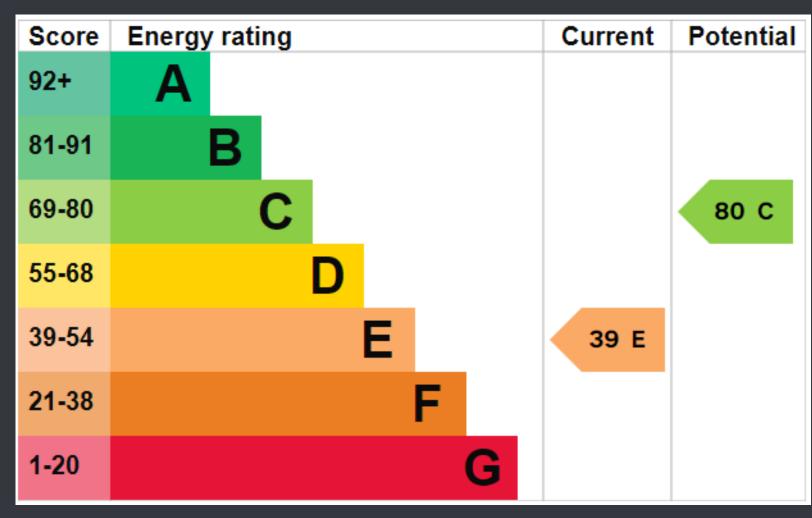

all-mounted electric storage heater, power socket outlets and a Velux window to the front elevation.

#### BEDROOM THREE (3.86m x 2.95m)

Generously sized bedroom with carpeted flooring, a wall-mounted electric storage heater, power socket outlets and a Velux window to the front elevation and small window to the side elevation.

#### **BEDROOM FOUR (2.99m x 3.13m)**

Front-facing bedroom with carpeted flooring, a wall-mounted electric storage heater, power socket outlets a Velux window to the front, and an additional window to the side.

#### **EXTERNALLY**

A small, private enclosed courtyard to the rear, offering space for outdoor furniture.

Cambrian Chambers
Terrace Road
Aberystwyth
Ceredigion
SY23 1NY

E: sales@alexanders-online.co.uk W: www.alexanders-online.co.uk T: 01970 636000









#### IMPORTANT INFORMATION

MONEY LAUNDERING REGULATIONS 2024 - Intending purchasers will be asked to produce identification documentation at a later stage and we would ask you for your cooperation in order that there will be no delay in agreeing the sale.

#### **VIEWINGS**

Accompanied. Call 01970 636000 or contact sales@alexanders-online.co.uk for more information.

#### COPYRIGHT

© 2024 by Alexanders Estate Agency. All rights reserved. This publication or any portion thereof may not be reproduced or used in any manner whatsoever without the express written permission of the publisher, except for the use of brief quotations in a property review.

Cambrian Chambers
Terrace Road
Aberystwyth
Ceredigion
SY23 1NY

E: sales@alexanders-online.co.uk W: www.alexanders-online.co.uk T: 0197