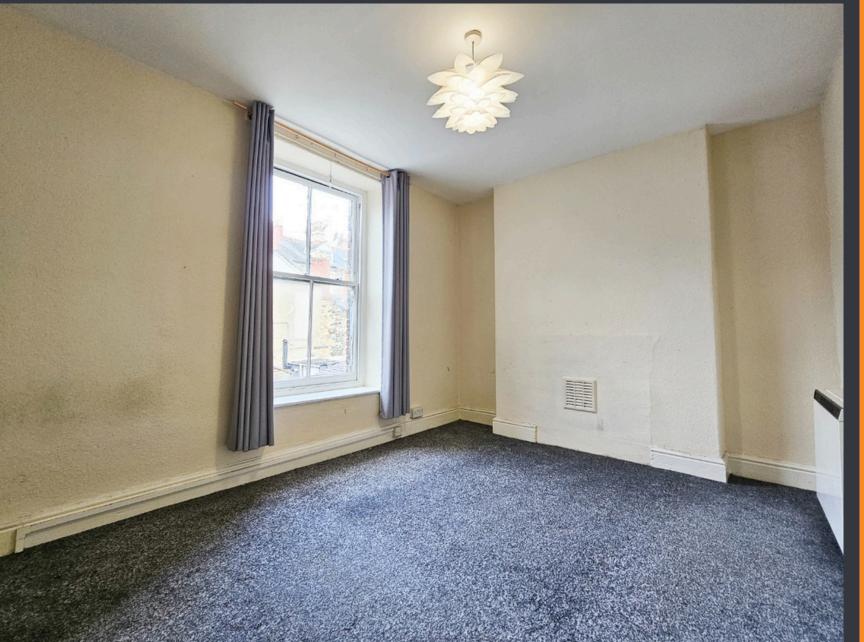

#### **BEDROOM TWO (2.99m x 4.02m)**

Bedroom two features carpeted flooring, a wall-mounted electric storage heater, power socket outlets and a sash window overlooking the rear elevation.

#### **BEDROOM SIX (2.97m x 3.80m)**

Bedroom six offers a sash window to the rear elevation, a wall-mounted storage heater, and power socket outlets.

Cambrian Chambers
Terrace Road
Aberystwyth
Ceredigion
SY23 1NY