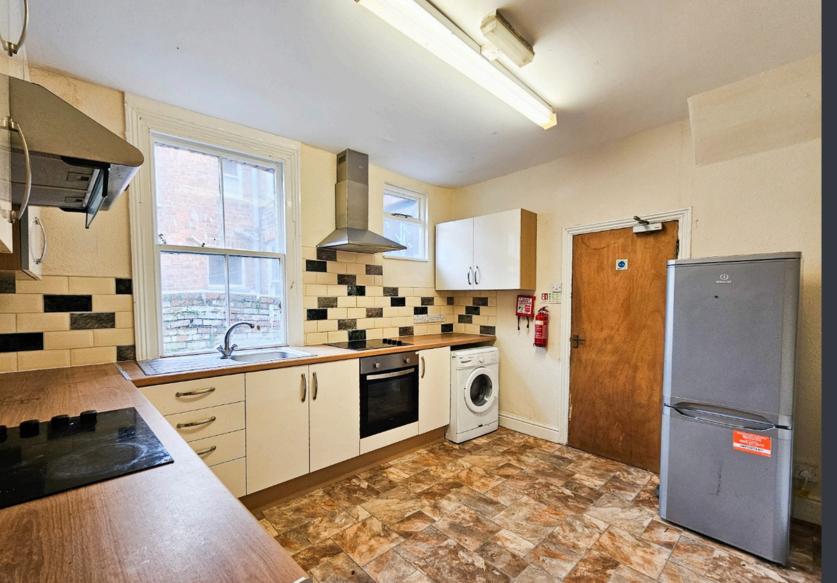

### **UTILITY ROOM (3.28m x 3.08m)**

The utility room comprises cream base and eye-level units, a wall-mounted storage heater, and space for white goods, with two small windows to the rear elevation and a frosted glass-panelled door leading to the rear courtyard.