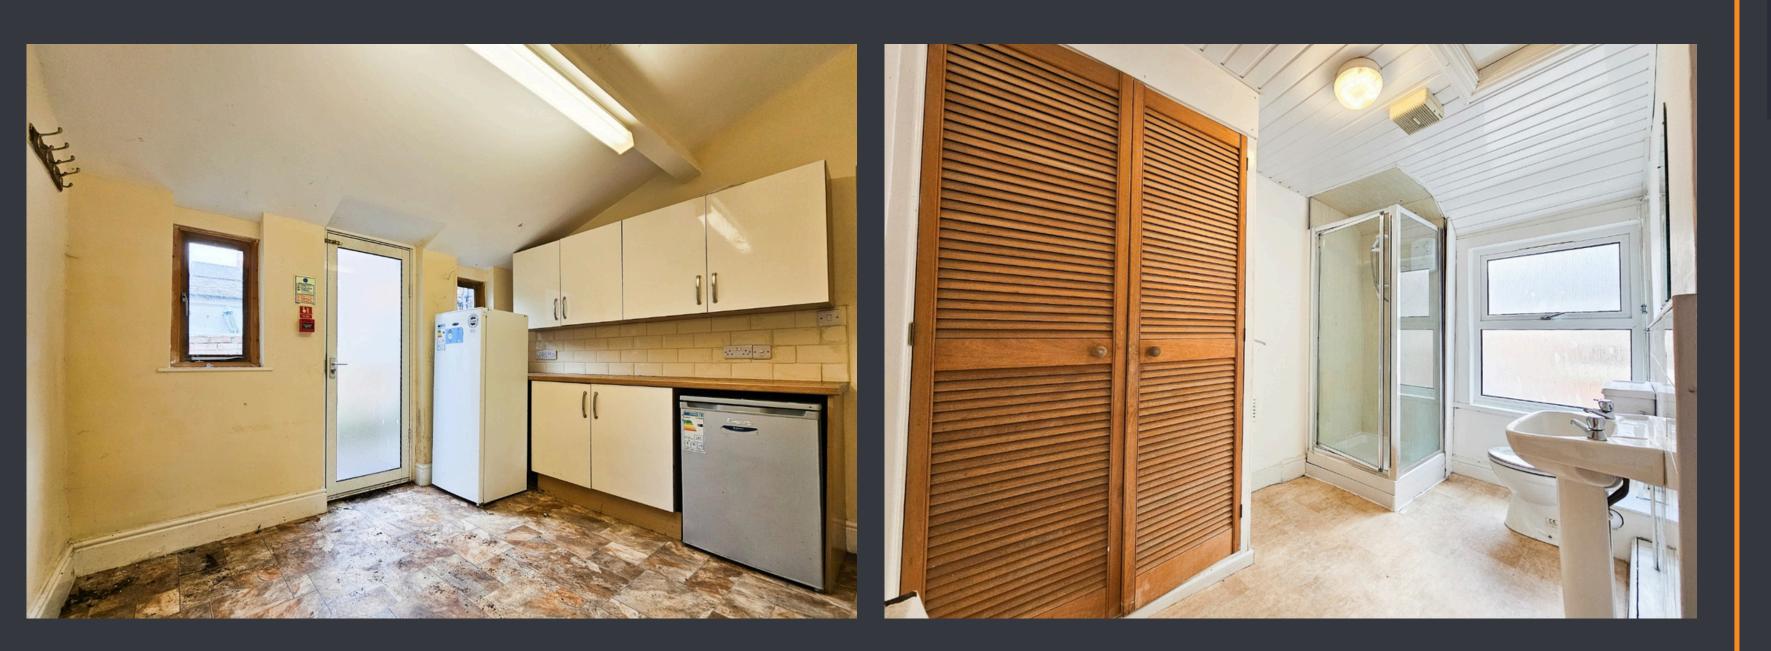

### **UTILITY ROOM (3.28m x 3.08m)**

The utility room comprises cream base and eye-level units, a wall-mounted storage heater, and space for white goods, with two small windows to the rear elevation and a frosted glass-panelled door leading to the rear courtyard.

#### **BATHROOM ONE**

Ample sized bathroom featuring a walk-in electric Mira shower, a white hand wash basin, a low flush W.C, and a double glazed opaque window to the rear elevation.

#### **BATHROOM TWO**

The spacious bathroom offers loft access and features a Triton walk-in electric shower, a white hand wash basin, and a low flush W.C., with a frosted window to the rear elevation and a large storage cupboard housing the hot water cylinder.