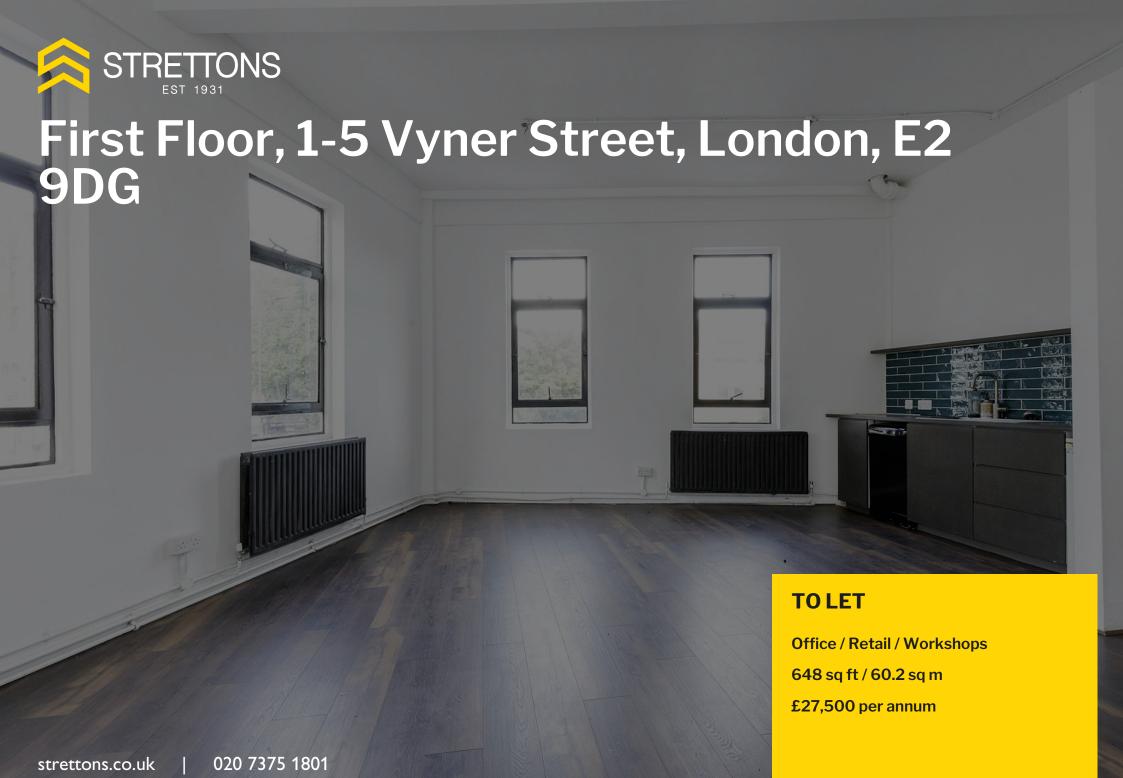

# Creative Commercial Workspace With Impressive Views Over Regents Canal

- Prime Vyner Street/ Cambridge Heath location
- Ground Floor (1,403 sqft) also available to let individually or together
- Creative commercial workspace
- Frontage onto street level with double height entrance
- Impressive views over the canal
- Excellent natural light

# **Description**

The units can be let separately or together and offer a creative commercial workspace. The ground floor benefits from two entrances and an impressive double height frontage onto street level. The unit provides an entirely private, open plan configuration over ground and mezzanine and would suit a range of creative operators. The first floor unit provides an open plan layout with impressive levels of natural light and impressive views over the canal. All prices quoted are inclusive of Rent, Business Rates and Service Charge.

# **Accommodation / Availability**

| Unit | Sq ft | Sqm   | Rent                                             | Availability |
|------|-------|-------|--------------------------------------------------|--------------|
| 1st  | 648   | 60.20 | £27,500 /annum - Rates & Service Charge Included | Available    |