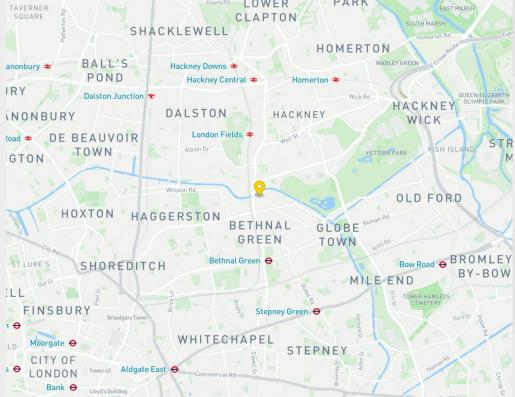

### Location

Situated just off Cambridge Heath Road, Vyner Street is a long sought after destination, home to a host of creative, fashion and design occupiers. The property backs onto the charming Regents Canal and offers immediate access to popular amenities including Yeast Bakery, Cafe Cecilia, Bistrotheque and a short walk to Mare Street Market. The property is well served by public transport with the nearest Overground station (Cambridge Heath) being 0.3 miles away, and the nearest tube station (Bethnal Green) being 0.6 miles away.