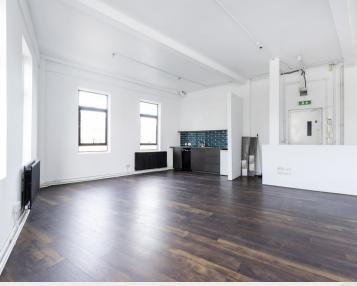

# **Description**

The units can be let separately or together and offer a creative commercial workspace. The ground floor benefits from two entrances and an impressive double height frontage onto street level. The unit provides an entirely private, open plan configuration over ground and mezzanine and would suit a range of creative operators. The first floor unit provides an open plan layout with impressive levels of natural light and impressive views over the canal. All prices quoted are inclusive of Rent, Business Rates and Service Charge.