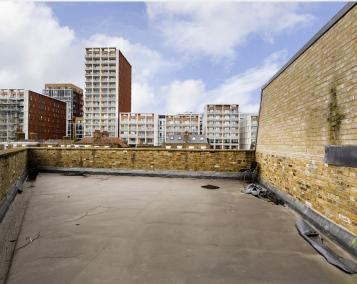

# Entire commercial building offering retail frontage with a private roof terrace

- Prominent frontage onto Kingsland Road
- Entire building, across 3 floors
- Separate access for the ground floor commercial and upper floors
- Retail/Commercial uses
- Long-term leases available direct from the freeholder
- Private roof terrace with potential uses (subject to planning)

# **Description**

This entirely self-contained commercial building offers extensive ground floor/retail frontage onto Kingsland Road, with return frontage onto Stamford Road also. The building is available as a lease of the whole building, but there are separate entrances allowing the ground floor retail/ commercial to have separate access from the 1st and 2nd floors if subdivision was required. There is an impressive private roof-terrace with impressive views which could be suitable for use (STP). The building is available on a long-term lease direct from the freeholder.