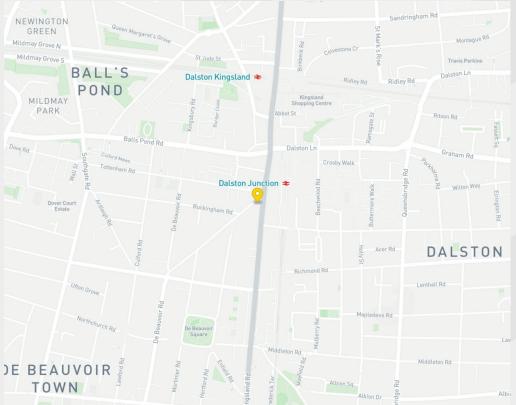

# Location

Located on the corner of Stanford Road and Kingsland Road, and is a short distance from Hoxton Overground Station. The building benefits from excellent transport links and also being located between two distinct sub-markets, Shoreditch and Dalston. Regents Canal is situated a short distance to the north whilst there are numerous bus routes providing direct links from the property into The City.