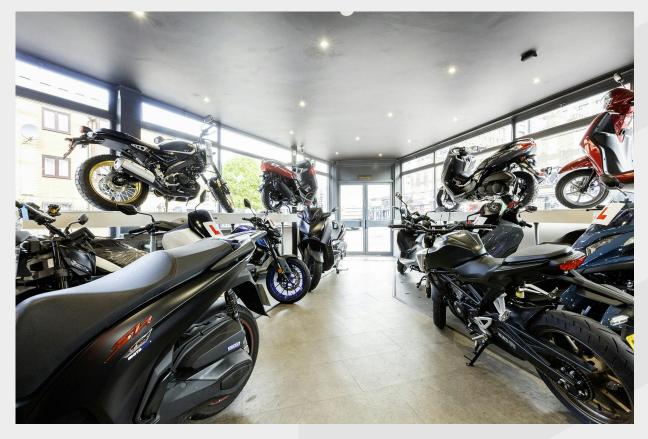

# **Description**

This entirely self-contained commercial building offers extensive ground floor/retail frontage onto Kingsland Road, with return frontage onto Stamford Road also. The building is available as a lease of the whole building, but there are separate entrances allowing the ground floor retail/ commercial to have separate access from the 1st and 2nd floors if subdivision was required. There is an impressive private roof-terrace with impressive views which could be suitable for use (STP). The building is available on a long-term lease direct from the freeholder.

# **Accommodation / Availability**

| Unit                          | Sq ft | Sq m   | Rent           | Rates payable  | Service charge | Availability |
|-------------------------------|-------|--------|----------------|----------------|----------------|--------------|
| Ground                        | 1,058 | 98.29  | -              | On Application | On Application | Available    |
| 1st                           | 715   | 66.43  | -              | On Application | On Application | Available    |
| 2nd                           | 710   | 65.96  | -              | On Application | On Application | Available    |
| Unit - Excluding roof terrace | 2,483 | 230.68 | £70,000 /annum | £15,888 /annum | £526 /annum    | Available    |