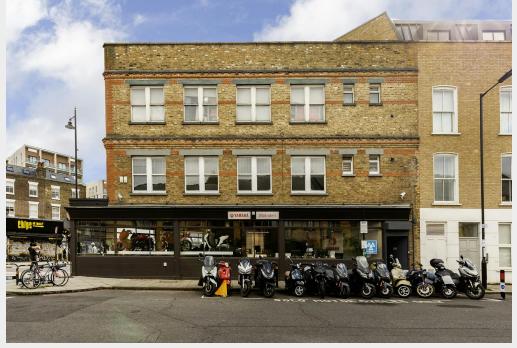

# **Description**

This entirely self-contained commercial building offers extensive ground floor/retail frontage onto Kingsland Road, with return frontage onto Stamford Road also. The building is available as a lease of the whole building, but there are separate entrances allowing the ground floor retail/ commercial to have separate access from the 1st and 2nd floors if subdivision was required. There is an impressive private roof-terrace with impressive views which could be suitable for use (STP). The building is available on a long-term lease direct from the freeholder.