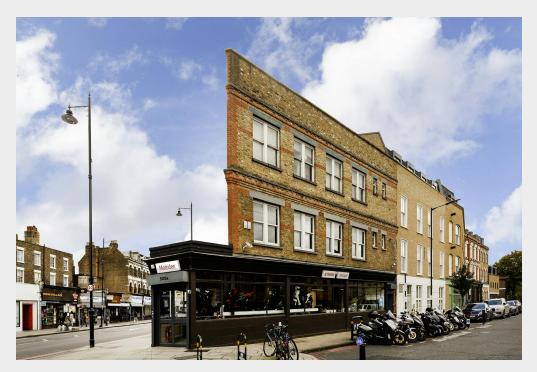

# **Description**

This entirely self-contained commercial building offers extensive ground floor/retail frontage onto Kingsland Road, with return frontage onto Stamford Road also. The building is available as a lease of the whole building, but there are separate entrances allowing the ground floor retail/ commercial to have separate access from the 1st and 2nd floors if subdivision was required. There is an impressive private roof-terrace with impressive views which could be suitable for use (STP). The building is available on a long-term lease direct from the freeholder.

# Location

Located on the corner of Stanford Road and Kingsland Road, and is a short distance from Hoxton Overground Station. The building benefits from excellent transport links and also being located between two distinct sub-markets, Shoreditch and Dalston. Regents Canal is situated a short distance to the north whilst there are numerous bus routes providing direct links from the property into The City.