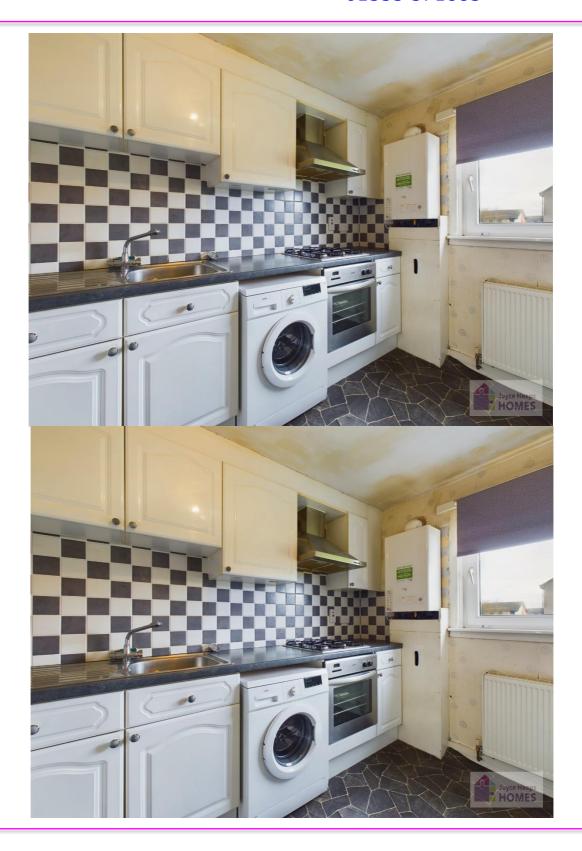

#### **Description**

This spacious two-bedroom top floor flat although requiring some internal modernisation is in a wellmaintained block. It comprises of the entrance hallway, bright and spacious lounge, fitted kitchen, two double bedrooms and bathroom.