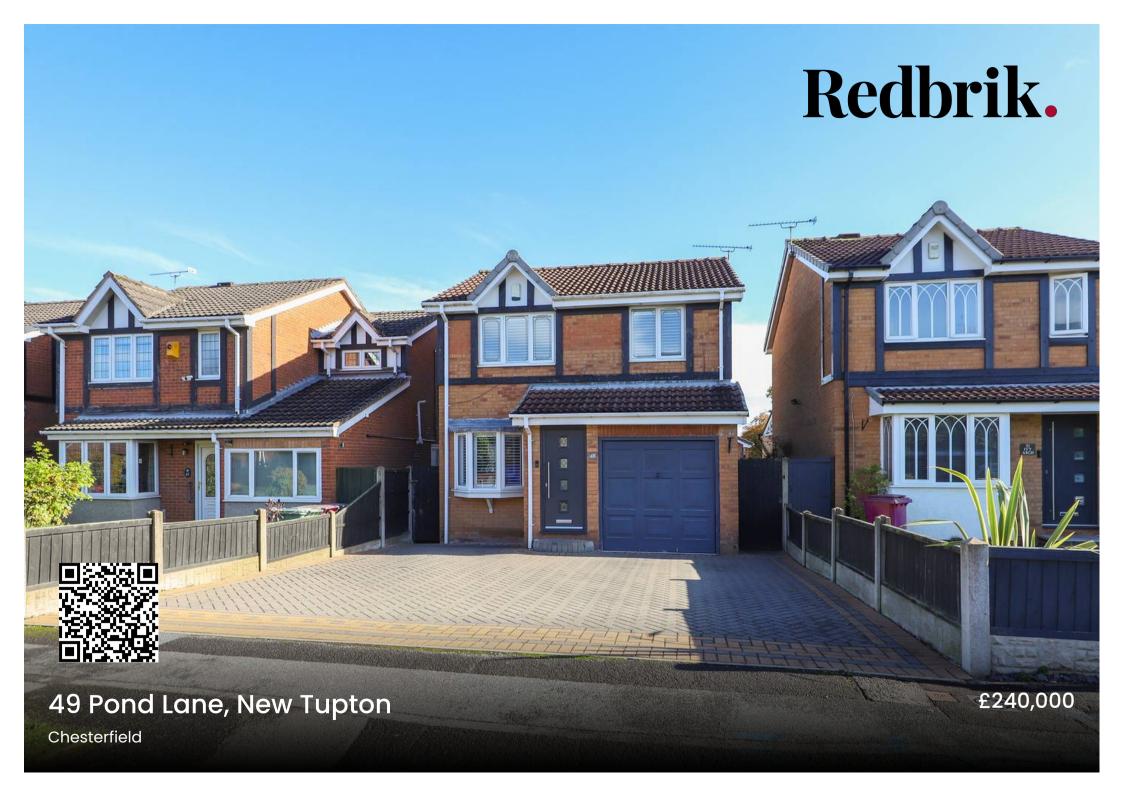

## 49 Pond Lane

New Tupton, Chesterfield

A superbly appointed three-bedroom detached house located in the desirable village of New Tupton.

Council Tax band: C

Tenure: Freehold

- Three-Bedroom Detached House
- Peaceful Cul-De-Sac Setting
- An Elegant Fitted Kitchen With A Full Range Of Integrated Appliances
- Dining Area With Bi-Folding Doors Opening Onto The Rear
- Generous Bay-Windowed Living Room
- Three Well-Proportioned Bedrooms
- Bathroom With A Fabulous Four Piece Suite
- To The Rear Is A Low Maintenance & Tiered Garden
- Driveway Parking, Including An Integrated Garage
- Energy Rating TBC, Tenure; Freehold