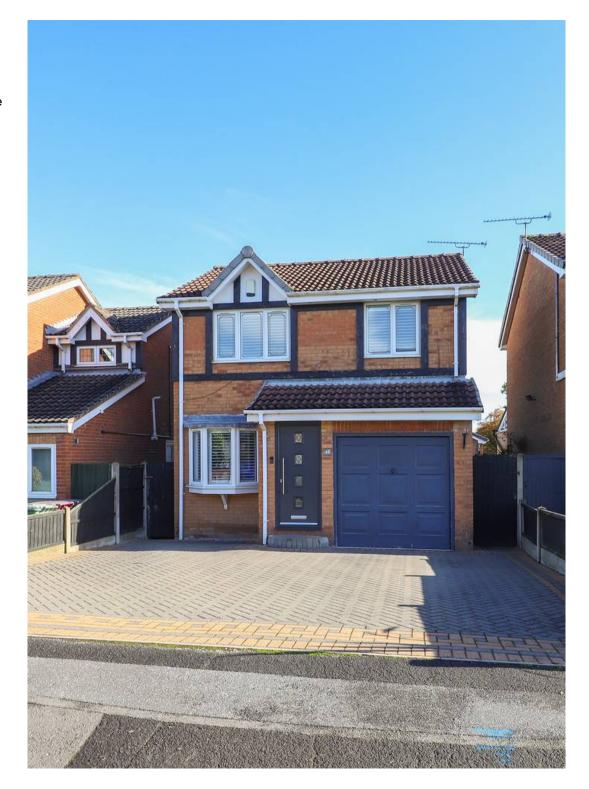

## 49 Pond Lane

New Tupton, Chesterfield

A superbly appointed three-bedroom detached house located in the desirable village of New Tupton.

Council Tax band: C

Tenure: Freehold

- Three-Bedroom Detached House
- Peaceful Cul-De-Sac Setting
- An Elegant Fitted Kitchen With A Full Range Of Integrated Appliances
- Dining Area With Bi-Folding Doors Opening Onto The Rear
- Generous Bay-Windowed Living Room
- Three Well-Proportioned Bedrooms
- Bathroom With A Fabulous Four Piece Suite
- To The Rear Is A Low Maintenance & Tiered Garden
- Driveway Parking, Including An Integrated Garage
- Energy Rating TBC, Tenure; Freehold