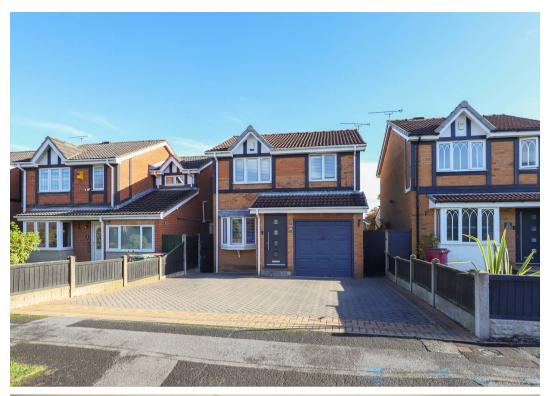

## 49 Pond Lane

New Tupton, Chesterfield

A superbly appointed three-bedroom detached house located in the desirable village of New Tupton.

Council Tax band: C

Tenure: Freehold

- Three-Bedroom Detached House
- Peaceful Cul-De-Sac Setting
- An Elegant Fitted Kitchen With A Full Range Of Integrated Appliances
- Dining Area With Bi-Folding Doors Opening Onto The Rear
- Generous Bay-Windowed Living Room
- Three Well-Proportioned Bedrooms
- Bathroom With A Fabulous Four Piece Suite
- To The Rear Is A Low Maintenance & Tiered Garden
- Driveway Parking, Including An Integrated Garage
- Energy Rating TBC, Tenure; Freehold