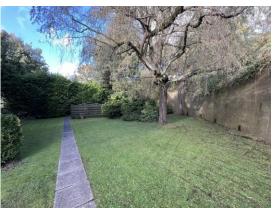

The lounge overlooks the rear of the building and the communal gardens with space for a table and chairs. There is a modern fitted kitchen with cream fronted units, complimenting brick effect tiles and wood worktop surfaces and a stylish modern fitted shower room completes the accommodation.

The property exudes modern elegance, featuring eye-catching finishes to including sleek, contemporary internal doors, fashionable light fixtures and power points and modern electric heaters.

The main building benefits from a new roof and outside the development is set within well maintained communal gardens with a garage located in a nearby block.