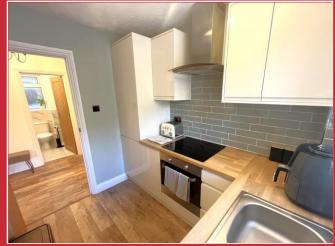

The lounge overlooks the rear of the building and the communal gardens with space for a table and chairs. There is a modern fitted kitchen with cream fronted units, complimenting brick effect tiles and wood worktop surfaces and a stylish modern fitted shower room completes the accommodation.