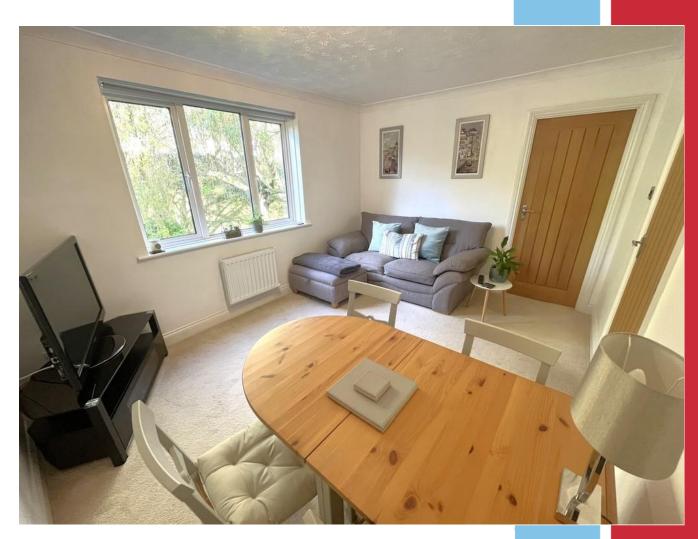

The lounge overlooks the rear of the building and the communal gardens with space for a table and chairs. There is a modern fitted kitchen with cream fronted units, complimenting brick effect tiles and wood worktop surfaces and a stylish modern fitted shower room completes the accommodation.