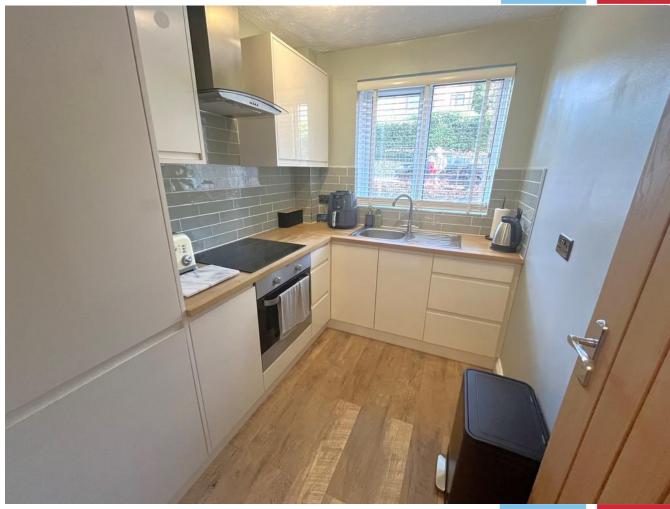

The lounge overlooks the rear of the building and the communal gardens with space for a table and chairs. There is a modern fitted kitchen with cream fronted units, complimenting brick effect tiles and wood worktop surfaces and a stylish modern fitted shower room completes the accommodation.