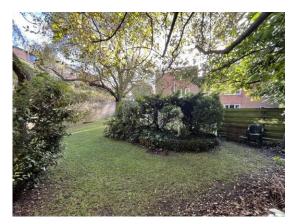

The lounge overlooks the rear of the building and the communal gardens with space for a table and chairs. There is a modern fitted kitchen with cream fronted units, complimenting brick effect tiles and wood worktop surfaces and a stylish modern fitted shower room completes the accommodation.

The property exudes modern elegance, featuring eye-catching finishes to including sleek, contemporary internal doors, fashionable light fixtures and power points and modern electric heaters.

The main building benefits from a new roof and outside the development is set within well maintained communal gardens with a garage located in a nearby block.