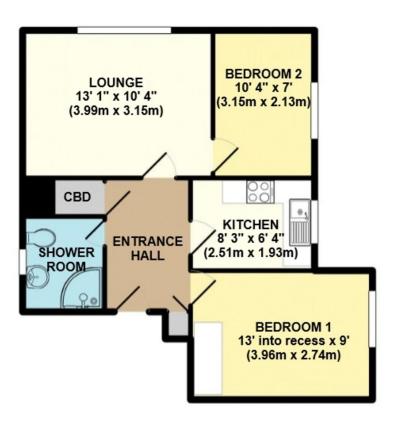

#### **The Property**

Located just outside the personal front entrance door there is a large storage cupboard and up on entering you are welcomed by a generous size hallway. There are two additional cupboards here with one having space/plumbing for a washing machine.

The lounge overlooks the rear of the building and the communal gardens with space for a table and chairs. There is a modern fitted kitchen with cream fronted units, complimenting brick effect tiles and wood worktop surfaces and a stylish modern fitted shower room completes the accommodation.