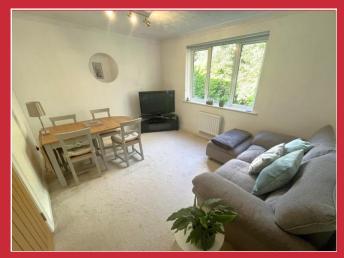

The lounge overlooks the rear of the building and the communal gardens with space for a table and chairs. There is a modern fitted kitchen with cream fronted units, complimenting brick effect tiles and wood worktop surfaces and a stylish modern fitted shower room completes the accommodation.