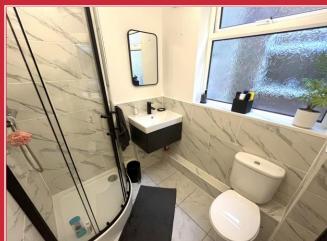

The lounge overlooks the rear of the building and the communal gardens with space for a table and chairs. There is a modern fitted kitchen with cream fronted units, complimenting brick effect tiles and wood worktop surfaces and a stylish modern fitted shower room completes the accommodation.