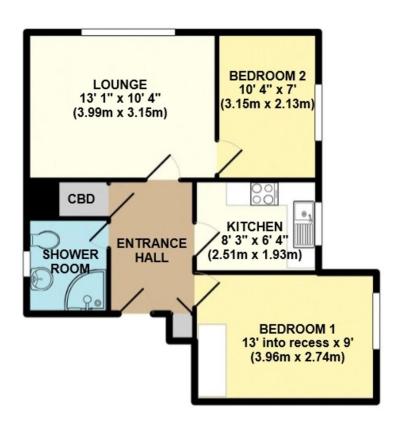

## The Property

Located just outside the personal front entrance door there is a large storage cupboard and up on entering you are welcomed by a generous size hallway. There are two additional cupboards here with one having space/plumbing for a washing machine.

The lounge overlooks the rear of the building and the communal gardens with space for a table and chairs. There is a modern fitted kitchen with cream fronted units, complimenting brick effect tiles and wood worktop surfaces and a stylish modern fitted shower room completes the accommodation.

The property exudes modern elegance, featuring eye-catching finishes to including sleek, contemporary internal doors, fashionable light fixtures and power points and modern electric heaters.

The main building benefits from a new roof and outside the development is set within well maintained communal gardens with a garage located in a nearby block.