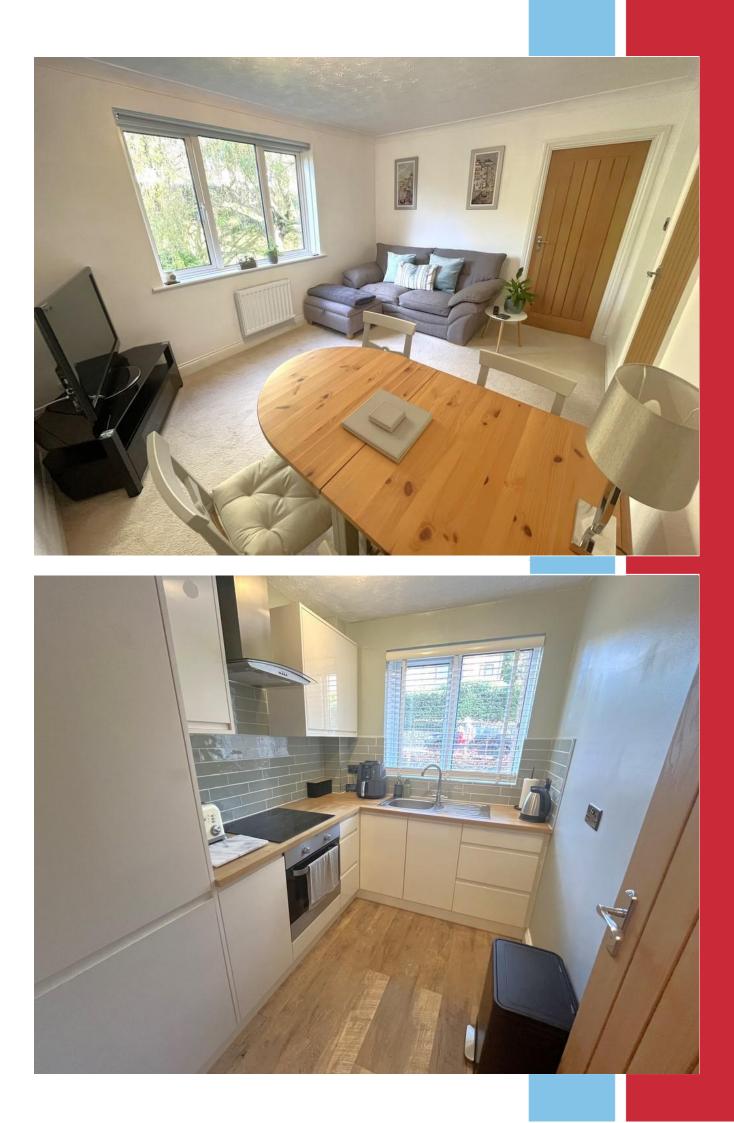

The lounge overlooks the rear of the building and the communal gardens with space for a table and chairs. There is a modern fitted kitchen with cream fronted units, complimenting brick effect tiles and wood worktop surfaces and a stylish modern fitted shower room completes the accommodation.