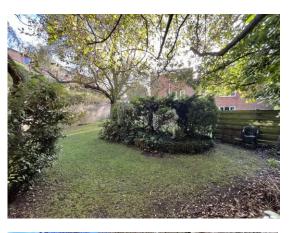

The lounge overlooks the rear of the building and the communal gardens with space for a table and chairs. There is a modern fitted kitchen with cream fronted units, complimenting brick effect tiles and wood worktop surfaces and a stylish modern fitted shower room completes the accommodation.

The property exudes modern elegance, featuring eye-catching finishes to including sleek, contemporary internal doors, fashionable light fixtures and power points and modern electric heaters.

The main building benefits from a new roof and outside the development is set within well maintained communal gardens with a garage located in a nearby block.