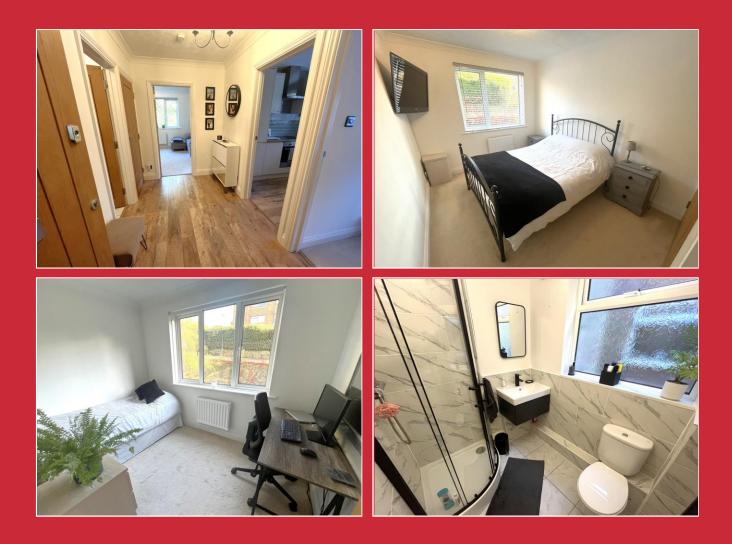

## The Property

Located just outside the personal front entrance door there is a large storage cupboard and up on entering you are welcomed by a generous size hallway. There are two additional cupboards here with one having space/plumbing for a washing machine.

The lounge overlooks the rear of the building and the communal gardens with space for a table and chairs. There is a modern fitted kitchen with cream fronted units, complimenting brick effect tiles and wood worktop surfaces and a stylish modern fitted shower room completes the accommodation.