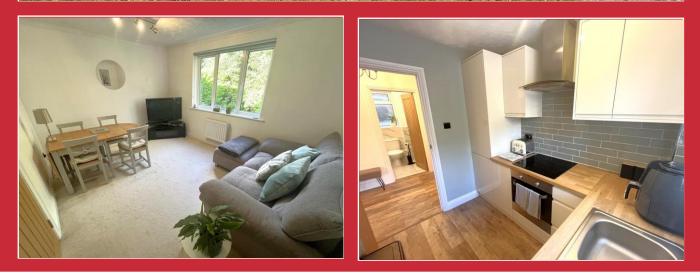

The lounge overlooks the rear of the building and the communal gardens with space for a table and chairs. There is a modern fitted kitchen with cream fronted units, complimenting brick effect tiles and wood worktop surfaces and a stylish modern fitted shower room completes the accommodation.