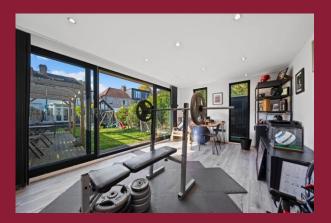

Outside the owners have created an ideal entertaining space with decked seating area. There is also a 17'3 home office/gym with wifi. The front provides off street parking and a shared drive leads to the garage. The gardens back onto the allotments (plots available subject to availability).

SHOWER ROOM

**REAR GARDEN** 

HOME OFFICE/GYM 17' 3" x 10' 6" (5.26m x 3.2m)

OFF STREET PARKING AND DRIVEWAY GARAGE