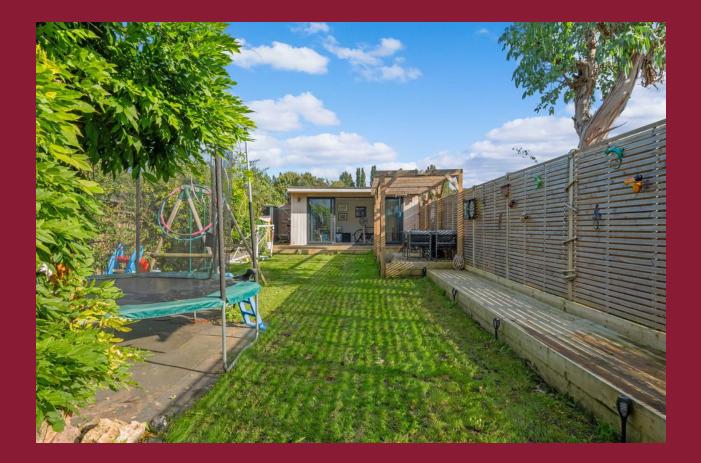

Outside the owners have created an ideal entertaining space with decked seating area. There is also a 17'3 home office/gym with wifi. The front provides off street parking and a shared drive leads to the garage. The gardens back onto the allotments (plots available subject to availability).

SHOWER ROOM

**REAR GARDEN** 

HOME OFFICE/GYM 17' 3" x 10' 6" (5.26m x 3.2m)

OFF STREET PARKING AND DRIVEWAY GARAGE