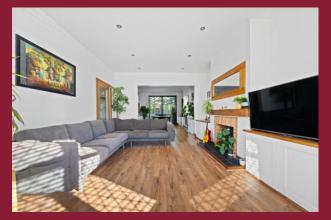

### DESCRIPTION

Paul Graham are delighted to present this spacious semi detached family house which is well positioned for a range of schools for most age groups.

The property which has been updated by the current owners has two good size reception rooms, a conservatory and a modern fitted kitchen. The first floor boasts three good size bedrooms and a large family bathroom with freestanding bath and separate shower enclosure. On the top floor, there is another double bedroom and shower room.

#### **ENTRANCE HALL**

**LOUNGE** 16' 9" x 12' 7" (5.11m x 3.84m)

DINING ROOM 13' 9" x 11' 6" (4.19m x 3.51m)

**CONSERVATORY** 9' 10" x 9' 8" (3m x 2.95m)

KITCHEN 10' 4" x 8' 3" (3.15m x 2.51m)

STAIRS TO THE FIRST FLOOR