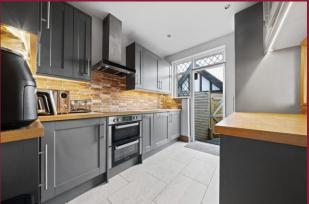

### DESCRIPTION

Paul Graham are delighted to present this spacious semi detached family house which is well positioned for a range of schools for most age groups.

The property which has been updated by the current owners has two good size reception rooms, a conservatory and a modern fitted kitchen. The first floor boasts three good size bedrooms and a large family bathroom with freestanding bath and separate shower enclosure. On the top floor, there is another double bedroom and shower room.

#### **ENTRANCE HALL**

**LOUNGE** 16' 9" x 12' 7" (5.11m x 3.84m)

DINING ROOM 13' 9" x 11' 6" (4.19m x 3.51m)

**CONSERVATORY** 9' 10" x 9' 8" (3m x 2.95m)

KITCHEN 10' 4" x 8' 3" (3.15m x 2.51m)

STAIRS TO THE FIRST FLOOR