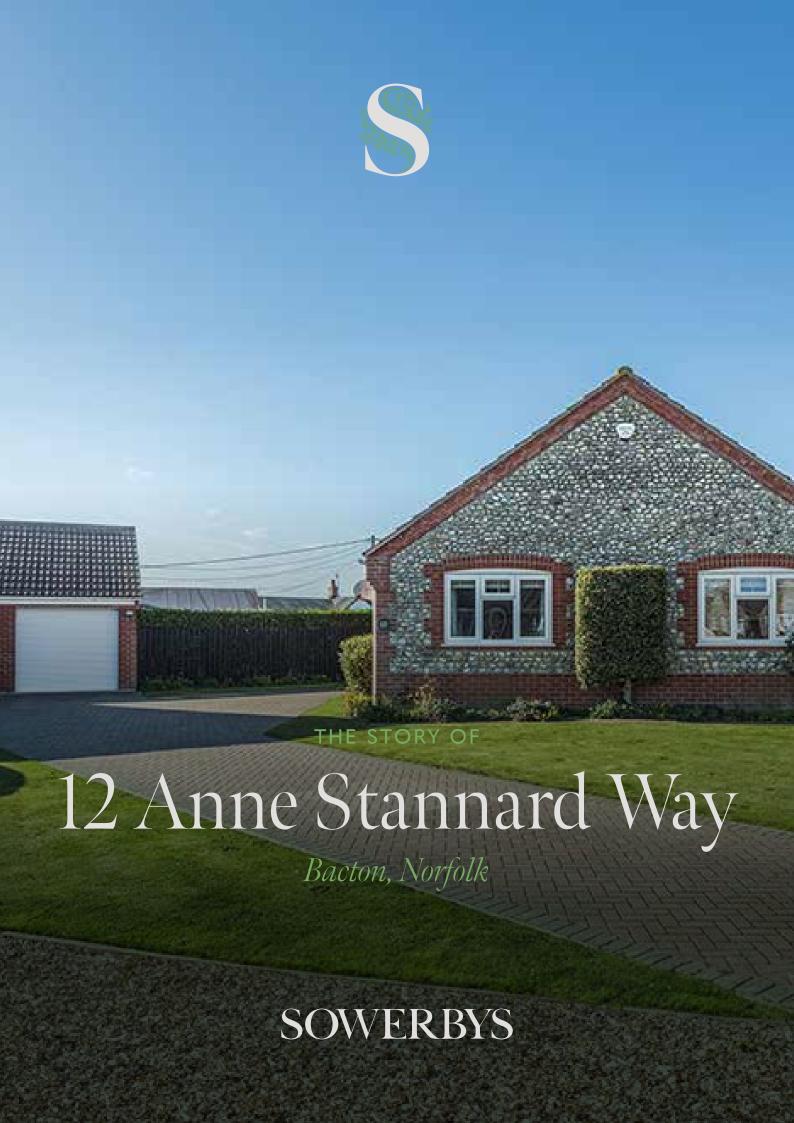

Amongst the wealth of well-presented accommodation, the sociable kitchen/dining room is awash with natural light and leads to the garden room; an impressive space in which to not only enjoy the pleasant surroundings but a wonderfully versatile space able to accompany a fulfilling and varied lifestyle. Elsewhere, the formal sitting room brings all important balance to the more sociable and open plan areas.