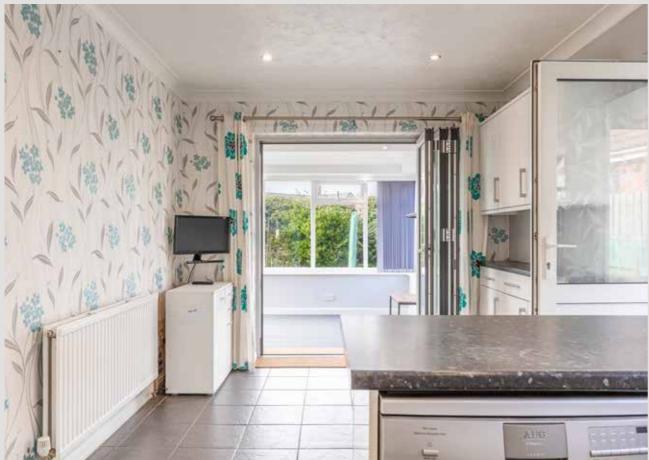

Amongst the wealth of well-presented accommodation, the sociable kitchen/dining room is awash with natural light and leads to the garden room; an impressive space in which to not only enjoy the pleasant surroundings but a wonderfully versatile space able to accompany a fulfilling and varied lifestyle. Elsewhere, the formal sitting room brings all important balance to the more sociable and open plan areas.