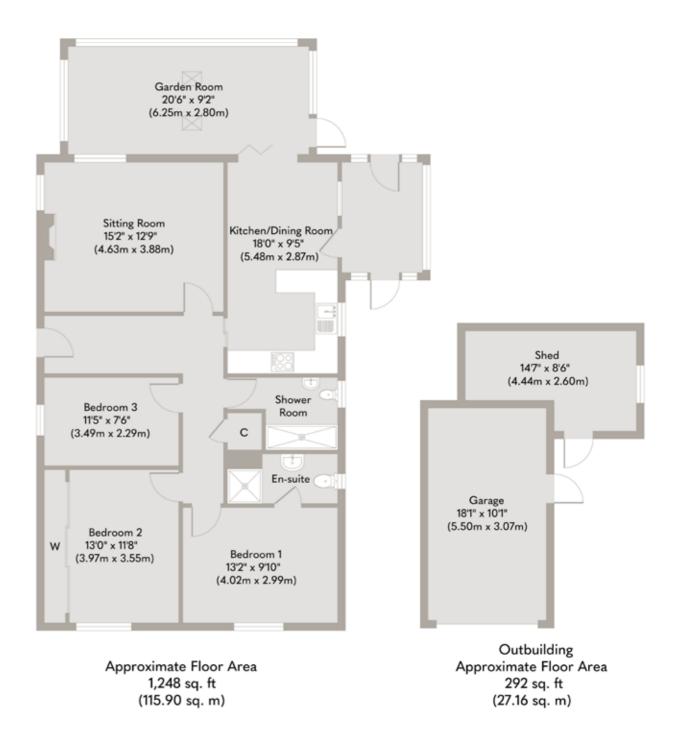

Amongst the wealth of well-presented accommodation, the sociable kitchen/dining room is awash with natural light and leads to the garden room; an impressive space in which to not only enjoy the pleasant surroundings but a wonderfully versatile space able to accompany a fulfilling and varied lifestyle. Elsewhere, the formal sitting room brings all important balance to the more sociable and open plan areas.

Of the three generous bedrooms, two are large doubles including the sizable principal which boasts a well-appointed shower room en-suite. The second large double and third bedroom are served by the central family shower room.

Enjoying a large plot in a highly sought after Cul-de-Sac means there is ample space for the large driveway alongside the garage and shed/ store. The gardens are a delightfully calm and private area where the sound of rolling waves can be enjoyed from both the pristine lawns and the sheltered sun terrace.

...offers a spacious and brilliantly low maintenance accomodation...

Whilst every attempt has been made to ensure the accuracy of the floor plan contained here, measurements of doors, windows, rooms and any other items are approximate and no responsibility is taken for any error, omission, or mis-statement. This plan is for illustrative purposes only and should be used as such by any prospective purchaser or tenant. The services, systems and appliances shown have not been tested and no guarantee as to their operability or efficiency can be given.