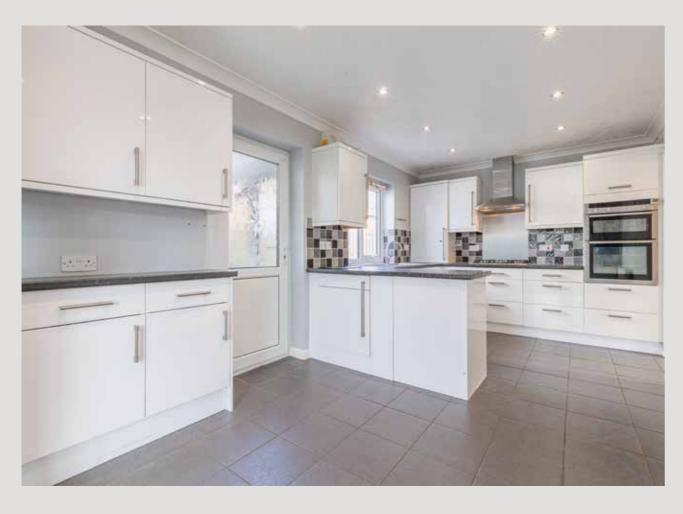

Amongst the wealth of well-presented accommodation, the sociable kitchen/dining room is awash with natural light and leads to the garden room; an impressive space in which to not only enjoy the pleasant surroundings but a wonderfully versatile space able to accompany a fulfilling and varied lifestyle. Elsewhere, the formal sitting room brings all important balance to the more sociable and open plan areas.