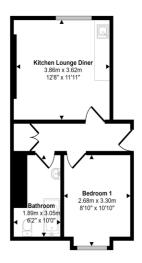

## Approx Gross Internal Area 35 sq m / 378 sq ft

Floorplan

This floorplan is only for illustrative purposes and is not to scale. Measurements of rooms, doors, windows, and any items are approximate and no responsibility is taken for any error, omission or mis-statement. Lorns of items such as bathroom suites are representations only and may not book the the real items. Made with Made Snappy 30s and 10s are the real items. Made with Made Snappy 30s and 10s are the real items. Made with Made Snappy 30s are the real items. Made with Made Snappy 30s are the real items. Made with Made Snappy 30s are the real items. Made with Made Snappy 30s are the real items. Made with Made Snappy 30s are the real items. Made with Made Snappy 30s are the real items. Made with Made Snappy 30s are the real items. Made with Made Snappy 30s are the real items. Made with Made Snappy 30s are the real items. Made with Made Snappy 30s are the real items. Made with Made Snappy 30s are the real items. Made with Made Snappy 30s are the real items. Made with Made Snappy 30s are the real items. Made Snappy 30s are