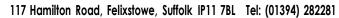

### **UPVC FRONT ENTRANCE DOOR TO:-**

### **ENTRANCE HALL**

21' 00" x 9' 4" (6.4m x 2.84m) Radiator. Built in double cupboards.

### **GROUND FLOOR SHOWER ROOM**

White suite comprising wash hand basin, low level WC, shower cubicle, radiator, obscured window to front aspect.

### LIVING ROOM

12' 11" x 12' 4" (3.94m x 3.76m) Radiator. Window to front aspect. Coving.

### KITCHEN DINER

22' 00" x 10' 11" (6.71m x 3.33m) Two radiators. Pantry. Fitted kitchen. Window to rear aspect. Door to outside. Sliding doors to:-

### **CONSERVATORY**

10' 10" x 7' 9" (3.3m x 2.36m) Of brick and UPVC double glazed construction, Door to rear garden.