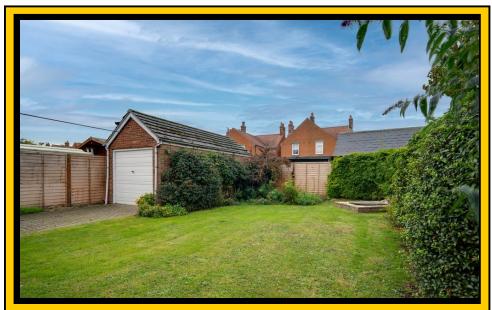

### **GARAGE**

 $18' 6" \times 8' 10"$  (5.64m x 2.69m) Up and over door to front. Light and power connected.