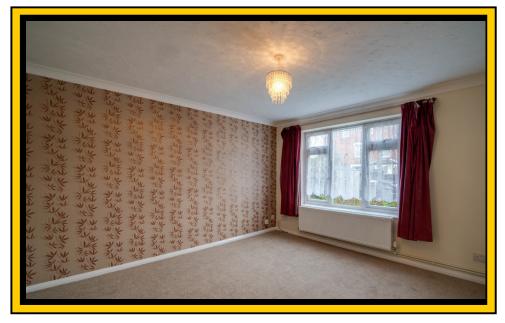

### **BEDROOM ONE**

12' 11" x 12' 5" (3.94m x 3.78m) Radiator. Window to front aspect.

## **BEDROOM TWO**

11' 1" x 10' 8" (3.38m x 3.25m) Radiator. Window to rear aspect.

## **BEDROOM THREE**

11' 3" x 6' 7" (3.43m x 2.01m) Radiator. Window to rear aspect.