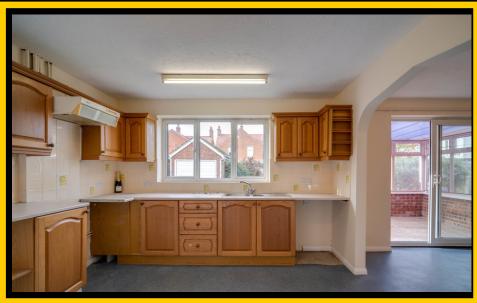

### KITCHEN DINER

22' 00" x 10' 11" (6.71m x 3.33m) Two radiators. Pantry. Fitted kitchen. Window to rear aspect. Door to outside. Sliding doors to:-