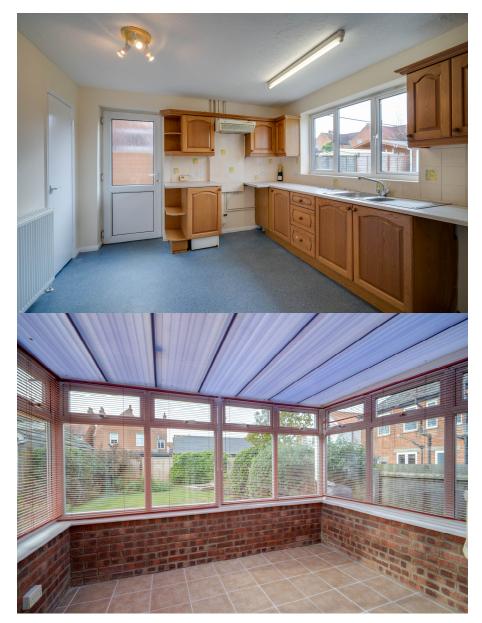

### KITCHEN DINER

22' 00" x 10' 11" (6.71m x 3.33m) Two radiators. Pantry. Fitted kitchen. Window to rear aspect. Door to outside. Sliding doors to:-

### **CONSERVATORY**

10' 10" x 7' 9" (3.3m x 2.36m) Of brick and UPVC double glazed construction, Door to rear garden.