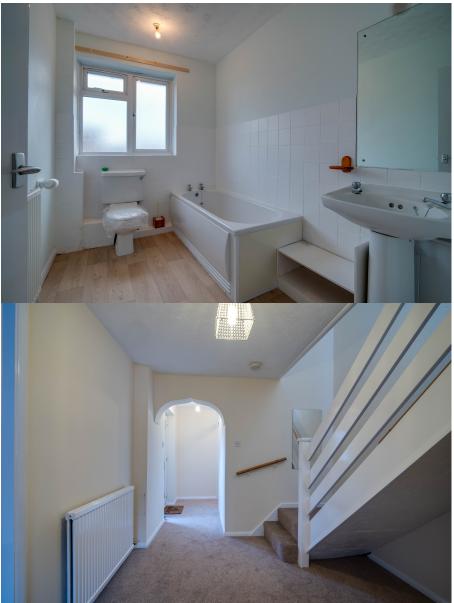

# **BATHROOM**

9' 4" x 6' 3" (2.84m x 1.91m) White suite comprising low level WC, bath unit with pedestal wash hand basin, radiator, part tiled walls, window to front aspect (frosted glass).

### FIRST FLOOR LANDING

Radiator. Window to side aspect. Built in airing cupboard. Loft access. Doors off to:-