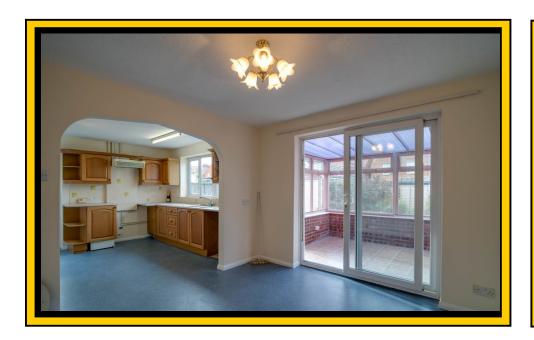

### KITCHEN DINER

22' 00" x 10' 11" (6.71m x 3.33m) Two radiators. Pantry. Fitted kitchen. Window to rear aspect. Door to outside. Sliding doors to:-

### **CONSERVATORY**

10' 10" x 7' 9" (3.3m x 2.36m) Of brick and UPVC double glazed construction, Door to rear garden.