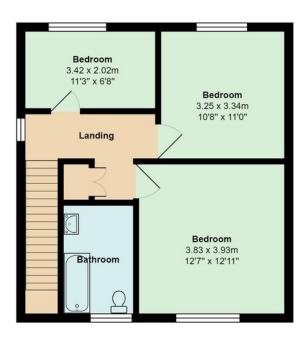

### FIRST FLOOR LANDING

Radiator. Window to side aspect. Built in airing cupboard. Loft access. Doors off to:-

### **BEDROOM ONE**

12' 11" x 12' 5" (3.94m x 3.78m) Radiator. Window to front aspect.

# **BATHROOM**

9' 4" x 6' 3" (2.84m x 1.91m) White suite comprising low level WC, bath unit with pedestal wash hand basin, radiator, part tiled walls, window to front aspect (frosted glass).

## **BEDROOM TWO**

11' 1" x 10' 8" (3.38m x 3.25m) Radiator. Window to rear aspect.

## **BEDROOM THREE**

11' 3" x 6' 7" (3.43m x 2.01m) Radiator. Window to rear aspect.