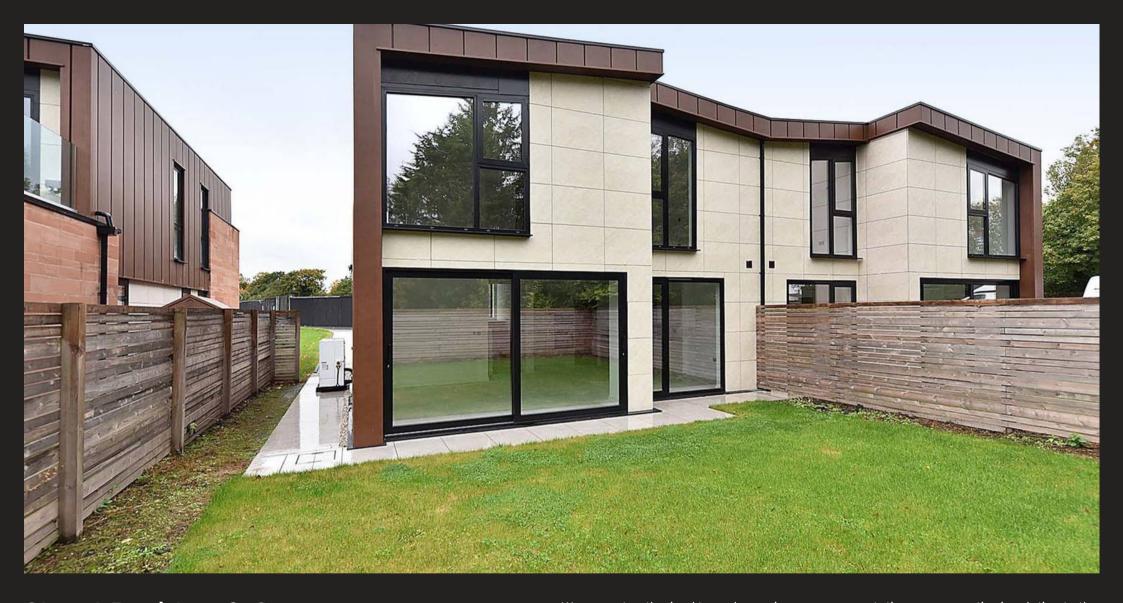

## 3 Ollerton Oaks Grove, Ollerton, Knutsford

Newly constructed semi-detached house designed for modern living. Features open-plan kitchen/living/dining with floor-to ceiling windows, 3 bedrooms, 2 bathrooms, underfloor heating, rear garden, and private parking. Available through Home Reach shared ownership near Knutsford town centre.

50% Share - £300,000

75% Share - £450,000

Council Tax band: TBD

Tenure: Freehold

- Underfloor heating over both floors
- An impressive development of just 10 contemporary houses
- Three bedroom and two bathrooms
- Private parking
- Generous rear garden
- Sustainable and energy efficient with air source heat pump