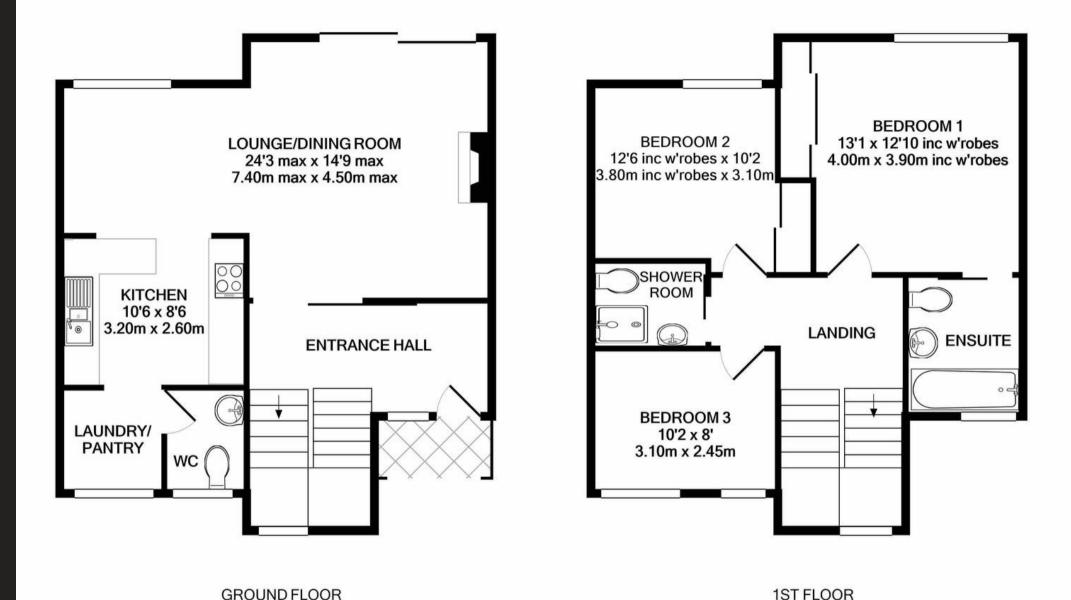

## TOTAL APPROX. FLOOR AREA 1163 SQ.FT. (108.0 SQ.M.)

Whilst every attempt has been made to ensure the accuracy of the floor plan contained here, measurements of doors, windows, rooms and any other items are approximate and no responsibility is taken for any error, omission, or mis-statement. This plan is for illustrative purposes only and should be used as such by any prospective purchaser. The services, systems and appliances shown have not been tested and no guarantee as to their operability or efficiency can be given

Made with Metropix ©2020