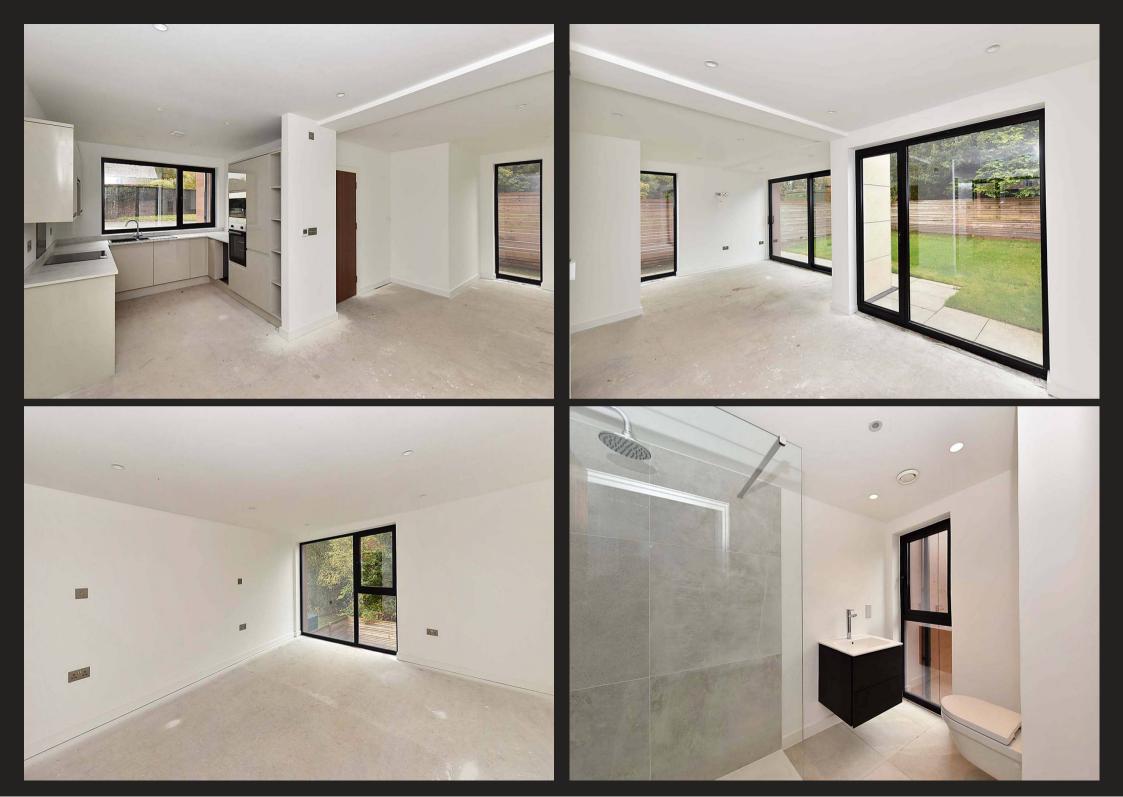

## 1 Ollerton Oaks Grove, Ollerton, Knutsford

Newly constructed semi-detached house designed for modern living. Features open-plan kitchen/living/dining with floor-toceiling windows, 2 en-suite bedrooms, underfloor heating, rear garden, and private parking. Available through Home Reach shared ownership near Knutsford town centre.

50% Share - £250,000

75% Share - £375,000

Council Tax band: TBD

Tenure: Freehold

- Underfloor heating over both floors
- An impressive development of just 10 contemporary houses
- Two bedroom and two bathrooms
- Private parking
- Generous rear garden
- Sustainable and energy efficient with air source heat pump