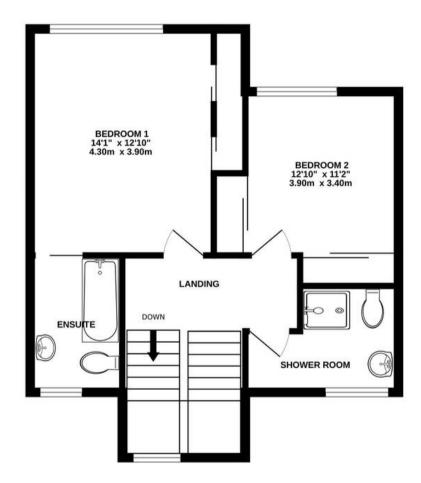

## TOTAL APPROX FLOOR AREA 1001 SQ.FT (93 SQ.M)

Whilst every attempt has been made to ensure the accuracy of the floorplan contained here, measurements of doors, windows, rooms and any other items are approximate and no responsibility is taken for any error, omission or mis-statement. This plan is for illustrative purposes only and should be used as such by any prospective purchaser. The services, systems and appliances shown have not been tested and no guarantee as to their operability or efficiency can be given. Made with Metropix ©2024