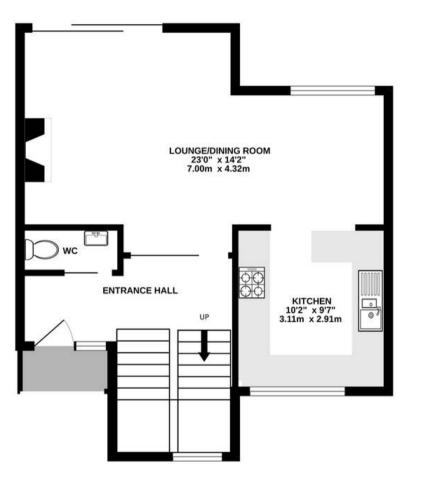

## TOTAL APPROX FLOOR AREA 1001 SQ.FT (93 SQ.M)

Whilst every attempt has been made to ensure the accuracy of the floorplan contained here, measurements of doors, windows, rooms and any other items are approximate and no responsibility is taken for any error, omission or mis-statement. This plan is for illustrative purposes only and should be used as such by any prospective purchaser. The services, systems and appliances shown have not been tested and no guarantee as to their operability or efficiency can be given. Made with Metropix ©2024