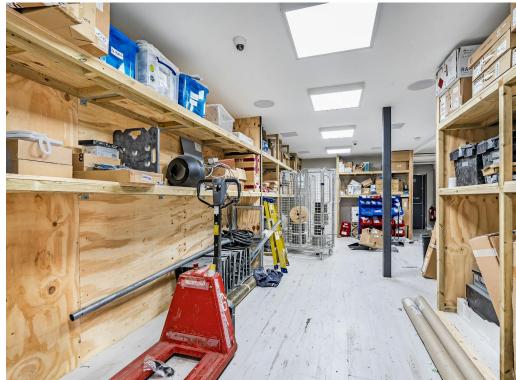

### Description

Prominently located at the entrance to the Empire Centre comprising a modern two-storey end-terrace business unit.

Amounting to 2,230 sq ft arranged as air-conditioed offices on the first floor and storage with reception and meeting room on the ground floor

## **Key Features**

- · Air conditioned first floor offices
- 3 phase power & gas supply
- Kitchen and 2 WC facilities
- EV charging point

- Ground floor storage
- Good loading access
- 3 car spaces plus loading door access