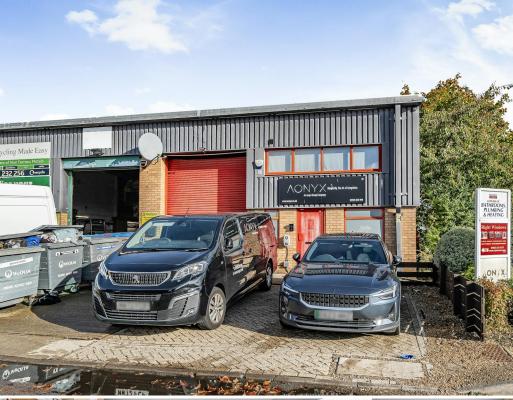

### Description

Prominently located at the entrance to the Empire Centre comprising a modern two-storey end-terrace business unit.

Amounting to 2,230 sq ft arranged as air-conditioed offices on the first floor and storage with reception and meeting room on the ground floor