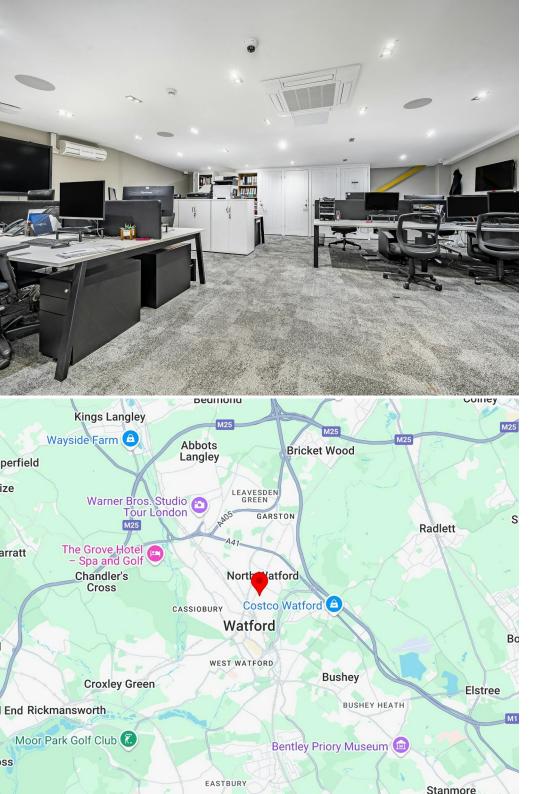

### Location

The property is located on Imperial Way, which is Watford's best and most recognised industrial and trade counter locations. Access via Stephenson Way (A4008) dual carriageway gives fast access to Junction 5 of the M1 approx. one mile distant. Junctions 19 & 21 of the M25 are within circa two and three miles respectively.

Watford Junction Railway Station (within 1.5 miles) offers a direct service to London Euston in approx. 16 minutes, Birmingham and Gatwick.