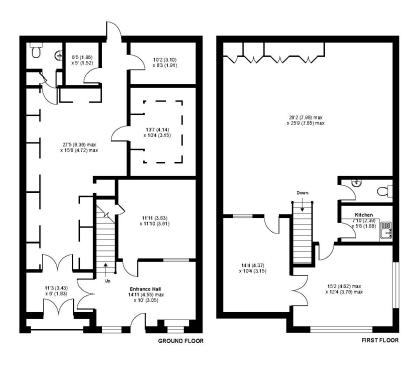

### Empire Way, Imperial Way, Watford, WD24

Floor plan produced in accordance with RICS Property Measurement 2nd Edition, Incorporating International Producerty Measurement Standards (IPMS2 Residential). © nichecorn 2024. Produced for Forset Real Estate Limited. REF: 1230861.