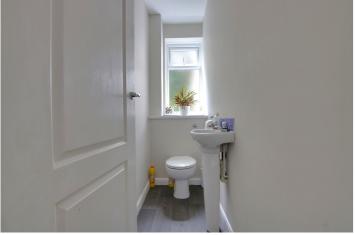

#### W.C

Laminate flooring. Low level W.C and wash basin. Obscure double-glazed window to front aspect.