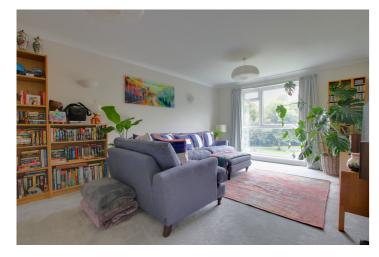

#### DESCRIPTION

Situated on the third floor of the building is this spacious two double bedroom flat within Avenue Court. The property features a number of benefits compared to others which include garage within a block, lift within the building and residential parking within the development. The accomodation comprises a living room, separate kitchen, two double bedrooms, family bathroom and separate W.C. The property also benefits from double glazed windows throughout, electric heating and communal gardens. An internal viewing is highly recommended to appreciate the accommodation on offer.

#### **ENTRANCE HALL:**

Carpeted. Telephone intercom. Doors to all rooms. Storage cupboard. Cupboard housing hot water tank.

**LIVING ROOM** 17' 11" (5.46m) x 12' 2" (3.71m): Carpeted. Double-glazed window to side aspect. Electric heater.