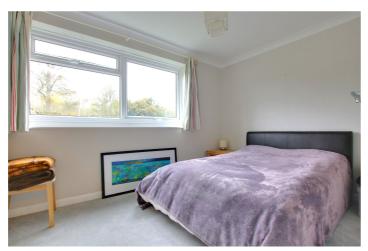

**BEDROOM ONE** 13' 11" (4.24m) x 10' 3" (3.12m): Carpeted. Double-glazed window to side aspect. Electric heater.

#### **BEDROOM TWO** 11' 7" (3.53m) x 8' 11" (2.72m):

 $\label{lem:carpeted} \textbf{Carpeted. Double-glazed window to side aspect. Electric heater.}$ 