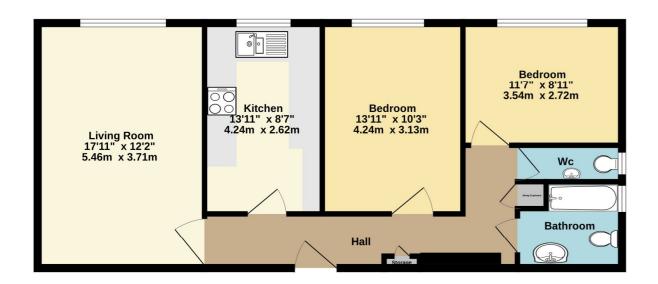

#### Second Floor

Whilst every attempt has been made to ensure the accuracy of the floorplan contained here, measurements of doors, windows, comiss and any other items are approximate and no responsibility is taken for any error, omission or mis-statement. This plan is for illustrative purposes only and should be used as such by any prospective purchaser. The services, systems and appliances shown have not been tested and no guarante as to their operability or efficiency can be owner.

#### **ENTRANCE HALL:**

Carpeted. Telephone intercom. Doors to all rooms. Storage cupboard. Cupboard housing hot water tank.

**LIVING ROOM** 17' 11" (5.46m) x 12' 2" (3.71m): Carpeted. Double-glazed window to side aspect. Electric heater.

#### **KITCHEN** 13' 11" (4.24m) x 8' 7" (2.62m):

Laminate flooring. Matching wall and base units with under counter LED lights. Inset stainless steel sink. Integrated dishwasher, microwave, electric fan oven and induction hob with extractor hood. Space for fridge, freezer, washing machine and tumble dryer. Double-glazed window to side aspect.

**BEDROOM ONE** 13' 11" (4.24m) x 10' 3" (3.12m): Carpeted. Double-glazed window to side aspect. Electric heater.

#### **BEDROOM TWO** 11' 7" (3.53m) x 8' 11" (2.72m):

 $\label{lem:carpeted} \textbf{Carpeted. Double-glazed window to side aspect. Electric heater.}$ 

#### W.C

Laminate flooring. Low level W.C and wash basin. Obscure double-glazed window to front aspect.

#### BATHROOM:

Laminate flooring. Tiled walls. Panel enclosed bath with electric shower. Low level W.C and wash basin. Obscure double-glazed window to front aspect. Heated towel rail.