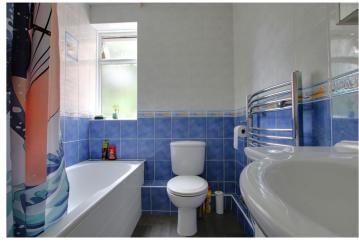

#### BATHROOM:

Laminate flooring. Tiled walls. Panel enclosed bath with electric shower. Low level W.C and wash basin. Obscure double-glazed window to front aspect. Heated towel rail.