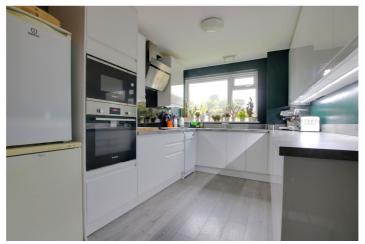

#### DESCRIPTION

Situated on the third floor of the building is this spacious two double bedroom flat within Avenue Court. The property features a number of benefits compared to others which include garage within a block, lift within the building and residential parking within the development. The accomodation comprises a living room, separate kitchen, two double bedrooms, family bathroom and separate W.C. The property also benefits from double glazed windows throughout, electric heating and communal gardens. An internal viewing is highly recommended to appreciate the accommodation on offer.

#### **KITCHEN** 13' 11" (4.24m) x 8' 7" (2.62m):

Laminate flooring. Matching wall and base units with under counter LED lights. Inset stainless steel sink. Integrated dishwasher, microwave, electric fan oven and induction hob with extractor hood. Space for fridge, freezer, washing machine and tumble dryer. Double-glazed window to side aspect.