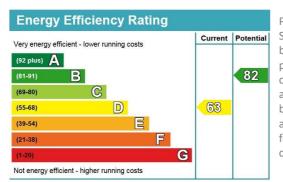

#### **COUNCIL TAX:**

**Southampton City Council** 

BAND: B

CHARGE: £1,677.66 YEAR: 2024/25