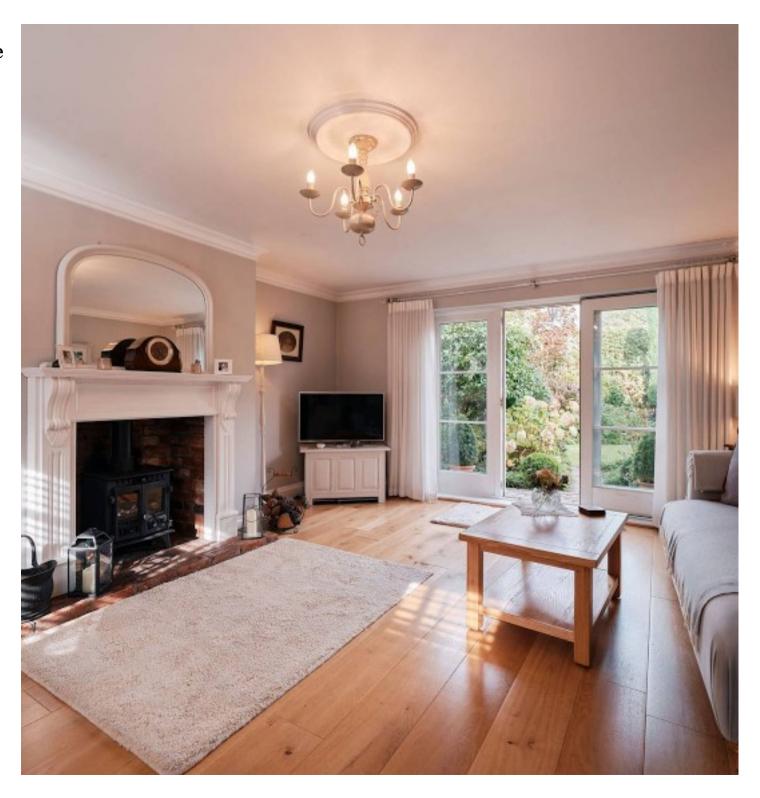

# St Agnes, Cloverley, La Grande Route De Faldouet

Nestled in a serene rural setting, and part of a small close of similar properties - this enchanting cottage has so much character and charm.

The accommodation comprises a relaxing living room - with double doors leading to a beautiful private garden - a spacious eat-in kitchen, three double bedrooms, and two bathrooms.

### Living

Welcoming hallway with doors to living room and kitchen/family room. Main reception room with windows to front and double doors to garden. Feature functional fireplace. Beautiful country kitchen with Belfast sink and high and low units with integrated appliances including electric aga, extractor, fridge, freezer, dishwasher and washing machine. Spacious dining area to rear. Windows to front and rear and door to garden.