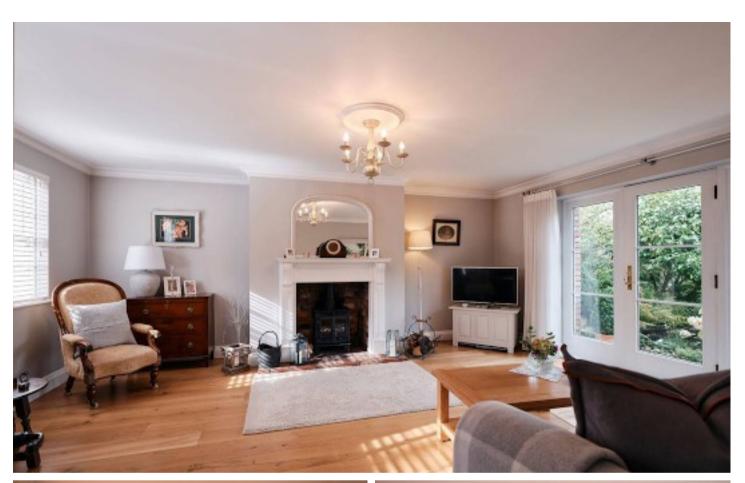

# St Agnes, Cloverley, La Grande Route De Faldouet

Nestled in a serene rural setting, and part of a small close of similar properties - this enchanting cottage has so much character and charm.

The accommodation comprises a relaxing living room - with double doors leading to a beautiful private garden - a spacious eat-in kitchen, three double bedrooms, and two bathrooms.

### Living

Welcoming hallway with doors to living room and kitchen/family room. Main reception room with windows to front and double doors to garden. Feature functional fireplace. Beautiful country kitchen with Belfast sink and high and low units with integrated appliances including electric aga, extractor, fridge, freezer, dishwasher and washing machine. Spacious dining area to rear. Windows to front and rear and door to garden.