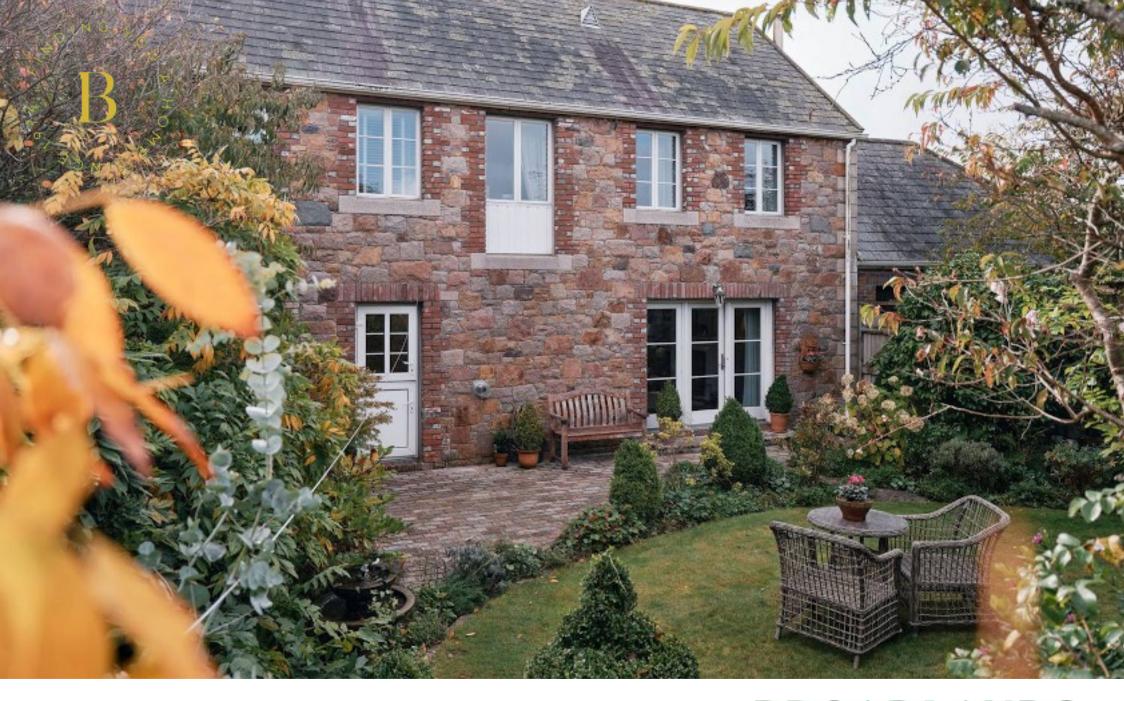

# St Agnes, Cloverley, La Grande Route De Faldouet

Nestled in a serene rural setting, and part of a small close of similar properties - this enchanting cottage has so much character and charm.

The accommodation comprises a relaxing living room - with double doors leading to a beautiful private garden - a spacious eat-in kitchen, three double bedrooms, and two bathrooms.

The property comes with a garage, two designated parking spaces, and ample visitor parking.

The popular tea room at Ransoms Garden Centre is a stones throw away and a frequent bus route runs in front of the development.

#### Outside

Established, well designed garden with a selection of trees and shrubs gets sun in the summer from 10am to 8pm. Single garage and two designated parking spaces. Note there is a gate from the garden that takes you directly to the parking area as an alternative access route.