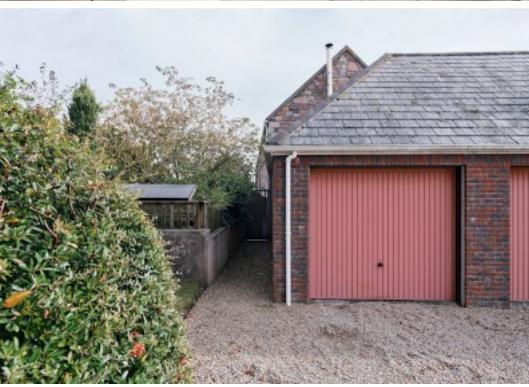

The property comes with a garage, two designated parking spaces, and ample visitor parking.

The popular tea room at Ransoms Garden Centre is a stones throw away and a frequent bus route runs in front of the development.

#### Outside

Established, well designed garden with a selection of trees and shrubs gets sun in the summer from 10am to 8pm. Single garage and two designated parking spaces. Note there is a gate from the garden that takes you directly to the parking area as an alternative access route.