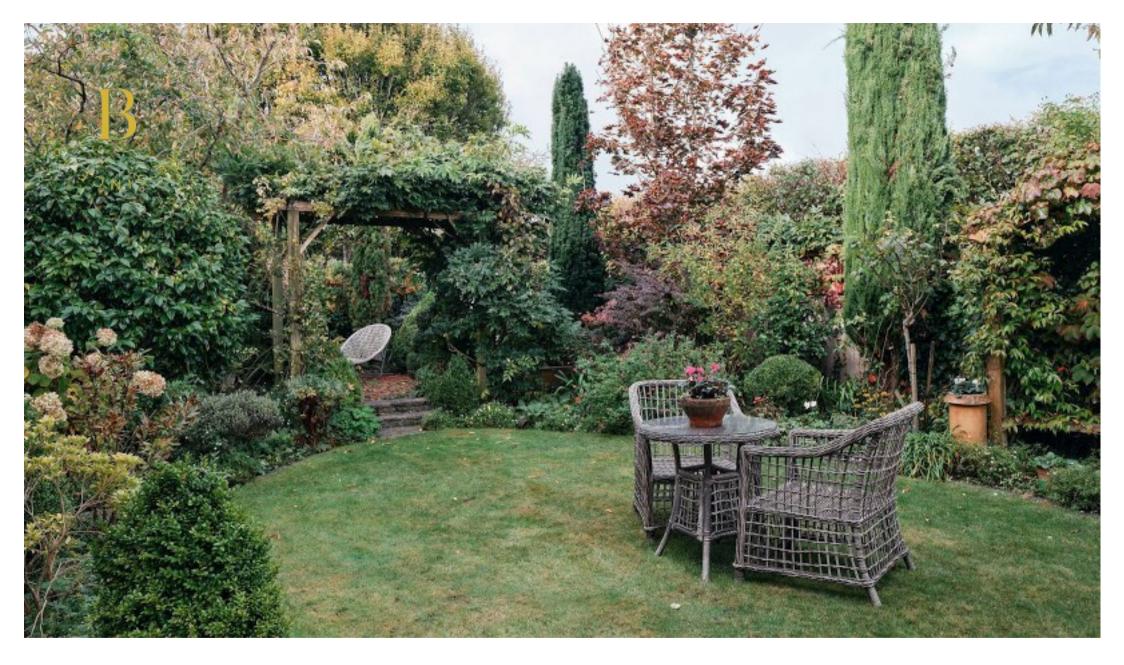

#### Outside

Established, well designed garden with a selection of trees and shrubs gets sun in the summer from 10am to 8pm. Single garage and two designated parking spaces. Note there is a gate from the garden that takes you directly to the parking area as an alternative access route.