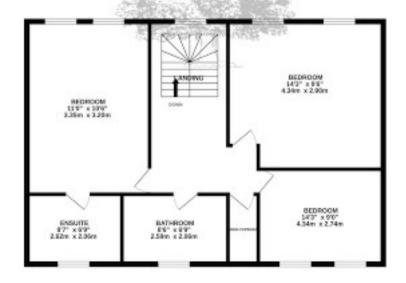

### Sleeping

Three double bedrooms - one en suite. House bathroom with bath, wash hand basin and WC. En suite has large walk in shower, wash hand basin and WC.

#### **Education**

The house is in the catchment area for St Martin primary and Grainville secondary schools.

1ST FLOOR 952 sq.ft (88.4 sq.m.) approx

#### TOTAL FLOOR AREA: 1904 sq.R. (178.8 sq.m.) approx.