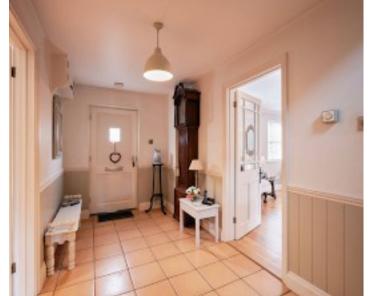

### Living

Welcoming hallway with doors to living room and kitchen/family room. Main reception room with windows to front and double doors to garden. Feature functional fireplace. Beautiful country kitchen with Belfast sink and high and low units with integrated appliances including electric aga, extractor, fridge, freezer, dishwasher and washing machine. Spacious dining area to rear. Windows to front and rear and door to garden.