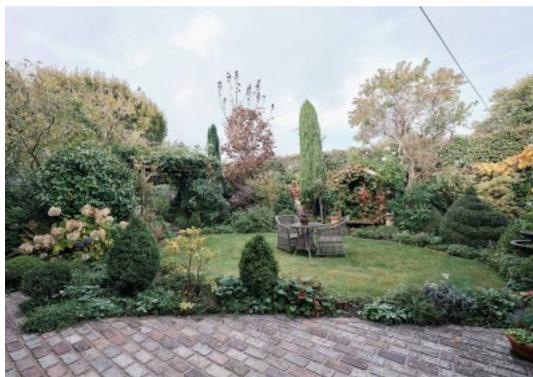

#### Outside

Established, well designed garden with a selection of trees and shrubs gets sun in the summer from 10am to 8pm. Single garage and two designated parking spaces. Note there is a gate from the garden that takes you directly to the parking area as an alternative access route.