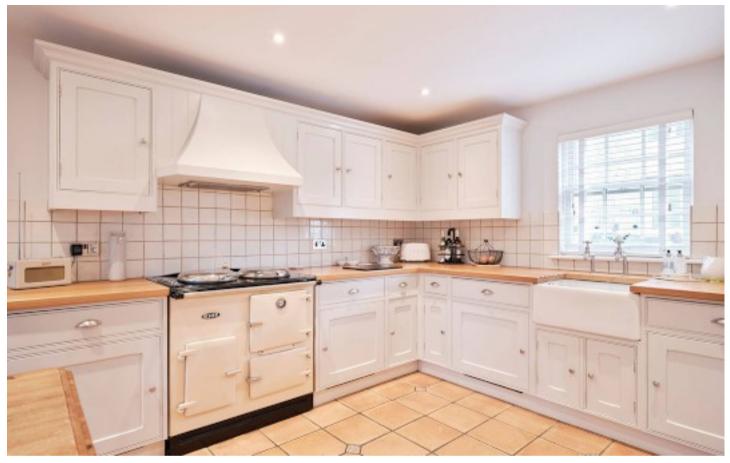

### Living

Welcoming hallway with doors to living room and kitchen/family room. Main reception room with windows to front and double doors to garden. Feature functional fireplace. Beautiful country kitchen with Belfast sink and high and low units with integrated appliances including electric aga, extractor, fridge, freezer, dishwasher and washing machine. Spacious dining area to rear. Windows to front and rear and door to garden.