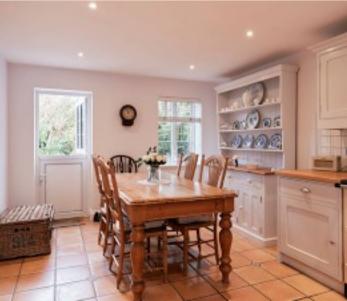

### Living

Welcoming hallway with doors to living room and kitchen/family room. Main reception room with windows to front and double doors to garden. Feature functional fireplace. Beautiful country kitchen with Belfast sink and high and low units with integrated appliances including electric aga, extractor, fridge, freezer, dishwasher and washing machine. Spacious dining area to rear. Windows to front and rear and door to garden.