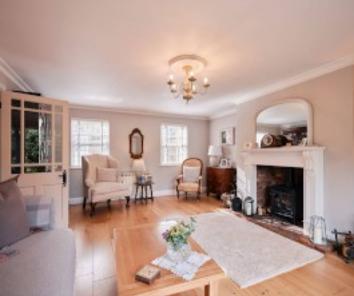

# St Agnes, Cloverley, La Grande Route De Faldouet

Nestled in a serene rural setting, and part of a small close of similar properties - this enchanting cottage has so much character and charm.

The accommodation comprises a relaxing living room - with double doors leading to a beautiful private garden - a spacious eat-in kitchen, three double bedrooms, and two bathrooms.

### Living

Welcoming hallway with doors to living room and kitchen/family room. Main reception room with windows to front and double doors to garden. Feature functional fireplace. Beautiful country kitchen with Belfast sink and high and low units with integrated appliances including electric aga, extractor, fridge, freezer, dishwasher and washing machine. Spacious dining area to rear. Windows to front and rear and door to garden.