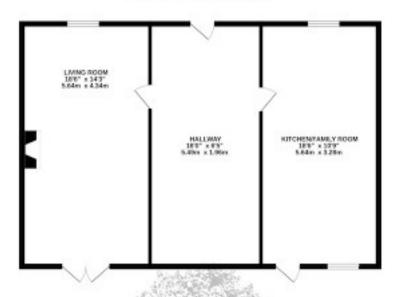

### Living

Welcoming hallway with doors to living room and kitchen/family room. Main reception room with windows to front and double doors to garden. Feature functional fireplace. Beautiful country kitchen with Belfast sink and high and low units with integrated appliances including electric aga, extractor, fridge, freezer, dishwasher and washing machine. Spacious dining area to rear. Windows to front and rear and door to garden.

#### **Education**

The house is in the catchment area for St Martin primary and Grainville secondary schools.

1ST FLOOR 952 sq.ft (88.4 sq.m.) approx

#### TOTAL FLOOR AREA: 1904 sq.R. (178.8 sq.m.) approx.