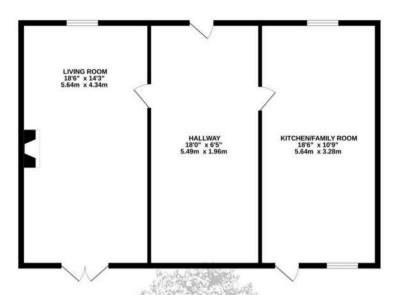

### Living

Welcoming hallway with doors to living room and kitchen/family room. Main reception room with windows to front and double doors to garden. Feature functional fireplace. Beautiful country kitchen with Belfast sink and high and low units with integrated appliances including electric aga, extractor, fridge, freezer, dishwasher and washing machine. Spacious dining area to rear. Windows to front and rear and door to garden.

#### GROUND FLOOR 952 sq.ft. (88.4 sq.m.) approx.