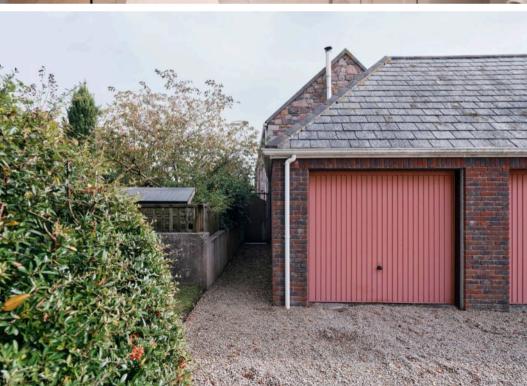

The property comes with a garage, two designated parking spaces, and ample visitor parking.

The popular tea room at Ransoms Garden Centre is a stones throw away and a frequent bus route runs in front of the development.

#### Outside

Established, well designed garden with a selection of trees and shrubs gets sun in the summer from 10am to 8pm. Single garage and two designated parking spaces. Note there is a gate from the garden that takes you directly to the parking area as an alternative access route.