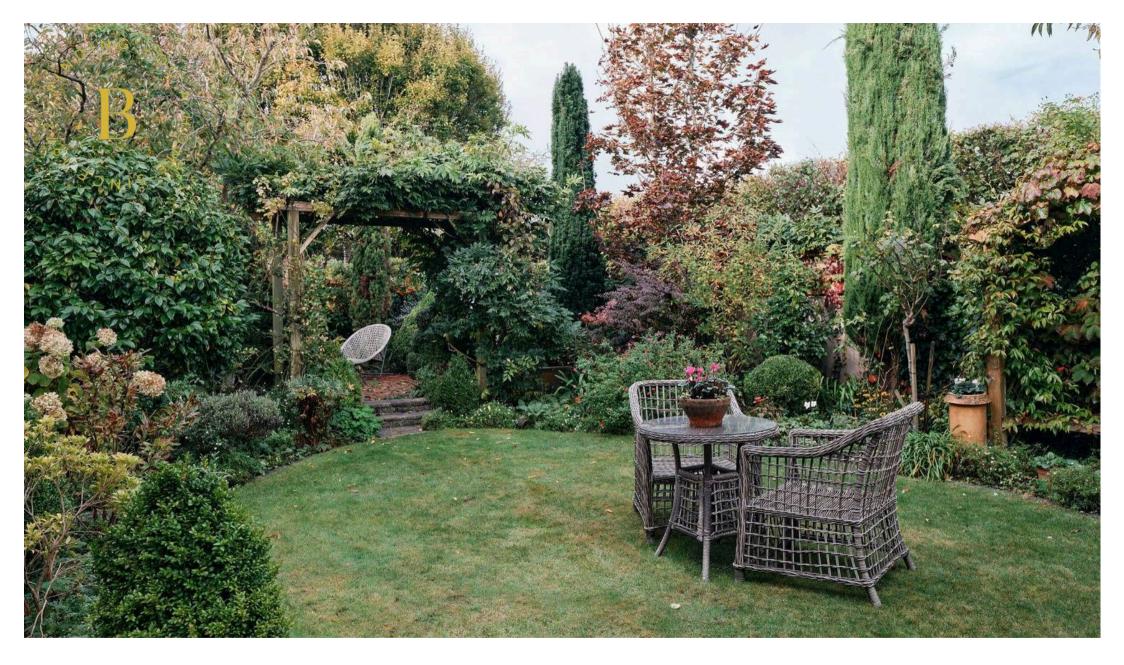

#### Outside

Established, well designed garden with a selection of trees and shrubs gets sun in the summer from 10am to 8pm. Single garage and two designated parking spaces. Note there is a gate from the garden that takes you directly to the parking area as an alternative access route.