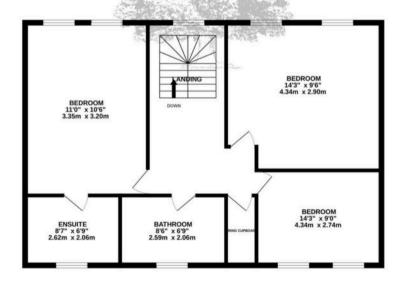

### Sleeping

Three double bedrooms - one en suite. House bathroom with bath, wash hand basin and WC. En suite has large walk in shower, wash hand basin and WC.

#### 1ST FLOOR 952 sq.ft. (88.4 sq.m.) approx.