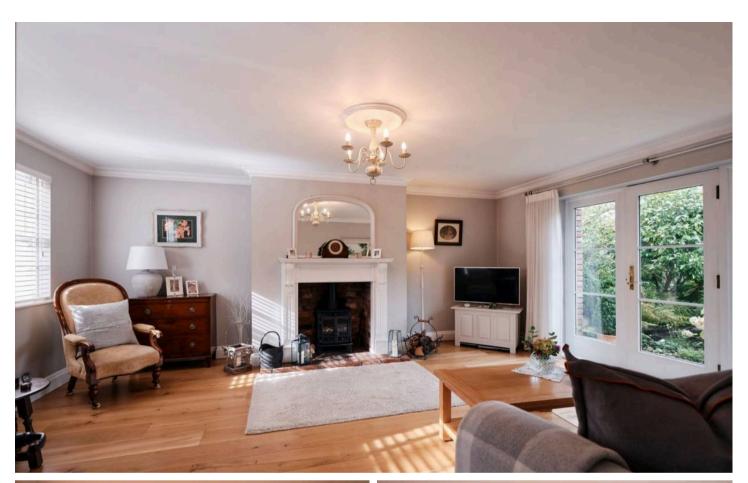

### Living

Welcoming hallway with doors to living room and kitchen/family room. Main reception room with windows to front and double doors to garden. Feature functional fireplace. Beautiful country kitchen with Belfast sink and high and low units with integrated appliances including electric aga, extractor, fridge, freezer, dishwasher and washing machine. Spacious dining area to rear. Windows to front and rear and door to garden.