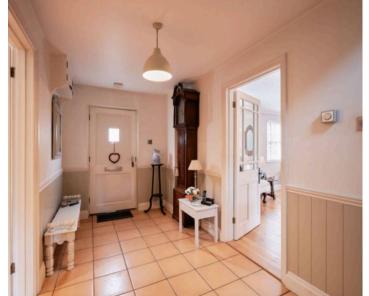

### Living

Welcoming hallway with doors to living room and kitchen/family room. Main reception room with windows to front and double doors to garden. Feature functional fireplace. Beautiful country kitchen with Belfast sink and high and low units with integrated appliances including electric aga, extractor, fridge, freezer, dishwasher and washing machine. Spacious dining area to rear. Windows to front and rear and door to garden.