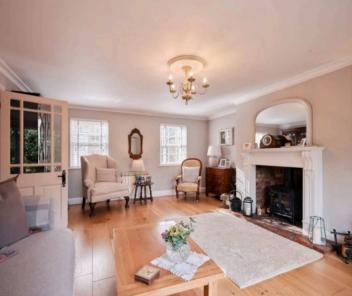

### Living

Welcoming hallway with doors to living room and kitchen/family room. Main reception room with windows to front and double doors to garden. Feature functional fireplace. Beautiful country kitchen with Belfast sink and high and low units with integrated appliances including electric aga, extractor, fridge, freezer, dishwasher and washing machine. Spacious dining area to rear. Windows to front and rear and door to garden.