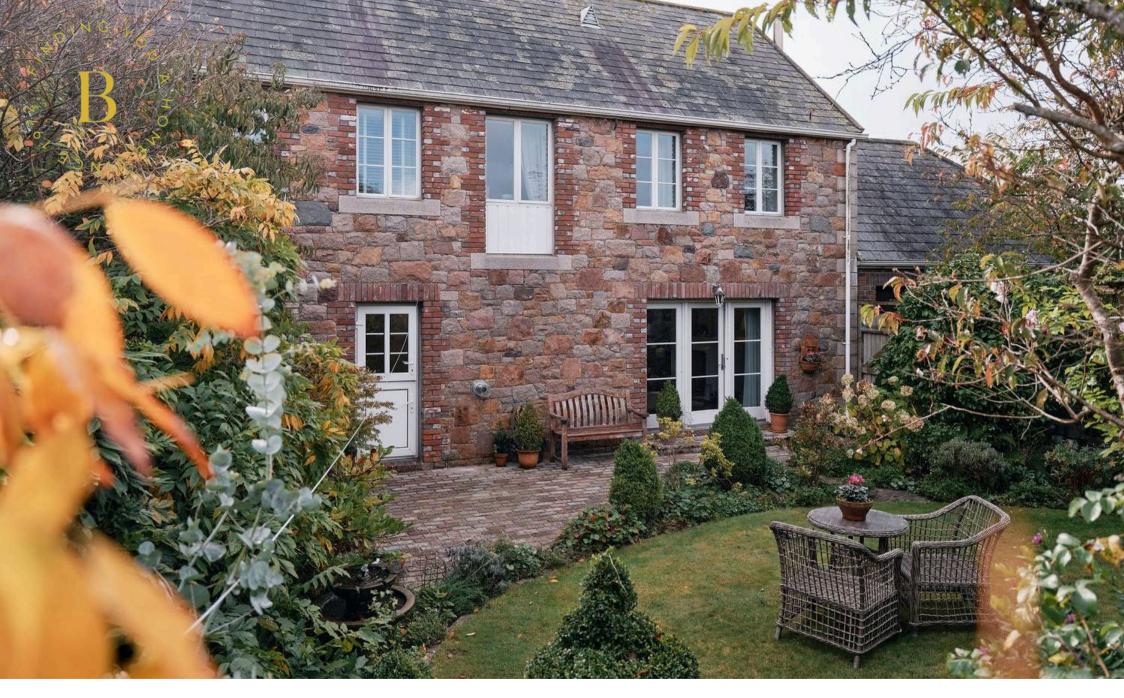

# St Agnes, Cloverley, La Grande Route De Faldouet

Nestled in a serene rural setting, and part of a small close of similar properties - this enchanting cottage has so much character and charm.

The accommodation comprises a relaxing living room - with double doors leading to a beautiful private garden - a spacious eat-in kitchen, three double bedrooms, and two bathrooms.

#### Outside

Established, well designed garden with a selection of trees and shrubs gets sun in the summer from 10am to 8pm. Single garage and two designated parking spaces. Note there is a gate from the garden that takes you directly to the parking area as an alternative access route.