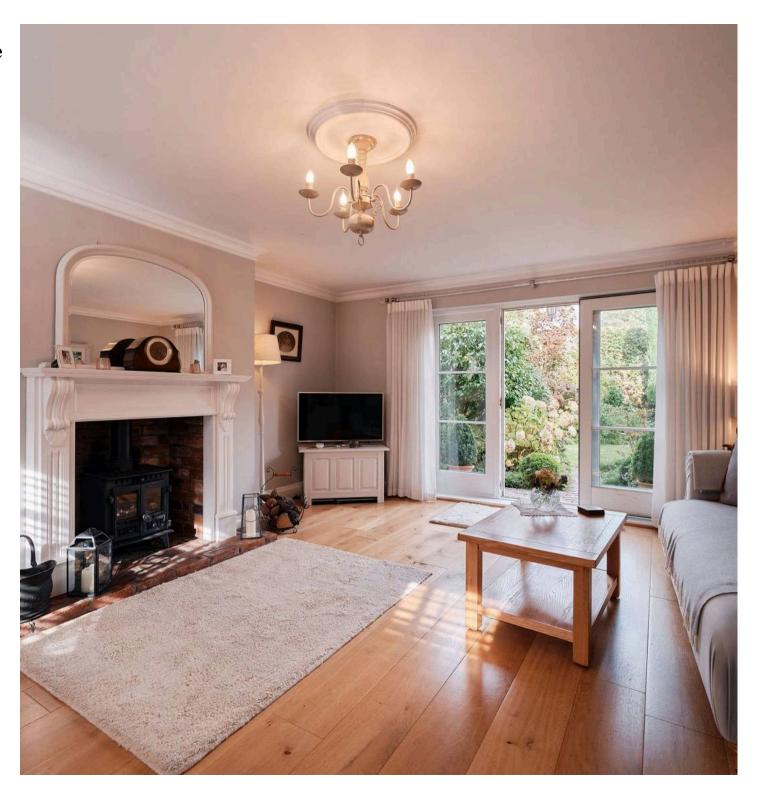

# St Agnes, Cloverley, La Grande Route De Faldouet

Nestled in a serene rural setting, and part of a small close of similar properties - this enchanting cottage has so much character and charm.

The accommodation comprises a relaxing living room - with double doors leading to a beautiful private garden - a spacious eat-in kitchen, three double bedrooms, and two bathrooms.

### Living

Welcoming hallway with doors to living room and kitchen/family room. Main reception room with windows to front and double doors to garden. Feature functional fireplace. Beautiful country kitchen with Belfast sink and high and low units with integrated appliances including electric aga, extractor, fridge, freezer, dishwasher and washing machine. Spacious dining area to rear. Windows to front and rear and door to garden.