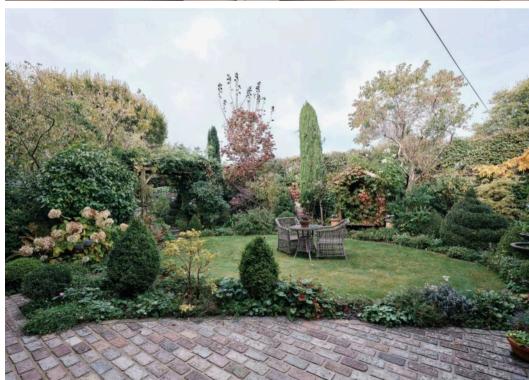

#### Outside

Established, well designed garden with a selection of trees and shrubs gets sun in the summer from 10am to 8pm. Single garage and two designated parking spaces. Note there is a gate from the garden that takes you directly to the parking area as an alternative access route.