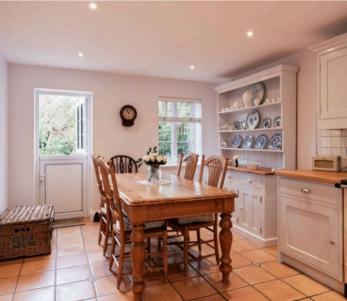

### Living

Welcoming hallway with doors to living room and kitchen/family room. Main reception room with windows to front and double doors to garden. Feature functional fireplace. Beautiful country kitchen with Belfast sink and high and low units with integrated appliances including electric aga, extractor, fridge, freezer, dishwasher and washing machine. Spacious dining area to rear. Windows to front and rear and door to garden.