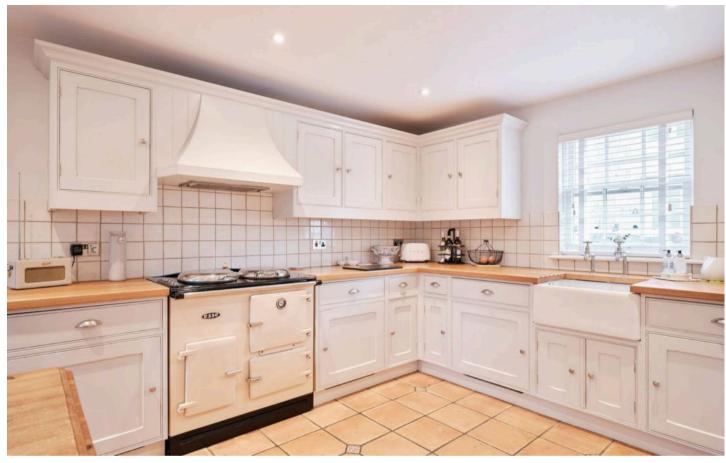

### Living

Welcoming hallway with doors to living room and kitchen/family room. Main reception room with windows to front and double doors to garden. Feature functional fireplace. Beautiful country kitchen with Belfast sink and high and low units with integrated appliances including electric aga, extractor, fridge, freezer, dishwasher and washing machine. Spacious dining area to rear. Windows to front and rear and door to garden.