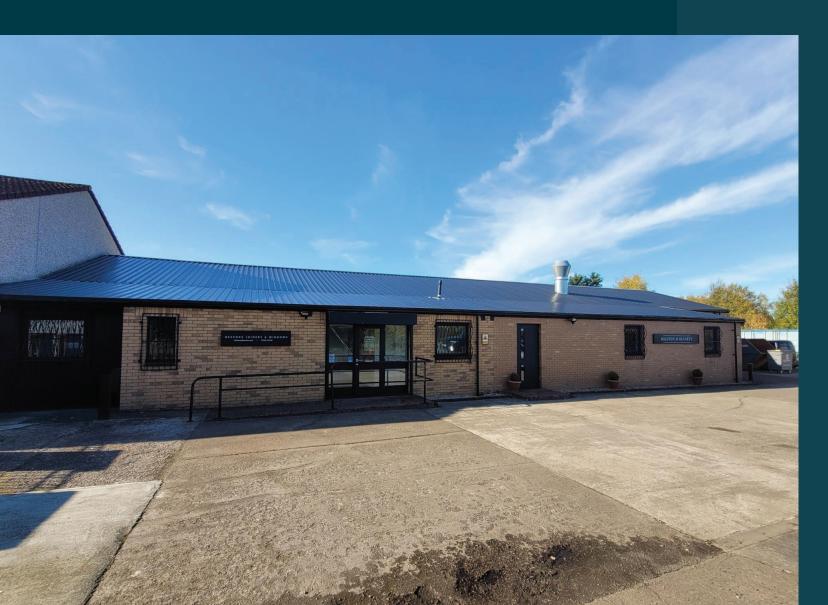

#### **DESCRIPTION:**

The subjects comprise workshop/office premises, the front section being of brick construction contained under a pitched roof which is clad in profile metal sheeting. The subjects extended to a rear Nissan Hut unit which is of corrugated iron construction.

Internally the subjects are laid out to provide a reception area, meeting room, 2 offices, 2 kitchens, toilets and 2 workshop areas.