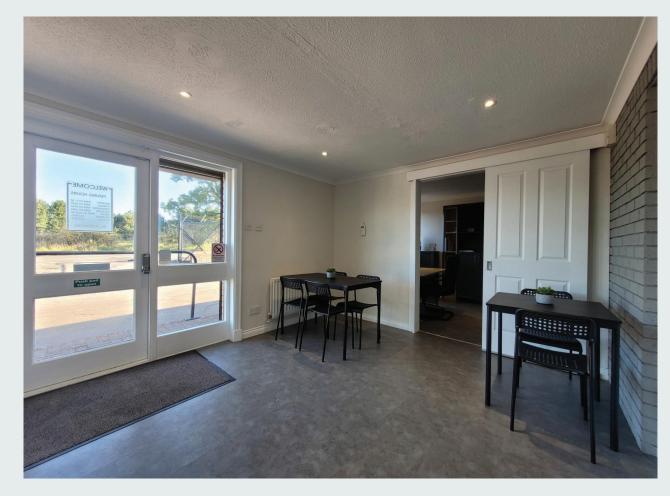

Internally the subjects are laid out to provide a reception area, meeting room, 2 offices, 2 kitchens, toilets and 2 workshop areas.