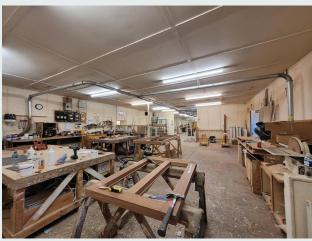

#### **DESCRIPTION:**

The subjects comprise workshop/office premises, the front section being of brick construction contained under a pitched roof which is clad in profile metal sheeting. The subjects extended to a rear Nissan Hut unit which is of corrugated iron construction.

Internally the subjects are laid out to provide a reception area, meeting room, 2 offices, 2 kitchens, toilets and 2 workshop areas.