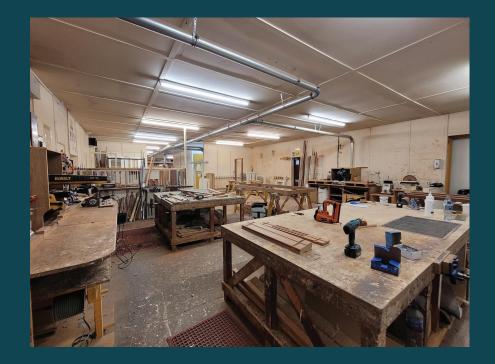

#### **DESCRIPTION:**

The subjects comprise workshop/office premises, the front section being of brick construction contained under a pitched roof which is clad in profile metal sheeting. The subjects extended to a rear Nissan Hut unit which is of corrugated iron construction.

Internally the subjects are laid out to provide a reception area, meeting room, 2 offices, 2 kitchens, toilets and 2 workshop areas.