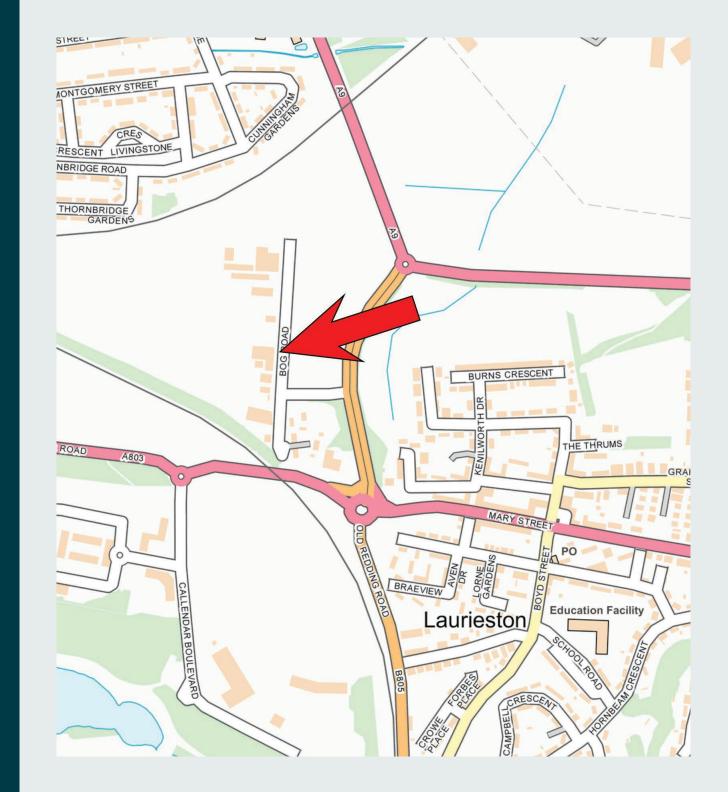

#### LOCATION:

The subjects are situated within Bog Road Industrial Estate which lies on the western outskirts of Laurieston, immediately adjacent to the A9.

The estate provides a range of workshop and associated accommodation for a variety of occupiers including D Baff Roofing, Re-Nu-IT and the Oakwood School.

The location of the subjects is shown on the appended plan.