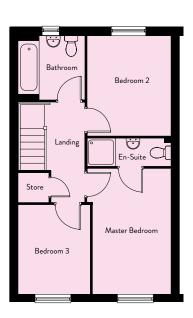

### ORCHID

| Lounge         | 3.86m x 4.15m | 12'8" x 13'7" |
|----------------|---------------|---------------|
| Kitchen/Dining | 4.97m x 3.03m | 16'3" x 9'11" |
|                |               |               |
| First Floor    |               |               |
| Master Bedroom | 3.51m x 3.06m | 11'6" x 10'0" |
| Bedroom 2      | 2.83m x 3.53m | 9'3" x 11'7"  |
| Bedroom 3      | 2.42m x 1.51m | 7'11" x 4'11" |
| Bathroom       | 1.97m x 2.11m | 6'6" x 6'11"  |