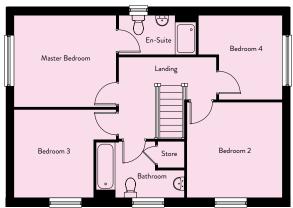

### POPPY

| Lounge         | 3.14m x 4.13m | 10'4" x 13'7"  |
|----------------|---------------|----------------|
| Kitchen/Dining | 5.96m x 3.91m | 19'6" x 12'10" |
|                |               |                |
| First Floor    |               |                |
| Master Bedroom | 2.99m x 2.61m | 9'10" x 8'7"   |
| Bedroom 2      | 2.90m x 3.93m | 9'6" x 12'11"  |
| Bedroom 3      | 3.14m x 2.81m | 10'4" x 9'3"   |
| Bedroom 4      | 2.58m x 2.75m | 8'6" x 9'0"    |
| Bathroom       | 1.94m x 2.19m | 6'4" x 7'2"    |
|                |               |                |