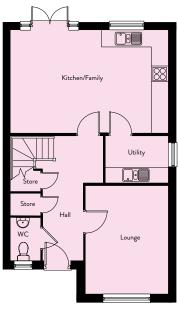

#### ${\sf Ground}\;{\sf Floor}$

| Lounge         | 3.35m x 6.46m | 11'0" x 21'2"  |
|----------------|---------------|----------------|
| Kitchen/Dining | 6.47m x 3.64m | 21'3" x 11'11" |