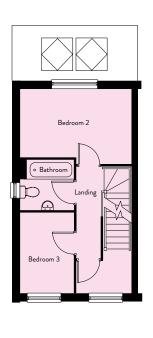

# ROSEMARY

| 3.70m x 5.58m | 12'2" x 18'4"                                                    |
|---------------|------------------------------------------------------------------|
| 4.76m x 4.77m | 15'7" x 15'8"                                                    |
|               |                                                                  |
|               |                                                                  |
| 2.96m x 2.73m | 9'8" x 9'0"                                                      |
| 2.16m x 4.47m | 7'1" x 14'8"                                                     |
| 2.55m x 2.52m | 8'4" x 8'3"                                                      |
| 1.14m x 1.74m | 3'9" x 5'8"                                                      |
|               | 4.76m x 4.77m<br>2.96m x 2.73m<br>2.16m x 4.47m<br>2.55m x 2.52m |