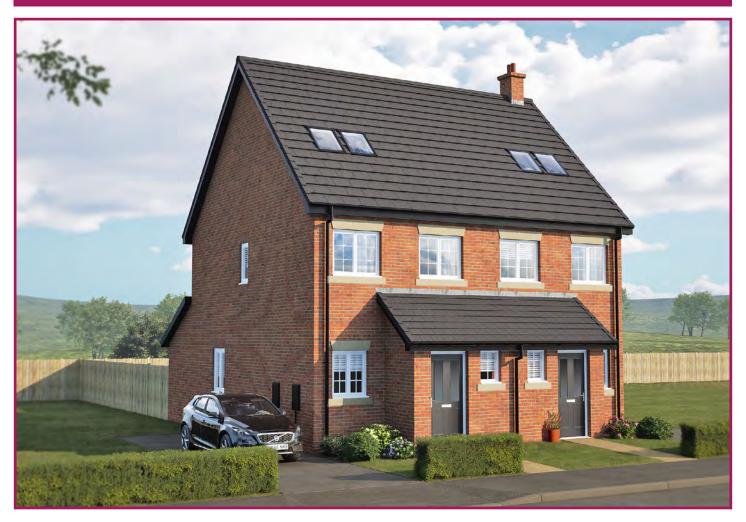

# HAZEL

| Lounge         | 3.55m x 4.66m | 118" x 15'3"  |
|----------------|---------------|---------------|
| Kitchen/Dining | 3.59m x 4.70m | 11'9" x 15'5" |
|                |               |               |
| First Floor    |               |               |
| Master Bedroom | 2.59m x 4.18m | 8'6" x 13'8"  |
| Bedroom 2      | 2.76m x 3.36m | 9'1" x 11'0"  |
| Bedroom 3      | 2.40m x 2.55m | 7'10" x 8'4"  |
| Bathroom       | 2.48m x 2.03m | 8'2" x 6'8"   |
|                |               |               |