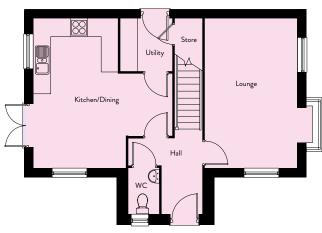

# HOLLY

| Lounge/Kitchen/ |               |               |
|-----------------|---------------|---------------|
| Dining          | 4.66m x 7.69m | 15'4" x 25'3" |
| WC              | 0.90m x 1.81m | 2'11" x 5'11" |
|                 |               |               |
| First Floor     |               |               |
| Master Bedroom  | 4.66m x 2.91m | 15'4" x 9'6"  |
| Bedroom 2       | 4.66m x 2.62m | 15'4" x 8'7"  |
| Bathroom        | 2.41m x 2.04m | 7'11" × 6'8"  |
|                 |               |               |