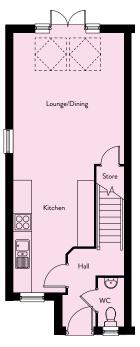

# ROSEMARY

| 3.70m x 5.58m | 12'2" x 18'4"                                                    |
|---------------|------------------------------------------------------------------|
| 4.76m x 4.77m | 15'7" x 15'8"                                                    |
|               |                                                                  |
|               |                                                                  |
| 2.96m x 2.73m | 9'8" x 9'0"                                                      |
| 2.16m x 4.47m | 7'1" x 14'8"                                                     |
| 2.55m x 2.52m | 8'4" x 8'3"                                                      |
| 1.14m x 1.74m | 3'9" x 5'8"                                                      |
|               | 4.76m x 4.77m<br>2.96m x 2.73m<br>2.16m x 4.47m<br>2.55m x 2.52m |