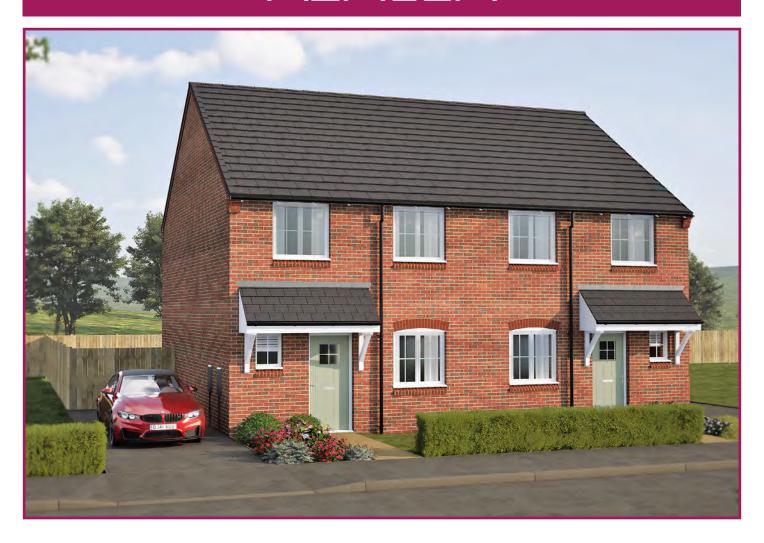

### ORCHID

| Lounge         | 3.86m x 4.15m | 12'8" x 13'7" |
|----------------|---------------|---------------|
| Kitchen/Dining | 4.97m x 3.03m | 16'3" x 9'11" |
|                |               |               |
| First Floor    |               |               |
| Master Bedroom | 3.51m x 3.06m | 11'6" x 10'0" |
| Bedroom 2      | 2.83m x 3.53m | 9'3" x 11'7"  |
| Bedroom 3      | 2.42m x 1.51m | 7'11" x 4'11" |
| Bathroom       | 1.97m x 2.11m | 6'6" x 6'11"  |