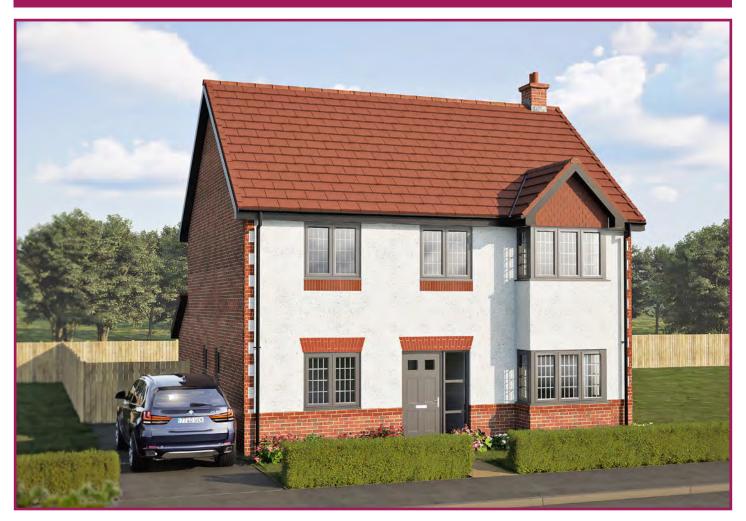

### POPPY

| Lounge         | 3.14m x 4.13m | 10'4" x 13'7"  |
|----------------|---------------|----------------|
| Kitchen/Dining | 5.96m x 3.91m | 19'6" x 12'10" |
|                |               |                |
| First Floor    |               |                |
| Master Bedroom | 2.99m x 2.61m | 9'10" x 8'7"   |
| Bedroom 2      | 2.90m x 3.93m | 9'6" x 12'11"  |
| Bedroom 3      | 3.14m x 2.81m | 10'4" x 9'3"   |
| Bedroom 4      | 2.58m x 2.75m | 8'6" x 9'0"    |
| Bathroom       | 1.94m x 2.19m | 6'4" x 7'2"    |
|                |               |                |