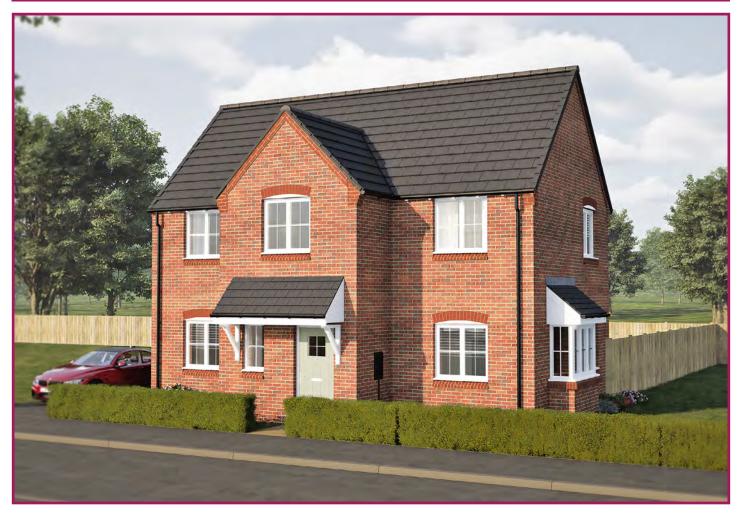

### ORCHID

| Lounge         | 3.86m x 4.15m | 12'8" x 13'7" |
|----------------|---------------|---------------|
| Kitchen/Dining | 4.97m x 3.03m | 16'3" x 9'11" |
|                |               |               |
| First Floor    |               |               |
| Master Bedroom | 3.51m x 3.06m | 11'6" x 10'0" |
| Bedroom 2      | 2.83m x 3.53m | 9'3" x 11'7"  |
| Bedroom 3      | 2.42m x 1.51m | 7'11" x 4'11" |
| Bathroom       | 1.97m x 2.11m | 6'6" x 6'11"  |