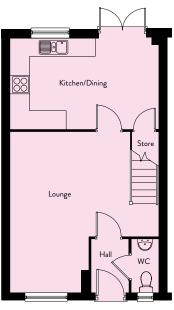

### ORCHID

| Lounge         | 3.86m x 4.15m | 12'8" x 13'7" |
|----------------|---------------|---------------|
| Kitchen/Dining | 4.97m x 3.03m | 16'3" x 9'11" |
|                |               |               |
| First Floor    |               |               |
| Master Bedroom | 3.51m x 3.06m | 11'6" x 10'0" |
| Bedroom 2      | 2.83m x 3.53m | 9'3" x 11'7"  |
| Bedroom 3      | 2.42m x 1.51m | 7'11" x 4'11" |
| Bathroom       | 1.97m x 2.11m | 6'6" x 6'11"  |