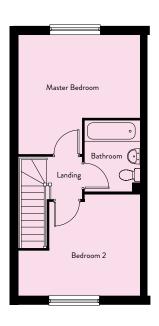

# HOLLY

| Lounge/Kitchen/ |               |               |
|-----------------|---------------|---------------|
| Dining          | 4.66m x 7.69m | 15'4" x 25'3" |
| WC              | 0.90m x 1.81m | 2'11" x 5'11" |
|                 |               |               |
| First Floor     |               |               |
| Master Bedroom  | 4.66m x 2.91m | 15'4" x 9'6"  |
| Bedroom 2       | 4.66m x 2.62m | 15'4" x 8'7"  |
| Bathroom        | 2.41m x 2.04m | 7'11" × 6'8"  |
|                 |               |               |