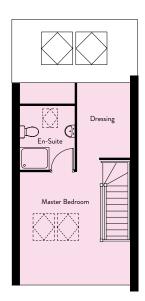

# ROSEMARY

| 3.70m x 5.58m | 12'2" x 18'4"                                                    |
|---------------|------------------------------------------------------------------|
| 4.76m x 4.77m | 15'7" x 15'8"                                                    |
|               |                                                                  |
|               |                                                                  |
| 2.96m x 2.73m | 9'8" x 9'0"                                                      |
| 2.16m x 4.47m | 7'1" x 14'8"                                                     |
| 2.55m x 2.52m | 8'4" x 8'3"                                                      |
| 1.14m x 1.74m | 3'9" x 5'8"                                                      |
|               | 4.76m x 4.77m<br>2.96m x 2.73m<br>2.16m x 4.47m<br>2.55m x 2.52m |