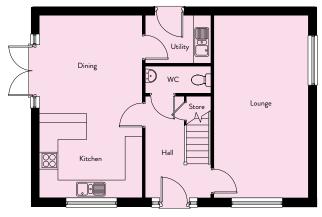

### POPPY

| Lounge         | 3.14m x 4.13m | 10'4" x 13'7"  |
|----------------|---------------|----------------|
| Kitchen/Dining | 5.96m x 3.91m | 19'6" x 12'10" |
|                |               |                |
| First Floor    |               |                |
| Master Bedroom | 2.99m x 2.61m | 9'10" x 8'7"   |
| Bedroom 2      | 2.90m x 3.93m | 9'6" x 12'11"  |
| Bedroom 3      | 3.14m x 2.81m | 10'4" x 9'3"   |
| Bedroom 4      | 2.58m x 2.75m | 8'6" x 9'0"    |
| Bathroom       | 1.94m x 2.19m | 6'4" x 7'2"    |
|                |               |                |