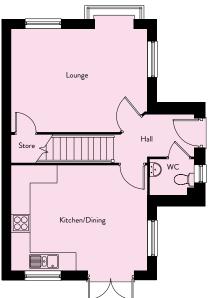

# ROSEMARY

| 3.70m x 5.58m | 12'2" x 18'4"                                                    |
|---------------|------------------------------------------------------------------|
| 4.76m x 4.77m | 15'7" x 15'8"                                                    |
|               |                                                                  |
|               |                                                                  |
| 2.96m x 2.73m | 9'8" x 9'0"                                                      |
| 2.16m x 4.47m | 7'1" x 14'8"                                                     |
| 2.55m x 2.52m | 8'4" x 8'3"                                                      |
| 1.14m x 1.74m | 3'9" x 5'8"                                                      |
|               | 4.76m x 4.77m<br>2.96m x 2.73m<br>2.16m x 4.47m<br>2.55m x 2.52m |