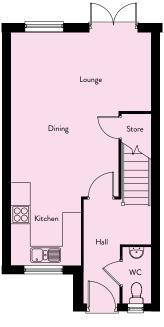

# VIOLET







| Lounge         | 4.07m x 3.97m | 13'4" x 13'0"  |
|----------------|---------------|----------------|
| Kitchen/Dining | 3.31m x 2.07m | 10'10" x 6'9"  |
|                |               |                |
| First Floor    |               |                |
| Master Bedroom | 4.07m x 2.78m | 13'4" x 9'1"   |
| Bedroom 2      | 4.07m x 3.33m | 13'4" x 10'11" |
| Bathroom       | 2.36m x 1.75m | 7'9" x 5'9"    |
|                |               |                |



# HOLLY







| Lounge/Kitchen/ |               |               |
|-----------------|---------------|---------------|
| Dining          | 4.66m x 7.69m | 15'4" x 25'3" |
| WC              | 0.90m x 1.81m | 2'11" x 5'11" |
|                 |               |               |
| First Floor     |               |               |
| Master Bedroom  | 4.66m x 2.91m | 15'4" x 9'6"  |
| Bedroom 2       | 4.66m x 2.62m | 15'4" x 8'7"  |
| Bathroom        | 2.41m x 2.04m | 7'11" × 6'8"  |
|                 |               |               |



### LILY







| Lounge         | 3.94m x 5.35m | 12'11" x 17'7" |
|----------------|---------------|----------------|
| Kitchen/Dining | 4.97m x 3.07m | 16'3" x 10'1"  |
|                |               |                |
| First Floor    |               |