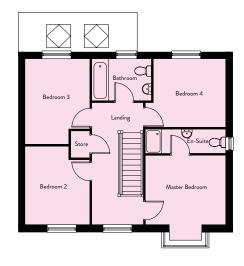

## SAFFRON

#### First Floor

| Master Bedroom | 2.95m x 3.37m | 9'8" x 11'1" |
|----------------|---------------|--------------|
| Bedroom 2      | 2.72m x 3.34m | 9'0" x 11'0" |
| Bedroom 3      | 2.72m x 3.57m | 9'0" x 11'8" |
| Bedroom 4      | 3.03m x 2.87m | 10'0" x 9'5" |
| Bathroom       | 2.53m x 1.73m | 8'4" x 5'8"  |