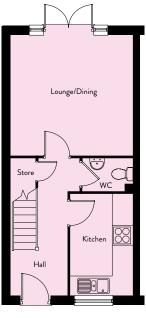

# HOLLY

| Lounge/Kitchen/ |               |               |
|-----------------|---------------|---------------|
| Dining          | 4.66m x 7.69m | 15'4" x 25'3" |
| WC              | 0.90m x 1.81m | 2'11" x 5'11" |
|                 |               |               |
| First Floor     |               |               |
| Master Bedroom  | 4.66m x 2.91m | 15'4" x 9'6"  |
| Bedroom 2       | 4.66m x 2.62m | 15'4" x 8'7"  |
| Bathroom        | 2.41m x 2.04m | 7'11" × 6'8"  |
|                 |               |               |