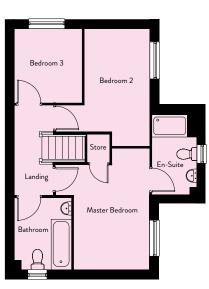

# ROSEMARY

| 3.70m x 5.58m | 12'2" x 18'4"                                                    |
|---------------|------------------------------------------------------------------|
| 4.76m x 4.77m | 15'7" x 15'8"                                                    |
|               |                                                                  |
|               |                                                                  |
| 2.96m x 2.73m | 9'8" x 9'0"                                                      |
| 2.16m x 4.47m | 7'1" x 14'8"                                                     |
| 2.55m x 2.52m | 8'4" x 8'3"                                                      |
| 1.14m x 1.74m | 3'9" x 5'8"                                                      |
|               | 4.76m x 4.77m<br>2.96m x 2.73m<br>2.16m x 4.47m<br>2.55m x 2.52m |