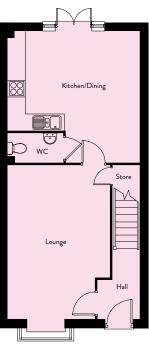

### ORCHID

| Lounge         | 3.86m x 4.15m | 12'8" x 13'7" |
|----------------|---------------|---------------|
| Kitchen/Dining | 4.97m x 3.03m | 16'3" x 9'11" |
|                |               |               |
| First Floor    |               |               |
| Master Bedroom | 3.51m x 3.06m | 11'6" x 10'0" |
| Bedroom 2      | 2.83m x 3.53m | 9'3" x 11'7"  |
| Bedroom 3      | 2.42m x 1.51m | 7'11" x 4'11" |
| Bathroom       | 1.97m x 2.11m | 6'6" x 6'11"  |