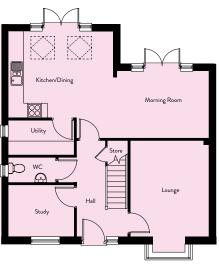

## SAFFRON

### Ground Floor

| Lounge         | 3.37m x 4.07m | 11'1" x 13'4" |
|----------------|---------------|---------------|
| Kitchen/Dining | 3.65m x 4.38m | 12'0" x 14'5" |
| Morning Room   | 4.58m x 2.84m | 15'0" x 9'4"  |
| Study          | 2.79m x 2.19m | 9'2" x 7'2"   |
|                |               |               |