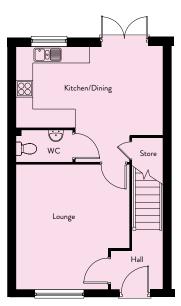

### ORCHID

| Lounge         | 3.86m x 4.15m | 12'8" x 13'7" |
|----------------|---------------|---------------|
| Kitchen/Dining | 4.97m x 3.03m | 16'3" x 9'11" |
|                |               |               |
| First Floor    |               |               |
| Master Bedroom | 3.51m x 3.06m | 11'6" x 10'0" |
| Bedroom 2      | 2.83m x 3.53m | 9'3" x 11'7"  |
| Bedroom 3      | 2.42m x 1.51m | 7'11" x 4'11" |
| Bathroom       | 1.97m x 2.11m | 6'6" x 6'11"  |