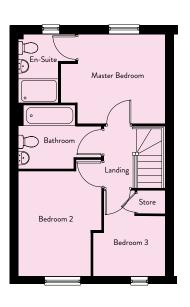

# ROSEMARY

| 3.70m x 5.58m | 12'2" x 18'4"                                                    |
|---------------|------------------------------------------------------------------|
| 4.76m x 4.77m | 15'7" x 15'8"                                                    |
|               |                                                                  |
|               |                                                                  |
| 2.96m x 2.73m | 9'8" x 9'0"                                                      |
| 2.16m x 4.47m | 7'1" x 14'8"                                                     |
| 2.55m x 2.52m | 8'4" x 8'3"                                                      |
| 1.14m x 1.74m | 3'9" x 5'8"                                                      |
|               | 4.76m x 4.77m<br>2.96m x 2.73m<br>2.16m x 4.47m<br>2.55m x 2.52m |