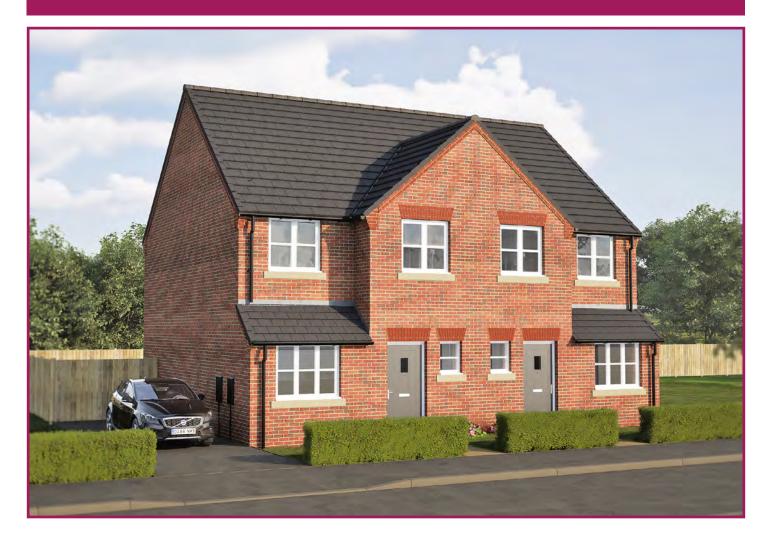

or    |               |                |
| Master Bedroom | 4.07m x 2.78m | 13'4" x 9'1"   |
| Bedroom 2      | 4.07m x 3.33m | 13'4" x 10'11" |
| Bathroom       | 2.36m x 1.75m | 7'9" x 5'9"    |
|                |               |                |



# HOLLY







| Lounge/Kitchen/ |               |               |
|-----------------|---------------|---------------|
| Dining          | 4.66m x 7.69m | 15'4" x 25'3" |
| WC              | 0.90m x 1.81m | 2'11" x 5'11" |
|                 |               |               |
| First Floor     |               |               |
| Master Bedroom  | 4.66m x 2.91m | 15'4" x 9'6"  |
| Bedroom 2       | 4.66m x 2.62m | 15'4" x 8'7"  |
| Bathroom        | 2.41m x 2.04m | 7'11" × 6'8"  |
|                 |               |               |



### LILY







| Lounge         | 3.94m x 5.35m | 12'11" x 17'7" |
|----------------|---------------|----------------|
| Kitchen/Dining | 4.97m x 3.07m | 16'3" x 10'1"  |
|                |               |                |
| First Floor    |               |                |
| Master Bedroom | 2.66m x 3.82m | 8'9" x 12'6"   |
| Bedroom 2      | 2.66m x 3.82m | 8'9" x 12'6"   |
| Bedroom 3      | 2.24m x 3.06m | 7'4" x 10'0"   |
| Bathroom       | 2.24m x 2.00m | 7'4" x 6'7"    |
|                |               |                |



### ORCHID







| Lounge         | 3.86m x 4.15m | 12'8" x 13'7" |
|----------------|---------------|---------------|
| Kitchen/Dining | 4.97m x 3.03m | 16'3" x 9'11" |
|                |               |               |
| First Floor    |               |