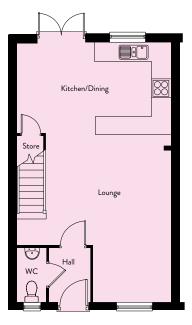

### ORCHID

| Lounge         | 3.86m x 4.15m | 12'8" x 13'7" |
|----------------|---------------|---------------|
| Kitchen/Dining | 4.97m x 3.03m | 16'3" x 9'11" |
|                |               |               |
| First Floor    |               |               |
| Master Bedroom | 3.51m x 3.06m | 11'6" x 10'0" |
| Bedroom 2      | 2.83m x 3.53m | 9'3" x 11'7"  |
| Bedroom 3      | 2.42m x 1.51m | 7'11" x 4'11" |
| Bathroom       | 1.97m x 2.11m | 6'6" x 6'11"  |