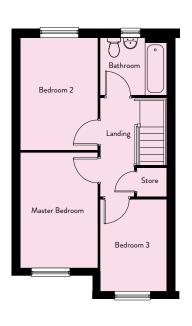

### ORCHID

| Lounge         | 3.86m x 4.15m | 12'8" x 13'7" |
|----------------|---------------|---------------|
| Kitchen/Dining | 4.97m x 3.03m | 16'3" x 9'11" |
|                |               |               |
| First Floor    |               |               |
| Master Bedroom | 3.51m x 3.06m | 11'6" x 10'0" |
| Bedroom 2      | 2.83m x 3.53m | 9'3" x 11'7"  |
| Bedroom 3      | 2.42m x 1.51m | 7'11" x 4'11" |
| Bathroom       | 1.97m x 2.11m | 6'6" x 6'11"  |