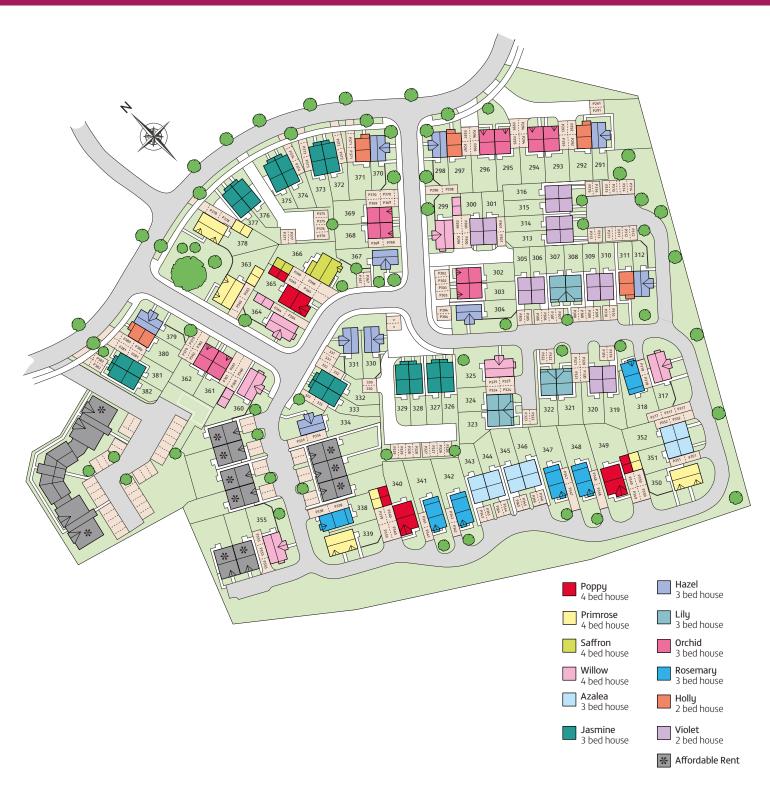

# VIOLET

| Lounge         | 4.07m x 3.97m | 13'4" x 13'0"  |
|----------------|---------------|----------------|
| Kitchen/Dining | 3.31m x 2.07m | 10'10" x 6'9"  |
|                |               |                |
| First Floor    |               |                |
| Master Bedroom | 4.07m x 2.78m | 13'4" x 9'1"   |
| Bedroom 2      | 4.07m x 3.33m | 13'4" x 10'11" |
| Bathroom       | 2.36m x 1.75m | 7'9" x 5'9"    |
|                |               |                |

# HOLLY

| Lounge/Kitchen/ |               |               |
|-----------------|---------------|---------------|
| Dining          | 4.66m x 7.69m | 15'4" x 25'3" |
| WC              | 0.90m x 1.81m | 2'11" x 5'11" |
|                 |               |               |
| First Floor     |               |               |
| Master Bedroom  | 4.66m x 2.91m | 15'4" x 9'6"  |
| Bedroom 2       | 4.66m x 2.62m | 15'4" x 8'7"  |
| Bathroom        | 2.41m x 2.04m | 7'11" × 6'8"  |
|                 |               |               |

### LILY

| Lounge         | 3.94m x 5.35m | 12'11" x 17'7" |
|----------------|---------------|----------------|
| Kitchen/Dining | 4.97m x 3.07m | 16'3" x 10'1"  |
|                |               |                |
| First Floor    |               |                |
| Master Bedroom | 2.66m x 3.82m | 8'9" x 12'6"   |
| Bedroom 2      | 2.66m x 3.82m | 8'9" x 12'6"   |
| Bedroom 3      | 2.24m x 3.06m | 7'4" x 10'0"   |
| Bathroom       | 2.24m x 2.00m | 7'4" x 6'7"    |
|                |               |                |

### ORCHID

| Lounge         | 3.86m x 4.15m | 12'8" x 13'7" |
|----------------|---------------|---------------|
| Kitchen/Dining | 4.97m x 3.03m | 16'3" x 9'11" |
|                |               |               |
| First Floor    |               |               |
| Master Bedroom | 3.51m x 3.06m | 11'6" x 10'0" |
| Bedroom 2      | 2.83m x 3.53m | 9'3" x 11'7"  |
| Bedroom 3      | 2.42m x 1.51m | 7'11" x 4'11" |
| Bathroom       | 1.97m x 2.11m | 6'6" x 6'11"  |

# HAZEL

| Lounge         | 3.55m x 4.66m | 118" x 15'3"  |
|----------------|---------------|---------------|
| Kitchen/Dining | 3.59m x 4.70m | 11'9" x 15'5" |
|                |               |               |
| First Floor    |               |               |
| Master Bedroom | 2.59m x 4.18m | 8'6" x 13'8"  |
| Bedroom 2      | 2.76m x 3.36m | 9'1" x 11'0"  |
| Bedroom 3      | 2.40m x 2.55m | 7'10" x 8'4"  |
| Bathroom       | 2.48m x 2.03m | 8'2" x 6'8"   |
|                |               |               |

## AZALEA

| Lounge/Kitchen/<br>Dining | 8.59m x 5.19m | 28'2" x 17'0" |
|---------------------------|---------------|---------------|
|                           |               |               |
| First Floor               |               |               |
| Master Bedroom            | 2.64m x 4.18m | 8'9" x 13'8"  |
| Bedroom 2                 | 2.82m x 3.36m | 9'3" x 11'0"  |
| Bedroom 3                 | 2.43m x 2.97m | 8'0" x 9'9"   |
| Bathroom                  | 2.25m x 2.16m | 7'5" x 7'1"   |
|                           |               |               |

## **JASMINE**

| Ground Floor   |               |               |
|----------------|---------------|---------------|
| Lounge/Dining  | 2.37m x 5.13m | 7'9" x 16'10" |
| Kitchen        | 2.96m x 3.01m | 9'9" x 9'11"  |
|                |               |               |
| First Floor    |               |               |
| Bedroom 2      | 4.07m x 2.53m | 13'4" x 8'4"  |
| Bedroom 3      | 1.97m x 2.90m | 6'5" x 9'6"   |
| Bathroom       | 1.97m x 1.85m | 6'5" x 6'1"   |
|                |               |               |
| Second Floor   |               |               |
| Master Bedroom | 2.88m x 3.31m | 9'5" x 10'10" |

# ROSEMARY

| 3.70m x 5.58m | 12'2" x 18'4"                                                    |
|---------------|------------------------------------------------------------------|
| 4.76m x 4.77m | 15'7" x 15'8"                                                    |
|               |                                                                  |
|               |                                                                  |
| 2.96m x 2.73m | 9'8" x 9'0"                                                      |
| 2.16m x 4.47m | 7'1" x 14'8"                                                     |
| 2.55m x 2.52m | 8'4" x 8'3"                                                      |
| 1.14m x 1.74m | 3'9" x 5'8"                                                      |
|               | 4.76m x 4.77m<br>2.96m x 2.73m<br>2.16m x 4.47m<br>2.55m x 2.52m |

## WILLOW

#### Ground Floor

| Lounge         | 3.30m x 5.31m | 10'10" x 17'5" |
|----------------|---------------|----------------|
| Kitchen/Dining | 3.33m x 5.33m | 10'11" x 17'6" |

#### First Floor

| Master Bedroom | 3.31m x 3.31m | 10'10" x 10'10" |
|----------------|---------------|-----------------|
| Bedroom 2      | 3.31m x 2.79m | 10'10" x 9'2"   |
| Bedroom 3      | 2.59m x 2.81m | 5'6" x 9'3"     |
| Bedroom 4      | 2.31m x 2.43m | 7'7" x 8'0"     |
| Bathroom       | 2.36m x 1.94m | 7'9" x 6'4"     |

### POPPY

| Lounge         | 3.14m x 4.13m | 10'4" x 13'7"  |
|----------------|---------------|----------------|
| Kitchen/Dining | 5.96m x 3.91m | 19'6" x 12'10" |
|                |               |                |
| First Floor    |               |                |
| Master Bedroom | 2.99m x 2.61m | 9'10" x 8'7"   |
| Bedroom 2      | 2.90m x 3.93m | 9'6" x 12'11"  |
| Bedroom 3      | 3.14m x 2.81m | 10'4" x 9'3"   |
| Bedroom 4      | 2.58m x 2.75m | 8'6" x 9'0"    |
| Bathroom       | 1.94m x 2.19m | 6'4" x 7'2"    |
|                |               |                |

## PRIMROSE

#### ${\sf Ground}\;{\sf Floor}$

| Lounge         | 3.35m x 6.46m | 11'0" x 21'2"  |
|----------------|---------------|----------------|
| Kitchen/Dining | 6.47m x 3.64m | 21'3" x 11'11" |

#### First Floor

| Master Bedroom | 3.63m x 3.32m | 11'11" × 10'11" |
|----------------|---------------|-----------------|
| Bedroom 2      | 3.38m x 3.40m | 11'0" x 11'2"   |
| Bedroom 3      | 3.63m x 3.14m | 11'11" x 10'4"  |
| Bedroom 4      | 2.98m x 2.99m | 9'9" x 9'10"    |
| Bathroom       | 3.15m x 2.05m | 10'4" x 6'9"    |
|                |               |                 |

## SAFFRON

### Ground Floor

| Lounge         | 3.37m x 4.07m | 11'1" x 13'4" |
|----------------|---------------|---------------|
| Kitchen/Dining | 3.65m x 4.38m | 12'0" x 14'5" |
| Morning Room   | 4.58m x 2.84m | 15'0" x 9'4"  |
| Study          | 2.79m x 2.19m | 9'2" x 7'2"   |
|                |               |               |

#### First Floor

| Master Bedroom | 2.95m x 3.37m | 9'8" x 11'1" |
|----------------|---------------|--------------|
| Bedroom 2      | 2.72m x 3.34m | 9'0" x 11'0" |
| Bedroom 3      | 2.72m x 3.57m | 9'0" x 11'8" |
| Bedroom 4      | 3.03m x 2.87m | 10'0" x 9'5" |
| Bathroom       | 2.53m x 1.73m | 8'4" x 5'8"  |