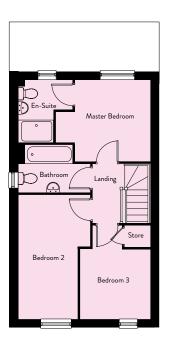

### ORCHID

| Lounge         | 3.86m x 4.15m | 12'8" x 13'7" |
|----------------|---------------|---------------|
| Kitchen/Dining | 4.97m x 3.03m | 16'3" x 9'11" |
|                |               |               |
| First Floor    |               |               |
| Master Bedroom | 3.51m x 3.06m | 11'6" x 10'0" |
| Bedroom 2      | 2.83m x 3.53m | 9'3" x 11'7"  |
| Bedroom 3      | 2.42m x 1.51m | 7'11" x 4'11" |
| Bathroom       | 1.97m x 2.11m | 6'6" x 6'11"  |