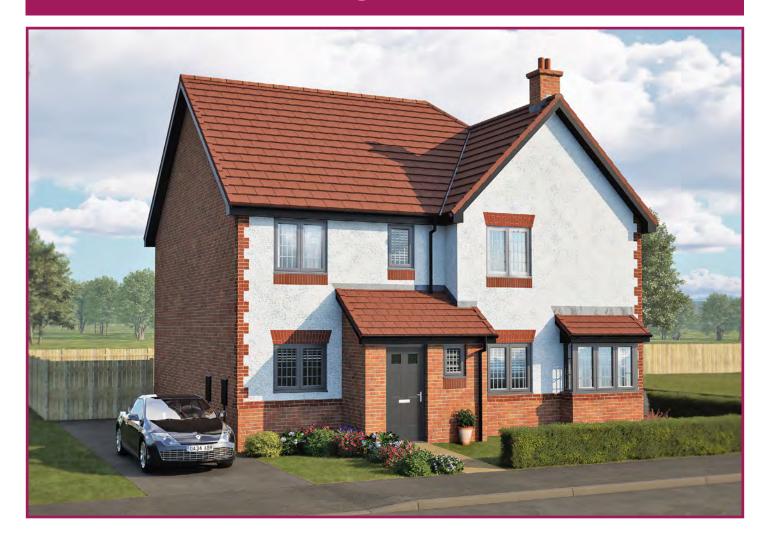

# VIOLET







| Lounge         | 4.07m x 3.97m | 13'4" x 13'0"  |
|----------------|---------------|----------------|
| Kitchen/Dining | 3.31m x 2.07m | 10'10" x 6'9"  |
|                |               |                |
| First Floor    |               |                |
| Master Bedroom | 4.07m x 2.78m | 13'4" x 9'1"   |
| Bedroom 2      | 4.07m x 3.33m | 13'4" x 10'11" |
| Bathroom       | 2.36m x 1.75m | 7'9" x 5'9"    |
|                |               |                |



# HOLLY







| Lounge/Kitchen/ |               |               |
|-----------------|---------------|---------------|
| Dining          | 4.66m x 7.69m | 15'4" x 25'3" |
| WC              | 0.90m x 1.81m | 2'11" x 5'11" |
|                 |               |               |
| First Floor     |               |               |
| Master Bedroom  | 4.66m x 2.91m | 15'4" x 9'6"  |
| Bedroom 2       | 4.66m x 2.62m | 15'4" x 8'7"  |
| Bathroom        | 2.41m x 2.04m | 7'11" × 6'8"  |
|                 |               |               |



### LILY







| Lounge         | 3.94m x 5.35m | 12'11" x 17'7" |
|----------------|---------------|----------------|
| Kitchen/Dining | 4.97m x 3.07m | 16'3" x 10'1"  |
|                |               |                |
| First Floor    |               |