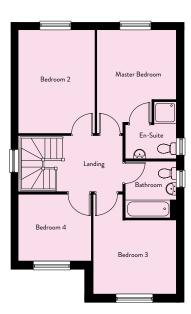

#### First Floor

| Master Bedroom | 3.63m x 3.32m | 11'11" × 10'11" |
|----------------|---------------|-----------------|
| Bedroom 2      | 3.38m x 3.40m | 11'0" x 11'2"   |
| Bedroom 3      | 3.63m x 3.14m | 11'11" x 10'4"  |
| Bedroom 4      | 2.98m x 2.99m | 9'9" x 9'10"    |
| Bathroom       | 3.15m x 2.05m | 10'4" x 6'9"    |
|                |               |                 |