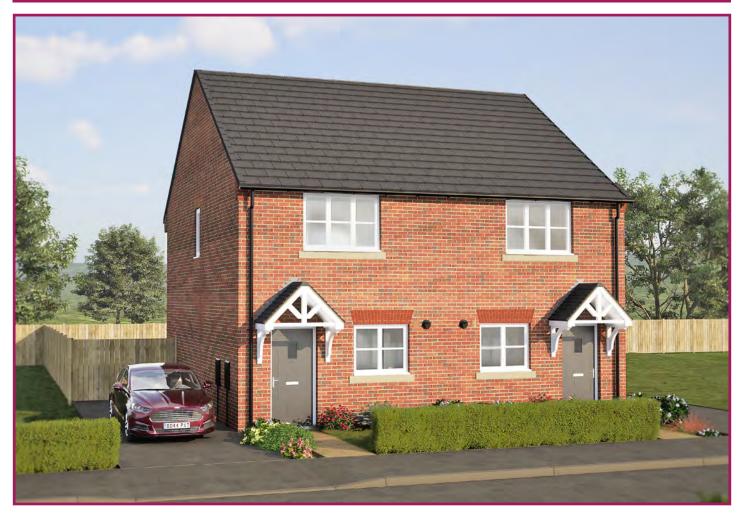

# HOLLY

| Lounge/Kitchen/ |               |               |
|-----------------|---------------|---------------|
| Dining          | 4.66m x 7.69m | 15'4" x 25'3" |
| WC              | 0.90m x 1.81m | 2'11" x 5'11" |
|                 |               |               |
| First Floor     |               |               |
| Master Bedroom  | 4.66m x 2.91m | 15'4" x 9'6"  |
| Bedroom 2       | 4.66m x 2.62m | 15'4" x 8'7"  |
| Bathroom        | 2.41m x 2.04m | 7'11" × 6'8"  |
|                 |               |               |