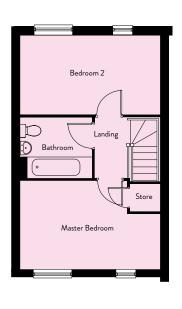

# VIOLET







| Lounge         | 4.07m x 3.97m | 13'4" x 13'0"  |
|----------------|---------------|----------------|
| Kitchen/Dining | 3.31m x 2.07m | 10'10" x 6'9"  |
|                |               |                |
| First Floor    |               |                |
| Master Bedroom | 4.07m x 2.78m | 13'4" x 9'1"   |
| Bedroom 2      | 4.07m x 3.33m | 13'4" x 10'11" |
| Bathroom       | 2.36m x 1.75m | 7'9" x 5'9"    |
|                |               |                |



# HOLLY







| Lounge/Kitchen/ |               |               |
|-----------------|---------------|---------------|
| Dining          | 4.66m x 7.69m | 15'4" x 25'3" |
| WC              | 0.90m x 1.81m | 2'11" x 5'11" |
|                 |               |               |
| First Floor     |               |               |
| Master Bedroom  | 4.66m x 2.91m | 15'4" x 9'6"  |
| Bedroom 2       | 4.66m x 2.62m | 15'4" x 8'7"  |
| Bathroom        | 2.41m x 2.04m | 7'11" × 6'8"  |
|                 |               |               |



### LILY







| Lounge         | 3.94m x 5.35m | 12'11" x 17'7" |
|----------------|---------------|----------------|
| Kitchen/Dining | 4.97m x 3.07m | 16'3" x 10'1"  |
|                |               |                |
| First Floor    |               |                |