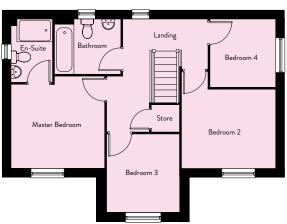

#### First Floor

| Master Bedroom | 3.63m x 3.32m | 11'11" × 10'11" |
|----------------|---------------|-----------------|
| Bedroom 2      | 3.38m x 3.40m | 11'0" x 11'2"   |
| Bedroom 3      | 3.63m x 3.14m | 11'11" x 10'4"  |
| Bedroom 4      | 2.98m x 2.99m | 9'9" x 9'10"    |
| Bathroom       | 3.15m x 2.05m | 10'4" x 6'9"    |
|                |               |                 |