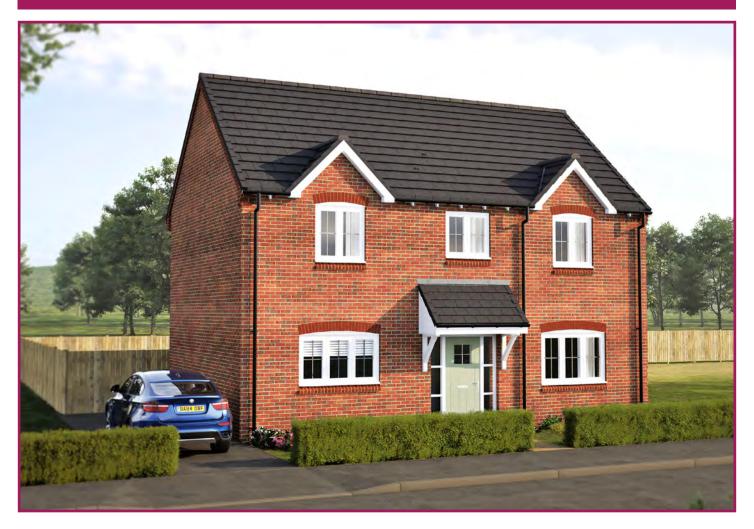

### POPPY

| Lounge         | 3.14m x 4.13m | 10'4" x 13'7"  |
|----------------|---------------|----------------|
| Kitchen/Dining | 5.96m x 3.91m | 19'6" x 12'10" |
|                |               |                |
| First Floor    |               |                |
| Master Bedroom | 2.99m x 2.61m | 9'10" x 8'7"   |
| Bedroom 2      | 2.90m x 3.93m | 9'6" x 12'11"  |
| Bedroom 3      | 3.14m x 2.81m | 10'4" x 9'3"   |
| Bedroom 4      | 2.58m x 2.75m | 8'6" x 9'0"    |
| Bathroom       | 1.94m x 2.19m | 6'4" x 7'2"    |
|                |               |                |