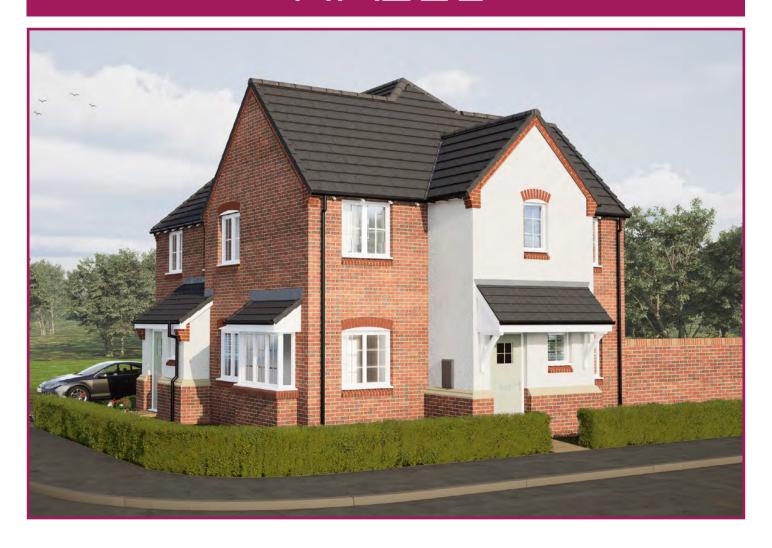

# ROSEMARY

| 3.70m x 5.58m | 12'2" x 18'4"                                                    |
|---------------|------------------------------------------------------------------|
| 4.76m x 4.77m | 15'7" x 15'8"                                                    |
|               |                                                                  |
|               |                                                                  |
| 2.96m x 2.73m | 9'8" x 9'0"                                                      |
| 2.16m x 4.47m | 7'1" x 14'8"                                                     |
| 2.55m x 2.52m | 8'4" x 8'3"                                                      |
| 1.14m x 1.74m | 3'9" x 5'8"                                                      |
|               | 4.76m x 4.77m<br>2.96m x 2.73m<br>2.16m x 4.47m<br>2.55m x 2.52m |