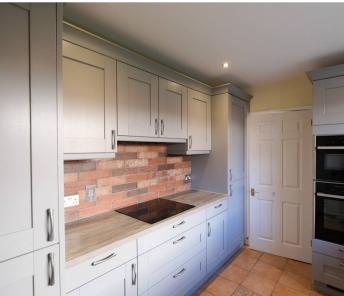

### St Saviour, Jersey

- Detached three bedroom family home
- Capacious living room/diner with feature fireplace and doors onto garden
- Separate fully fitted kitchen
- Three good size double bedrooms plus study
- House bathroom and downstairs W.C
- Fabulous back garden with sunny terraced area
- Front garden, driveway parking and integral garage
- Close to St Helier & many public/private schools
- · Pets accepted
- Please contact rentals@broadlandsjersey.com

## 21, Claremont Avenue

St Saviour, Jersey

Situated on a popular close in St Saviour sits this three bedroom family home. The property comprises of a large open plan living room/diner with doors opening onto the garden, separate fully fitted kitchen, three good size double bedrooms, a modern house bathroom, good size downstairs study and W.C. Great size back garden with sunny terrace for entertaining, gravel garden to the front with integral double garage and driveway parking. In a convenient location, close to St Helier centre and just down the road from Jersey's leading public and private schools/colleges. Available to entitled/licensed persons on a long term lease of 2 years, pets accepted, references and deposit/1 months rent in advance essential.

#### Living

Spacious open plan living area with feature fireplace and doors onto the garden, separate fully fitted kitchen with washer and drier. Downstairs study and W.C.