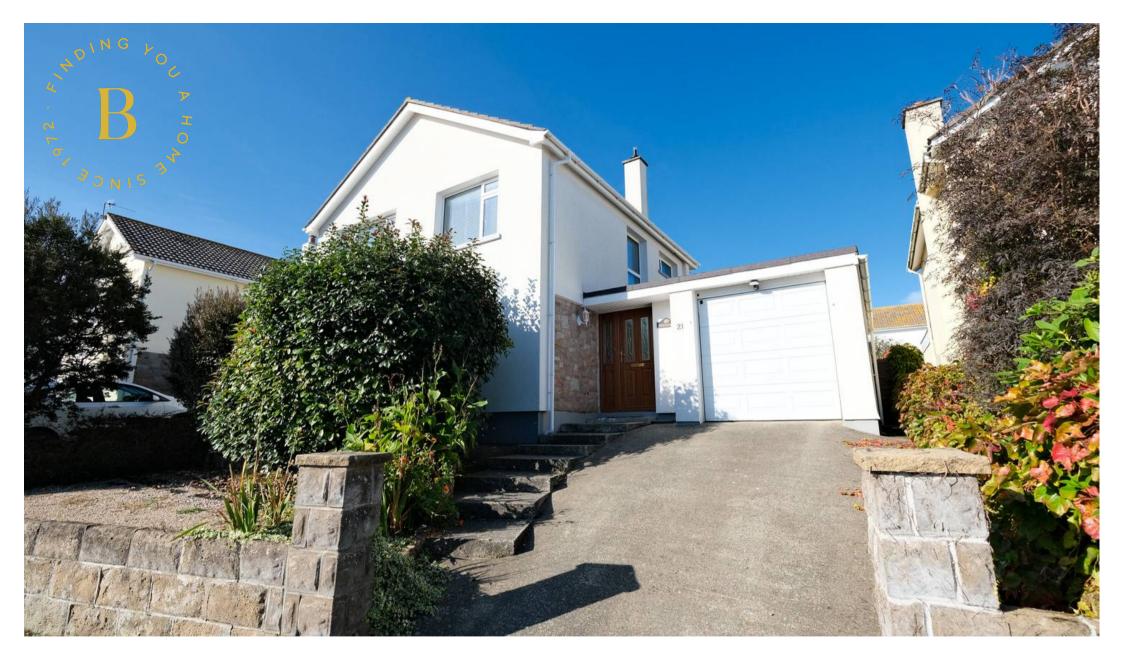

## 21, Claremont Avenue

St Saviour, Jersey

Situated on a popular close in St Saviour sits this three bedroom family home. The property comprises of a large open plan living room/diner with doors opening onto the garden, separate fully fitted kitchen, three good size double bedrooms, a modern house bathroom, good size downstairs study and W.C. Great size back garden with sunny terrace for entertaining, gravel garden to the front with integral double garage and driveway parking. In a convenient location, close to St Helier centre and just down the road from Jersey's leading public and private schools/colleges. Available to entitled/licensed persons on a long term lease of 2 years, pets accepted, references and deposit/1 months rent in advance essential.

#### Outside

Wraparound gardens with large back garden and sunny terraced area perfect for entertaining plus garden shed. Gravel garden to the front with driveway parking and integral garage.