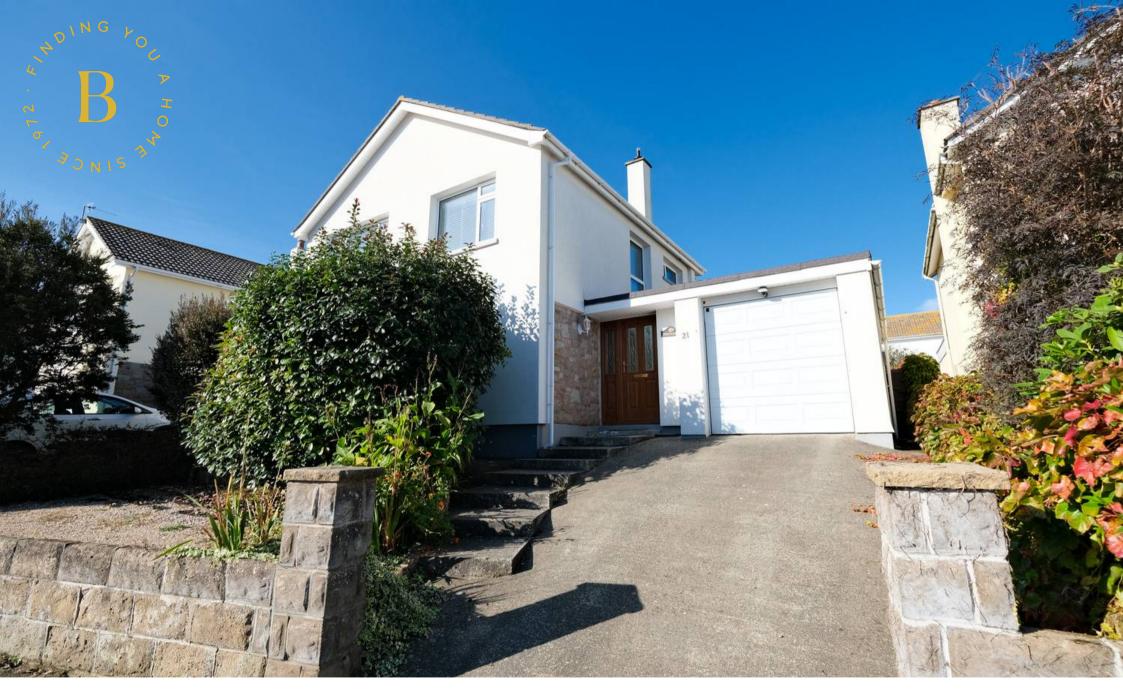

### St Saviour, Jersey

- Detached three bedroom family home
- Capacious living room/diner with feature fireplace and doors onto garden
- Separate fully fitted kitchen
- Three good size double bedrooms plus study
- House bathroom and downstairs W.C
- Fabulous back garden with sunny terraced area
- Front garden, driveway parking and integral garage
- Close to St Helier & many public/private schools
- · Pets accepted
- Please contact rentals@broadlandsjersey.com

## 21, Claremont Avenue

St Saviour, Jersey

Situated on a popular close in St Saviour sits this three bedroom family home. The property comprises of a large open plan living room/diner with doors opening onto the garden, separate fully fitted kitchen, three good size double bedrooms, a modern house bathroom, good size downstairs study and W.C. Great size back garden with sunny terrace for entertaining, gravel garden to the front with integral double garage and driveway parking. In a convenient location, close to St Helier centre and just down the road from Jersey's leading public and private schools/colleges. Available to entitled/licensed persons on a long term lease of 2 years, pets accepted, references and deposit/1 months rent in advance essential.

#### Outside

Wraparound gardens with large back garden and sunny terraced area perfect for entertaining plus garden shed. Gravel garden to the front with driveway parking and integral garage.