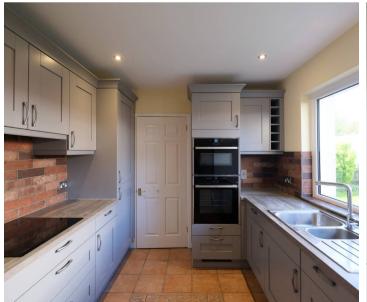

### St Saviour, Jersey

- Detached three bedroom family home
- Capacious living room/diner with feature fireplace and doors onto garden
- Separate fully fitted kitchen
- Three good size double bedrooms plus study
- House bathroom and downstairs W.C
- Fabulous back garden with sunny terraced area
- Front garden, driveway parking and integral garage
- Close to St Helier & many public/private schools
- · Pets accepted
- Please contact rentals@broadlandsjersey.com

## 21, Claremont Avenue

St Saviour, Jersey

Situated on a popular close in St Saviour sits this three bedroom family home. The property comprises of a large open plan living room/diner with doors opening onto the garden, separate fully fitted kitchen, three good size double bedrooms, a modern house bathroom, good size downstairs study and W.C. Great size back garden with sunny terrace for entertaining, gravel garden to the front with integral double garage and driveway parking. In a convenient location, close to St Helier centre and just down the road from Jersey's leading public and private schools/colleges. Available to entitled/licensed persons on a long term lease of 2 years, pets accepted, references and deposit/1 months rent in advance essential.

#### Living

Spacious open plan living area with feature fireplace and doors onto the garden, separate fully fitted kitchen with washer and drier. Downstairs study and W.C.